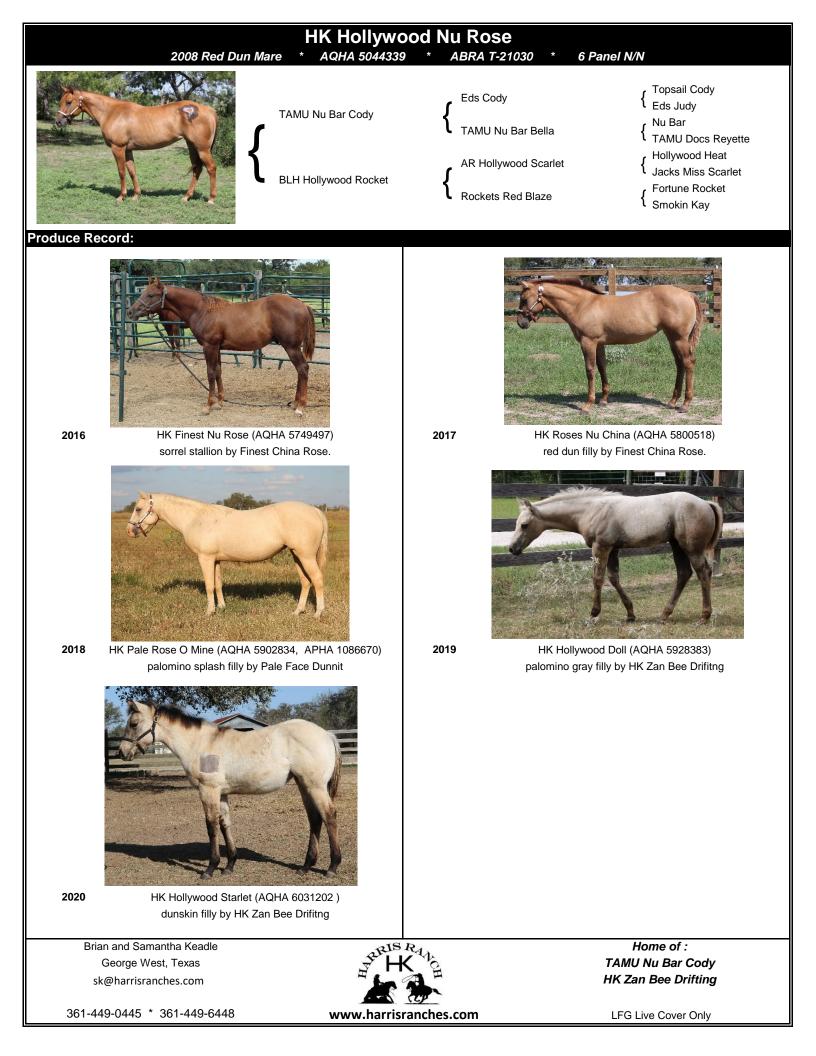

| HK Hollywood Nu Rose                                                                                                                                                                                                                                                                                                                                                                                                                                                                                                                                                                                                                                                                                                                                                                                                                                                                                                                                                                         |                                                                                                                                                                                                                                                                                                                                                                                                                                                                                                                                                                                                                                                                                                                                                                                           |                                                                                                                                                                                                                                                                                                                                                                                                                                                                                                                                                                                                                                                                                                                                                                                                                                                                                                                                                                 |
|----------------------------------------------------------------------------------------------------------------------------------------------------------------------------------------------------------------------------------------------------------------------------------------------------------------------------------------------------------------------------------------------------------------------------------------------------------------------------------------------------------------------------------------------------------------------------------------------------------------------------------------------------------------------------------------------------------------------------------------------------------------------------------------------------------------------------------------------------------------------------------------------------------------------------------------------------------------------------------------------|-------------------------------------------------------------------------------------------------------------------------------------------------------------------------------------------------------------------------------------------------------------------------------------------------------------------------------------------------------------------------------------------------------------------------------------------------------------------------------------------------------------------------------------------------------------------------------------------------------------------------------------------------------------------------------------------------------------------------------------------------------------------------------------------|-----------------------------------------------------------------------------------------------------------------------------------------------------------------------------------------------------------------------------------------------------------------------------------------------------------------------------------------------------------------------------------------------------------------------------------------------------------------------------------------------------------------------------------------------------------------------------------------------------------------------------------------------------------------------------------------------------------------------------------------------------------------------------------------------------------------------------------------------------------------------------------------------------------------------------------------------------------------|
| 2008 Red Dun Mare * AQHA 5044339 * ABRA T-21030 * 6 Panel N/N * eeA-Dd                                                                                                                                                                                                                                                                                                                                                                                                                                                                                                                                                                                                                                                                                                                                                                                                                                                                                                                       |                                                                                                                                                                                                                                                                                                                                                                                                                                                                                                                                                                                                                                                                                                                                                                                           |                                                                                                                                                                                                                                                                                                                                                                                                                                                                                                                                                                                                                                                                                                                                                                                                                                                                                                                                                                 |
|                                                                                                                                                                                                                                                                                                                                                                                                                                                                                                                                                                                                                                                                                                                                                                                                                                                                                                                                                                                              | TAMU Nu Bar Cody          TAMU Nu Bar Cody       Eds Cody         TAMU Nu Bar       TAMU Nu Bar         BLH Hollywood Rocket       AR Hollywood         Rockets Red E       Rockets Red E                                                                                                                                                                                                                                                                                                                                                                                                                                                                                                                                                                                                 | Scarlet<br>C TAMU Docs Reyette<br>Hollywood Heat<br>Jacks Miss Scarlet<br>Fortune Bocket                                                                                                                                                                                                                                                                                                                                                                                                                                                                                                                                                                                                                                                                                                                                                                                                                                                                        |
| Performance Record                                                                                                                                                                                                                                                                                                                                                                                                                                                                                                                                                                                                                                                                                                                                                                                                                                                                                                                                                                           | Female Line                                                                                                                                                                                                                                                                                                                                                                                                                                                                                                                                                                                                                                                                                                                                                                               | Dam's Sire                                                                                                                                                                                                                                                                                                                                                                                                                                                                                                                                                                                                                                                                                                                                                                                                                                                                                                                                                      |
| Shown in AQHA shows in halter and in local open<br>shows. Earned a 3rd in AQHA halter as a weanling.<br>Also registered with the ABRA. Green broke to ride<br>in 2015.<br>Male Line<br>TAMU Nu Bar Cody 4205232 (2002) 85% NFQHA,<br>broke but unshown. Sire of USTRC, roping and<br>ranch rodeo money earners. HK Zanbar Silver is a<br>USTRC money earner and HK Scarlet Heat was the<br>2015 Calaverras Rally and Roping champion on her<br>first competition out. TAMU Nu Bar Cody is by Eds<br>Cody (1986) \$9,038 NRHA. Eds Cody was trained<br>and ridden by Tim McQuay and Eds Cody's<br>accomplishments include: 1988 NRHA Reserve<br>World Champion, 1988 Saddlesmith Champion,<br>NRHA Derby Open Class Champion, and NRHA<br>Superstakes Open Class Reserve Champion. Eds<br>Cody offspring have earned over \$32,380 in NRHA<br>earnings and 92 performance points. Eds Cody is<br>the sire of: TAMU Topsail Rey NRHA \$12,240,<br>Codys San Leader NRHA \$3,750, Uno Cody Miss | <ul> <li>1st Dam</li> <li>BLH Hollywood Rocket (2004) red dun mareby<br/>AR Hollywood Scarlet. Finished heading and<br/>heeling horse. Ranch rodeo competitor.</li> <li>2008 HK Hollywood Nu Rose (above)</li> <li>2009 HK Hollywood Cody (5185800) red dun<br/>gelding by TAMU Nu Bar Cody.</li> <li>2010 HK Scarlet Heat (5324543) sorrel mare by<br/>TAMU Nu Bar Cody. Finished heading and<br/>heeling horse. 2015 Calaverras Rally and<br/>Roping Champion, USTRC competitor.</li> <li>2nd Dam</li> <li>Rockets Red Blaze 3128508 (1990) by Fortune<br/>Rocket. Dam of 3 foals</li> <li>1995 Smokin Personality 3517275 (s. by<br/>Personalitys Ten)</li> <li>2003 BLH Smokin Jackzan 4414503 (m. by AR<br/>Jackzan Aces Wild)</li> <li>2004 BLH Hollywood Rocket (above)</li> </ul> | AR Hollywood Scarlet (1999) red dun. AR<br>Hollywood Scarlet is by Hollywood Heat (1994)<br>LTE \$41,000. World Championship Jr Heading,<br>AQHA Performance Champion, AQHA Superior<br>Calf Roping and Heading, AQHA Superior Heeling,<br>earning 26.5 working cow horse, 55.5 calf roping,<br>105 heading, 140.5 heeling and 17.5 reining points.<br>Offspring have won over 3,400 points and<br>\$106,133. Notable offspring include; One Hot Jose<br>1,014 AQHA points and LTE \$35,562, Heated Night<br>334 AQHA points and LTE \$9,347. Hollywood Heat<br>is by Hollywood Dun It (1983) NRHA Hall of<br>Fame, NRHA Open Derby Champion, NRHA Open<br>Superstakes Champion, . The only NRHA<br>\$5,000,000 sire, and the NRHA #1 All-Time<br>Leading Sire, siring the earners of over \$5,000,000.<br>1st Dam<br>Jacks Miss Scarlet (1979) by Two Eyed Jack.<br>Dam of 12 foals, 5 performing foals.<br>1984 Scarlet Parr (m. by Zan Parr Bar) Amateur and |
| NRHA \$2,370 as well as many others. Eds Cody is<br>by <b>Topsail Cody</b> (1977) \$29,237 LTE NRHA.<br>Topsail Cody is a million dollar NRHA sire, is a<br>member of the NRHA Hall of Fame, and is an<br>NRHA and AQHA world champion. Topsail Cody is<br>also NRHA #6 all time leading sire and AQHA all<br>time leading sire for performance ROM.                                                                                                                                                                                                                                                                                                                                                                                                                                                                                                                                                                                                                                         | Smokin Kay 1803124 (1981) by Smokin Jose<br>who has NCHA earnings of \$17,675 and is an<br>AQHA Champion. He was the Co-Champion of<br>the 1980 NCHA Derby and World Champion in<br>AQHA Junior Cutting.<br>1990 Rockets Red Blaze (above)<br>1991 Tens Tex Son 004 (s. by Personalitys Ten)<br>1992 Tens Dun Deal 011 (s. by Personalitys<br>Ten)                                                                                                                                                                                                                                                                                                                                                                                                                                        | open Performance ROM.<br>1988 <b>Zan Parr Scarlet</b> (m. by Zan Parr Bar) 142<br>points and \$6,555: Reserve World Sr Heeling<br>:National Jr Heading Leader<br>1989 <b>Zans Diamond Jackie</b> (m. by Zans Diamond<br>Sun) AQHA \$7,163, NRHA \$10,879: Amateur<br>Performance ROM<br>1990 <b>AR Jackzan Aces Wild</b> (s. by Zan Silver Parr)<br>AQHA 110 points: Superior Dally Team Roping<br>Heading: Open Performance ROM                                                                                                                                                                                                                                                                                                                                                                                                                                                                                                                                |
| 1st Dam                                                                                                                                                                                                                                                                                                                                                                                                                                                                                                                                                                                                                                                                                                                                                                                                                                                                                                                                                                                      | 1994 Tens Tejas One Three (s. by Personalitys<br>Ten)                                                                                                                                                                                                                                                                                                                                                                                                                                                                                                                                                                                                                                                                                                                                     | 1997 AR Scarlet Jackzan (s. by Zans Two Tone)                                                                                                                                                                                                                                                                                                                                                                                                                                                                                                                                                                                                                                                                                                                                                                                                                                                                                                                   |
| <b>TAMU NU Bar Bella</b> (1996) by Nu Bar (1970)<br>\$16,539 NCHA. Nu Bar's offspring have earned<br>\$863,000 (NRHA and NCHA) and his<br>accomplishments include: NCHA Reserve World<br>Champion, a top ten at the World Show, and a<br>performance ROM.                                                                                                                                                                                                                                                                                                                                                                                                                                                                                                                                                                                                                                                                                                                                    | 1995 Smokin Mesquite Cash (m. by Gamblin Cash<br>Bar)<br>1996 Tens Smokin Buckaroo (s. by Personalitys<br>Ten)<br>1998 Docs Smokin Gal (m. by Personalitys Ten)                                                                                                                                                                                                                                                                                                                                                                                                                                                                                                                                                                                                                           | <b>2nd Dam</b><br><b>Scarlet Duster</b> (1967) by Star Duster. Dam of 9 foals.                                                                                                                                                                                                                                                                                                                                                                                                                                                                                                                                                                                                                                                                                                                                                                                                                                                                                  |
| Brian and Samantha Keadle                                                                                                                                                                                                                                                                                                                                                                                                                                                                                                                                                                                                                                                                                                                                                                                                                                                                                                                                                                    | BRIS RAL                                                                                                                                                                                                                                                                                                                                                                                                                                                                                                                                                                                                                                                                                                                                                                                  | Home of :                                                                                                                                                                                                                                                                                                                                                                                                                                                                                                                                                                                                                                                                                                                                                                                                                                                                                                                                                       |
| George West, Texas<br>sk@harrisranches.com                                                                                                                                                                                                                                                                                                                                                                                                                                                                                                                                                                                                                                                                                                                                                                                                                                                                                                                                                   |                                                                                                                                                                                                                                                                                                                                                                                                                                                                                                                                                                                                                                                                                                                                                                                           | TAMU Nu Bar Cody<br>HK Zan Bee Drifting                                                                                                                                                                                                                                                                                                                                                                                                                                                                                                                                                                                                                                                                                                                                                                                                                                                                                                                         |
| 361-449-0445 * 361-449-6448                                                                                                                                                                                                                                                                                                                                                                                                                                                                                                                                                                                                                                                                                                                                                                                                                                                                                                                                                                  | www.harrisranches.com                                                                                                                                                                                                                                                                                                                                                                                                                                                                                                                                                                                                                                                                                                                                                                     | LFG Live Cover Only                                                                                                                                                                                                                                                                                                                                                                                                                                                                                                                                                                                                                                                                                                                                                                                                                                                                                                                                             |