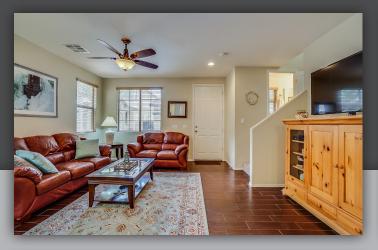

## 3877 E Santa Fe Ln Gilbert AZ 85297

Beautiful 3 bedroom 2.5 bath home in desirable Power Ranch! Kitchen features granite counter tops, loads of cupboard space & stainless appliances. Spacious great room & dining area perfect for entertaining! Roomy master suite has bright master bathroom with large walk-in closet, separate shower & relaxing garden tub. Laundry room conveniently located upstairs along additional guest bedrooms & full guest bathroom. Neutral paint/carpet, wood tile flooring, ceiling fans & wood blinds throughout. Enjoy all the community amenities including tree-lined streets, lush landscape, walking/biking paths, lakes, community pools, picnic ramadas & playgrounds. Basketball, sand volleyball, catch&release fishing, sports fields plus many activities at Ranch House Clubhouse, Barn & Trailside Community Park.