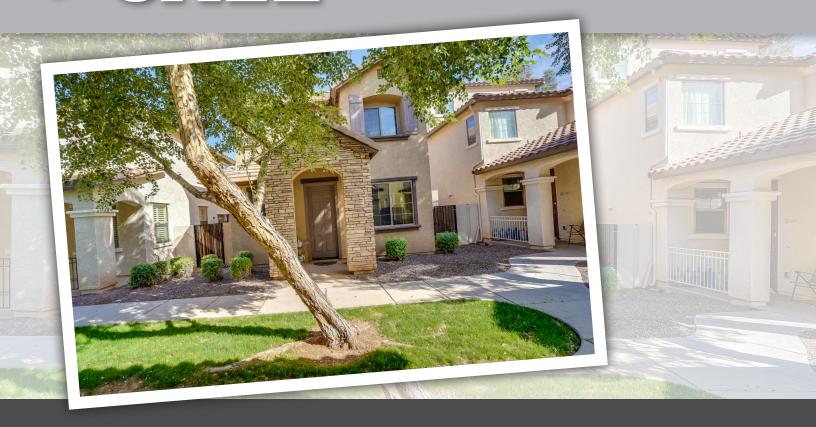

## 3877 E Santa Fe Ln Gilbert AZ 85297

Beautiful 3 bedroom 2.5 bath home in desirable Power Ranch! Kitchen features granite counter tops, loads of cupboard space & stainless appliances. Spacious great room & dining area perfect for entertaining! Roomy master suite has bright master bathroom with large walk-in closet, separate shower & relaxing garden tub. Laundry room conveniently located upstairs along additional guest bedrooms & full guest bathroom. Neutral paint/carpet, wood tile flooring, ceiling fans & wood blinds throughout. Enjoy all the community amenities including tree-lined streets, lush landscape, walking/biking paths, lakes, community pools, picnic ramadas & playgrounds. Basketball, sand volleyball, catch&release fishing, sports fields plus many activities at Ranch House Clubhouse, Barn & Trailside Community Park.