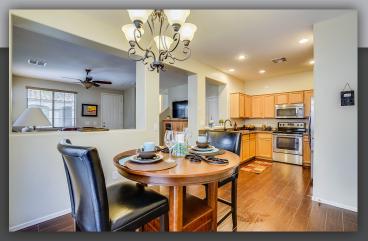

## 3877 E Santa Fe Ln Gilbert AZ 85297

Beautiful 3 bedroom 2.5 bath home in desirable Power Ranch! Kitchen features granite counter tops, loads of cupboard space & stainless appliances. Spacious great room & dining area perfect for entertaining! Roomy master suite has bright master bathroom with large walk-in closet, separate shower & relaxing garden tub. Laundry room conveniently located upstairs along additional guest bedrooms & full guest bathroom. Neutral paint/carpet, wood tile flooring, ceiling fans & wood blinds throughout. Enjoy all the community amenities including tree-lined streets, lush landscape, walking/biking paths, lakes, community pools, picnic ramadas & playgrounds. Basketball, sand volleyball, catch&release fishing, sports fields plus many activities at Ranch House Clubhouse, Barn & Trailside Community Park.