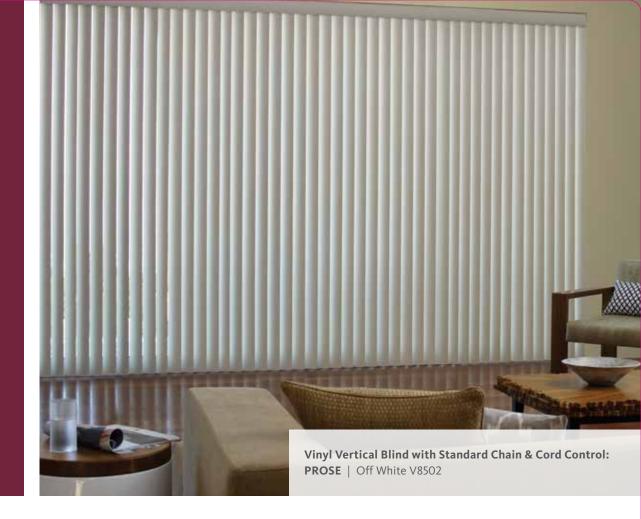

## VERTICAL

BLINDS

S-Curve Vinyl // Traditional Vinyl // Fabric

### LONG AND LEAN

The latest hip hotel? Nope, your house. The cool lines of our vertical blinds collection serve up the ultimate in cost and energy efficiency with some of the most contemporary colors around. Accentuate the positive.

### **CONTROL AND DESIGN OPTIONS**

CHAIN & CORD
CONTROL (standard)

This traditional option comes with a chain to rotate vanes open and closed, and a cord that moves the blinds side-to-side across the window. The cord secures to the wall for safety.