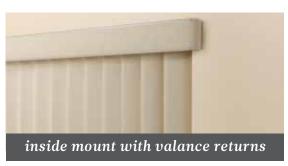

SEALED-IN WEIGHTS

Ultrasonically sealed-in weights are standard on all fabric free hang vertical blinds.

BOTTOM CHAINS Available on any free hang fabric or vinyl upon request, free of charge.

Enjoy even greater elegance with the tailored look of a valance. It attractively covers the headrail while the gently-rounded corners provide a softer, seamless appearance.

### **MOUNTING OPTIONS**

A standard rounded-corner valance with matching vinyl or fabric insert conceals the operating mechanism, adds elegance and provides a more tailored look.