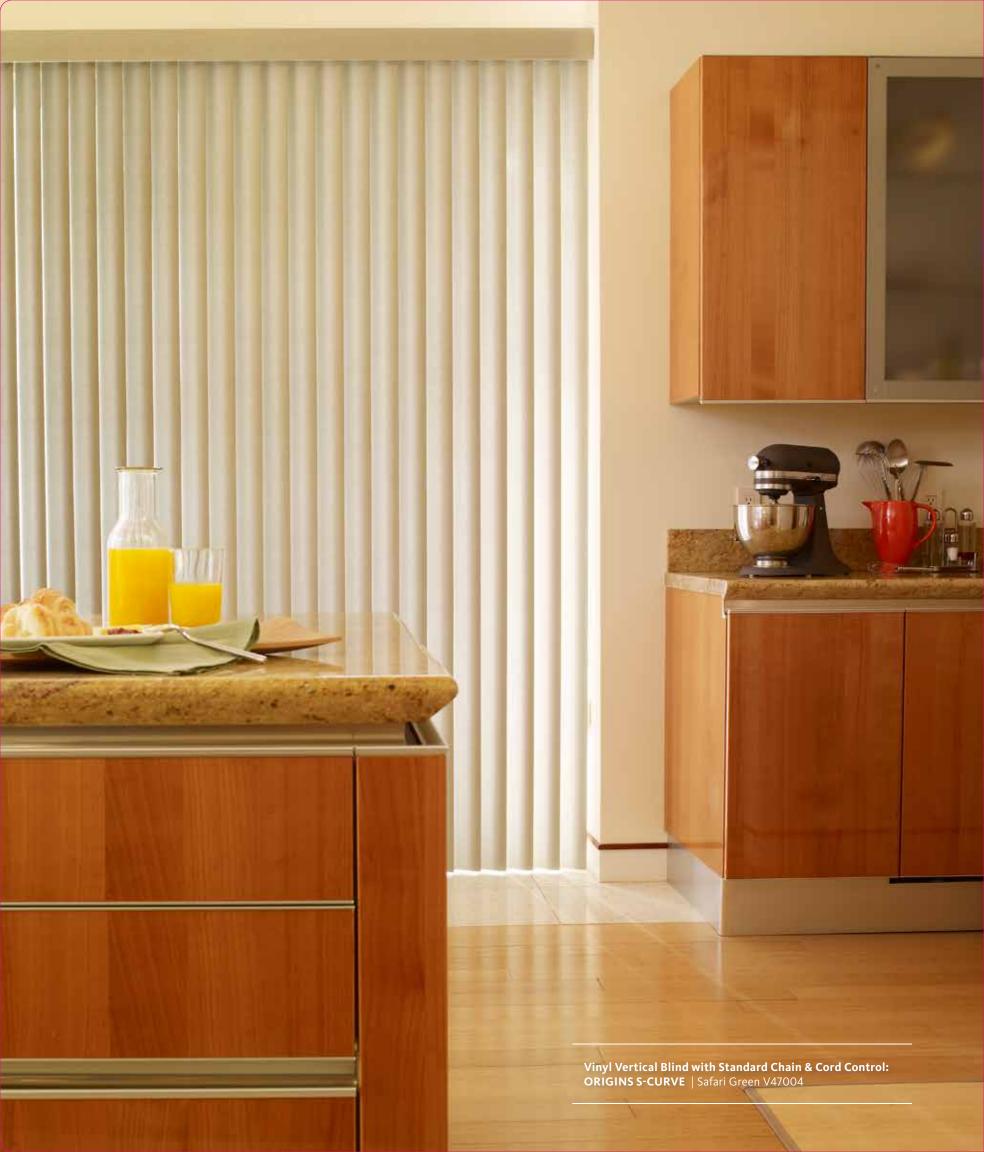

# VINYL S-CURVE

The S shape design provides an elegant, drapery-like appearance. The interlocking vanes block out more light than traditional curved vanes.