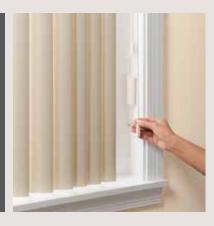

**SAFETY WAND** 

FULL 3 1/2" VALANCE

(standard)

Rotate vanes open and closed and move the blinds sideto-side across the window with a sturdy wand. An easy-to-use alternative, ideal in homes with children and pets.