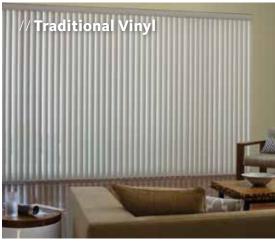

# VINYL TRADITIONAL

Available in embossed, matte, smooth and deep-textured options. Vinyls are unique—providing total light control, privacy, functionality and fashion.

Choose from a variety of light-filtering fabrics for a gentle ambiance or insert into groovers and that same beautiful textile does double-duty as a blackout.