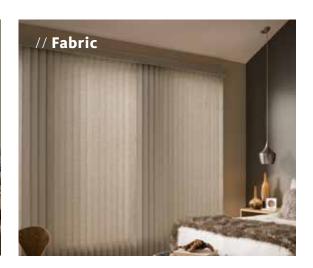

### **INSERT GROOVERS**

Fabric vanes inserted into vinyl groovers give the blind a soft look while increasing privacy, light control and even energy efficiency.

The insert groover lends a neutral, uniform appearance from the outside. Available in white and ivory, the groover edges are guaranteed to remain clear for the lifetime of the vertical blind.

Groovers appear a neutral shade from the exterior.