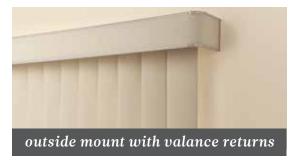

### **MOUNTING OPTIONS**

A standard rounded-corner valance with matching vinyl or fabric insert conceals the operating mechanism, adds elegance and provides a more tailored look.