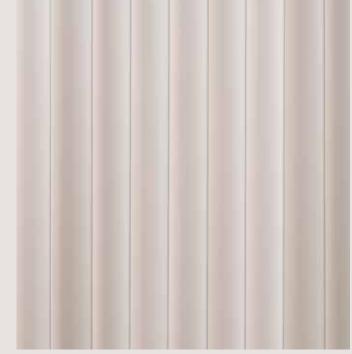

# VINYL S-CURVE

The S shape design provides an elegant, drapery-like appearance. The interlocking vanes block out more light than traditional curved vanes.