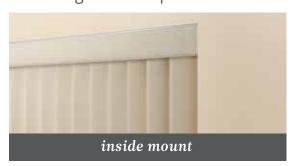

### **MOUNTING OPTIONS**

A standard rounded-corner valance with matching vinyl or fabric insert conceals the operating mechanism, adds elegance and provides a more tailored look.