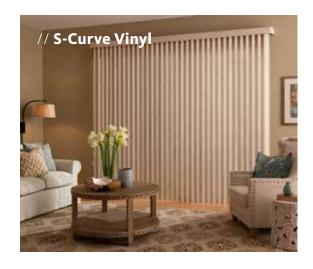

# VINYL S-CURVE

The S shape design provides an elegant, drapery-like appearance. The interlocking vanes block out more light than traditional curved vanes.