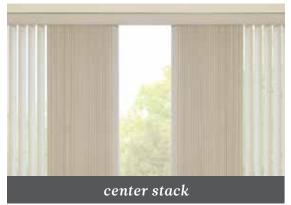

#### STACKING OPTIONS

Blinds draw to the left and stack on the left. Choose left or right side control position for standard; wand is right control.

Blinds open in the middle and vanes stack on both left and right sides. Choose left or right control position; wand option is not available.