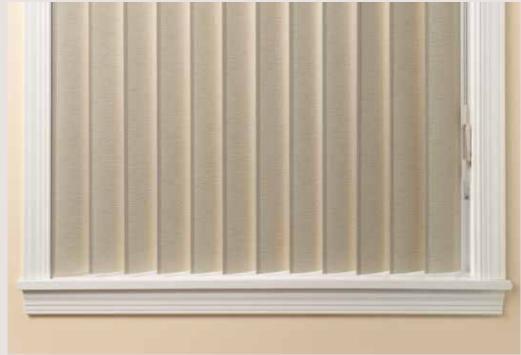

# VINYL TRADITIONAL

Available in embossed, matte, smooth and deep-textured options. Vinyls are unique—providing total light control, privacy, functionality and fashion.

Choose from a variety of light-filtering fabrics for a gentle ambiance or insert into groovers and that same beautiful textile does double-duty as a blackout.

### **INSERT GROOVERS**

Fabric vanes inserted into vinyl groovers give the blind a soft look while increasing privacy, light control and even energy efficiency.

The insert groover lends a neutral, uniform appearance from the outside. Available in white and ivory, the groover edges are guaranteed to remain clear for the lifetime of the vertical blind.

Groovers appear a neutral shade from the exterior.