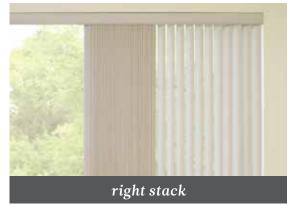

Blinds draw to the right and stack on the right. Choose left or right side control position for standard; wand is left control.