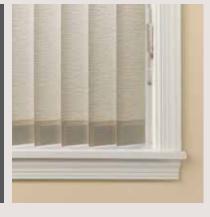

### **INSERT GROOVERS**

Fabric vanes inserted into vinyl groovers give the blind a soft look while increasing privacy, light control and even energy efficiency.

The insert groover lends a neutral, uniform appearance from the outside. Available in white and ivory, the groover edges are guaranteed to remain clear for the lifetime of the vertical blind.

Groovers appear a neutral shade from the exterior.