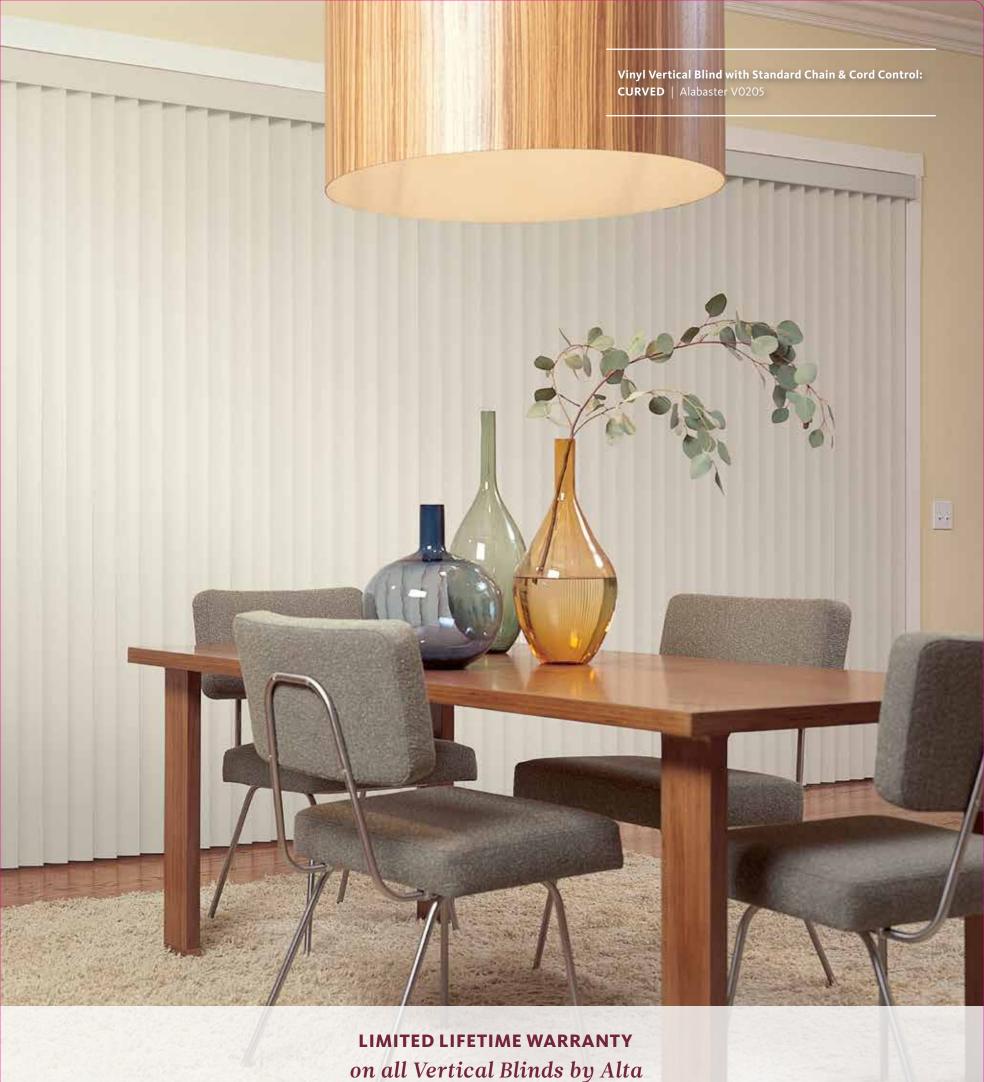

# VINYL S-CURVE

The S shape design provides an elegant, drapery-like appearance. The interlocking vanes block out more light than traditional curved vanes.