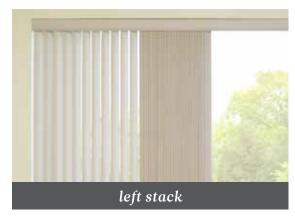

#### STACKING OPTIONS

Blinds draw to the left and stack on the left. Choose left or right side control position for standard; wand is right control.

Blinds open in the middle and vanes stack on both left and right sides. Choose left or right control position; wand option is not available.