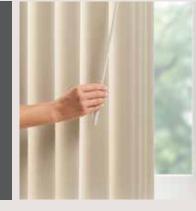

### **CONTROL AND DESIGN OPTIONS**

CHAIN & CORD
CONTROL (standard)

This traditional option comes with a chain to rotate vanes open and closed, and a cord that moves the blinds side-to-side across the window. The cord secures to the wall for safety.

**SAFETY WAND** 

FULL 3 1/2" VALANCE

(standard)

Rotate vanes open and closed and move the blinds sideto-side across the window with a sturdy wand. An easy-to-use alternative, ideal in homes with children and pets.