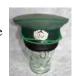

Victorian Period Uranmium Green Glass Ink Wells 74 Complete With Silver Plated Hinged Lids 40.00 - 95.00

75 1930's Green Depression Glass Plate 50.00 - 95.00

WWII Third Reich Infantry Officers Peak Cap 76 Green Woo Body With Darker Green Band & White Piping, Metal Eagle & Cockade With Bullion Embroidered Wreath & Chin Strap, Leather Sweatband Showing Some Wear, Diamond Sweatshield With Name Tag Reading 'Lt Jung", Good Original Condition 900.00 - 1,200.00