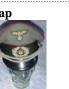

Victorian Period Uranmium Green Glass Ink Wells 74 Complete With Silver Plated Hinged Lids 40.00 - 95.00

75 1930's Green Depression Glass Plate 50.00 - 95.00

WWII Third Reich Infantry Officers Peak Cap 76 Green Woo Body With Darker Green Band & White Piping, Metal Eagle & Cockade With Bullion Embroidered Wreath & Chin Strap, Leather Sweatband Showing Some Wear, Diamond Sweatshield With Name Tag Reading 'Lt Jung", Good Original Condition 900.00 - 1,200.00