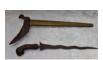

**31** Napeolonic Era Flintlock Military Pistol Round Tapered Barrel, Marked

"WANZRL" With Sideways "B". Lock has

Unidentified Proof Mark Behind Hammer

& Is Numbered 854, Full Walnut Sock

- With Split Brass Band, Brass Trigger
  Guard & Butt & Side Plate, Replacement
  Ram Rod, Type Used In The Battle Of
  Waterloo .65 Cal. (ANTIQUE) 1,900.00 2,250.00

  32 Pair Of Garage Punk Vintage Pocket Watch Earrings
  - Complete With Old Civil War Period Photo, Suitable For Pierced Ears 135.00 -195.00