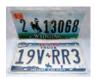

### LOT #

215 Pony Express & Deputy Lawman Badges 50.00 - 110.00

216 2 Coloured US Number Plates Includes Wyoming, "2-13068" & Texas Truck "19V RR3", Both Are In Good Overall Condition 45.00 - 90.00

**217 Imperial German Style Picklehaube** Black Leather Body, Brass Fittings Including Baden Helmet Plate To Front, Leather Chin Strap & Cockades 295.00 -345.00