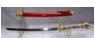

## LOT #

29 Knights Pattern Sword Straight Blade, Brass Wire Bound Grip, Crossguard & Octagonal Pommel (CCMRV) 75.00 - 110.00

30 French Naval Pattern Cutlass Curved Blade, Engraved To Back Of Blade, Naval Anchor Etched To Both Sides, Cup Shaped Guard, Steel Grip, Leather Scabbard, Brass Fittings (CCMRV) 245.00 - 325.00