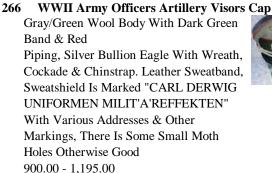

**1142 Brass Pocket Cornet** 150.00 - 225.00

**1143** Cast Horse Head Bottle Opener 20.00 - 45.00

**1144** Cast Begging Rabbit 30.00 - 45.00

**1145 Original Embossed "Castrol Wakefield" Oil Bottle** 180.00 - 245.00