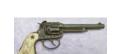

### LOT #

- 24 1930'S Green Depression Glass Side Dish Apple Shaped 30.00 - 55.00
  - Second Second
- 25 1930'S Green Uraniunm Glass Ashtray 25.00 - 40.00

26 Military Percussion Musket Round Barre With Faded Proof Marks To Rear, Folding Rear & Fixed Front Sight, Complete With Large Percussion Hammer Backlock & 2 Sling Swivels, Iron Fittings

27

Rear, Folding Rear & Fixed Front Sight, Complete With Large Percussion Hammer, Backlock & 2 Sling Swivels, Iron Fittings Including Buttplate, Trigger Guard & Ram Rod, Fixed Bayonet Lug To Front Of Barrel, Initial Escutcheon To Left Side Of Stock, Standard Dents & Dings To Stock, 1850's Circa, .58 Cal. (ANTIQUE) 1,350.00 - 1,495.00