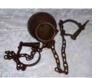

254 Pair Of Handforged Leg Irons Complete With Key & Wooden Fob, Most Likely Used For Convicts & Prisoners During The Early To Mid 19th Century 395.00 - 450.00