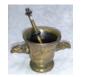

- 87 Brass Embossed Indo-Persian Motor & Pestle Labeled "Maimonides 1135 - 1204", Profile To Center 125.00 - 195.00
- **88 Vintage Hand Forged Cow Bell** 95.00 - 140.00

**89** Vintage Widen Up Toy Mickey Mouse Working Order, Has Been A Well Loved Toy, He Has Lost His Sense Of Smell, 17cm High 95.00 - 140.00