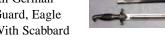

Curved Fullered Nickle Plate Blade, Makers Name "Carl Eickhorn Solingen" With Hallmark To Base, Brass Gilded Languet With Spreadwing Eagle, Embossed Stirruped Shaped Guard With Oak Leaf Detail, Which Is Continued Through The Backstrap, Wire Bound Black Composite Grip, Complete With Black Painted Steel Scabbard, Good Clean Overall Condition (CCMRV) 1,250.00 -1,495.00