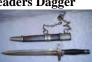

Curved Fullered Nickle Plate Blade, Makers Name "Carl Eickhorn Solingen" With Hallmark To Base, Brass Gilded Languet With Spreadwing Eagle, Embossed Stirruped Shaped Guard With Oak Leaf Detail, Which Is Continued Through The Backstrap, Wire Bound Black Composite Grip, Complete With Black Painted Steel Scabbard, Good Clean Overall Condition (CCMRV) 1,250.00 -1,495.00