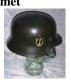

161 Wooden Winchester Sign Painted Detail, 40cm x 58cm 110.00 -140.00

- German 1916/17 Model Helmet 162
  - Field Green Painted Finish With Soldier Applied Painted Decoration Including Skull & Crossbones On Front With The Words "Kein Sonnen Untergang" & "in Unserm Reich". A Skull & Crossbones On Left Side With The Words "Der Somme 1917", Skull & Crossbones On Right Side With The word "Tannenberg". The Rear Of The Helmet Is Dated "1914" And Marked "SEIG" With WWI Painted Iron Missing Chinstrap & Liner, Although Mounting Links Are Present, Left Inner Side Is Stamped "G. 6\_.". 875.00 - 1,150.00
- Rare Book "Smtih & Wesson 1857-1945" 163 "A Handbook For Collectors" By Robert J.Neal & Roy G.Jinks, Printed 1975, 434 Pages, Complete With Illustrations, Has Been Out Of Print For Many Years, As New Condition 165.00 - 220.00