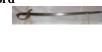

Curved Fullered Nickle Plate Blade, Makers Name "Carl Eickhorn Solingen" With Hallmark To Base, Brass Gilded Languet With Spreadwing Eagle, Embossed Stirruped Shaped Guard With Oak Leaf Detail, Which Is Continued Through The Backstrap, Wire Bound Black Composite Grip, Complete With Black Painted Steel Scabbard, Good Clean Overall Condition (CCMRV) 1,250.00 -1,495.00