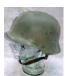

161 Wooden Winchester Sign Painted Detail, 40cm x 58cm 110.00 -140.00

- German 1916/17 Model Helmet 162
  - Field Green Painted Finish With Soldier Applied Painted Decoration Including Skull & Crossbones On Front With The Words "Kein Sonnen Untergang" & "in Unserm Reich". A Skull & Crossbones On Left Side With The Words "Der Somme 1917", Skull & Crossbones On Right Side With The word "Tannenberg". The Rear Of The Helmet Is Dated "1914" And Marked "SEIG" With WWI Painted Iron Missing Chinstrap & Liner, Although Mounting Links Are Present, Left Inner Side Is Stamped "G. 6\_.". 875.00 - 1,150.00
- Rare Book "Smtih & Wesson 1857-1945" 163 "A Handbook For Collectors" By Robert J.Neal & Roy G.Jinks, Printed 1975, 434 Pages, Complete With Illustrations, Has Been Out Of Print For Many Years, As New Condition 165.00 - 220.00