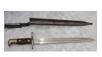

### LOT #

- 24 1930'S Green Depression Glass Side Dish Apple Shaped 30.00 - 55.00
  - Second Second
- 25 1930'S Green Uraniunm Glass Ashtray 25.00 - 40.00

26 Military Percussion Musket Round Barre With Faded Proof Marks To Rear, Folding Rear & Fixed Front Sight, Complete With Large Percussion Hammer Backlock & 2 Sling Swivels, Iron Fittings

27

Rear, Folding Rear & Fixed Front Sight, Complete With Large Percussion Hammer, Backlock & 2 Sling Swivels, Iron Fittings Including Buttplate, Trigger Guard & Ram Rod, Fixed Bayonet Lug To Front Of Barrel, Initial Escutcheon To Left Side Of Stock, Standard Dents & Dings To Stock, 1850's Circa, .58 Cal. (ANTIQUE) 1,350.00 - 1,495.00