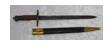

#### Italian 1891 Bayonet 79

Fullered Spear Point Blade, Makers Mark To Base, 2 Piece Wood Grip, Complete With Leather Scabbard & Brass Fittings 195.00 - 325.00

80 WWII German Dress Bayonet Bright Nickle Plated Fullered Blade, Makers Name "Carl Eickhorn Solingen" To Base, 2 Piece Black Checkered Grip, Quillon Has Been Cut Off Complete With Black Painted Steel Scabbard 180.00 -255.00