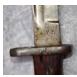

Curved Fullered Nickle Plate Blade, Makers Name "Carl Eickhorn Solingen" With Hallmark To Base, Brass Gilded Languet With Spreadwing Eagle, Embossed Stirruped Shaped Guard With Oak Leaf Detail, Which Is Continued Through The Backstrap, Wire Bound Black Composite Grip, Complete With Black Painted Steel Scabbard, Good Clean Overall Condition (CCMRV) 1,250.00 -1,495.00