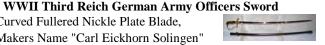

Curved Fullered Nickle Plate Blade, Makers Name "Carl Eickhorn Solingen" With Hallmark To Base, Brass Gilded Languet With Spreadwing Eagle, Embossed Stirruped Shaped Guard With Oak Leaf Detail, Which Is Continued Through The Backstrap, Wire Bound Black Composite Grip, Complete With Black Painted Steel Scabbard, Good Clean Overall Condition (CCMRV) 1,250.00 -1,495.00