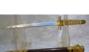

## LOT #

29 Knights Pattern Sword Straight Blade, Brass Wire Bound Grip, Crossguard & Octagonal Pommel (CCMRV) 75.00 - 110.00

30 French Naval Pattern Cutlass Curved Blade, Engraved To Back Of Blade, Naval Anchor Etched To Both Sides, Cup Shaped Guard, Steel Grip, Leather Scabbard, Brass Fittings (CCMRV) 245.00 - 325.00