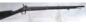

### 28 Double Barrel Percussion Shotgun

Damascus Twist Barrel, Raised Center Rib, Scroll Engraved Lockplates, Trigger Guards.Hammers & Finnale, Makers Name "Scott" Engraved To Lockplate, Checkered Wrist, Oval Shaped Escutcheon To Under Side Of Stock, German Silver Fitttings, Complete With Wooden Ram Rod, Excellent Overall Condition, 1850's Circa, 12 Gauge (ANTIQUE) 1,375.00 - 1,495.00