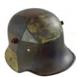

161 Wooden Winchester Sign Painted Detail, 40cm x 58cm 110.00 -140.00

- German 1916/17 Model Helmet 162
  - Field Green Painted Finish With Soldier Applied Painted Decoration Including Skull & Crossbones On Front With The Words "Kein Sonnen Untergang" & "in Unserm Reich". A Skull & Crossbones On Left Side With The Words "Der Somme 1917", Skull & Crossbones On Right Side With The word "Tannenberg". The Rear Of The Helmet Is Dated "1914" And Marked "SEIG" With WWI Painted Iron Missing Chinstrap & Liner, Although Mounting Links Are Present, Left Inner Side Is Stamped "G. 6\_.". 875.00 - 1,150.00
- Rare Book "Smtih & Wesson 1857-1945" 163 "A Handbook For Collectors" By Robert J.Neal & Roy G.Jinks, Printed 1975, 434 Pages, Complete With Illustrations, Has Been Out Of Print For Many Years, As New Condition 165.00 - 220.00