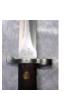

Curved Fullered Nickle Plate Blade, Makers Name "Carl Eickhorn Solingen" With Hallmark To Base, Brass Gilded Languet With Spreadwing Eagle, Embossed Stirruped Shaped Guard With Oak Leaf Detail, Which Is Continued Through The Backstrap, Wire Bound Black Composite Grip, Complete With Black Painted Steel Scabbard, Good Clean Overall Condition (CCMRV) 1,250.00 -1,495.00