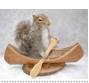

- 81 Handforged Vintage Walking Stick Adorned With A Collection Of Imperial German Badges Covering The Stick 165.00 - 225.00
- 82 **Taxidermy Grey Squirrel Eating A Nut** Mounted On Tree Stump 395.00 - 480.00