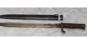

205 1907 Model British-Australian Bayonet Fullered Blade, Makers Mark To Base, Marked "Wilkinson", 2 Piece Wood Grip, Complete With Leather Scabbard & Frog 240.00 - 325.00

- **206** German Butcher Bayonet
  - Flared Fullered Blade, Makers Name Stamped To Base, 2 Piece Grooved Wood Grip, Complete With Steel Scabbard 395.00 - 450.00