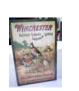

161 Wooden Winchester Sign Painted Detail, 40cm x 58cm 110.00 -140.00

- German 1916/17 Model Helmet 162
  - Field Green Painted Finish With Soldier Applied Painted Decoration Including Skull & Crossbones On Front With The Words "Kein Sonnen Untergang" & "in Unserm Reich". A Skull & Crossbones On Left Side With The Words "Der Somme 1917", Skull & Crossbones On Right Side With The word "Tannenberg". The Rear Of The Helmet Is Dated "1914" And Marked "SEIG" With WWI Painted Iron Missing Chinstrap & Liner, Although Mounting Links Are Present, Left Inner Side Is Stamped "G. 6\_.". 875.00 - 1,150.00
- Rare Book "Smtih & Wesson 1857-1945" 163 "A Handbook For Collectors" By Robert J.Neal & Roy G.Jinks, Printed 1975, 434 Pages, Complete With Illustrations, Has Been Out Of Print For Many Years, As New Condition 165.00 - 220.00