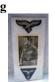

Victorian Period Uranmium Green Glass Ink Wells 74 Complete With Silver Plated Hinged Lids 40.00 - 95.00

75 1930's Green Depression Glass Plate 50.00 - 95.00

WWII Third Reich Infantry Officers Peak Cap 76 Green Woo Body With Darker Green Band & White Piping, Metal Eagle & Cockade With Bullion Embroidered Wreath & Chin Strap, Leather Sweatband Showing Some Wear, Diamond Sweatshield With Name Tag Reading 'Lt Jung", Good Original Condition 900.00 - 1,200.00