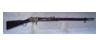

### 28 Double Barrel Percussion Shotgun

Damascus Twist Barrel, Raised Center Rib, Scroll Engraved Lockplates, Trigger Guards.Hammers & Finnale, Makers Name "Scott" Engraved To Lockplate, Checkered Wrist, Oval Shaped Escutcheon To Under Side Of Stock, German Silver Fitttings, Complete With Wooden Ram Rod, Excellent Overall Condition, 1850's Circa, 12 Gauge (ANTIQUE) 1,375.00 - 1,495.00