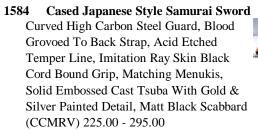

.00



**1590** Mounted Third Reich Style Grouping Includes Embroidered Cloth Patches With Luftwaffe Eagle, I With Cockade & Print Of Herman Goring 60.00 - 140.00



**1591** Soviet Officers Beret Kharki Wool Body, Badge To Front, Complete With Liner And Makers Patch 30.00 - 45.00



# **1583 Burnside Civil War 5th Model Carbine** Round Barrel, Folding Front Sight, Pyramid Rear Sight, Left Side Of Walnut Stock Features The Saddle Ring, Mechanism Is Marked With Makers Name, Mechanism Is Also Marked With Various Cartouches, Various Dents & Dings To

**Tachi Style Warlords Sword** 

Tsuba & Dragon Head Pommel, Cord

130.00 - 195.00

Bound Grip, Black Lacquered Scabbard

Curved Blade With Acid Etched Temper

Line, Cord Bound Grip, Embossed Dragon

Stock, .54 Cal. (ANTIQUE) 2,800.00 -3,250.00





| LOT #                                                                                                                                                                                                                                                | LOT #                                                                                                                      |
|------------------------------------------------------------------------------------------------------------------------------------------------------------------------------------------------------------------------------------------------------|----------------------------------------------------------------------------------------------------------------------------|
| <b>1592 Russian Naval Officers Brass Belt &amp