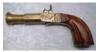

Coin Affixed To Base 95.00 - 140.00

Round Barrel, Brass Engraved Framed Marked "London" To One Side "Smith" To Reverse, Proof Marks To Underside Of Barrel, Faded Makers Name To Reverse, Engraved Barrel With Diamond Shaped Escutcheon To Wrist, 1 Piece Wooden Grip With some Dents & Dings With Small Slither Of Wood Missing Near Lockplate, Replacement Screw, Action Is A Little Squeaky But Is In Working Order, .41 Cal., 1840's Circa (ANTIQUE) 895.00 -950.00