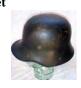

161 Wooden Winchester Sign Painted Detail, 40cm x 58cm 110.00 -140.00

- German 1916/17 Model Helmet 162
  - Field Green Painted Finish With Soldier Applied Painted Decoration Including Skull & Crossbones On Front With The Words "Kein Sonnen Untergang" & "in Unserm Reich". A Skull & Crossbones On Left Side With The Words "Der Somme 1917", Skull & Crossbones On Right Side With The word "Tannenberg". The Rear Of The Helmet Is Dated "1914" And Marked "SEIG" With WWI Painted Iron Missing Chinstrap & Liner, Although Mounting Links Are Present, Left Inner Side Is Stamped "G. 6\_.". 875.00 - 1,150.00
- Rare Book "Smtih & Wesson 1857-1945" 163 "A Handbook For Collectors" By Robert J.Neal & Roy G.Jinks, Printed 1975, 434 Pages, Complete With Illustrations, Has Been Out Of Print For Many Years, As New Condition 165.00 - 220.00