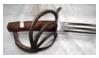

## LOT #

29 Knights Pattern Sword Straight Blade, Brass Wire Bound Grip, Crossguard & Octagonal Pommel (CCMRV) 75.00 - 110.00

30 French Naval Pattern Cutlass Curved Blade, Engraved To Back Of Blade, Naval Anchor Etched To Both Sides, Cup Shaped Guard, Steel Grip, Leather Scabbard, Brass Fittings (CCMRV) 245.00 - 325.00