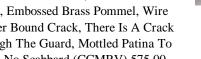

Curved Fullered Nickle Plate Blade, Makers Name "Carl Eickhorn Solingen" With Hallmark To Base, Brass Gilded Languet With Spreadwing Eagle, Embossed Stirruped Shaped Guard With Oak Leaf Detail, Which Is Continued Through The Backstrap, Wire Bound Black Composite Grip, Complete With Black Painted Steel Scabbard, Good Clean Overall Condition (CCMRV) 1,250.00 -1,495.00