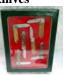

70 Vintage Cast Iron Horse Drawn Tram

80.00 - 130.00

27

Rear, Folding Rear & Fixed Front Sight, Complete With Large Percussion Hammer, Backlock & 2 Sling Swivels, Iron Fittings Including Buttplate, Trigger Guard & Ram Rod, Fixed Bayonet Lug To Front Of Barrel, Initial Escutcheon To Left Side Of Stock, Standard Dents & Dings To Stock, 1850's Circa, .58 Cal. (ANTIQUE) 1,350.00 - 1,495.00