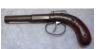

### LOT #

- 24 1930'S Green Depression Glass Side Dish Apple Shaped 30.00 - 55.00
  - Second Second
- 25 1930'S Green Uraniunm Glass Ashtray 25.00 - 40.00

26 Military Percussion Musket Round Barre With Faded Proof Marks To Rear, Folding Rear & Fixed Front Sight, Complete With Large Percussion Hammer Backlock & 2 Sling Swivels, Iron Fittings

27

Rear, Folding Rear & Fixed Front Sight, Complete With Large Percussion Hammer, Backlock & 2 Sling Swivels, Iron Fittings Including Buttplate, Trigger Guard & Ram Rod, Fixed Bayonet Lug To Front Of Barrel, Initial Escutcheon To Left Side Of Stock, Standard Dents & Dings To Stock, 1850's Circa, .58 Cal. (ANTIQUE) 1,350.00 - 1,495.00