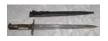

#### Italian 1891 Bayonet 79

Fullered Spear Point Blade, Makers Mark To Base, 2 Piece Wood Grip, Complete With Leather Scabbard & Brass Fittings 195.00 - 325.00

80 WWII German Dress Bayonet Bright Nickle Plated Fullered Blade, Makers Name "Carl Eickhorn Solingen" To Base, 2 Piece Black Checkered Grip, Quillon Has Been Cut Off Complete With Black Painted Steel Scabbard 180.00 -255.00