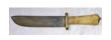

### 28 Double Barrel Percussion Shotgun

Damascus Twist Barrel, Raised Center Rib, Scroll Engraved Lockplates, Trigger Guards.Hammers & Finnale, Makers Name "Scott" Engraved To Lockplate, Checkered Wrist, Oval Shaped Escutcheon To Under Side Of Stock, German Silver Fitttings, Complete With Wooden Ram Rod, Excellent Overall Condition, 1850's Circa, 12 Gauge (ANTIQUE) 1,375.00 - 1,495.00