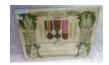

## KILMORE - DAY 1 & DAY 2 22/07/2017-23/07/2017 LOT # LOT # 1 Large Blacksmiths Anvil 8 Large Cast Iron Lion Head Door Knocker Circa 1900's 800.00 - 995.00 120.00 - 195.00 2 5 Gallon Cast Boiler Vintage Cast Iron Car Door Stop 9 50.00 - 95.00 Circa 1890's 60.00 - 110.00 10 5 Gallon Shell Blue Pennant Keroscene Drum Vintage Cast Iron Clown Nut Cracker 3 50.00 - 95.00 20.00 - 45.00 Vintage Cast Iron Toy Car Cast Iron Vintage Toy Racing Car 4 11 40.00 - 95.00 20.00 - 45.00 Cast Iron Black & White Scotty Dog Door Stop 12 Cast Plaque Marked Amoco 5 50.00 - 95.00 30.00 - 45.00 6 Vintage "1930 Penny" Cased Compass 13 Mac Roberton Fitzroy Lidded Lolly Jar 60.00 - 95.00 100.00 - 200.00 7 **Golden Fleece 45 RPM Record** 14 Double Sprung Fox Trap "Call Me Rhonda" 20.00 - 45.00 40.00 - 95.00