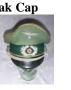

Victorian Period Uranmium Green Glass Ink Wells 74 Complete With Silver Plated Hinged Lids 40.00 - 95.00

75 1930's Green Depression Glass Plate 50.00 - 95.00

WWII Third Reich Infantry Officers Peak Cap 76 Green Woo Body With Darker Green Band & White Piping, Metal Eagle & Cockade With Bullion Embroidered Wreath & Chin Strap, Leather Sweatband Showing Some Wear, Diamond Sweatshield With Name Tag Reading 'Lt Jung", Good Original Condition 900.00 - 1,200.00