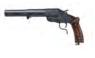

Coin Affixed To Base 95.00 - 140.00

Round Barrel, Brass Engraved Framed Marked "London" To One Side "Smith" To Reverse, Proof Marks To Underside Of Barrel, Faded Makers Name To Reverse, Engraved Barrel With Diamond Shaped Escutcheon To Wrist, 1 Piece Wooden Grip With some Dents & Dings With Small Slither Of Wood Missing Near Lockplate, Replacement Screw, Action Is A Little Squeaky But Is In Working Order, .41 Cal., 1840's Circa (ANTIQUE) 895.00 -950.00