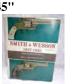

161 Wooden Winchester Sign Painted Detail, 40cm x 58cm 110.00 -140.00

- German 1916/17 Model Helmet 162
  - Field Green Painted Finish With Soldier Applied Painted Decoration Including Skull & Crossbones On Front With The Words "Kein Sonnen Untergang" & "in Unserm Reich". A Skull & Crossbones On Left Side With The Words "Der Somme 1917", Skull & Crossbones On Right Side With The word "Tannenberg". The Rear Of The Helmet Is Dated "1914" And Marked "SEIG" With WWI Painted Iron Missing Chinstrap & Liner, Although Mounting Links Are Present, Left Inner Side Is Stamped "G. 6\_.". 875.00 - 1,150.00
- Rare Book "Smtih & Wesson 1857-1945" 163 "A Handbook For Collectors" By Robert J.Neal & Roy G.Jinks, Printed 1975, 434 Pages, Complete With Illustrations, Has Been Out Of Print For Many Years, As New Condition 165.00 - 220.00