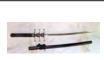

## LOT #

29 Knights Pattern Sword Straight Blade, Brass Wire Bound Grip, Crossguard & Octagonal Pommel (CCMRV) 75.00 - 110.00

30 French Naval Pattern Cutlass Curved Blade, Engraved To Back Of Blade, Naval Anchor Etched To Both Sides, Cup Shaped Guard, Steel Grip, Leather Scabbard, Brass Fittings (CCMRV) 245.00 - 325.00