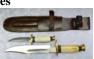

 Third Reich Hitler Youth Knife Motto IS Still Etched To Blade, RZM Makers Makers Mark To Reverse, 2 Piece Black Checkered Grip With Enamel Hitler Youth Diamond With Swastika To Center, Complete With Black Scabbard With Leather Belt Loop 795.00 - 950.00