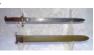

#### Italian 1891 Bayonet 79

Fullered Spear Point Blade, Makers Mark To Base, 2 Piece Wood Grip, Complete With Leather Scabbard & Brass Fittings 195.00 - 325.00

80 WWII German Dress Bayonet Bright Nickle Plated Fullered Blade, Makers Name "Carl Eickhorn Solingen" To Base, 2 Piece Black Checkered Grip, Quillon Has Been Cut Off Complete With Black Painted Steel Scabbard 180.00 -255.00