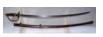

Curved Fullered Nickle Plate Blade, Makers Name "Carl Eickhorn Solingen" With Hallmark To Base, Brass Gilded Languet With Spreadwing Eagle, Embossed Stirruped Shaped Guard With Oak Leaf Detail, Which Is Continued Through The Backstrap, Wire Bound Black Composite Grip, Complete With Black Painted Steel Scabbard, Good Clean Overall Condition (CCMRV) 1,250.00 -1,495.00