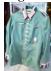

#### 267 **Third Reich WWII German Artillery Sergeants Tunic**

Green Parade Tunic With Dark Green Collar, Silver Bullion Brockade & Trim With Red Detail To Collar Tab With Matching Shoulder Boards Silver Bullion Edging With Red Piping & Single Pips, Complete With Bullion Embroidered Breast Eagle, Double Ribbon Bar For Iron Cross & Russian Front service. Wounds Badge That Was Originally Black & General Assault Badge, Cuffs Are Red Piped With Pebbled Finish Buttons, Tunic Shows Light Wear Overall But Good Overall Condtion 1,675.00 - 1,995.00