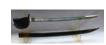

Curved Fullered Nickle Plate Blade, Makers Name "Carl Eickhorn Solingen" With Hallmark To Base, Brass Gilded Languet With Spreadwing Eagle, Embossed Stirruped Shaped Guard With Oak Leaf Detail, Which Is Continued Through The Backstrap, Wire Bound Black Composite Grip, Complete With Black Painted Steel Scabbard, Good Clean Overall Condition (CCMRV) 1,250.00 -1,495.00