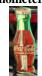

Spanish High Lug Mauser Bayonet 262 Fullered Blade, Makers Name to Base, Dated "1899", Numbered "1275" Stamped To Guard, Complete With Scabbard With Old Repair To Frog Stud 120.00 - 195.00

263 **Original 1954 Circa Coca Cola Thermometer** 13cm x 42cm, Excellent Original Condition 145.00 - 195.00

**1132** Drinks Leader Travelling Companion 20.00 - 45.00

**1133** Set (3 Piece) Brass Shot Weights 100.00 - 195.00

**1134** Album Of Postcards 20.00 - 45.00

**1135 Vintage Cast Policeman On Motorbike** 35.00 - 50.00