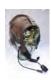

161 Wooden Winchester Sign Painted Detail, 40cm x 58cm 110.00 -140.00

- German 1916/17 Model Helmet 162
  - Field Green Painted Finish With Soldier Applied Painted Decoration Including Skull & Crossbones On Front With The Words "Kein Sonnen Untergang" & "in Unserm Reich". A Skull & Crossbones On Left Side With The Words "Der Somme 1917", Skull & Crossbones On Right Side With The word "Tannenberg". The Rear Of The Helmet Is Dated "1914" And Marked "SEIG" With WWI Painted Iron Missing Chinstrap & Liner, Although Mounting Links Are Present, Left Inner Side Is Stamped "G. 6\_.". 875.00 - 1,150.00
- Rare Book "Smtih & Wesson 1857-1945" 163 "A Handbook For Collectors" By Robert J.Neal & Roy G.Jinks, Printed 1975, 434 Pages, Complete With Illustrations, Has Been Out Of Print For Many Years, As New Condition 165.00 - 220.00