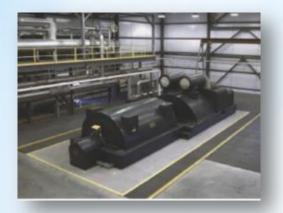

#### **BIOMASS POWER PLANT**

50 MW Power Plant Intact and Fully Operational. Emission controls made it one of the cleanest biomass power plants.