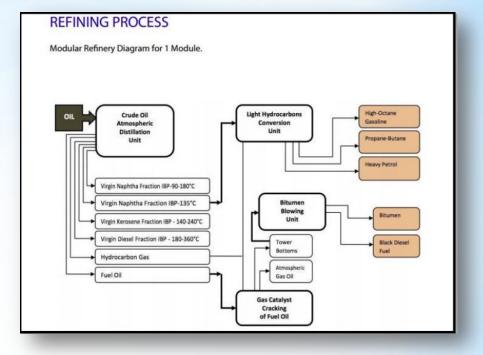

# **INTEGRATED MODULAR REFINERY SOLAR SYSTEM**

Solar power generation makes this refinery a unique enterprise which reduces Carbon Dioxide emission.

# PROJECT IMPLEMENTATION STAGES

GOLD

D2, DIESEL, 10PPM, AVIATION FUEL, VIRGIN FUEL, PREMIUM FUEL, AUTOMOTIVE FUEL, MAZUT, CRUDE (Light and Heavy), LPG, METHANOL, M100 . . . and others **ULA and its JV Partner develop projects** 