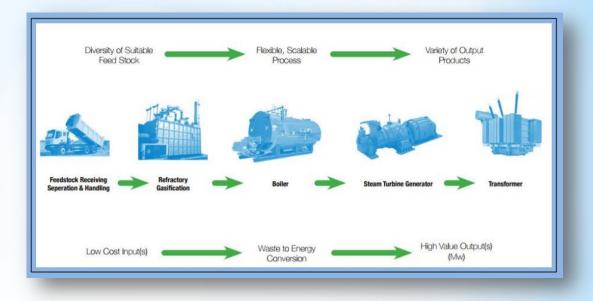

# **WASTE TO ENERGY**

# THE PROBLEM

- Municipal Solid Waste
- Power Generation
- Forestry waste
- Environmental Cleanup
- Damaged crops
- Hazardous Waste Disposal

# THE SOLUTION

THE PROCESS:

- Garbage is trucked in
- Fed into Combustion Chambers
- Heat from Combustion utilized for water heating which creates Steam
- The Steam drives the turbine that creates electricity.

# **BENEFITS OF WASTE TO ENERGY**

- Reduction of environmental pollution to rivers, land and air caused by lack of regulated waste disposal and open burning waste:
- Conversion of non-reusable waste into combustible gases for
  - electricity generation and economic benefits;
- Utilization of Municipal Solid Waste to reduce the use of fossil fuels;
- Reduction of GHG (Green House Gas) emissions;
- Creation of employment opportunities; and
- Demonstration of a clean municipal waste treatment

technology and project that can be disseminated on a global scale.