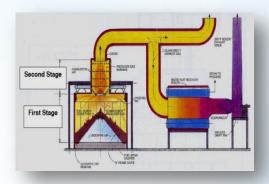

# THE SOLUTION

THE PROCESS:

- Garbage is trucked in
- Fed into Combustion Chambers
- Heat from Combustion utilized for water heating which creates Steam
- The Steam drives the turbine that creates electricity.