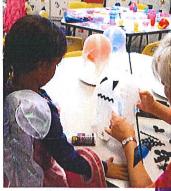

### ARTS & CRAFTS >>

Art and extended craft projects using various mediums will be offered to foster your child's creativity.

There will be kitchen activities that introduce the children to basic cooking and food prepartation. They will make their own snack for the day!