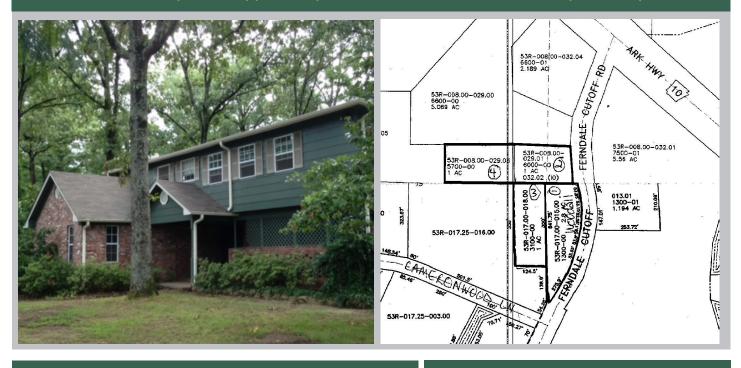

## 9124 Ferndale Cut Off Rd • Little Rock, Arkansas

Commercial Development Opportunity 4.4 acres with house that could potentially be office

\*PRICE REDUCED\* Sales Price: \$499,000 LEASE RATE: \$1,800/Month

2,534 SF residential or office structure Bring Offers! FOR MORE INFORMATION, CONTACT: