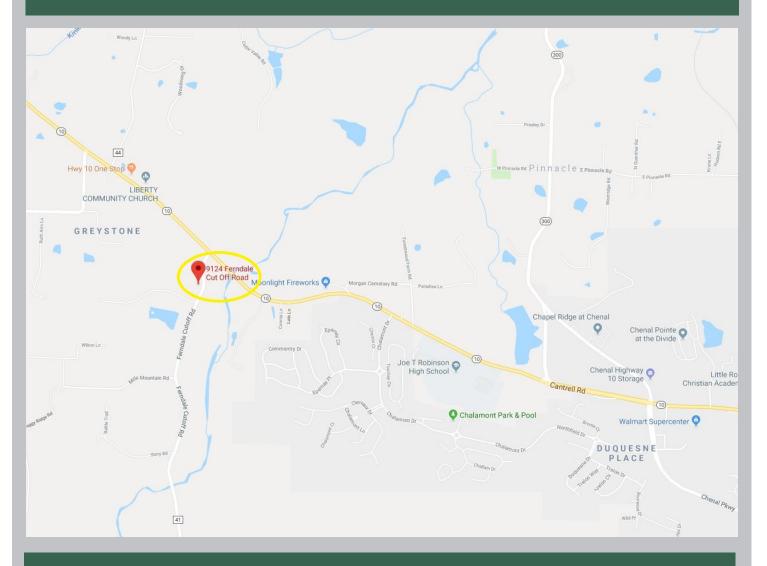

## 9124 Ferndale Cut Off Rd • Little Rock, Arkansas

# Hwy 10 growth corridor near intersection of Ferndale Cut-Off

All information contained herein is secured from sources we believe to be reliable. However, no information is guaranteed in any way. Any reproduction of this material is prohibited without consent of Haybar Real Estate.