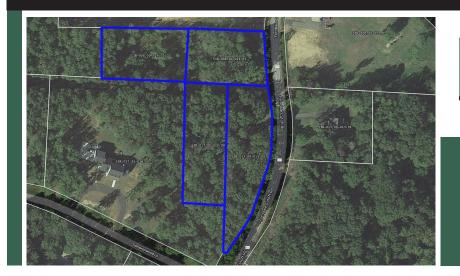

4.4 Acres Hwy 10/ Ferndale Cut-Off Growth Corridor

## 9124 Ferndale Cut Off Rd • Little Rock, Arkansas

Commercial Development Opportunity 4.4 acres with house that could potentially be office

\*PRICE REDUCED\* Sales Price: \$499,000 LEASE RATE: \$1,800/Month

2,534 SF residential or office structure Bring Offers! FOR MORE INFORMATION, CONTACT: