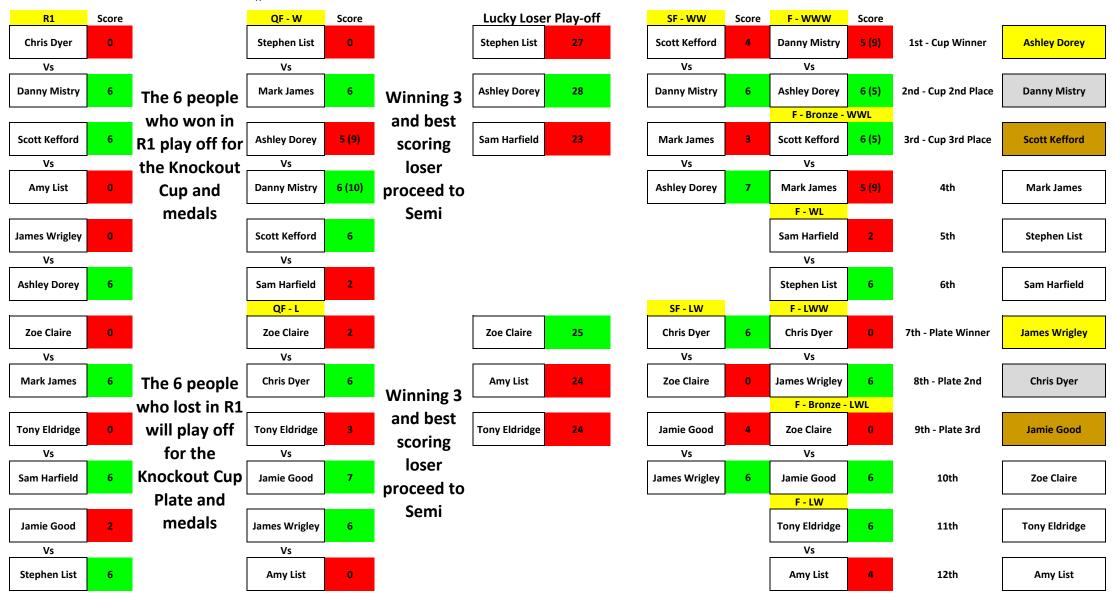

## Southsea Archery Knockout Cup 2019 - Sighted Recurve

Each round is a random draw between those qualifying for that sector.

Best of 5 sets, () denote a 1 arrow shoot off if reachs 5 all. \* means a closer to centre if same score in shoot off.



## Southsea Archery Knockout Cup 2019 - Barebow

Each round is a random draw between those qualifying for that sector.

Best of 5 sets, () denote a 1 arrow shoot off if reachs 5 all. \* means a closer to centre if same score

| R1               | Score | SF - WW                | Score | F - WWW          | Score |                     |                  |
|------------------|-------|------------------------|-------|------------------|-------|---------------------|------------------|
| Martin Butler    | 6     | Martin Butler          | 6     | Martin Butler    | 7     | 1st - Cup Winner    | Martin Butler    |
| Vs               |       | Vs                     |       | Vs               |       |                     |                  |
| Graham Wheatley  | 0     | Stuart Berry