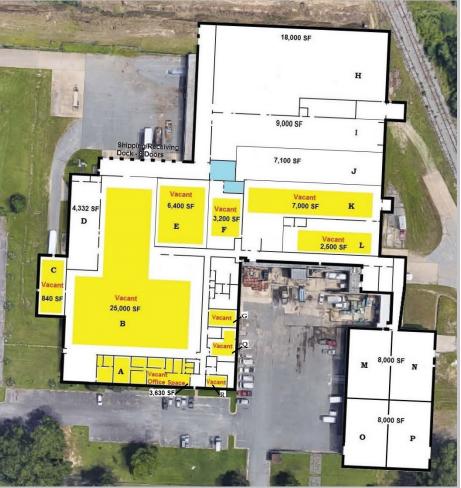

\*\*Price Reduction\*\*

Warehouse Space For Sale or Lease

125,000+/- SF Warehouse Building:

3,630SF Office Space & 840-45,000SF Warehouse Space Available to Lease Suites can be combined or subdivided

- \* Office space can be opened up to create a showroom
- \* Has 8 available dock high doors and 3 available roll up doors
- \* Approx. 5 acres of outside, fenced storage space available

Sales Rate: \*\$950,000\* (\$7.60/SF)

Lease Rate: As Low as \$2/SF MG Multiple long term tenants, all currently in short term leases.