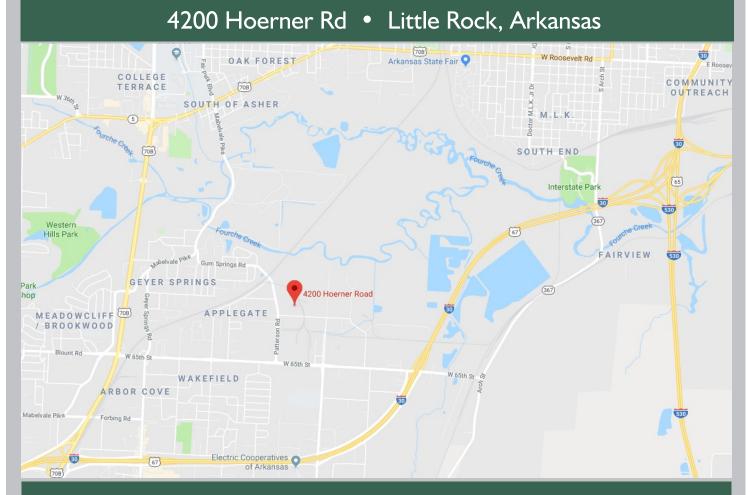

## From I-30 West, take the 65th St. exit and head West. Turn right onto Patterson, and property is on the corner of Patterson and Hoerner.

All information contained herein is secured from sources we believe to be reliable. However, no information is guaranteed in any way. Any reproduction of this material is prohibited without consent of Haybar Real Estate.