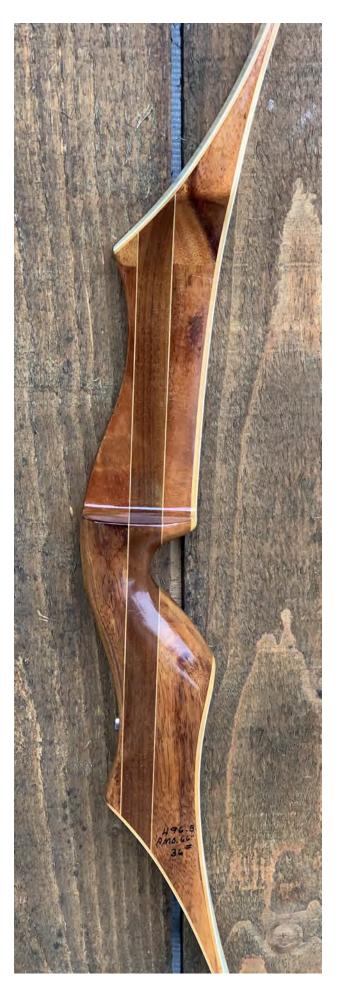

YEAR: 1974 (+/-) MAKE: York MODEL: Super Crest HAND: Right DRAW WEIGHT: 36# AMO LENGTH: 66" PRICE: \$139.00 SHIPPING & HANDLING: \$39.00 TOTAL COST: \$178.00

DESCRIPTION: This is a nice traditional target bow. Comfortable grip. Smooth and accurate. Factory installed stabilizer bushing. Bow has no delamination; no cracks; limbs are straight. Overlays and tips are in great condition. No drilled holes; No chips, dings or cracks. No stress lines or crazing. A few minor blemishes, scratches and nicks here and there. Decals are in excellent condition. Overall, this is a really nice bow in excellent condition for its age.