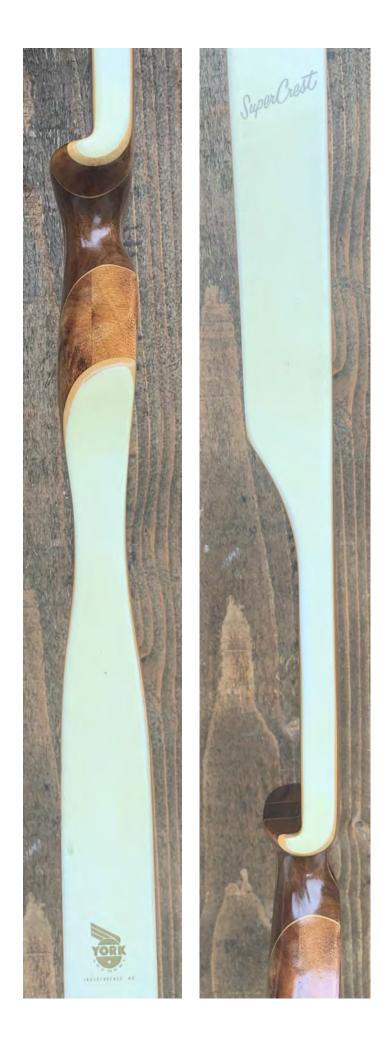

YEAR: 1974 (+/-) MAKE: York MODEL: Super Crest HAND: Right DRAW WEIGHT: 36# AMO LENGTH: 66" PRICE: \$139.00 SHIPPING & HANDLING: \$39.00 TOTAL COST: \$178.00

DESCRIPTION: This is a nice traditional target bow. Comfortable grip. Smooth and accurate. Factory installed stabilizer bushing. Bow has no delamination; no cracks; limbs are straight. Overlays and tips are in great condition. No drilled holes; No chips, dings or cracks. No stress lines or crazing. A few minor blemishes, scratches and nicks here and there. Decals are in excellent condition. Overall, this is a really nice bow in excellent condition for its age.