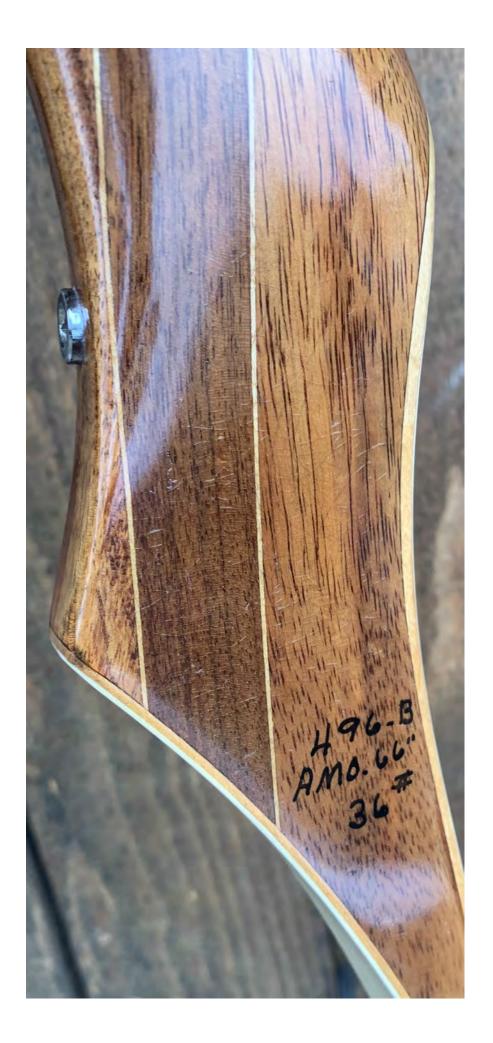

YEAR: 1974 (+/-) MAKE: York MODEL: Super Crest HAND: Right DRAW WEIGHT: 36# AMO LENGTH: 66" PRICE: \$139.00 SHIPPING & HANDLING: \$39.00 TOTAL COST: \$178.00

DESCRIPTION: This is a nice traditional target bow. Comfortable grip. Smooth and accurate. Factory installed stabilizer bushing. Bow has no delamination; no cracks; limbs are straight. Overlays and tips are in great condition. No drilled holes; No chips, dings or cracks. No stress lines or crazing. A few minor blemishes, scratches and nicks here and there. Decals are in excellent condition. Overall, this is a really nice bow in excellent condition for its age.