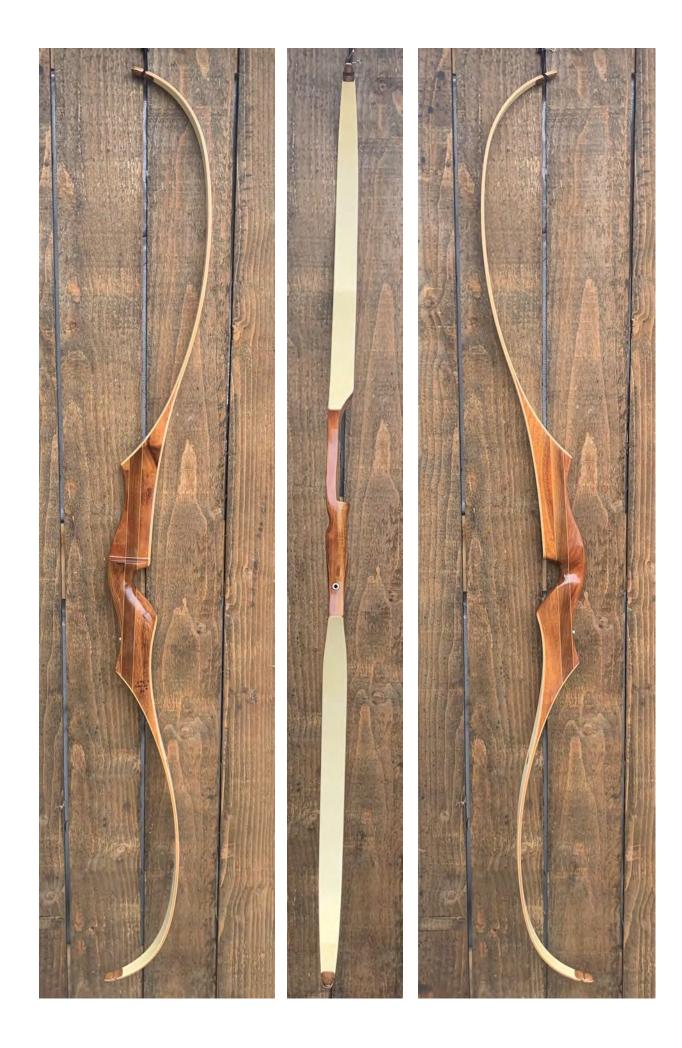

YEAR: 1974 (+/-) MAKE: York MODEL: Super Crest HAND: Right DRAW WEIGHT: 36# AMO LENGTH: 66" PRICE: \$139.00 SHIPPING & HANDLING: \$39.00 TOTAL COST: \$178.00

DESCRIPTION: This is a nice traditional target bow. Comfortable grip. Smooth and accurate. Factory installed stabilizer bushing. Bow has no delamination; no cracks; limbs are straight. Overlays and tips are in great condition. No drilled holes; No chips, dings or cracks. No stress lines or crazing. A few minor blemishes, scratches and nicks here and there. Decals are in excellent condition. Overall, this is a really nice bow in excellent condition for its age.