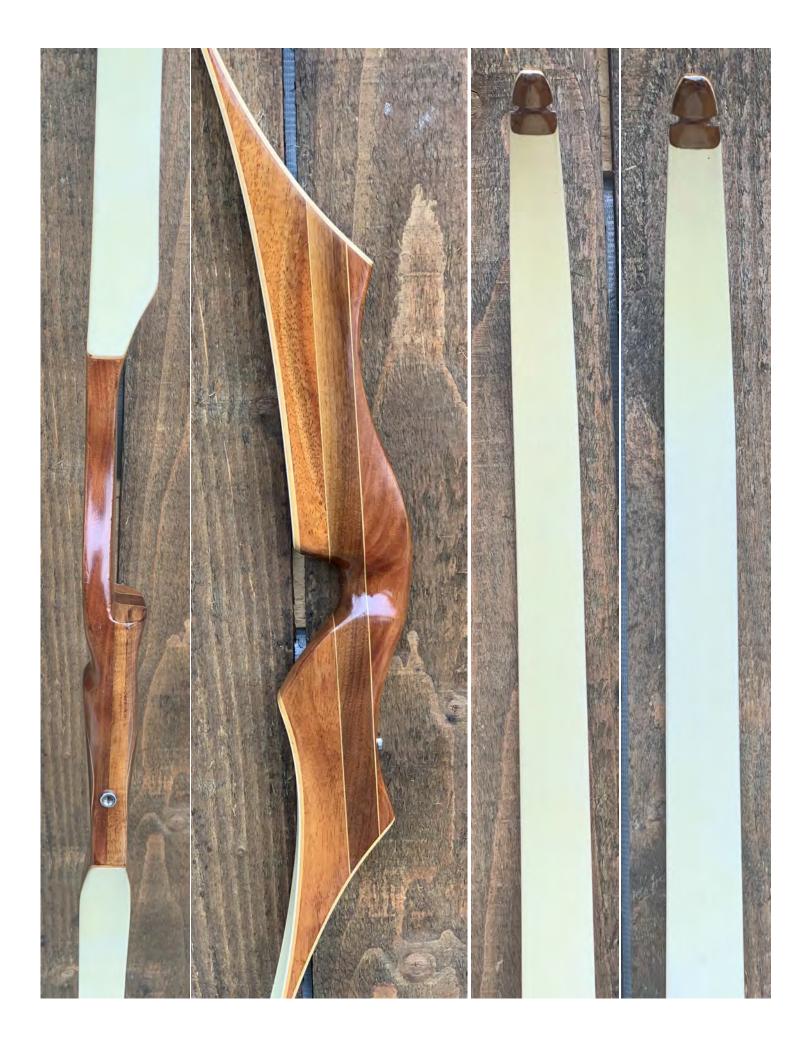

YEAR: 1974 (+/-) MAKE: York MODEL: Super Crest HAND: Right DRAW WEIGHT: 36# AMO LENGTH: 66" PRICE: \$139.00 SHIPPING & HANDLING: \$39.00 TOTAL COST: \$178.00

DESCRIPTION: This is a nice traditional target bow. Comfortable grip. Smooth and accurate. Factory installed stabilizer bushing. Bow has no delamination; no cracks; limbs are straight. Overlays and tips are in great condition. No drilled holes; No chips, dings or cracks. No stress lines or crazing. A few minor blemishes, scratches and nicks here and there. Decals are in excellent condition. Overall, this is a really nice bow in excellent condition for its age.