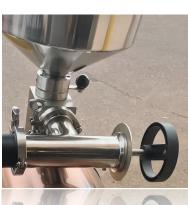

BCROASTERS.COM BC ROASTERS WAREHOUSE: AVONDALE, AZ 85323 SHOWROOM: BUCKEYE, AZ 85326 info@BuckeyeCoffee.com 623.332.1360

THE BC-5 MD IS A HEAVY DUTY ROASTER BUILT WITH A CARBON STEEL BODY WITH APPROVED POWDER COAT HIGH TEMPERATURE BODY IN BLACK. THE HOUSINGS COME IN A CHOICE OF 4 COLORS (Gold, Rose Gold, Black Titanium & Stainless) In two type finishes (MIRROR or MATTE) TWO EXHAUST PIPES COMES OFF THE BC-3 AT 3" AS SHOWN BELOW AND CAN BEEXHAUSTED OUT OF BUILDING SEPARATELY OR CONNECTED WITH A BLAST OR BACKDRAFT DAMPE