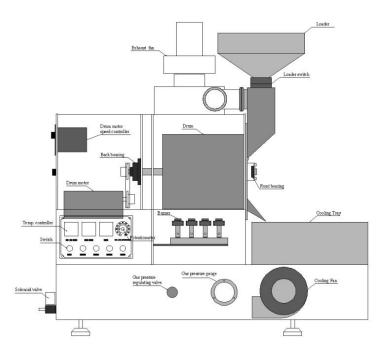

## FEATURES

DRUM TYPE DATA LOGGING THERMOCOUPLES CONTROL PANEL WARRANTY PARTS AVAILABLE 110V CONVERTER Single wall 304SS Drum 4mm 2 OMRON CONTROLS w/BT & ET K-TYPE for BT & ET BT & ET VEIW ON PANEL 1 YEAR PARTS & INSTRUCTION 10 Year Parts Available Guarantee 110V Voltage Converter 100W