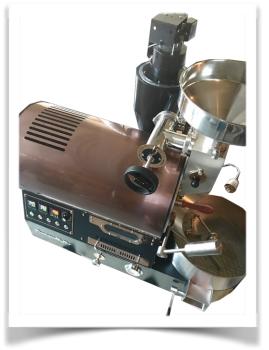

## **BY BCROASTERS.COM**

The BC-5 MD is our best selling roaster great for a coffee shop or a home startup business. It can roast from 8oz. to 5lb. per roast and up to 5 roasts per hour. Many are roasting over 5lb. per roast in the gas models. It has all the features most Companies charge extra for built into the base price. No extra options to pay for. The 2018 model comes with the Advanced and precise airflow control via the MDDS (manual damper) system. Solid heavy-duty stainless steel drum and built in profiling system for BT & ET. Direct-Connect chaff unit for efficiency & reduced footprint. Comes in choice of gas or all electric.

BCROASTERS.COM BC ROASTERS WAREHOUSE: AVONDALE, AZ 85323 SHOWROOM: BUCKEYE, AZ 85326 info@BuckeyeCoffee.com 623.332.1360

THE BC-5 MD IS A HEAVY DUTY ROASTER BUILT WITH A CARBON STEEL BODY WITH APPROVED POWDER COAT HIGH TEMPERATURE BODY IN BLACK. THE HOUSINGS COME IN A CHOICE OF 4 COLORS (Gold, Rose Gold, Black Titanium & Stainless) In two type finishes (MIRROR or MATTE) TWO EXHAUST PIPES COMES OFF THE BC-3 AT 3" AS SHOWN BELOW AND CAN BEEXHAUSTED OUT OF BUILDING SEPARATELY OR CONNECTED WITH A BLAST OR BACKDRAFT DAMPE