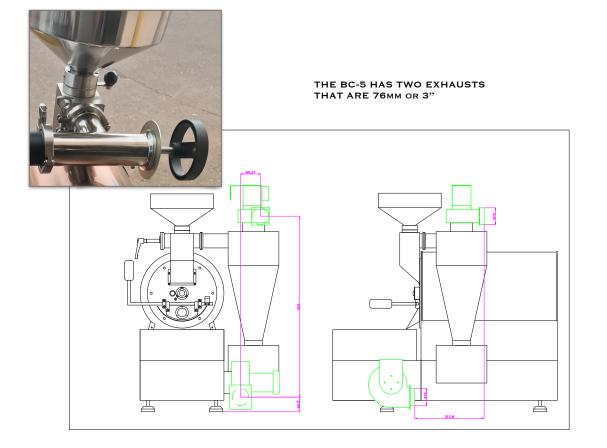

BCROASTERS.COM BC ROASTERS WAREHOUSE: AVONDALE, AZ 85323 SHOWROOM: BUCKEYE, AZ 85326 info@BuckeyeCoffee.com 623.332.1360

THE BC-5 MD IS A HEAVY DUTY ROASTER BUILT WITH A CARBON STEEL BODY WITH APPROVED POWDER COAT HIGH TEMPERATURE BODY IN BLACK. THE HOUSINGS COME IN A CHOICE OF 4 COLORS (Gold, Rose Gold, Black Titanium & Stainless) In two type finishes (MIRROR or MATTE) TWO EXHAUST PIPES COMES OFF THE BC-3 AT 3" AS SHOWN BELOW AND CAN BEEXHAUSTED OUT OF BUILDING SEPARATELY OR CONNECTED WITH A BLAST OR BACKDRAFT DAMPE