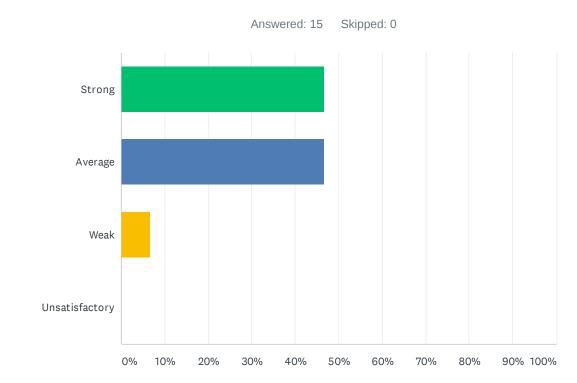

#### Q8 Administration maintains open communication with staff, parents, and students.

| ANSWER CHOICES | RESPONSES |    |
|----------------|-----------|----|
| Strong         | 46.67%    | 7  |
| Average        | 46.67%    | 7  |
| Weak           | 6.67%     | 1  |
| Unsatisfactory | 0.00%     | 0  |
| TOTAL          |           | 15 |