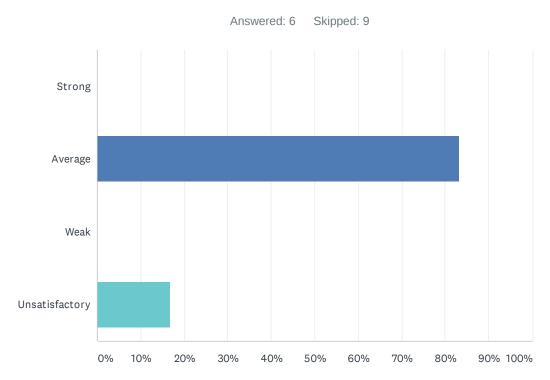

### Q23 Special Education class size is balanced within each program to ensure student safety and individualized instruction.

| ANSWER CHOICES | RESPONSES |   |
|----------------|-----------|---|
| Strong         | 0.00%     | 0 |
| Average        | 83.33%    | 5 |
| Weak           | 0.00%     | 0 |
| Unsatisfactory | 16.67%    | 1 |
| TOTAL          |           | 6 |