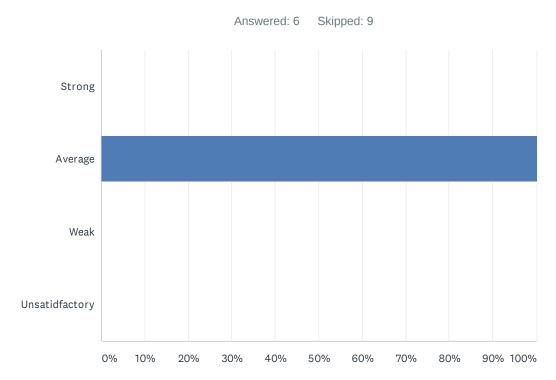

### Q25 Special education teachers have needed access to ALL instructional resources provided to the general education teachers.

| ANSWER CHOICES | RESPONSES |   |
|----------------|-----------|---|
| Strong         | 0.00%     | 0 |
| Average        | 100.00%   | 6 |
| Weak           | 0.00%     | 0 |
| Unsatidfactory | 0.00%     | 0 |
| TOTAL          |           | 6 |