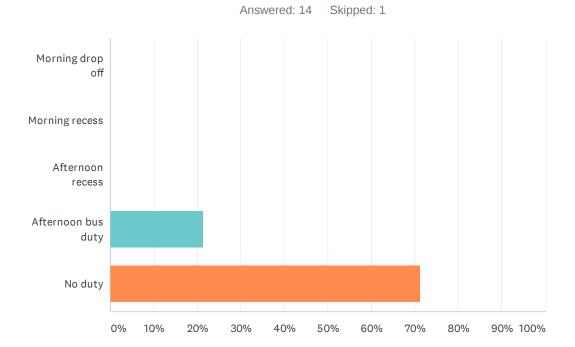

#### Q21 Staff has recess and/or bus duty.

| ANSWER CHOICES        | RESPONSES |    |
|-----------------------|-----------|----|
| Morning drop off      | 0.00%     | 0  |
| Morning recess        | 0.00%     | 0  |
| Afternoon recess      | 0.00%     | 0  |
| Afternoon bus duty    | 21.43%    | 3  |
| No duty               | 71.43%    | 10 |
| Total Respondents: 14 |           |    |