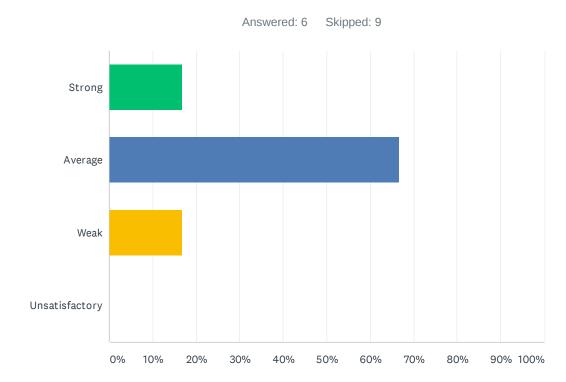

# Q22 The Special Education Department is assisting you with your questions, problems, and concerns.

| ANSWER CHOICES | RESPONSES |   |
|----------------|-----------|---|
| Strong         | 16.67%    | 1 |
| Average        | 83.33%    | 5 |
| Weak           | 0.00%     | 0 |
| Unsatisfactory | 0.00%     | 0 |
| TOTAL          |           | 6 |