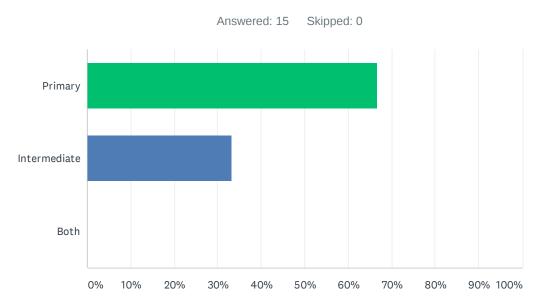

#### Q2 Instructional Grade Level or Support Services

| ANSWER CHOICES | RESPONSES |    |
|----------------|-----------|----|
| Primary        | 66.67%    | 10 |
| Intermediate   | 33.33%    | 5  |
| Both           | 0.00%     | 0  |
| TOTAL          |           | 15 |