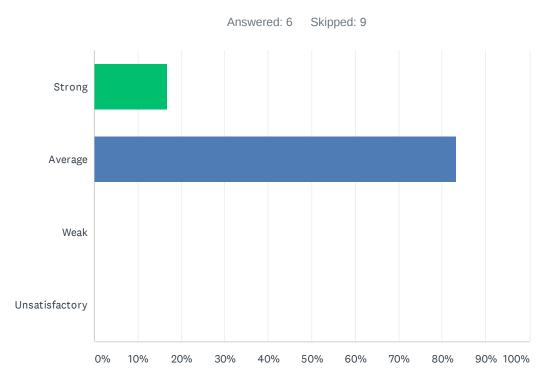

### Q26 Special education teachers are adequately trained in the administration of state assessments and District IEP's.

| ANSWER CHOICES | RESPONSES |   |
|----------------|-----------|---|
| Strong         | 16.67%    | 1 |
| Average        | 83.33%    | 5 |
| Weak           | 0.00%     | 0 |
| Unsatisfactory | 0.00%     | 0 |
| TOTAL          |           | 6 |