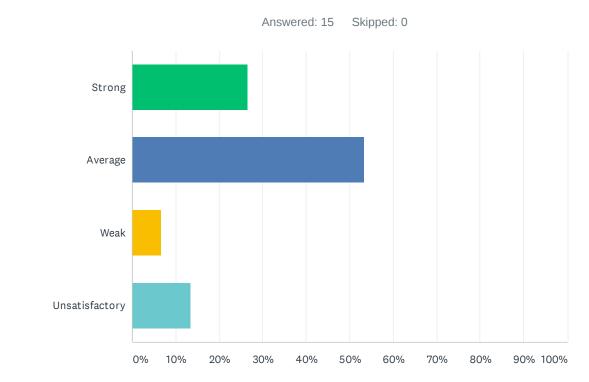

#### Q10 Site administration treats all teachers equally; there is no preferential treatment.

| ANSWER CHOICES | RESPONSES |    |
|----------------|-----------|----|
| Strong         | 40.00%    | 6  |
| Average        | 53.33%    | 8  |
| Weak           | 0.00%     | 0  |
| Unsatisfactory | 6.67%     | 1  |
| TOTAL          |           | 15 |