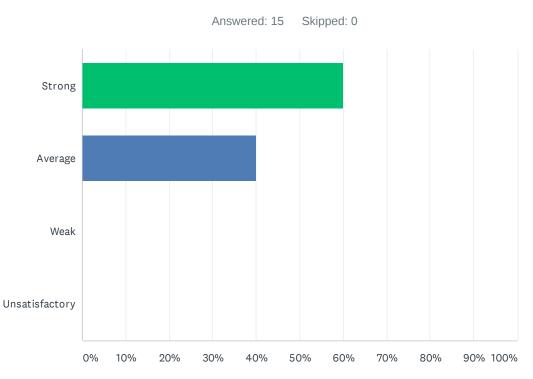

#### Q17 Bank days are used for PLC activities; Site administration uses two Bank Days a month and staff gets uninterrupted planning/preparation time twice a month during Bank Days.

| ANSWER CHOICES | RESPONSES |    |
|----------------|-----------|----|
| Strong         | 60.00%    | 9  |
| Average        | 40.00%    | 6  |
| Weak           | 0.00%     | 0  |
| Unsatisfactory | 0.00%     | 0  |
| TOTAL          | 1         | .5 |