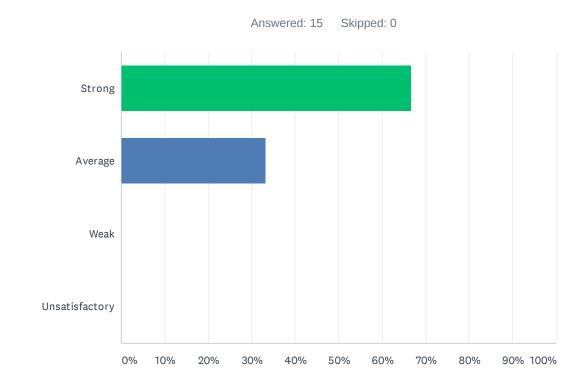

#### Q4 Site administration treats staff with respect; you feel like a valued member of a team

| ANSWER CHOICES | RESPONSES |    |
|----------------|-----------|----|
| Strong         | 66.67%    | 10 |
| Average        | 33.33%    | 5  |
| Weak           | 0.00%     | 0  |
| Unsatisfactory | 0.00%     | 0  |
| TOTAL          |           | 15 |