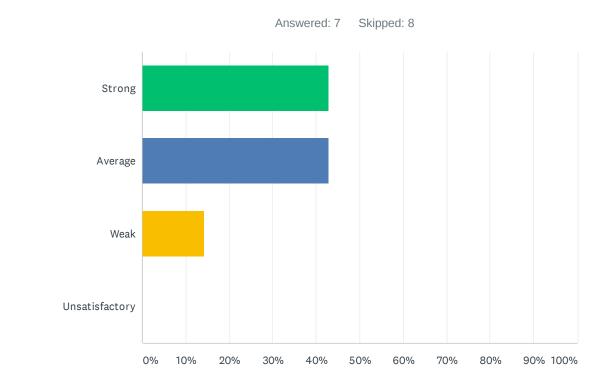

#### Q28 The site principal promotes equal opportunities for all students to learn.

| ANSWER CHOICES | RESPONSES |   |
|----------------|-----------|---|
| Strong         | 42.86%    | 3 |
| Average        | 42.86%    | 3 |
| Weak           | 14.29%    | 1 |
| Unsatisfactory | 0.00%     | 0 |
| TOTAL          |           | 7 |