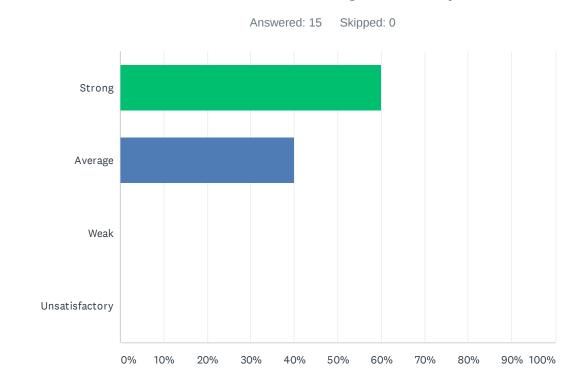

#### Q6 Site administration follows the contract and respects personal rights.

| ANSWER CHOICES | RESPONSES |
|----------------|-----------|
| Strong         | 60.00% 9  |
| Average        | 40.00% 6  |
| Weak           | 0.00% 0   |
| Unsatisfactory | 0.00% 0   |
| TOTAL          | 15        |