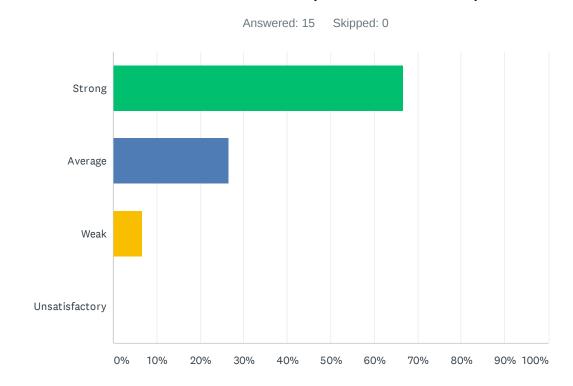

# Q7 Administration utilizes staff according to their job description (ie. Coaches, APL's, Specialists & Staff).

| ANSWER CHOICES | RESPONSES |    |
|----------------|-----------|----|
| Strong         | 66.67%    | 10 |
| Average        | 26.67%    | 4  |
| Weak           | 6.67%     | 1  |
| Unsatisfactory | 0.00%     | 0  |
| TOTAL          |           | 15 |