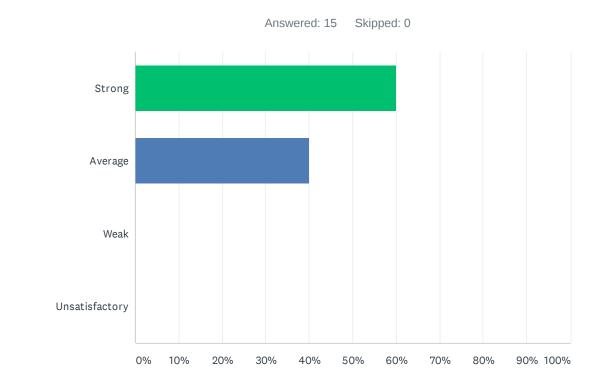

#### Q6 Site administration follows the contract and respects personal rights.

| ANSWER CHOICES | RESPONSES |
|----------------|-----------|
| Strong         | 60.00% 9  |
| Average        | 40.00% 6  |
| Weak           | 0.00% 0   |
| Unsatisfactory | 0.00% 0   |
| TOTAL          | 15        |