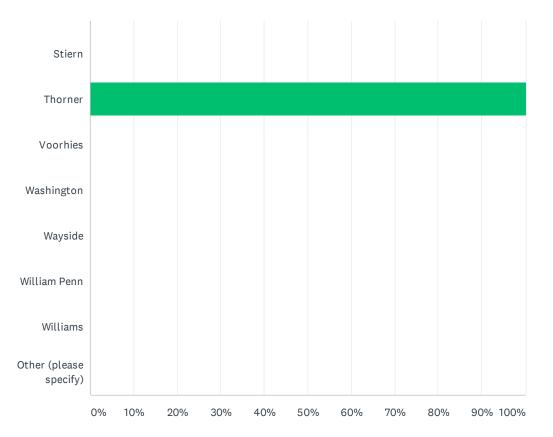

| Pioneer                                           | 0.00%                            | 0           |
|---------------------------------------------------|----------------------------------|-------------|
| Rafer Johnson                                     | 0.00%                            | 0           |
| Roosevelt                                         | 0.00%                            | 0           |
| Sequoia                                           | 0.00%                            | 0           |
| Sierra                                            | 0.00%                            | 0           |
| Special Ed Office                                 | 0.00%                            | 0           |
| Stella Hills                                      | 0.00%                            | 0           |
| Stiern                                            | 0.00%                            | 0           |
|                                                   |                                  |             |
| Thorner                                           | 100.00%                          | 15          |
| Thorner<br>Voorhies                               | 100.00%<br>0.00%                 | 15<br>0     |
|                                                   |                                  |             |
| Voorhies                                          | 0.00%                            | 0           |
| Voorhies<br>Washington                            | 0.00%                            | 0           |
| Voorhies<br>Washington<br>Wayside                 | 0.00%<br>0.00%<br>0.00%          | 0<br>0<br>0 |
| Voorhies<br>Washington<br>Wayside<br>William Penn | 0.00%<br>0.00%<br>0.00%<br>0.00% | 0<br>0<br>0 |