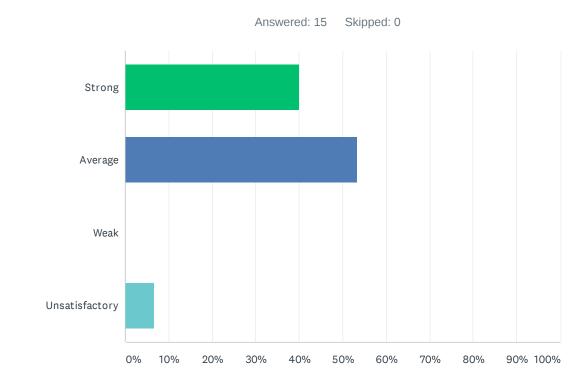

### Q15 Site staff is involved in setting school policies and budgetary priorities.

| ANSWER CHOICES | RESPONSES |    |
|----------------|-----------|----|
| Strong         | 46.67%    | 7  |
| Average        | 53.33%    | 8  |
| Weak           | 0.00%     | 0  |
| Unsatisfactory | 0.00%     | 0  |
| TOTAL          |           | 15 |