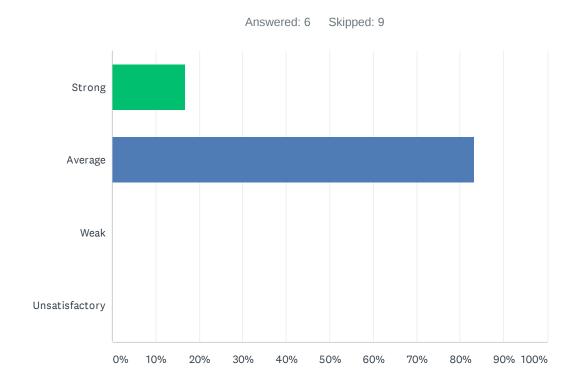

# Q22 The Special Education Department is assisting you with your questions, problems, and concerns.

| ANSWER CHOICES | RESPONSES |   |
|----------------|-----------|---|
| Strong         | 16.67%    | 1 |
| Average        | 83.33%    | 5 |
| Weak           | 0.00%     | 0 |
| Unsatisfactory | 0.00%     | 0 |
| TOTAL          |           | 6 |