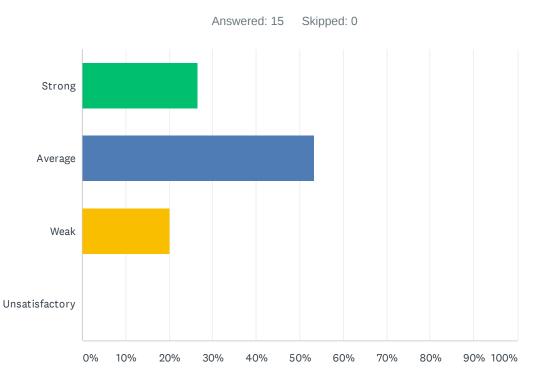

### Q15 Site staff is involved in setting school policies and budgetary priorities.

| ANSWER CHOICES | RESPONSES |    |
|----------------|-----------|----|
| Strong         | 46.67%    | 7  |
| Average        | 53.33%    | 8  |
| Weak           | 0.00%     | 0  |
| Unsatisfactory | 0.00%     | 0  |
| TOTAL          |           | 15 |