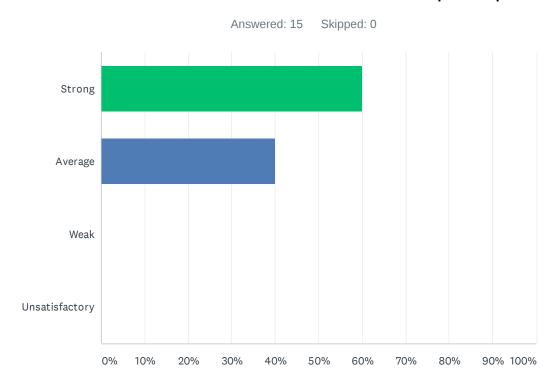

#### Q6 Site administration follows the contract and respects personal rights.

| ANSWER CHOICES | RESPONSES |
|----------------|-----------|
| Strong         | 60.00% 9  |
| Average        | 40.00% 6  |
| Weak           | 0.00% 0   |
| Unsatisfactory | 0.00% 0   |
| TOTAL          | 15        |