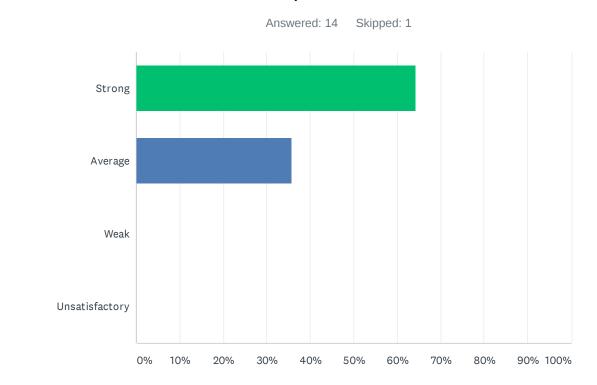

# Q9 Administration supports staff against attacks and criticism from parents.

| ANSWER CHOICES | RESPONSES |    |
|----------------|-----------|----|
| Strong         | 64.29%    | 9  |
| Average        | 35.71%    | 5  |
| Weak           | 0.00%     | 0  |
| Unsatisfactory | 0.00%     | 0  |
| TOTAL          |           | 14 |