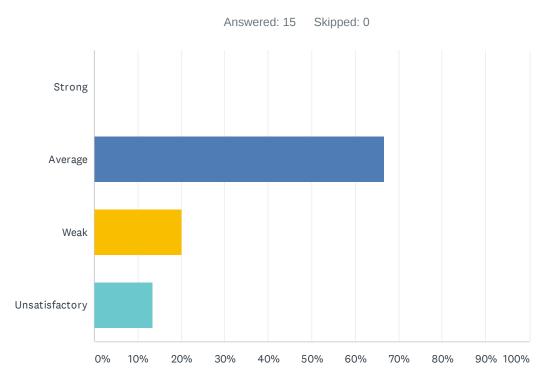

### Q19 Staff is given time to input district required data (ie. Benchmarks, Dibels, CFAs, Report Card, and etc).

| ANSWER CHOICES | RESPONSES |    |
|----------------|-----------|----|
| Strong         | 6.67%     | 1  |
| Average        | 73.33%    | 11 |
| Weak           | 20.00%    | 3  |
| Unsatisfactory | 0.00%     | 0  |
| TOTAL          |           | 15 |