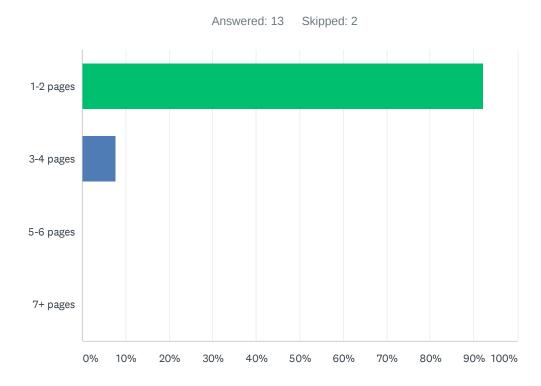

### Q20 Teachers are required to submit complete, but not excessively lengthy lesson plans.

| ANSWER CHOICES | RESPONSES |    |
|----------------|-----------|----|
| 1-2 pages      | 92.31%    | 12 |
| 3-4 pages      | 7.69%     | 1  |
| 5-6 pages      | 0.00%     | 0  |
| 7+ pages       | 0.00%     | 0  |
| TOTAL          |           | 13 |