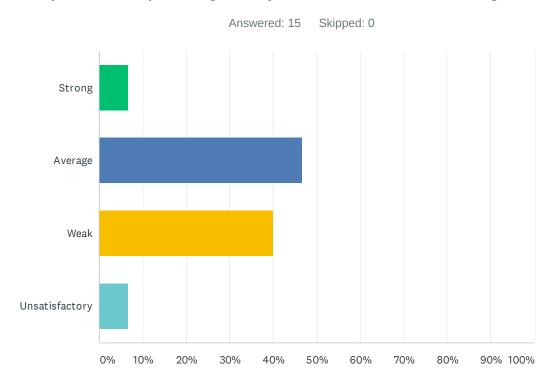

#### Q32 Discipline is improving at my site and not interfering with learning.

| ANSWER CHOICES | RESPONSES |    |
|----------------|-----------|----|
| Strong         | 6.67%     | 1  |
| Average        | 46.67%    | 7  |
| Weak           | 40.00%    | 6  |
| Unsatisfactory | 6.67%     | 1  |
| TOTAL          |           | 15 |