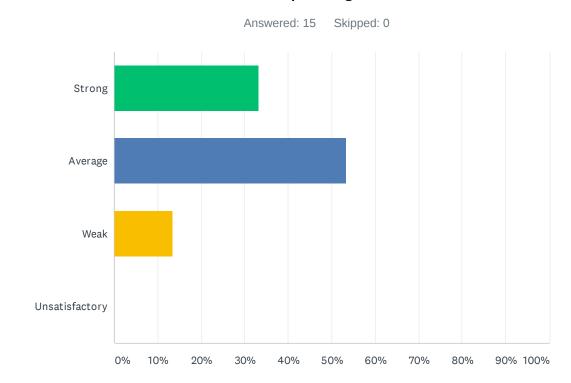

#### Q11 Administration supports classroom discipline procedures and follows District discipline guidelines.

| ANSWER CHOICES | RESPONSES |    |
|----------------|-----------|----|
| Strong         | 33.33%    | 5  |
| Average        | 53.33%    | 8  |
| Weak           | 13.33%    | 2  |
| Unsatisfactory | 0.00%     | 0  |
| TOTAL          |           | 15 |