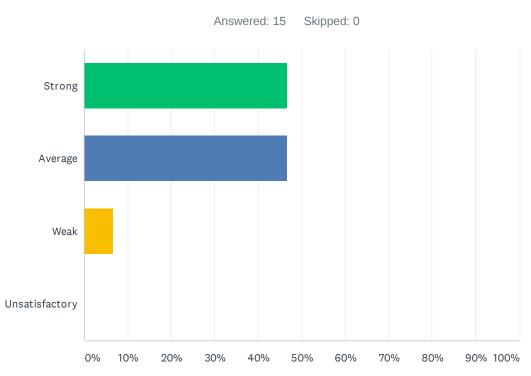

#### Q8 Administration maintains open communication with staff, parents, and students.

| ANSWER CHOICES | RESPONSES |    |
|----------------|-----------|----|
| Strong         | 46.67%    | 7  |
| Average        | 46.67%    | 7  |
| Weak           | 6.67%     | 1  |
| Unsatisfactory | 0.00%     | 0  |
| TOTAL          |           | 15 |