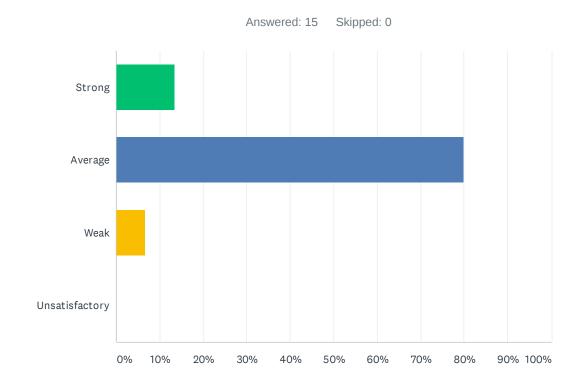

### Q5 Site administration conducts classroom visits (walk-through) in least the disruptive manner and leaves timely feedback (within 24 hours).

| ANSWER CHOICES | RESPONSES |    |
|----------------|-----------|----|
| Strong         | 13.33%    | 2  |
| Average        | 80.00%    | 12 |
| Weak           | 6.67%     | 1  |
| Unsatisfactory | 0.00%     | 0  |
| TOTAL          |           | 15 |