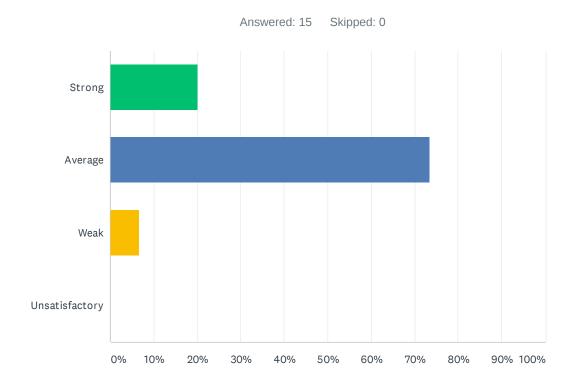

### Q19 Staff is given time to input district required data (ie. Benchmarks, Dibels, CFAs, Report Card, and etc).

| ANSWER CHOICES | RESPONSES |    |
|----------------|-----------|----|
| Strong         | 6.67%     | 1  |
| Average        | 73.33%    | 11 |
| Weak           | 20.00%    | 3  |
| Unsatisfactory | 0.00%     | 0  |
| TOTAL          |           | 15 |