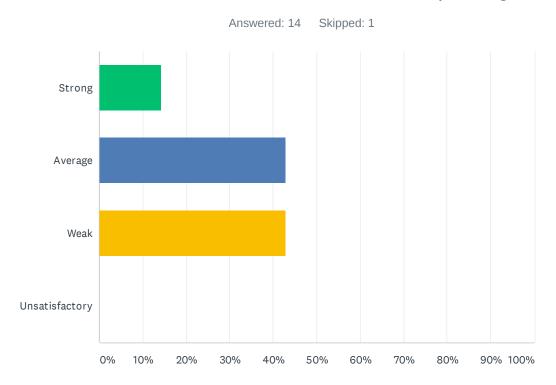

#### Q33 Positive referrals are an effective tool in improving discipline.

| ANSWER CHOICES | RESPONSES |
|----------------|-----------|
| Strong         | 14.29% 2  |
| Average        | 42.86% 6  |
| Weak           | 42.86% 6  |
| Unsatisfactory | 0.00% 0   |
| TOTAL          | 14        |