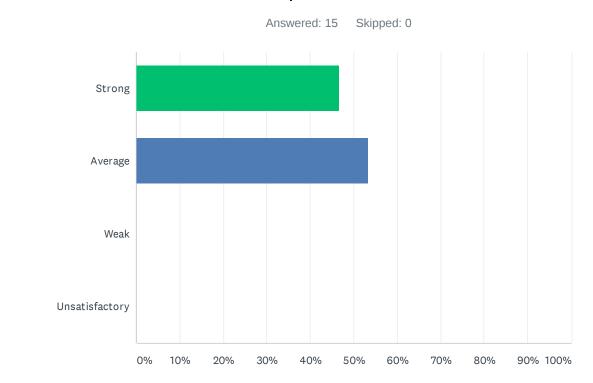

| ANSWER CHOICES | RESPONSES |    |
|----------------|-----------|----|
| Strong         | 46.67%    | 7  |
| Average        | 46.67%    | 7  |
| Weak           | 6.67%     | 1  |
| Unsatisfactory | 0.00%     | 0  |
| TOTAL          | :         | 15 |