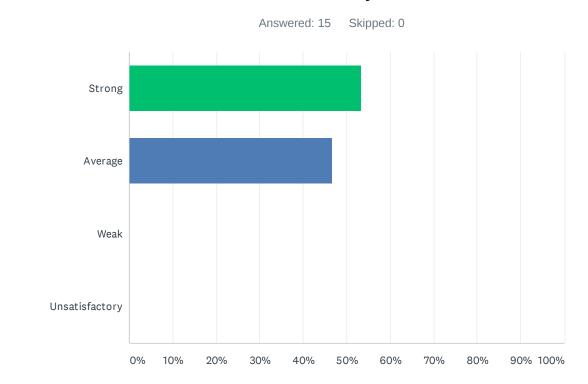

# Q3 Site administration is sensitive to the needs of students, staff, and community.

| ANSWER CHOICES | RESPONSES |    |
|----------------|-----------|----|
| Strong         | 53.33%    | 8  |
| Average        | 46.67%    | 7  |
| Weak           | 0.00%     | 0  |
| Unsatisfactory | 0.00%     | 0  |
| TOTAL          |           | 15 |