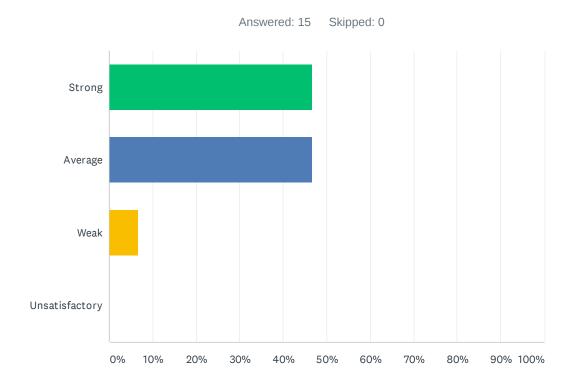

| ANSWER CHOICES | RESPONSES |    |
|----------------|-----------|----|
| Strong         | 46.67%    | 7  |
| Average        | 46.67%    | 7  |
| Weak           | 6.67%     | 1  |
| Unsatisfactory | 0.00%     | 0  |
| TOTAL          | :         | 15 |