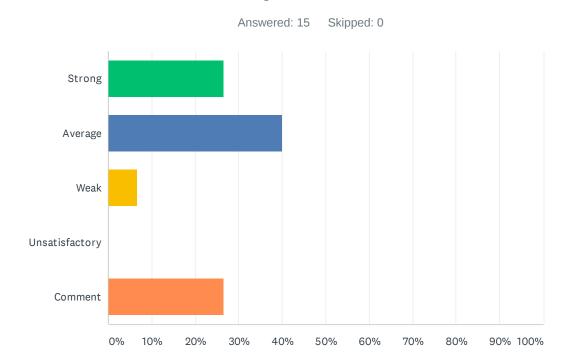

# Q12 Administration processes ODR's (Office Disciplinary Referrals) within 48 hours and supports staff when discipline moves beyond classroom managed behaviors.

| ANSWER CHOICES | RESPONSES |    |
|----------------|-----------|----|
| Strong         | 26.67%    | 4  |
| Average        | 40.00%    | 6  |
| Weak           | 6.67%     | 1  |
| Unsatisfactory | 0.00%     | 0  |
| Comment        | 26.67%    | 4  |
| TOTAL          |           | 15 |