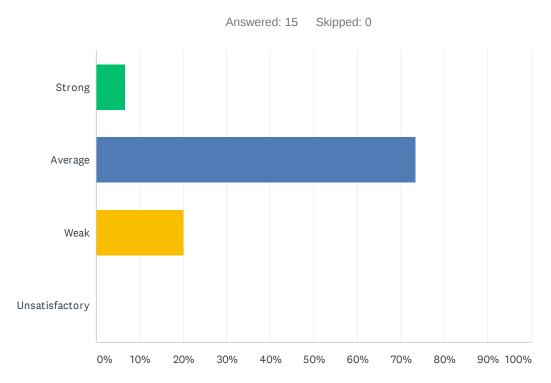

### Q19 Staff is given time to input district required data (ie. Benchmarks, Dibels, CFAs, Report Card, and etc).

| ANSWER CHOICES | RESPONSES |    |
|----------------|-----------|----|
| Strong         | 6.67%     | 1  |
| Average        | 73.33%    | 11 |
| Weak           | 20.00%    | 3  |
| Unsatisfactory | 0.00%     | 0  |
| TOTAL          |           | 15 |