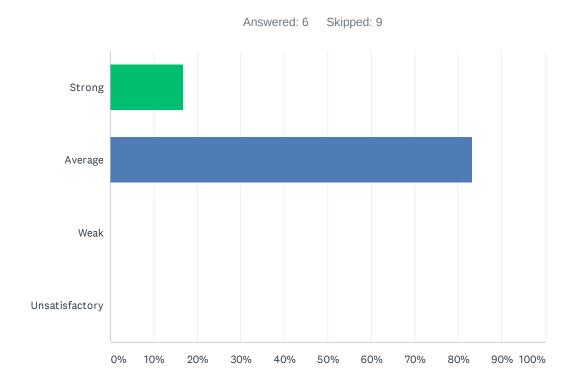

### Q23 Special Education class size is balanced within each program to ensure student safety and individualized instruction.

| ANSWER CHOICES | RESPONSES |   |
|----------------|-----------|---|
| Strong         | 0.00%     | 0 |
| Average        | 83.33%    | 5 |
| Weak           | 0.00%     | 0 |
| Unsatisfactory | 16.67%    | 1 |
| TOTAL          |           | 6 |