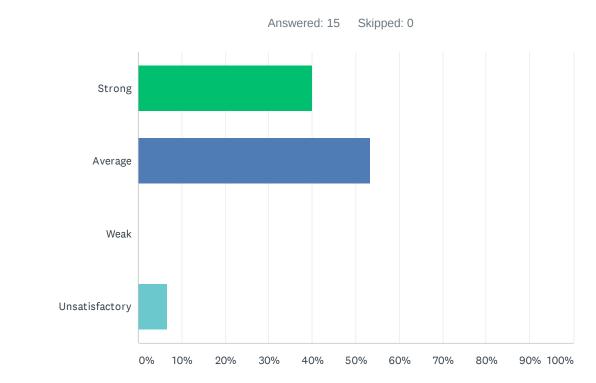

#### Q10 Site administration treats all teachers equally; there is no preferential treatment.

| ANSWER CHOICES | RESPONSES |    |
|----------------|-----------|----|
| Strong         | 40.00%    | 6  |
| Average        | 53.33%    | 8  |
| Weak           | 0.00%     | 0  |
| Unsatisfactory | 6.67%     | 1  |
| TOTAL          |           | 15 |