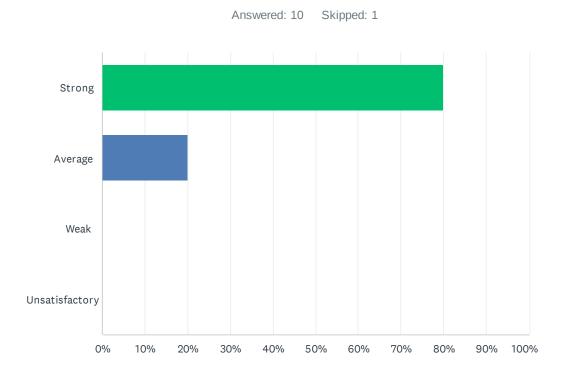

#### Q28 Staff and students feel safe while attending online classes.

| ANSWER     | CHOICES                 | RESPONSES |      |   |
|------------|-------------------------|-----------|------|---|
| Strong     |                         | 80.00%    | 8    | 3 |
| Average    |                         | 20.00%    | 2    | 2 |
| Weak       |                         | 0.00%     | C    | ) |
| Unsatisfac | tory                    | 0.00%     | C    | ) |
| TOTAL      |                         |           | 10   | ) |
|            |                         |           |      |   |
| #          | COMMENT                 |           | DATE |   |
|            | There are no responses. |           |      |   |