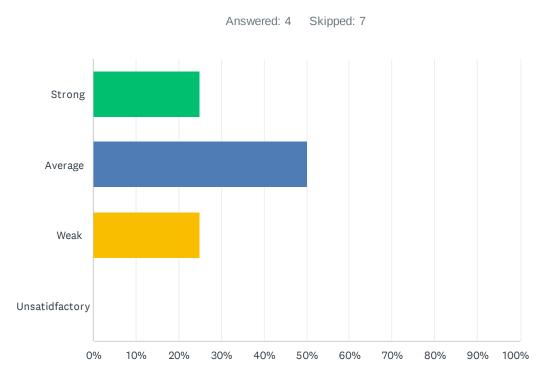

# Q24 Special education teachers have access to ALL instructional resources provided to general education teachers.

| ANSWER CHOICES | RESPONSES |   |
|----------------|-----------|---|
| Strong         | 25.00%    | 1 |
| Average        | 50.00%    | 2 |
| Weak           | 25.00%    | 1 |
| Unsatidfactory | 0.00%     | 0 |
| TOTAL          |           | 4 |