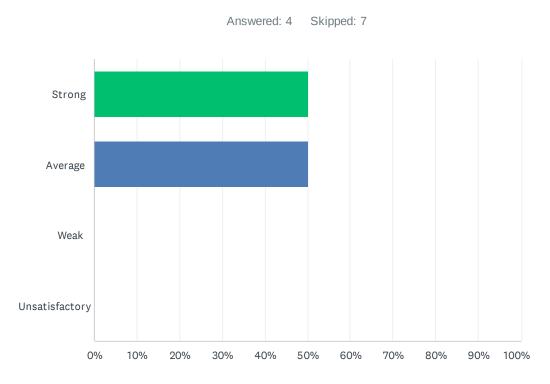

# Q21 The Special Education Department is assisting you with your questions, problems, and concerns.

| ANSWER CHOICES | RESPONSES |   |
|----------------|-----------|---|
| Strong         | 0.00%     | 0 |
| Average        | 100.00%   | 4 |
| Weak           | 0.00%     | 0 |
| Unsatisfactory | 0.00%     | 0 |
| TOTAL          |           | 4 |