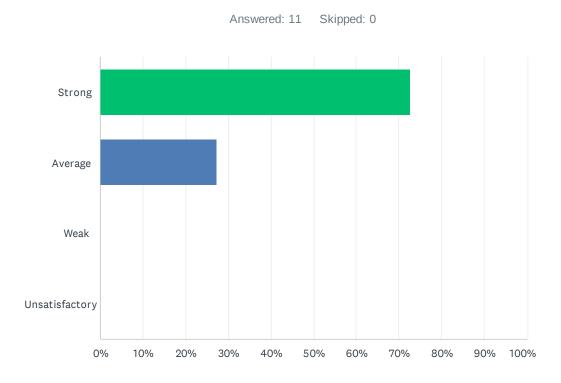

#### Q11 Administration supports classroom discipline procedures and follows District discipline guidelines.

| ANSWER CHOICES |                         | RESPONSES |  |      |    |
|----------------|-------------------------|-----------|--|------|----|
| Strong         |                         | 72.73%    |  | 8    |    |
| Average        |                         | 27.27%    |  | 3    |    |
| Weak           |                         | 0.00%     |  | 0    |    |
| Unsatisfactory |                         | 0.00%     |  | 0    |    |
| TOTAL          |                         |           |  |      | 11 |
|                |                         |           |  |      |    |
| #              | COMMENTS                |           |  | DATE |    |
|                | There are no responses. |           |  |      |    |