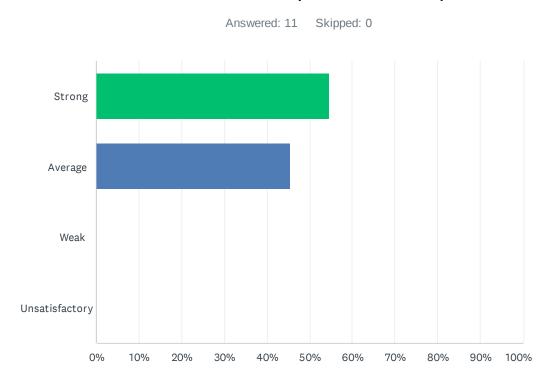

# Q19 Staff is given time to input district required data (ie. Benchmarks, Dibels, CFAs, Report Cards, etc).

| ANSWER CHOICES | RESPONSES |  |
|----------------|-----------|--|
| Strong         | 54.55% 6  |  |
| Average        | 45.45% 5  |  |
| Weak           | 0.00% 0   |  |
| Unsatisfactory | 0.00% 0   |  |
| TOTAL          | 11        |  |