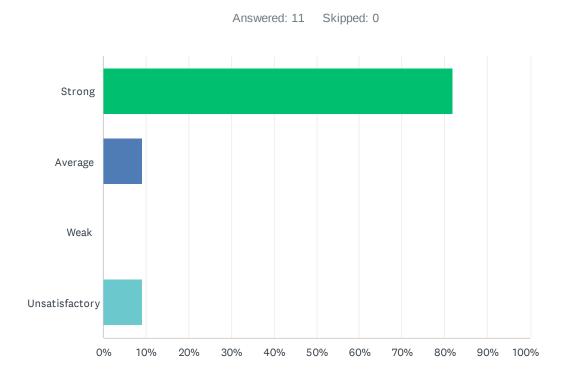

### Q10 Site administration treats all teachers equally; there is no preferential treatment.

| ANSWER C     | HOICES                                                                                           | RESPONSES |                   |    |
|--------------|--------------------------------------------------------------------------------------------------|-----------|-------------------|----|
| Strong       |                                                                                                  | 81.82%    |                   | 9  |
| Average      |                                                                                                  | 9.09%     |                   | 1  |
| Weak         |                                                                                                  | 0.00%     |                   | 0  |
| Unsatisfacto | ory                                                                                              | 9.09%     |                   | 1  |
| TOTAL        |                                                                                                  |           |                   | 11 |
|              |                                                                                                  |           |                   |    |
| #            | COMMENT                                                                                          |           | DATE              |    |
| 1            | They have favorites which they allow them to do things others cannot or they look the other way. |           | 4/28/2022 9:58 AM |    |