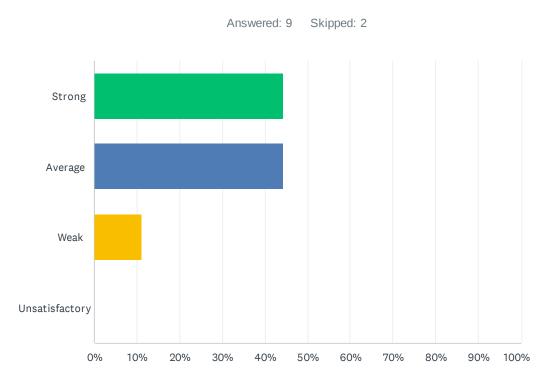

### Q30 Teachers have been given or trained to use effective tools to improve online behavior.

| ANSWE          | R CHOICES               |        | RESPONSES |      |   |
|----------------|-------------------------|--------|-----------|------|---|
| Strong         |                         | 44.44% |           | 4    |   |
| Average        |                         | 44.44% |           | 4    |   |
| Weak           |                         |        | 11.11%    |      | 1 |
| Unsatisfactory |                         | 0.00%  |           | 0    |   |
| TOTAL          |                         |        |           |      | 9 |
|                |                         |        |           |      |   |
| #              | COMMENT                 |        |           | DATE |   |
|                | There are no responses. |        |           |      |   |