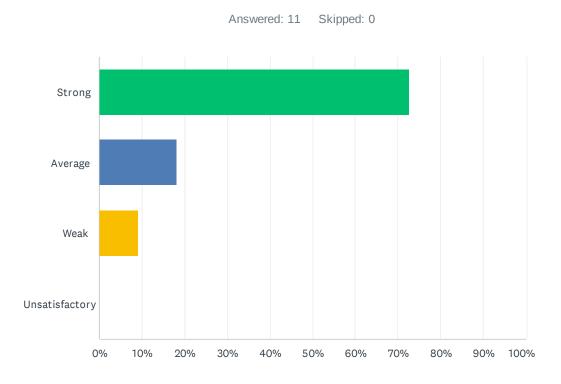

# Q29 Administration has been helpful and supportive regarding student discipline during COVID.

| ANSWEF    | R CHOICES               |        | RESPONSES |      |    |
|-----------|-------------------------|--------|-----------|------|----|
| Strong    |                         |        | 72.73%    |      | 8  |
| Average   |                         | 18.18% |           | 2    |    |
| Weak      |                         |        | 9.09%     |      | 1  |
| Unsatisfa | ictory                  |        | 0.00%     |      | 0  |
| TOTAL     |                         |        |           |      | 11 |
|           |                         |        |           |      |    |
| #         | COMMENT                 |        |           | DATE |    |
|           | There are no responses. |        |           |      |    |