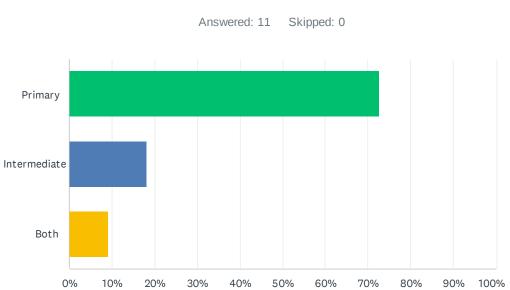

| ANSWER CHOICES | RESPONSES |    |
|----------------|-----------|----|
| Primary        | 72.73%    | 8  |
| Intermediate   | 18.18%    | 2  |
| Both           | 9.09%     | 1  |
| TOTAL          |           | 11 |