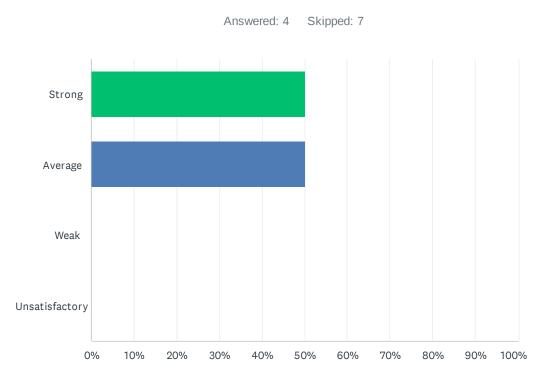

# Q22 Special Education class size is balanced within each program to ensure student safety and individualized instruction.

| ANSWER CHOICES | RESPONSES |   |
|----------------|-----------|---|
| Strong         | 50.00%    | 2 |
| Average        | 50.00%    | 2 |
| Weak           | 0.00%     | 0 |
| Unsatisfactory | 0.00%     | 0 |
| TOTAL          |           | 4 |