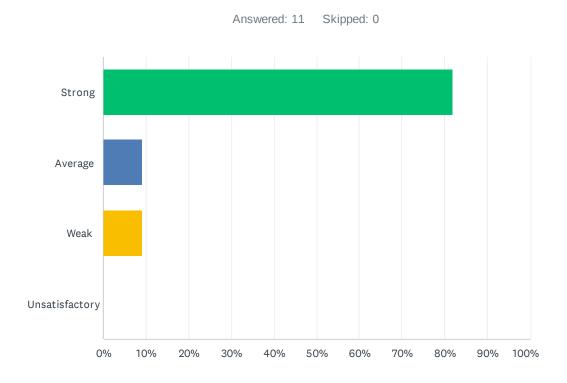

### Q12 The administration has been supportive and minimized additional stress.

| ANSWER CHOICES |                         | RESPONSES |  |      |    |
|----------------|-------------------------|-----------|--|------|----|
| Strong         |                         | 81.82%    |  | 9    |    |
| Average        |                         | 9.09%     |  | 1    |    |
| Weak           |                         | 9.09%     |  | 1    |    |
| Unsatisfactory |                         | 0.00%     |  | 0    |    |
| TOTAL          |                         |           |  |      | 11 |
|                |                         |           |  |      |    |
| #              | COMMENT                 |           |  | DATE |    |
|                | There are no responses. |           |  |      |    |