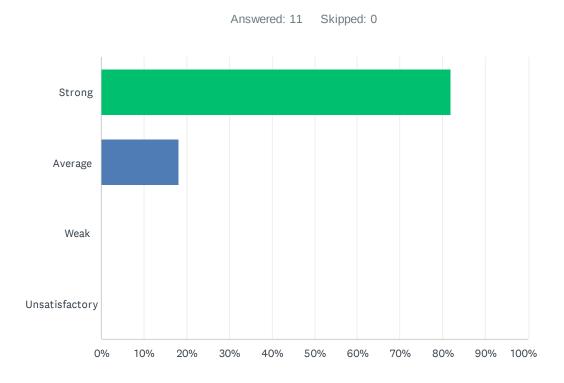

# Q3 Site administration is sensitive to the needs of students, staff, and the community.

| ANSWER CHOICES | RESPONSES |
|----------------|-----------|
| Strong         | 81.82% 9  |
| Average        | 18.18% 2  |
| Weak           | 0.00% 0   |
| Unsatisfactory | 0.00% 0   |
| TOTAL          | 11        |