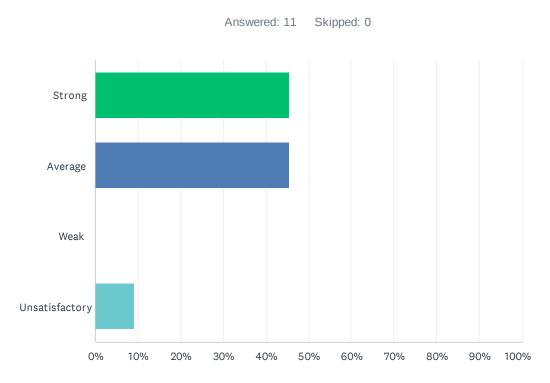

# Q18 My site receives daily consecutive uninterrupted planning/preparation time. (30 minutes / 40 minutes)

| ANSWER CHOICES | RESPONSES |    |
|----------------|-----------|----|
| Strong         | 45.45%    | 5  |
| Average        | 45.45%    | 5  |
| Weak           | 0.00%     | 0  |
| Unsatisfactory | 9.09%     | 1  |
| TOTAL          |           | 11 |
|                |           |    |
| # COMMENT      | DATE      |    |