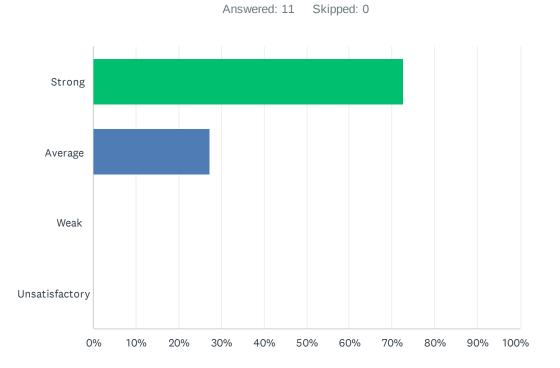

# Q7 Administration utilizes staff according to their job description (ie. Coaches, APL's, Specialists & Staff).

| ANSWER C                                                                                                                       | HOICES  | RESPONSES |                  |    |
|--------------------------------------------------------------------------------------------------------------------------------|---------|-----------|------------------|----|
| Strong                                                                                                                         |         | 72.73%    |                  | 8  |
| Average                                                                                                                        |         | 27.27%    |                  | 3  |
| Weak                                                                                                                           |         | 0.00%     |                  | 0  |
| Unsatisfacto                                                                                                                   | ory     | 0.00%     |                  | 0  |
| TOTAL                                                                                                                          |         |           |                  | 11 |
|                                                                                                                                |         |           |                  |    |
| #                                                                                                                              | COMMENT |           | DATE             |    |
| 1 This has been a weird year. As support staff have been called on to sub a lot. But I know my Admin is doing the best she can |         |           | 2/8/2022 8:48 PM |    |