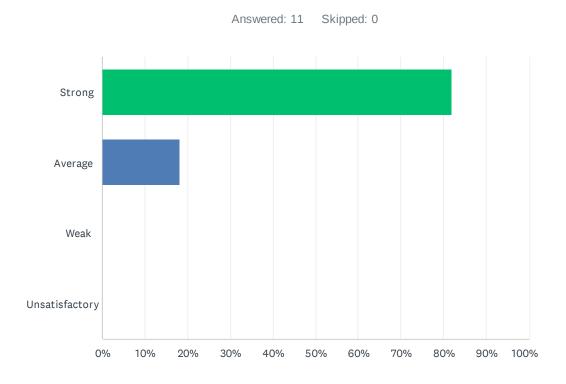

# Q3 Site administration is sensitive to the needs of students, staff, and the community.

| ANSWER CHOICES | RESPONSES |
|----------------|-----------|
| Strong         | 81.82% 9  |
| Average        | 18.18% 2  |
| Weak           | 0.00% 0   |
| Unsatisfactory | 0.00% 0   |
| TOTAL          | 11        |