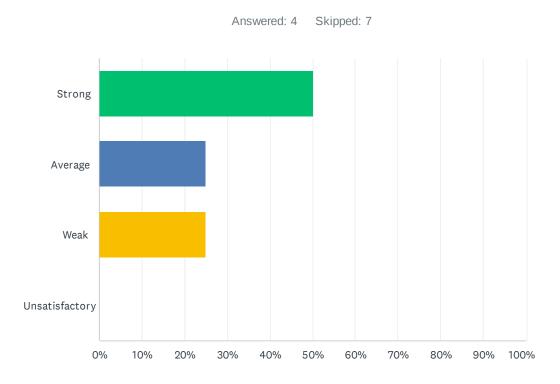

#### Q26 The site principal is accessible to discuss special education issues.

| ANSWER CHOICES | RESPONSES |   |
|----------------|-----------|---|
| Strong         | 50.00%    | 2 |
| Average        | 25.00%    | 1 |
| Weak           | 25.00%    | 1 |
| Unsatisfactory | 0.00%     | 0 |
| TOTAL          |           | 4 |