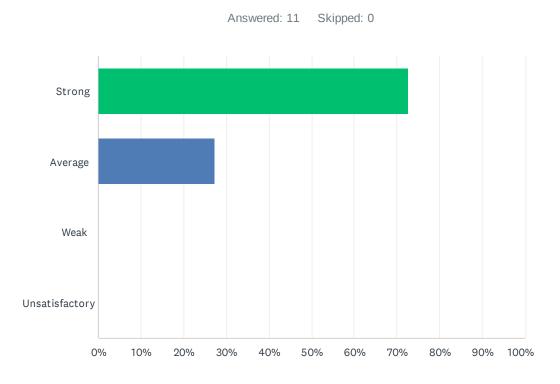

# Q7 Administration utilizes staff according to their job description (ie. Coaches, APL's, Specialists & Staff).

| ANSWER C                                                                                                                       | HOICES  | RESPONSES |                  |    |
|--------------------------------------------------------------------------------------------------------------------------------|---------|-----------|------------------|----|
| Strong                                                                                                                         |         | 72.73%    |                  | 8  |
| Average                                                                                                                        |         | 27.27%    |                  | 3  |
| Weak                                                                                                                           |         | 0.00%     |                  | 0  |
| Unsatisfacto                                                                                                                   | ory     | 0.00%     |                  | 0  |
| TOTAL                                                                                                                          |         |           |                  | 11 |
|                                                                                                                                |         |           |                  |    |
| #                                                                                                                              | COMMENT |           | DATE             |    |
| 1 This has been a weird year. As support staff have been called on to sub a lot. But I know my Admin is doing the best she can |         |           | 2/8/2022 8:48 PM |    |