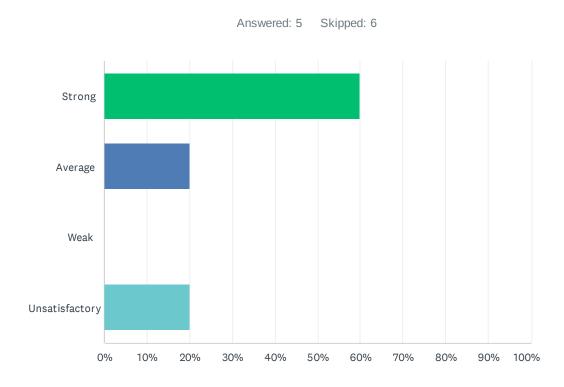

### Q27 The site principal promotes equal opportunities for all students to learn.

| ANSWER CHOICES | RESPONSES |   |
|----------------|-----------|---|
| Strong         | 60.00%    | 3 |
| Average        | 20.00%    | 1 |
| Weak           | 0.00%     | 0 |
| Unsatisfactory | 20.00%    | 1 |
| TOTAL          |           | 5 |