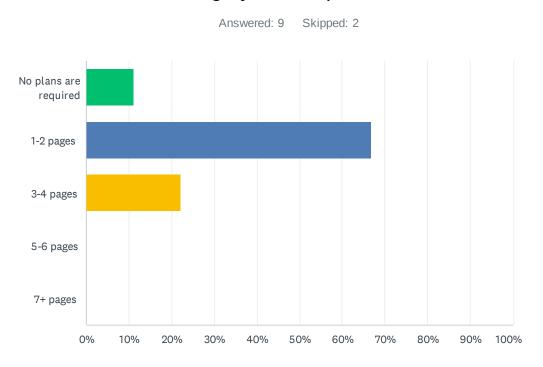

# Q20 Teachers are required to submit complete, but not excessively lengthy lesson plans.

| ANSWER CHOICES        | RESPONSES |   |
|-----------------------|-----------|---|
| No plans are required | 11.11%    | 1 |
| 1-2 pages             | 66.67%    | 6 |
| 3-4 pages             | 22.22%    | 2 |
| 5-6 pages             | 0.00%     | 0 |
| 7+ pages              | 0.00%     | 0 |
| TOTAL                 |           | 9 |