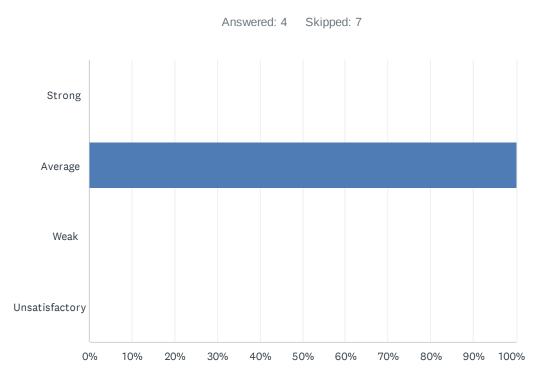

# Q21 The Special Education Department is assisting you with your questions, problems, and concerns.

| ANSWER CHOICES | RESPONSES |   |
|----------------|-----------|---|
| Strong         | 0.00%     | 0 |
| Average        | 100.00%   | 4 |
| Weak           | 0.00%     | 0 |
| Unsatisfactory | 0.00%     | 0 |
| TOTAL          |           | 4 |