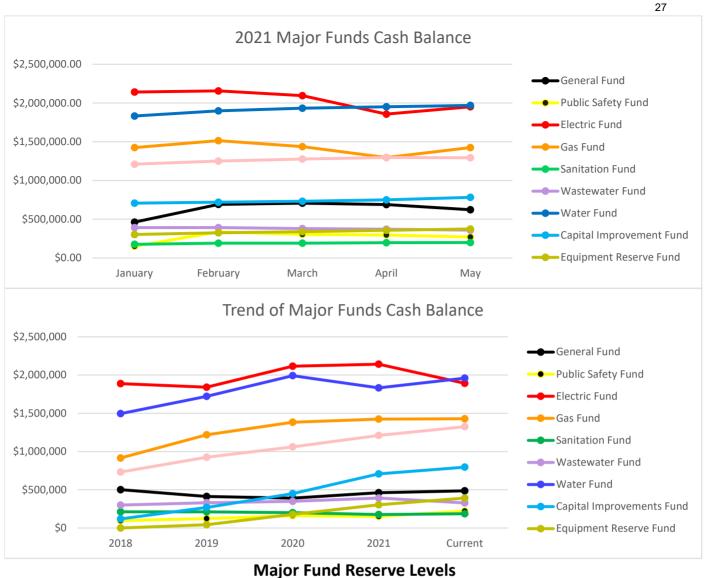

#### VII. Informational Items

- A. Veterans Memorial Dedication June 13th 2:00 p.m. 4th Avenue Closure
- B. Discussion regarding Senior Housing
- C. Discussion regarding Streets Plan
- D. Discussion regarding Staffing
- E. May 2021 Financial Report