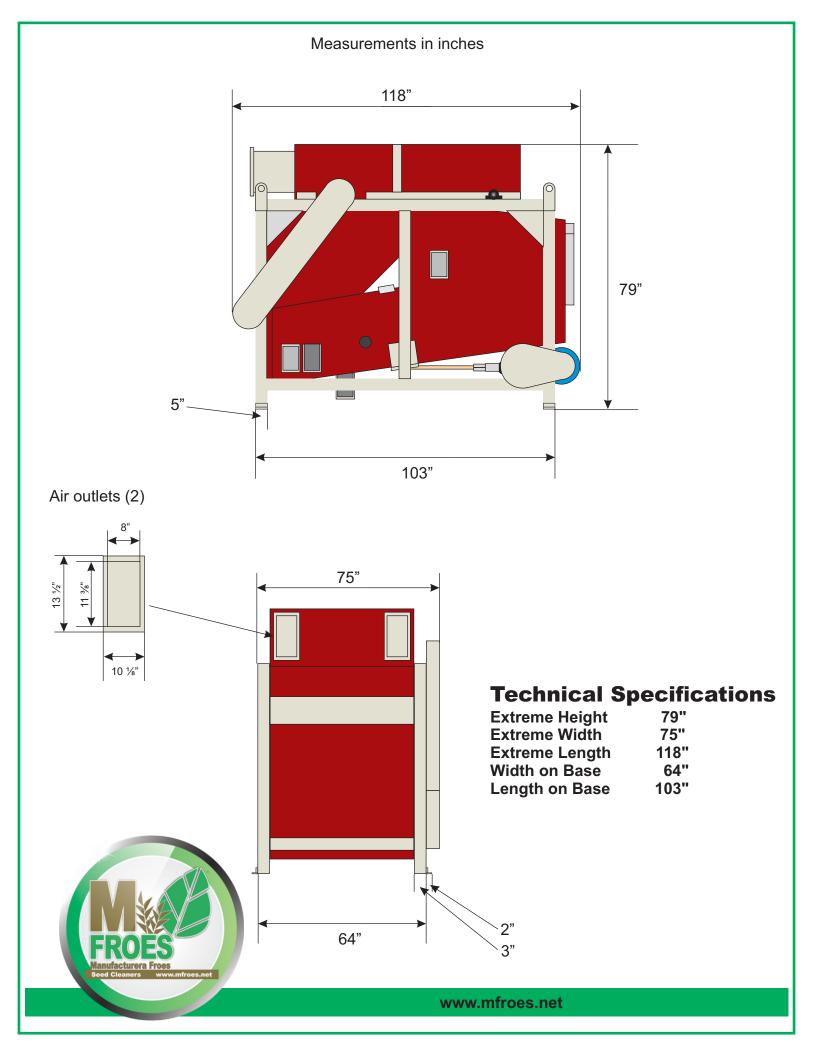

### **Key Features**



PALLET FORK INSERTS



AIR CHAMBER WINDOW









BALL TRAY SYSTEM

## **Electrical Requirements**

Motor for Fans Motor for eccentric Motor for feeder 5 Hp. 2 Hp. 0.5 Hp.

#### Air

Upper and lower air, up to 7,200 CFM.

## **Features**

Heavy Duty construction Easily Portable with Pallet Fork Inserts to not damage Machine while moving.

www.mfroes.net



Medium Seed Large Seed & Wheat Market Cleaning

4.5 Tons./ HR. 10 Tons./ HR. 15 Tons./ HR.

\*Note: Capacities may vary depending on seed condition, moisture content, seed varieties, types and volumes of contaminants to be separated and percentage of foreign materials acceptable in the final product.



# **Options**

Surge Bin Vibratory Feed Hopper Grease Line Package Ladder and Spouting VFD on Air System