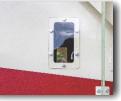

### **Key Features**

PALLET FORK INSERTS

AIR CHAMBER WINDOW

BALL TRAY SYSTEM

#### Air

Upper and lower air, up to 7,200 CFM.