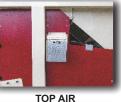

### **Key Features**



PALLET FORK INSERTS



AIR CHAMBER WINDOW









BALL TRAY SYSTEM

## **Electrical Requirements**

Motor for Fans Motor for eccentric Motor for feeder 5 Hp. 2 Hp. 0.5 Hp.

#### Air

Upper and lower air, up to 7,200 CFM.

## **Features**

Heavy Duty construction Easily Portable with Pallet Fork Inserts to not damage Machine while moving.

www.mfroes.net



Medium Seed Large Seed & Wheat Market Cleaning

4.5 Tons./ HR. 10 Tons./ HR. 15 Tons./ HR.

\*Note: Capacities may vary depending on seed condition, moisture content, seed varieties, types and volumes of contaminants to be separated and percentage of foreign materials acceptable in the final product.



# **Options**

Surge Bin Vibratory Feed Hopper Grease Line Package Ladder and Spouting VFD on Air System