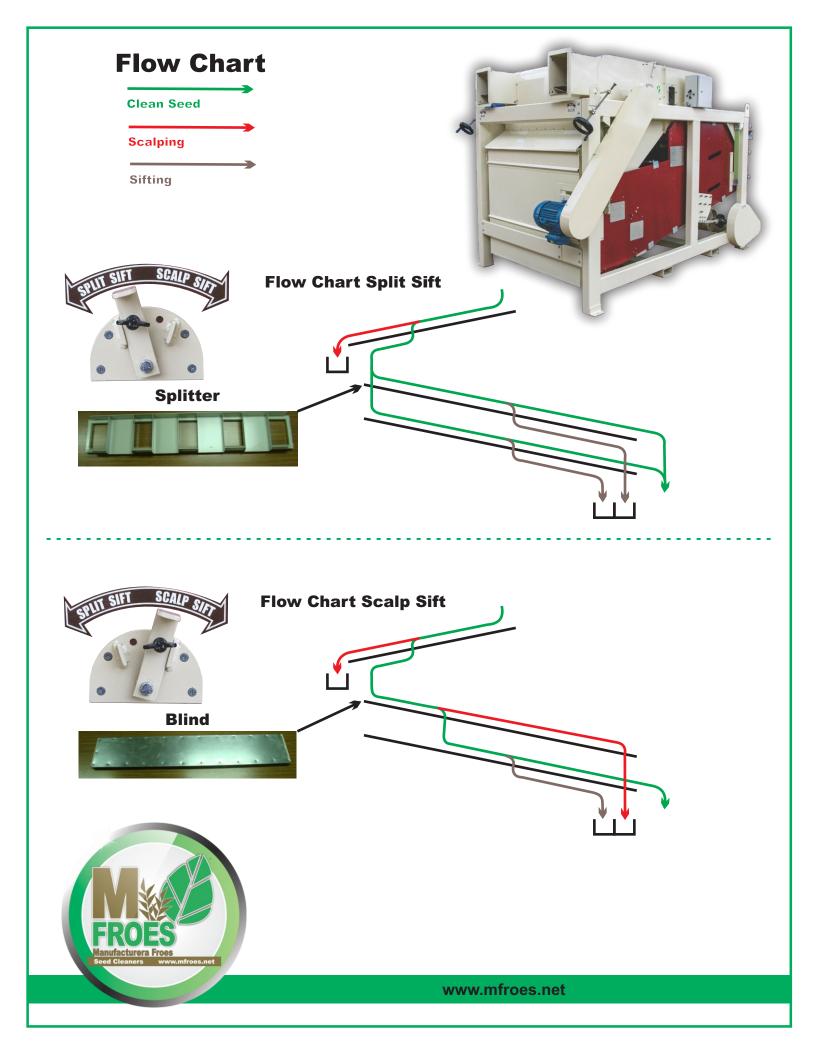

### **Key Features**



PALLET FORK INSERTS



AIR CHAMBER WINDOW









BALL TRAY SYSTEM

## **Electrical Requirements**

Motor for Fans Motor for eccentric Motor for feeder 5 Hp. 2 Hp. 0.5 Hp.

#### Air

Upper and lower air, up to 7,200 CFM.

## **Features**

Heavy Duty construction Easily Portable with Pallet Fork Inserts to not damage Machine while moving.

www.mfroes.net



Medium Seed Large Seed & Wheat Market Cleaning

4.5 Tons./ HR. 10 Tons./ HR. 15 Tons./ HR.

\*Note: Capacities may vary depending on seed condition, moisture content, seed varieties, types and volumes of contaminants to be separated and percentage of foreign materials acceptable in the final product.



# **Options**

Surge Bin Vibratory Feed Hopper Grease Line Package Ladder and Spouting VFD on Air System