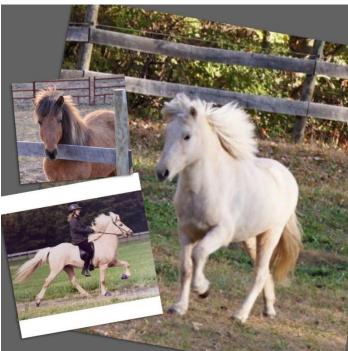

## Saedis from Sundaze US2008204316 - ICELANDIC

Beautiful 9 years old mare, 13.2 hands, Light Palomino (cream) Natural tolter.

Dam: 5 gaited show horse from Iceland – Perla fra Langhusum IS1995258035

Sire: 4 gaited Hagangur fra Sveinatunga 1<sup>st</sup> prize IS1993136611

Very sweet mare, natural tolter with lovely gaits, good on trails, loading in trailer, shoeing, hosing, long lining, ponying etc. No sweet itch and up to date with all shots, etc.

Good for intermediate rider. Asking \$10,000. Email me at <u>toltfarm@yahoo.com</u> for videos or call for more information. Anne Owen, Tolt Farm 201-280-4907