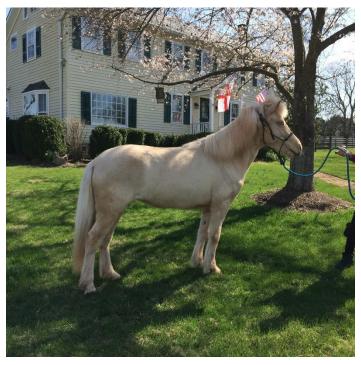

## Saedis from Sundaze US2008204316 - ICELANDIC

Beautiful 9 years old mare, 13.2 hands, Light Palomino (cream) Natural tolter.

Dam: 5 gaited show horse from Iceland – Perla fra Langhusum IS1995258035

Sire: 4 gaited Hagangur fra Sveinatunga 1<sup>st</sup> prize IS1993136611