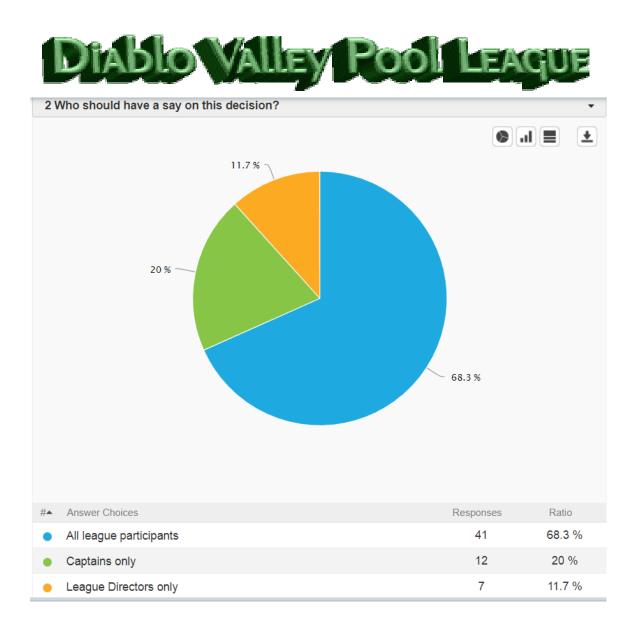

Captains to be responsible for knowing the rules provided in their folder.

21. Based on the survey results Gary Stevens is suspended indefinitely and must petition the league to come back.

22. Based on the survey results Austin Jensen receives his first warning for his part on the altercation.