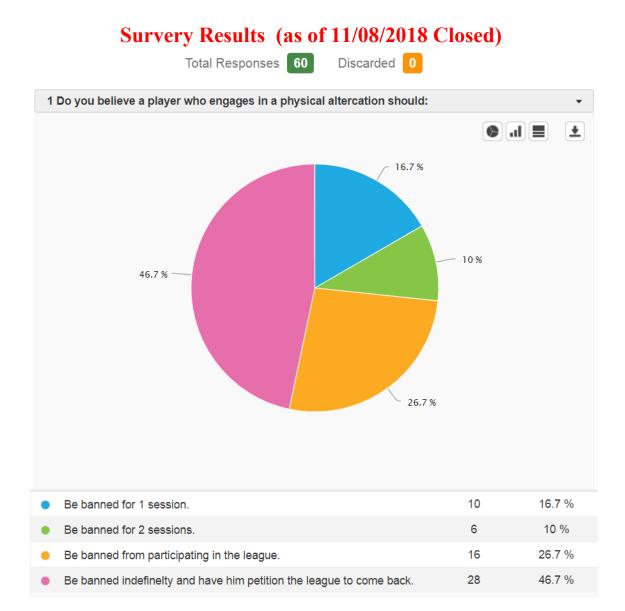

Captains to be responsible for knowing the rules provided in their folder.

21. Based on the survey results Gary Stevens is suspended indefinitely and must petition the league to come back.

22. Based on the survey results Austin Jensen receives his first warning for his part on the altercation.