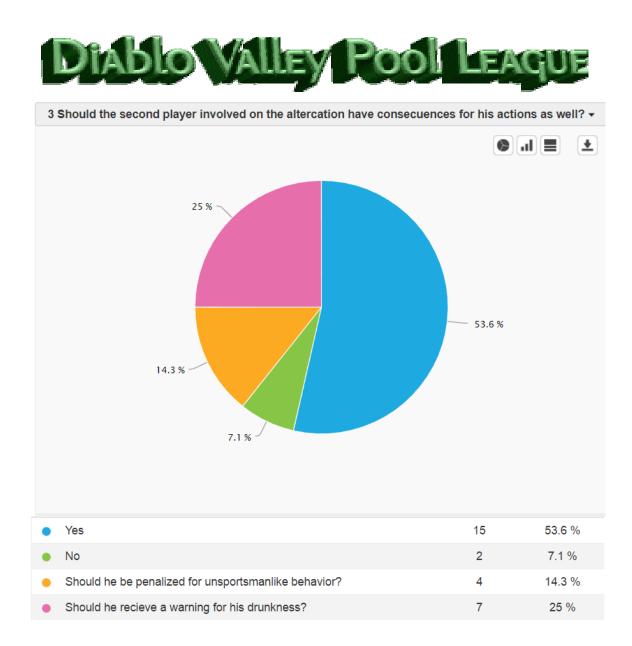

Captains to be responsible for knowing the rules provided in their folder.

21. Based on the survey results Gary Stevens is suspended indefinitely and must petition the league to come back.

22. Based on the survey results Austin Jensen receives his first warning for his part on the altercation.