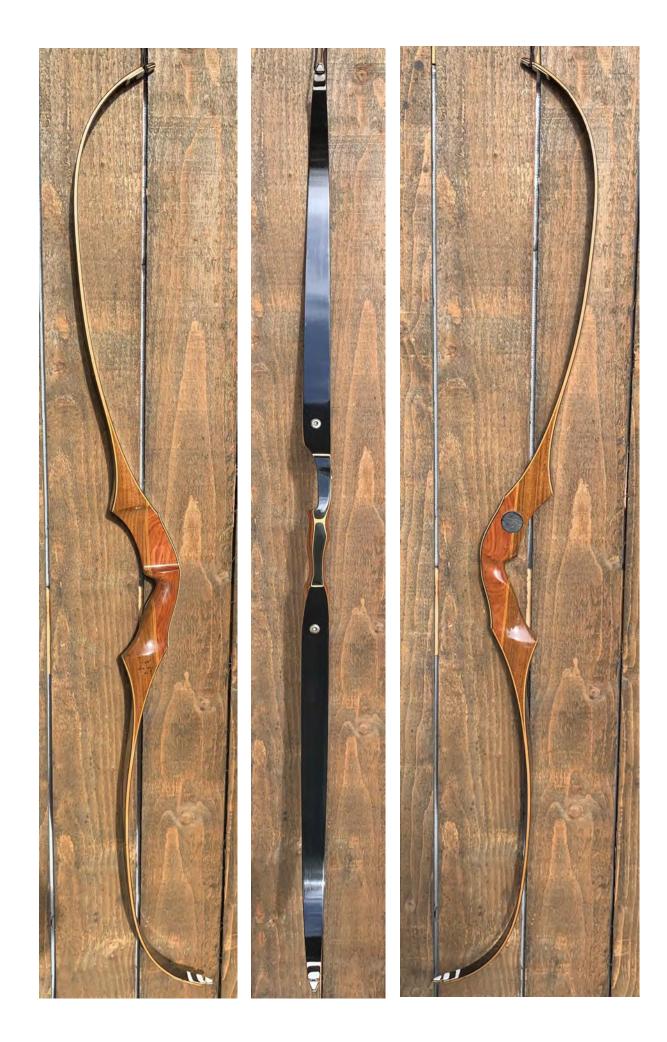

YEAR: 1971 (+/-) MAKE: Wing MODEL: Red Wing Pro (Slim Line) HAND: Left DRAW WEIGHT: 47# AMO LENGTH: 58"" PRICE: \$189.00 SHIPPING AND HANDLING: \$19.00 TOTAL COST: \$208.00

DESCRIPTION: Great looking and performing Bob Lee designed high-end hunting bow. From the Slim Line collection. Nice riser dual overlays on the back of the bow. Bow has no delamination; no cracks; limbs are straight. Overlays and tips are in great condition. No drilled holes. No chips, dings or cracks. No stress lines or crazing. A few minor scratches and nicks here and there. Decals are in excellent condition. Overall, this is an exceptional bow for its age.