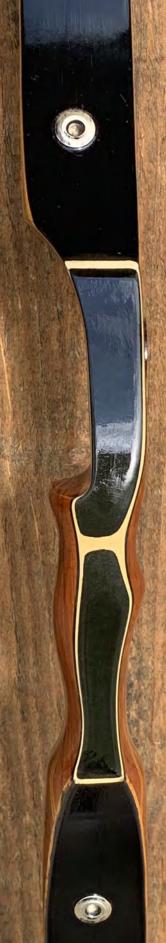

YEAR: 1971 (+/-) MAKE: Wing MODEL: Red Wing Pro (Slim Line) HAND: Left DRAW WEIGHT: 47# AMO LENGTH: 58"" PRICE: \$189.00 SHIPPING AND HANDLING: \$19.00 TOTAL COST: \$208.00

DESCRIPTION: Great looking and performing Bob Lee designed high-end hunting bow. From the Slim Line collection. Nice riser dual overlays on the back of the bow. Bow has no delamination; no cracks; limbs are straight. Overlays and tips are in great condition. No drilled holes. No chips, dings or cracks. No stress lines or crazing. A few minor scratches and nicks here and there. Decals are in excellent condition. Overall, this is an exceptional bow for its age.