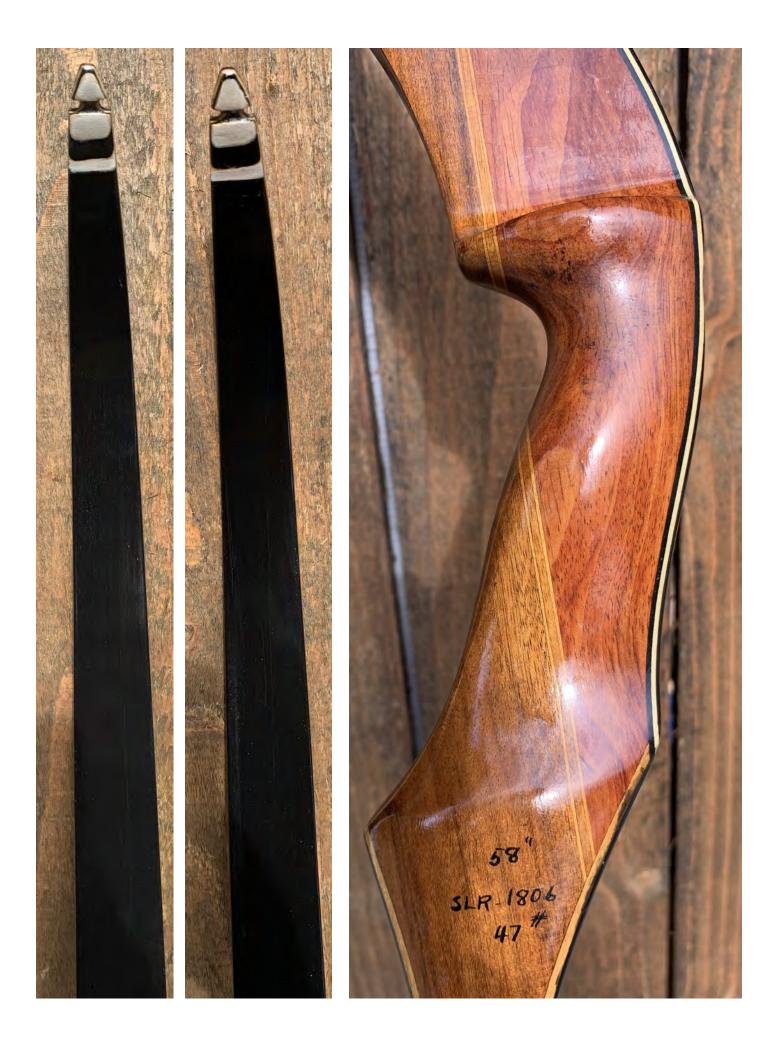

YEAR: 1971 (+/-) MAKE: Wing MODEL: Red Wing Pro (Slim Line) HAND: Left DRAW WEIGHT: 47# AMO LENGTH: 58"" PRICE: \$189.00 SHIPPING AND HANDLING: \$19.00 TOTAL COST: \$208.00

DESCRIPTION: Great looking and performing Bob Lee designed high-end hunting bow. From the Slim Line collection. Nice riser dual overlays on the back of the bow. Bow has no delamination; no cracks; limbs are straight. Overlays and tips are in great condition. No drilled holes. No chips, dings or cracks. No stress lines or crazing. A few minor scratches and nicks here and there. Decals are in excellent condition. Overall, this is an exceptional bow for its age.