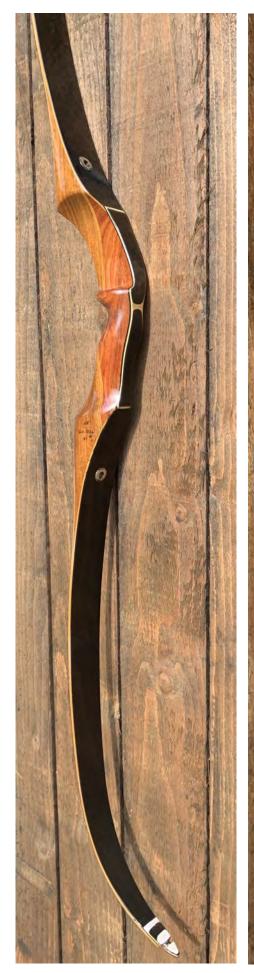

YEAR: 1971 (+/-) MAKE: Wing MODEL: Red Wing Pro (Slim Line) HAND: Left DRAW WEIGHT: 47# AMO LENGTH: 58"" PRICE: \$189.00 SHIPPING AND HANDLING: \$19.00 TOTAL COST: \$208.00

DESCRIPTION: Great looking and performing Bob Lee designed high-end hunting bow. From the Slim Line collection. Nice riser dual overlays on the back of the bow. Bow has no delamination; no cracks; limbs are straight. Overlays and tips are in great condition. No drilled holes. No chips, dings or cracks. No stress lines or crazing. A few minor scratches and nicks here and there. Decals are in excellent condition. Overall, this is an exceptional bow for its age.