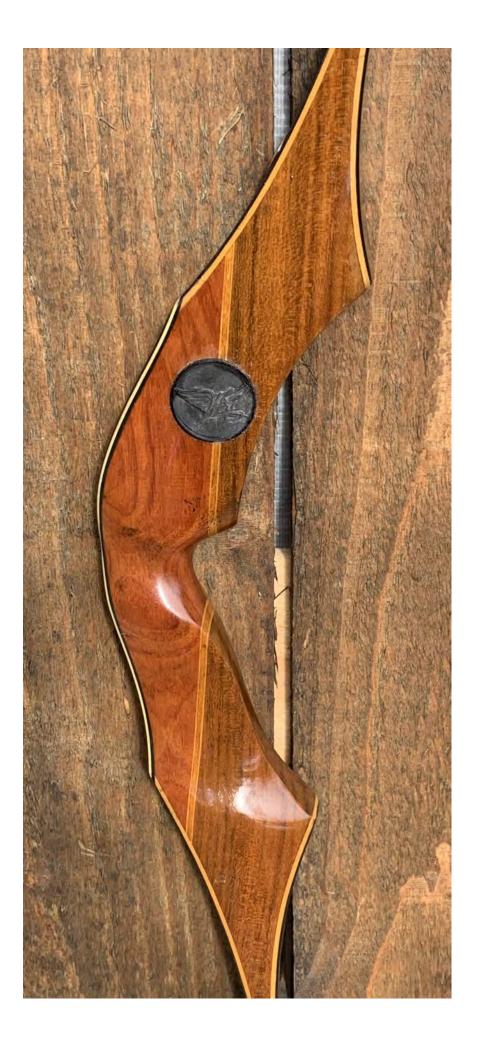

YEAR: 1971 (+/-) MAKE: Wing MODEL: Red Wing Pro (Slim Line) HAND: Left DRAW WEIGHT: 47# AMO LENGTH: 58"" PRICE: \$189.00 SHIPPING AND HANDLING: \$19.00 TOTAL COST: \$208.00

DESCRIPTION: Great looking and performing Bob Lee designed high-end hunting bow. From the Slim Line collection. Nice riser dual overlays on the back of the bow. Bow has no delamination; no cracks; limbs are straight. Overlays and tips are in great condition. No drilled holes. No chips, dings or cracks. No stress lines or crazing. A few minor scratches and nicks here and there. Decals are in excellent condition. Overall, this is an exceptional bow for its age.