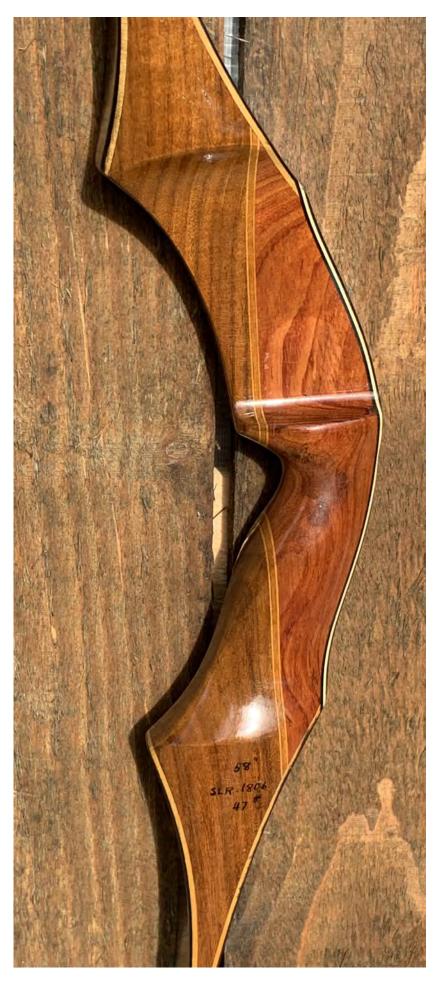

YEAR: 1971 (+/-) MAKE: Wing MODEL: Red Wing Pro (Slim Line) HAND: Left DRAW WEIGHT: 47# AMO LENGTH: 58"" PRICE: \$189.00 SHIPPING AND HANDLING: \$19.00 TOTAL COST: \$208.00

DESCRIPTION: Great looking and performing Bob Lee designed high-end hunting bow. From the Slim Line collection. Nice riser dual overlays on the back of the bow. Bow has no delamination; no cracks; limbs are straight. Overlays and tips are in great condition. No drilled holes. No chips, dings or cracks. No stress lines or crazing. A few minor scratches and nicks here and there. Decals are in excellent condition. Overall, this is an exceptional bow for its age.