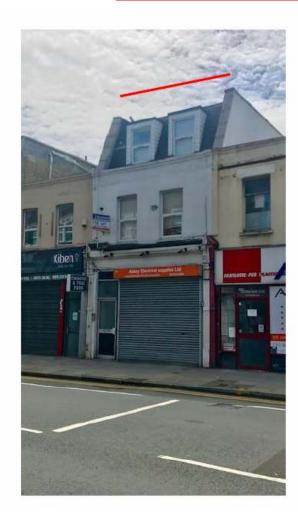

# FREEHOLD RESIDENTIAL INVESTMENT/DEVELOPEMENT Offers in region of £725,000

Abbey Parade, Merton High Street, SW19 1DG

Email: enquiries@drakesfield.co.uk Web: www.drakesfield.co.uk Company Reg No: 3631397 VAT Reg No: 736 3377 19

#### Location:

The property is situated between Colliers Wood and South Wimbledon Underground, on the busy Merton High Street. Close to local amenities/shopping retailers.

The property shares the vicinity with a mixture of commercial and residential units on the same parade. Most of the commercial has been changed into residential over the years.

## **Description:**

An opportunity to acquire this freehold investment/development subject to existing AST's.