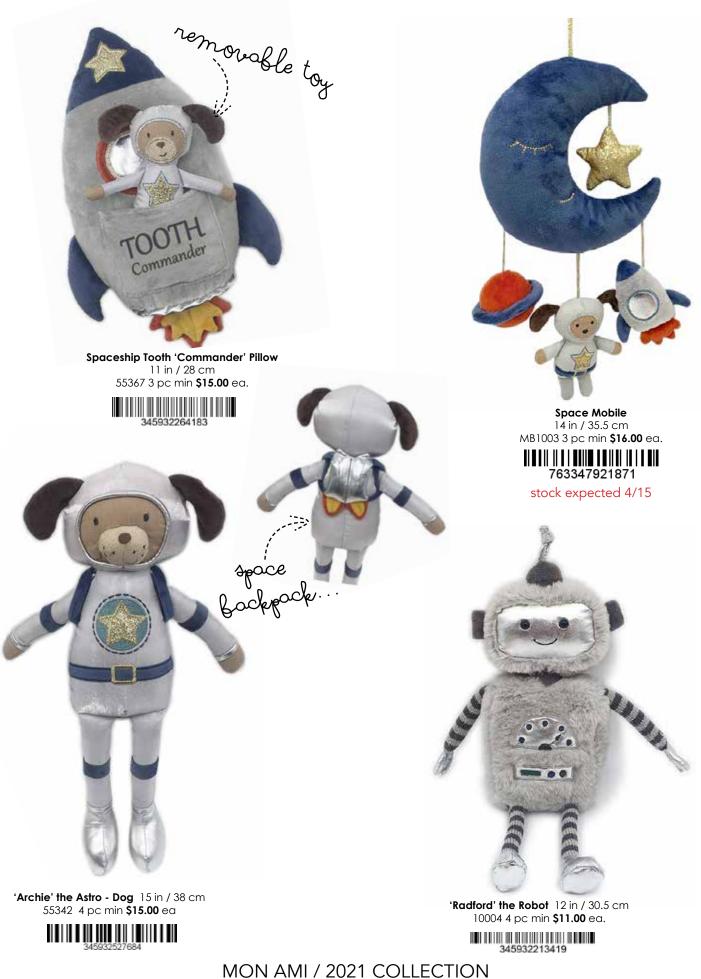

led into one! Loyal Lamb is soft & creamy ivory. He comes holding a printed gold foil bamboo muslin swaddle.

'Loyal' Lamb & Bamboo Muslin Giff Set Plush 12 in / 30 cm | Swaddle 48 in x 48 in / 121 cm x 121 cm 55216 3 pc min \$16.50 ea.

0 192242 067047

my hero...

We are all about honoring our everyday heroes...Fletcher the Fireman is ready to race to any rescue, put out fires, or get kitties out of trees. With his red suit and fire extinguisher backpack, he happily gets the job done!





**'Fletcher' the Fire- Dog** 15 in / 38 cm 55438 4 pc min **\$15.00** ea.

192531010440



removable toy



A modern take on the tooth fairy, our tooth pillow doll and pillow. A pocket on the pillow holds the all important 1st tooth!

'Tooth Hero' Pillow 11 in / 28 cm 55439 3 pc min **\$15.00** ea.







### toddler headbands!

...something for your guests! Whimsical toddler dress-up headbands! Adorable details, super cute, and one size fits most! Get years of use.







#### **Dress Up Headband Bundle** Includes:

- 6 Sequin Crown Headbands- 6 Unicorn Glitter Headbands
- 5 Sequin Bunny Headbands (Get 1 FREE \$16.00 retail value)

20022 \$126.00 \$119.00





6 67176 58237 4



**Sequin Crown Headband** 1 size fits most! 76406 6 pc min **\$7.00** ea.





0 | 192242 | 134435





pouch. Pouch has an embroidered tooth, with little gold string to open and close pouch.



Tooth Fairy Doll with Pouch 10 in / 25.5 cm TF1003 6 pc min **\$11.00** ea.

763347921642 stock expected 3/1







This Rainbow is a combination of purse and toy. Unzip to reveals 2 little dolls tucked in pockets, read