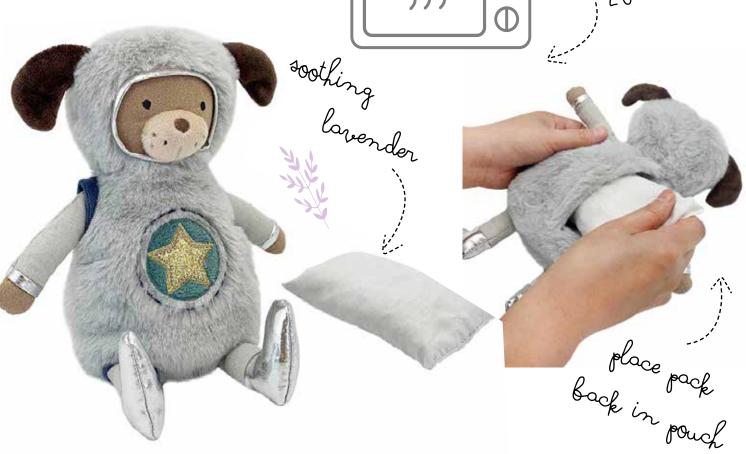

about us...

Mon Ami® is a premier destination for exceptional children's toys, accessories and décor. You'll find whimsical designer dolls, cuddly plush toys, beautiful blankets and pillows, unique nursery decor, and magical holiday favorites. French for "my friend", Mon Ami® creates one-of-a-kind treasures that both children and their parents love. Whether creating a precious tea set or holiday plush ornament, our team of talented product designers translate elegant European design into a style and price point that resonates with the American market.