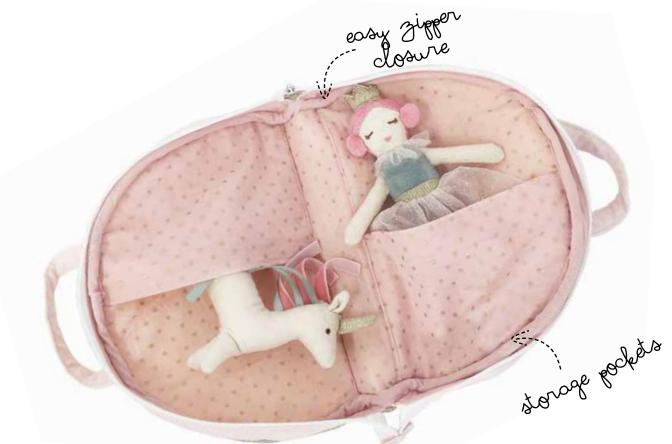

dle** Includes:

- 6 Sequin Crown Headbands- 6 Unicorn Glitter Headbands
- 5 Sequin Bunny Headbands (Get 1 FREE \$16.00 retail value)

20022 \$126.00 \$119.00





6 67176 58237 4



**Sequin Crown Headband** 1 size fits most! 76406 6 pc min **\$7.00** ea.





0 | 192242 | 134435





pouch. Pouch has an embroidered tooth, with little gold string to open and close pouch.



Tooth Fairy Doll with Pouch 10 in / 25.5 cm TF1003 6 pc min **\$11.00** ea.

763347921642 stock expected 3/1







This Rainbow is a combination of purse and toy. Unzip to reveals 2 little dolls tucked in pockets, ready for imaginary play. Play purse is perfect for travels or just a day on the go.



**Rainbow Play Purse & Doll Set** 9 in / 25.5 cm PP1005 3 pc min **\$21.00** ea.

738630936351

stock expected 4/15





MON AMI / 2021 COLLECTION

### prince & princesses...



Prince 'Jean - Luc' Doll 15 in / 38.1 cm 38127 4 pc min \$15.00 ea.





Princess ' Pia' Doll 22 in / 55 cm 88936 3 pc min **\$19.00** ea.

6 56664 00834 1 2



Princess 'Bailee' Doll 15 in / 38.1 cm 10306 4 pc min **\$15.00** ea.





Princess 'Tana' Doll 22 in / 55 cm 89695 3 pc min \$19.00 ea. 0 192242 054191



Princess 'Magali' Doll 15 in / 38.1 cm 89777 4 pc min **\$15.00** ea.





Princess 'Paige' Doll 22 in / 55 cm 10048 3 pc min **\$19.00** ea.





MON AMI / 2021 COLLECTION

## royal elephant decor collection...



Elephant Wall Mount 11 x 5 in / 38 x 17.5 cm 88984 2 pc min \$16.00 ea. 6 67176 75833 5



accent pillows...





8 x 11 in / 20 x 28 cm







**"Believe" Bunny Pillow** 16 x 16 in / 40.5 x 40.5 cm 451787 3 p