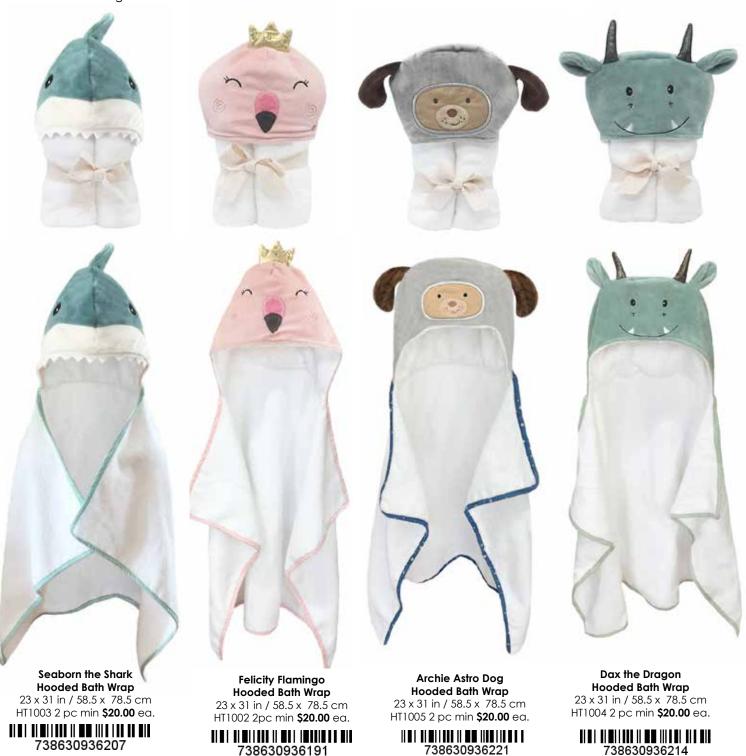

**Rainbow Shelf Sitter** 11 in / 27.94 cm 10019 3 pc min **\$14.00** ea.





Bunny Princess Wall Mount 7 x 7 in / 17.5 x 17.5 cm 89144 2 pc min \$16.00 ea.



## wraps.

Bath time with MON AMI is both luxurious and fun! Our NEW Hooded Bath Wrap Collection is made from our signature ultra soft and super absorbent 100% cotton terry. What makes our towel so unique? Unlike most towels, our hoods are FULLY LINED with terry. This feature provides extra warmth and comfort on their precious heads. Each hood has a silky soft velour exterior in one of their favorite MON AMI friends. All towels have a reinforce bound edge, and hanger loop in the back, and tied with a MON AMI cotton and lurext ribbon. 5 characters to choose from.

Ages 0 - 24M 100% Cotton 420 gsm / Exclusive of trims and hood shell



stock expected 3/1

stock expected 3/1 MON AMI 678.249.9293 / www.monami-designs.com

stock expected 3/1

738630936214

738630936191

stock expected 3/1







Uliana the Unicorn Hooded Bath Wrap 23 x 31 in / 58.5 x 78.5 cm HT1001 2 pc min **\$20.00** ea.

738630936184

stock expected 3/1







MON AMI / 2021 COLLECTION



'Taylor' Turtle Blankie - 13 1/2 in / 34 cm

stock expected 4/15



MON AMI / 2021 COLLECTION

# plush wearable hooded blankets...

We could all use a warm hug from a best friend right about now... NEW hooded blankets! Generously sized lux fabrics. Lined with velour for extra warmth! Rolled packaging and tied with a bow. 100% Polyester. Ideal ages 3+





Gentry Giraffe Hooded Blanket 51 x 28 in / 130 x 71cm 38600 2 pc min **\$26.50** ea.





Uliana Unicorn Hooded Bl