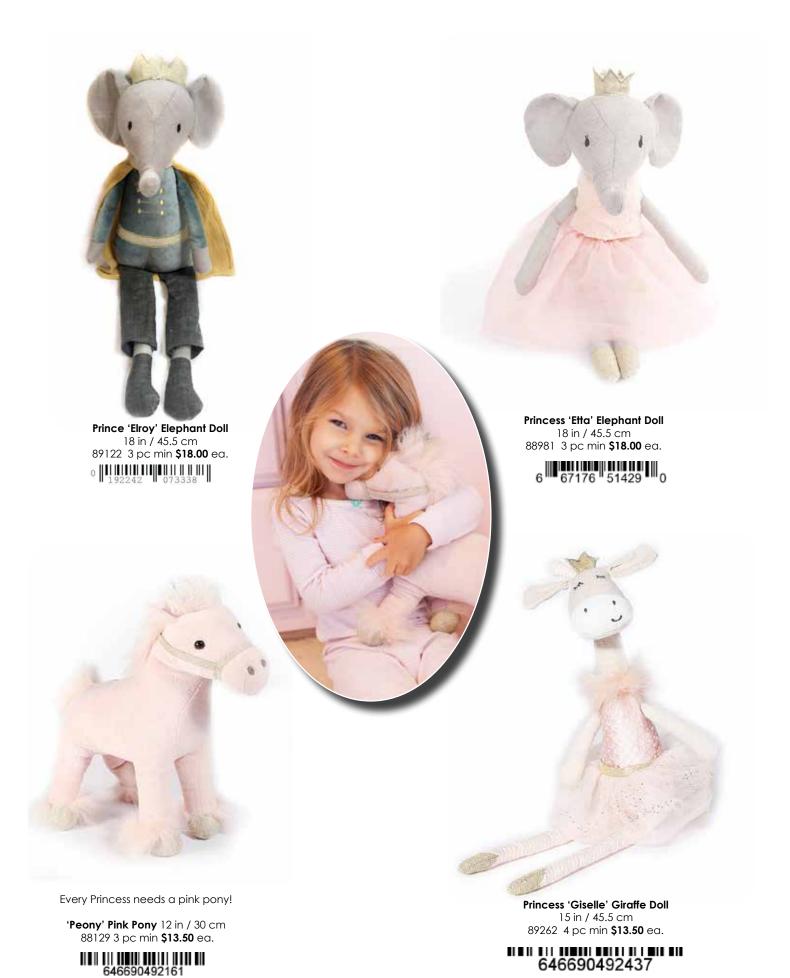

on of purse and toy. Unzip to reveals 2 little dolls tucked in pockets, ready for imaginary play. Play purse is perfect for travels or just a day on the go.



**Rainbow Play Purse & Doll Set** 9 in / 25.5 cm PP1005 3 pc min **\$21.00** ea.

738630936351

stock expected 4/15





MON AMI / 2021 COLLECTION

### prince & princesses...



Prince 'Jean - Luc' Doll 15 in / 38.1 cm 38127 4 pc min \$15.00 ea.





Princess ' Pia' Doll 22 in / 55 cm 88936 3 pc min **\$19.00** ea.

6 56664 00834 1 2



Princess 'Bailee' Doll 15 in / 38.1 cm 10306 4 pc min **\$15.00** ea.





Princess 'Tana' Doll 22 in / 55 cm 89695 3 pc min \$19.00 ea. 0 192242 054191



Princess 'Magali' Doll 15 in / 38.1 cm 89777 4 pc min **\$15.00** ea.





Princess 'Paige' Doll 22 in / 55 cm 10048 3 pc min **\$19.00** ea.





MON AMI / 2021 COLLECTION

## royal elephant decor collection...



Elephant Wall Mount 11 x 5 in / 38 x 17.5 cm 88984 2 pc min \$16.00 ea. 6 67176 75833 5



accent pillows...





8 x 11 in / 20 x 28 cm







**"Believe" Bunny Pillow** 16 x 16 in / 40.5 x 40.5 cm 451787 3 pc min **\$14.50** ea.



accent pillows...



**Silver Angel "Blessed" Pillow**8 x 11 in / 20 x 28 cm
89233 4 pc min **\$12.50** ea.



**"Blessed" Angel Pillow** 16 x 16 in / 40.5 x 40.5 cm 89860 3 pc min **\$14.50** ea.

### 192242131656



8 x 11 in / 20 x 28 cm 88967 4 pc min \$12.50 ea.





**Little Princess Pillow** 16 x 16 in / 40.5 x 40.5 cm 451791 3 pc min **\$14.50** ea.





**Lamb "Jesus Loves Me" Pillow** 8 x 11 in / 20 x 28 cm 55251 4 pc min **\$12.50** ea.



heirloom dolls...woodsy and whymsical