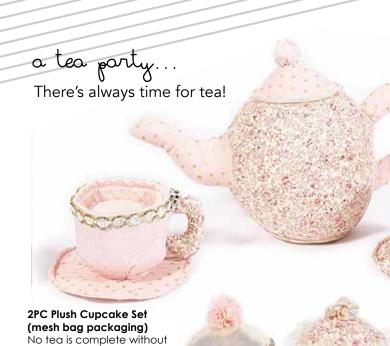

| /     |





3PC Plush Tea Set (mesh bag packaging)
Our Princess's favorite time of day? Tea Time...
A medley of beautiful fabrics, soft AND stunning.
Teapot - 9 in / 22.5 cm Teacup - 4 in / 10 cm
55072 3 pc min \$18.00 ea.

0 | 192242 | 009511

stock expected 3/1



dress up apron...

Princess Bunny Play Apron

This is no ordinary apron! Made of linen and organza, this bunny apron has linen ties and with velcro closure and ties around the waist. Beautiful for tea time, and play, the organza skirt makes this fit for a princess!

Recommended Ages 3+

17.5 in / 26.5 cm

PP1001 4 pc min \$15.00 ea.



763347921512

stock expected 3/1

a sweet! 4 in / 10 cm

55083 3 pc min **\$7.50** set of 2



**'Noelle' Plum Princess** 18 in / 45.5 cm 89752 3 pc min **\$18.00** ea.





**'Bella' Princess Bunny** 18 i