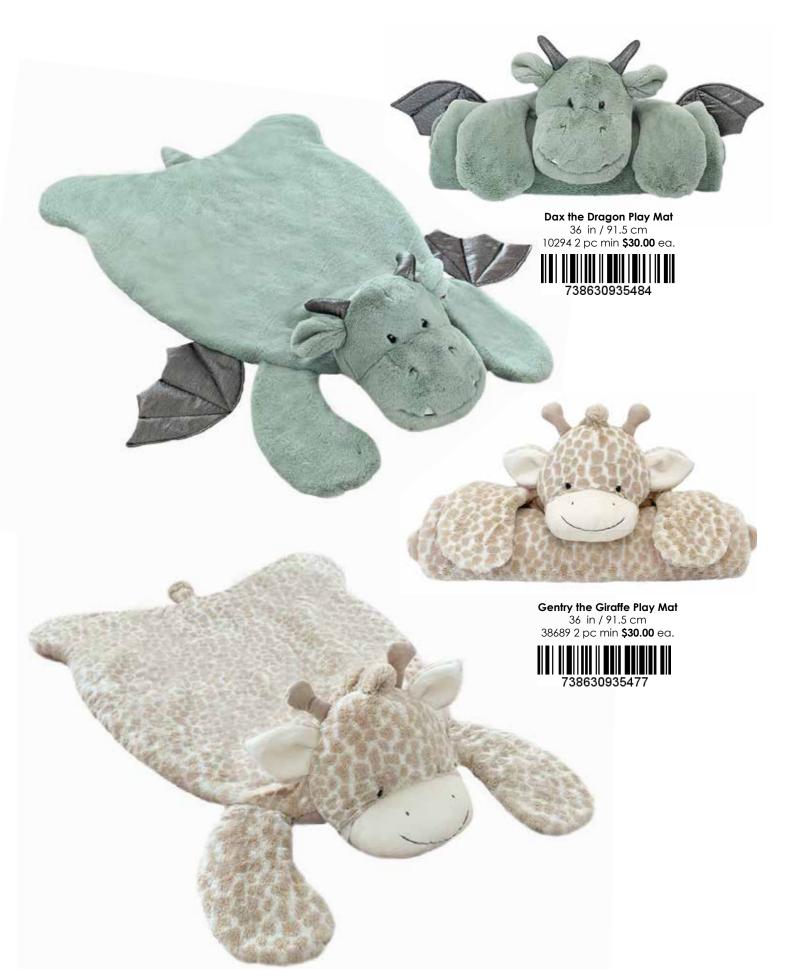

d super absorbent 100% cotton terry. What makes our towel so unique? Unlike most towels, our hoods are FULLY LINED with terry. This feature provides extra warmth and comfort on their precious heads. Each hood has a silky soft velour exterior in one of their favorite MON AMI friends. All towels have a reinforce bound edge, and hanger loop in the back, and tied with a MON AMI cotton and lurext ribbon. 5 characters to choose from.

Ages 0 - 24M 100% Cotton 420 gsm / Exclusive of trims and hood shell



stock expected 3/1

stock expected 3/1 MON AMI 678.249.9293 / www.monami-designs.com

stock expected 3/1

738630936214

738630936191

stock expected 3/1







Uliana the Unicorn Hooded Bath Wrap 23 x 31 in / 58.5 x 78.5 cm HT1001 2 pc min **\$20.00** ea.

738630936184

stock expected 3/1







MON AMI / 2021 COLLECTION



'Taylor' Turtle Blankie - 13 1/2 in / 34 cm

stock expected 4/15



MON AMI / 2021 COLLECTION

# plush wearable hooded blankets...

We could all use a warm hug from a best friend right about now... NEW hooded blankets! Generously sized lux fabrics. Lined with velour for extra warmth! Rolled packaging and tied with a bow. 100% Polyester. Ideal ages 3+





Gentry Giraffe Hooded Blanket 51 x 28 in / 130 x 71cm 38600 2 pc min **\$26.50** ea.





Uliana Unicorn Hooded Blanket 51 x 28 in / 130 x 71cm 55384 2 pc min **\$26.50** ea.





Seaborn Shark Hooded Blanket 51 x 28 in / 130 x 71cm 10198 2 pc min **\$26.50** ea.





**Sydney Koala Hooded Blanket** 51 x 28 in / 130 x 71cm 10190 2 pc min **\$26.50** ea.





**Dax Dragon Hooded Blanket** 51 x 28 in / 130 x 7