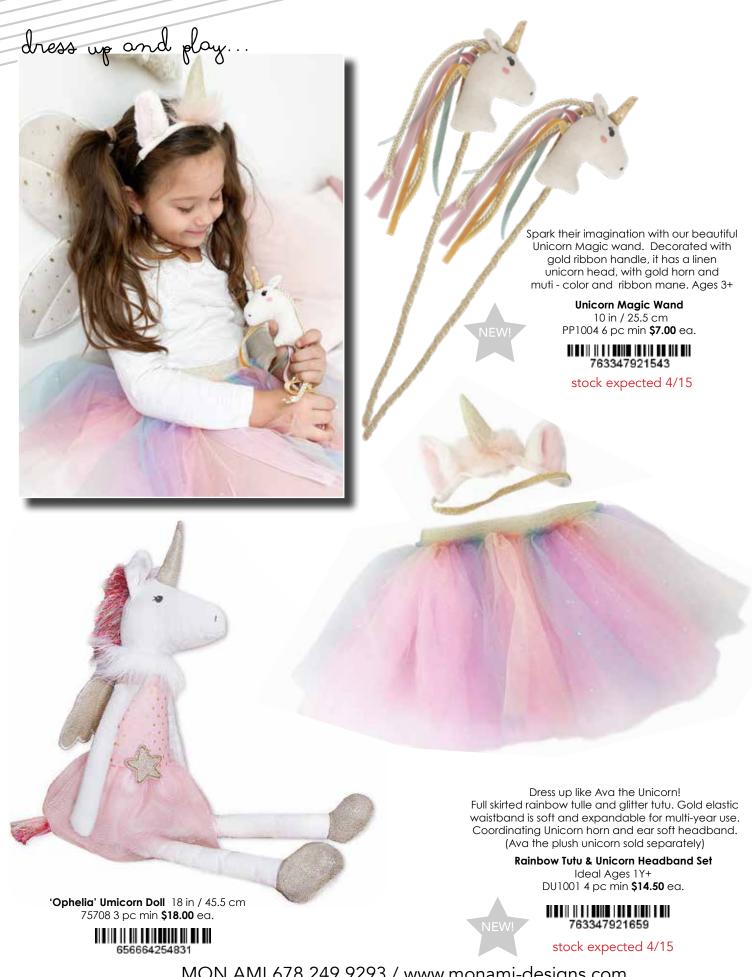

ow holds the all important 1st tooth!

'Tooth Hero' Pillow 11 in / 28 cm 55439 3 pc min **\$15.00** ea.







### toddler headbands!

...something for your guests! Whimsical toddler dress-up headbands! Adorable details, super cute, and one size fits most! Get years of use.







#### **Dress Up Headband Bundle** Includes:

- 6 Sequin Crown Headbands- 6 Unicorn Glitter Headbands
- 5 Sequin Bunny Headbands (Get 1 FREE \$16.00 retail value)

20022 \$126.00 \$119.00





6 67176 58237 4



**Sequin Crown Headband** 1 size fits most! 76406 6 pc min **\$7.00** ea.





0 | 192242 | 134435





pouch. Pouch has an embroidered tooth, with little gold string to open and close pouch.



Tooth Fairy Doll with Pouch 10 in / 25.5 cm TF1003 6 pc min **\$11.00** ea.

763347921642 stock expected 3/1







This Rainbow is a combination of purse and toy. Unzip to reveals 2 little dolls tucked in pockets, ready for imaginary play. Play purse is perfect for travels or just a day on the go.



**Rainbow Play Purse & Doll Set** 9 in / 25.5 cm PP1005 3 pc min **\$21.00** ea.

738630936351

stock expected 4/15





MON AMI / 2021 COLLECTION

### prince & princesses...



Prince 'Jean - Luc' Doll 15 in / 38.1 cm 38127 4 pc min \$15.00 ea.





Princess ' Pia' Doll 22 in / 55 cm 88936 3 pc min **\$19.00** ea.

6 56664 00834 1 2



Princess 'Bailee' Doll 15 in / 38.1 cm 10306 4 pc min **\$15.00** ea.





Princess 'Tana' Doll 22 in / 55 cm 89695 3 pc min \$19.00 ea. 0 192242 054191



Princess 'Magali' Doll 15 in / 38.1 cm 89777 4 pc min **\$15.00** ea.





Princess 'Paige' Doll 22 in / 55 cm 100