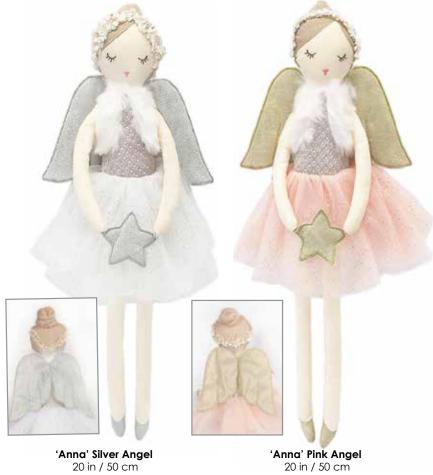

16 3 pc min **\$16.50** ea.





**'Ruthie' Tribal Princess** 18 in / 45.5 cm 89462 3 pc min **\$16.50** ea.









646690492437



**'Flora' Frog Ballerina** 15 in / 45.5 cm 55242 4 pc min **\$15.00** ea.



'Penelope' Pig Ballerina 15 in / 45.5 cm LD 1003 4 pc min \$15.00 ea.

stock expected 3/1





'Nina' Pink Prima Ballerina 20 in / 50 cm 89358B 3 pc min **\$20.00** ea.



**'Nina' Silver Prima Ballerina** 20 in / 50 cm 89358A 3 pc min **\$20.00** ea.

0 192242 024736



'Louise' Blush Prima Ballerina 20 in / 50 cm 10289 3pc min **\$20.00** ea.

192531010433

angels...

A little bit of heaven sent down to Earth... angels are the perfect symbol for faith devotion hope trust and love



**Pink Tooth Fairy Pillow & Doll Set** 9 x 9 in / 23.5 x 23.5 cm 88968 4 pc min **\$13.50** ea.





'Anna' Silver Angel
20 in / 50 cm
89412A 3 pc min \$20.00 ea.









6 56664 39692 0

89412B 3 pc min **\$20.00** ea.

'Adele' Small Silver Angel
15 in / 38 cm
88744A 4 pc min \$15.00 ea.
6 56664 04534 7

# baby blankets...







Soft Gray Cotton Waffle Knit Baby Blanket with Faux Pom Poms 40 x 30 in / 101 x 76 cm 55090 3 pc min \$15.00 ea.



(without cross)
13.5 in x 13.5 in / 35 cm x 35 cm
89826B 3pc min \$12.50 ea.





Lamb Blankie with gold embroidered cross 13.5 in x 13.5 in / 35 cm x 35 cm 89826 3 pc min \$12.50 ea.

0 192242 095323



A functional gift, with the security of a hug, all rolled into one! Loyal Lamb is soft & creamy ivory. He comes holding a printed gold foil bamboo muslin swaddle.

'Loyal' Lamb & Bamboo Muslin Giff Set Plush 12 in / 30 cm | Swaddle 48 in x 48 in