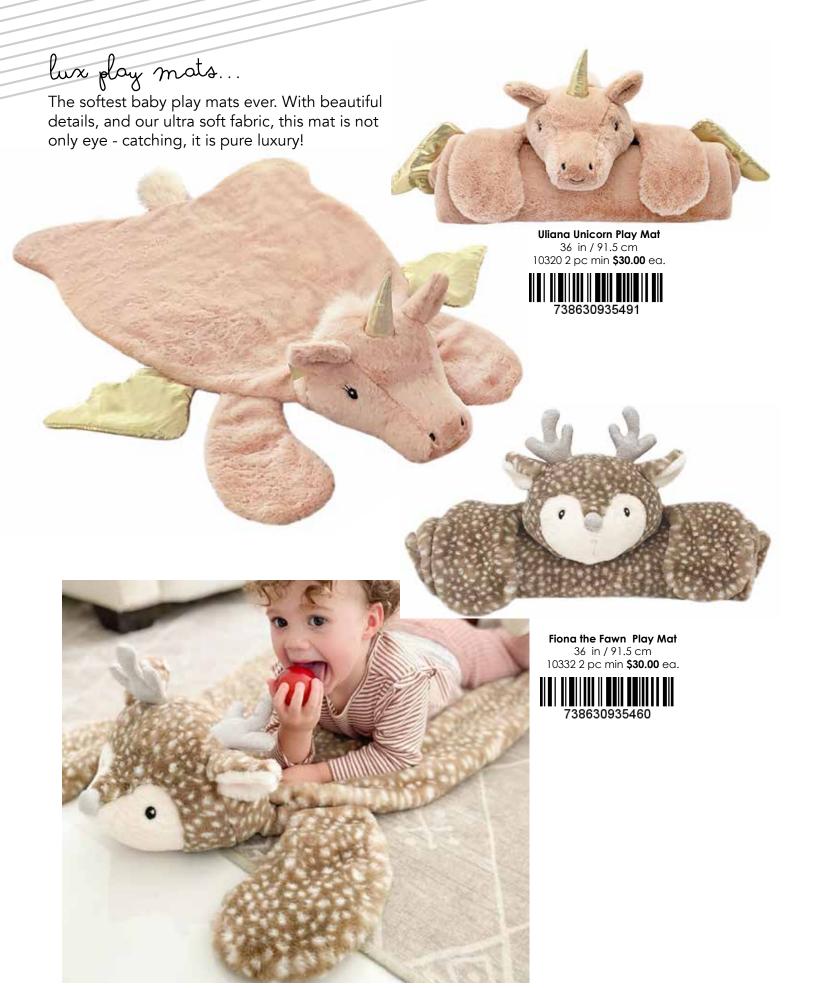

and super absorbent 100% cotton terry. What makes our towel so unique? Unlike most towels, our hoods are FULLY LINED with terry. This feature provides extra warmth and comfort on their precious heads. Each hood has a silky soft velour exterior in one of their favorite MON AMI friends. All towels have a reinforce bound edge, and hanger loop in the back, and tied with a MON AMI cotton and lurext ribbon. 5 characters to choose from.

Ages 0 - 24M 100% Cotton 420 gsm / Exclusive of trims and hood shell



stock expected 3/1

stock expected 3/1 MON AMI 678.249.9293 / www.monami-designs.com

stock expected 3/1

738630936214

738630936191

stock expected 3/1







Uliana the Unicorn Hooded Bath Wrap 23 x 31 in / 58.5 x 78.5 cm HT1001 2 pc min **\$20.00** ea.

738630936184

stock expected 3/1







MON AMI / 2021 COLLECTION



'Taylor' Turtle Blankie - 13 1/2 in / 34 cm

stock expected 4/15



MON AMI / 2021 COLLECTION

# plush wearable hooded blankets...

We could all use a warm hug from a best friend right about now... NEW hooded blankets! Generously sized lux fabrics. Lined with velour for extra warmth! Rolled packaging and tied with a bow. 100% Polyester. Ideal ages 3+





Gentry Giraffe Hooded Blanket 51 x 28 in / 130 x 71cm 38600 2 pc min **\$26.50** ea.





Uliana Unicorn Hooded Blanket 51 x 28 in / 130 x 71cm 55384 2 pc min **\$26.50** ea.





Seaborn Shark Hooded Blanket 51 x 28 in / 130 x 71cm 10198 2 pc min **\$26.50** ea.





**Sydney Koala Hooded Blanket** 51 x 28 in / 130 x 71cm 10190 2 pc min **\$26.50** ea.





**Dax Dragon Hooded Blanket** 51 x 28 in / 130 x