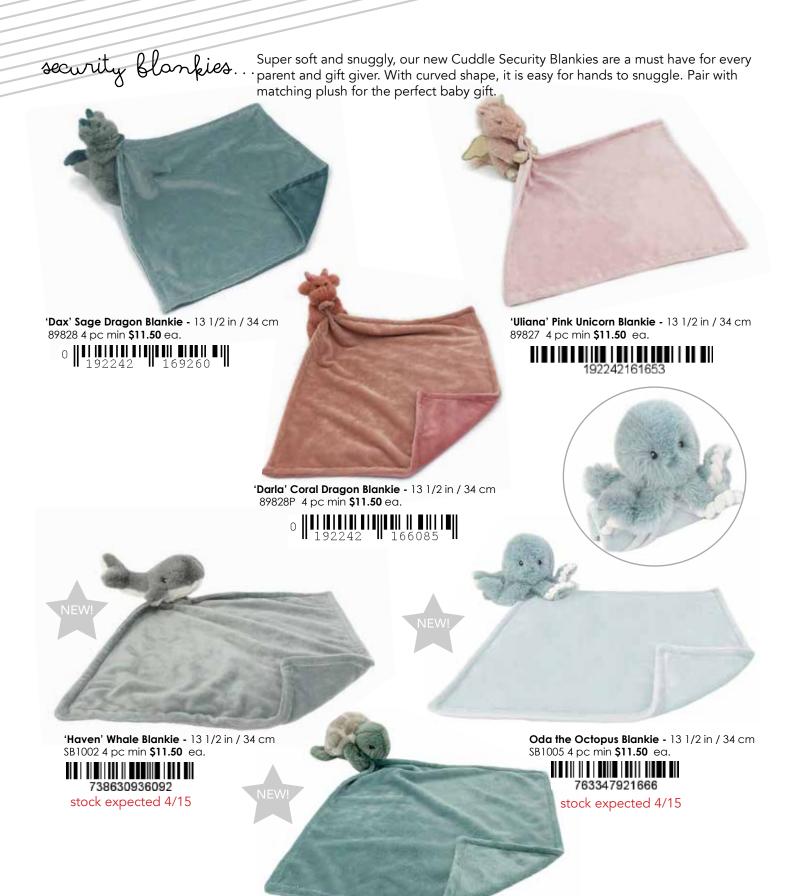

terry. What makes our towel so unique? Unlike most towels, our hoods are FULLY LINED with terry. This feature provides extra warmth and comfort on their precious heads. Each hood has a silky soft velour exterior in one of their favorite MON AMI friends. All towels have a reinforce bound edge, and hanger loop in the back, and tied with a MON AMI cotton and lurext ribbon. 5 characters to choose from.

Ages 0 - 24M 100% Cotton 420 gsm / Exclusive of trims and hood shell



stock expected 3/1

stock expected 3/1 MON AMI 678.249.9293 / www.monami-designs.com

stock expected 3/1

738630936214

738630936191

stock expected 3/1







Uliana the Unicorn Hooded Bath Wrap 23 x 31 in / 58.5 x 78.5 cm HT1001 2 pc min **\$20.00** ea.

738630936184

stock expected 3/1







MON AMI / 2021 COLLECTION



'Taylor' Turtle Blankie - 13 1/2 in / 34 cm

stock expected 4/15



MON AMI / 2021 COLLECTION

# plush wearable hooded blankets...

We could all use a warm hug from a best friend right about now... NEW hooded blankets! Generously sized lux fabrics. Lined with velour for extra warmth! Rolled packaging and tied with a bow. 100% Polyester. Ideal ages 3+





Gentry Giraffe Hooded Blanket 51 x 28 in / 130 x 71cm 38600 2 pc min **\$26.50** ea.





Uliana Unicorn Hooded Blanket 51 x 28 in / 130 x 71cm 55384 2 pc min **\$26.50** ea.





Seaborn Shark Hooded Blanket 51 x 28 in / 130 x 71cm 10198 2 pc min **\$26.50** ea.





**Sydney Koala Hooded Blanket** 51 x 28 in / 130 x 71cm 10190 2 pc min **\$26.50** ea.





**Dax Dragon Hooded Blanket** 51 x 28 in / 130 x 71cm 10014 2 pc min **\$26.50*