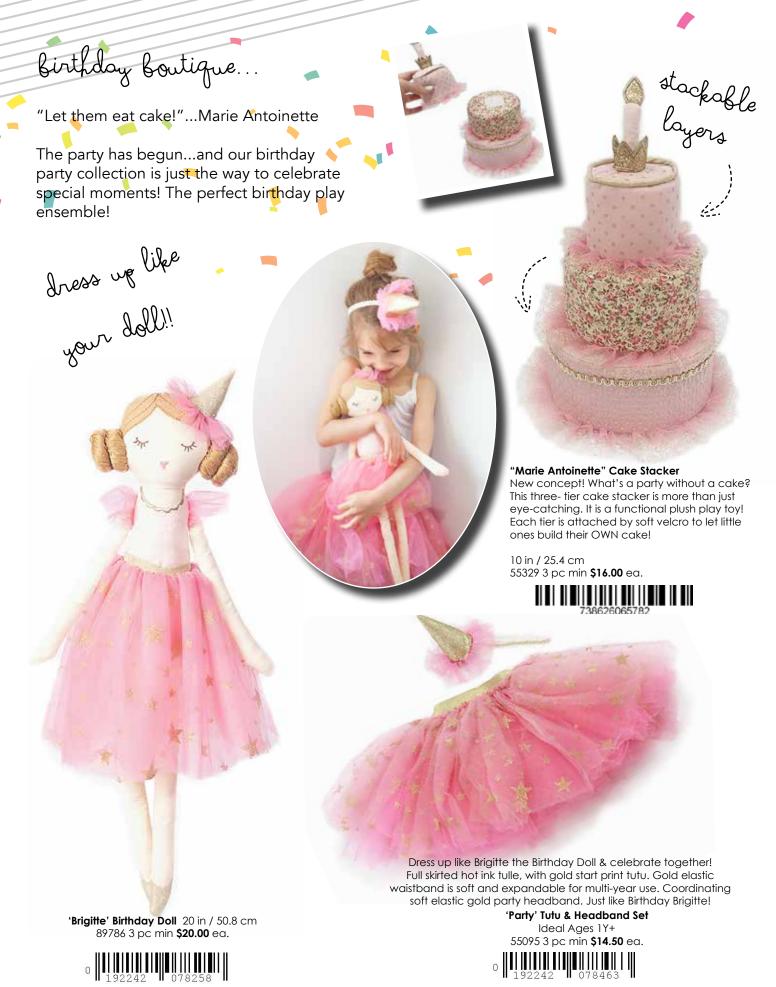

d into one! Loyal Lamb is soft & creamy ivory. He comes holding a printed gold foil bamboo muslin swaddle.

'Loyal' Lamb & Bamboo Muslin Giff Set Plush 12 in / 30 cm | Swaddle 48 in x 48 in / 121 cm x 121 cm 55216 3 pc min \$16.50 ea.

0 192242 067047

my hero...

We are all about honoring our everyday heroes...Fletcher the Fireman is ready to race to any rescue, put out fires, or get kitties out of trees. With his red suit and fire extinguisher backpack, he happily gets the job done!





**'Fletcher' the Fire- Dog** 15 in / 38 cm 55438 4 pc min **\$15.00** ea.

192531010440



removable toy



A modern take on the tooth fairy, our tooth pillow doll and pillow. A pocket on the pillow holds the all important 1st tooth!

'Tooth Hero' Pillow 11 in / 28 cm 55439 3 pc min **\$15.00** ea.







### toddler headbands!

...something for your guests! Whimsical toddler dress-up headbands! Adorable details, super cute, and one size fits most! Get years of use.







#### **Dress Up Headband Bundle** Includes:

- 6 Sequin Crown Headbands- 6 Unicorn Glitter Headbands
- 5 Sequin Bunny Headbands (Get 1 FREE \$16.00 retail value)

20022 \$126.00 \$119.00





6 67176 58237 4



**Sequin Crown Headband** 1 size fits most! 76406 6 pc min **\$7.00** ea.





0 | 192242 | 134435





pouch. Pouch has an embroidered tooth, with little gold string to open and close pouch.



Tooth Fairy Doll with Pouch 10 in / 25.5 cm TF1003 6 pc min **\$11.00** ea.

763347921642 stock expected 3/1







This Rainbow is a combination of purse and toy. Unzip to reveals 2 little dolls tucked in pockets, ready