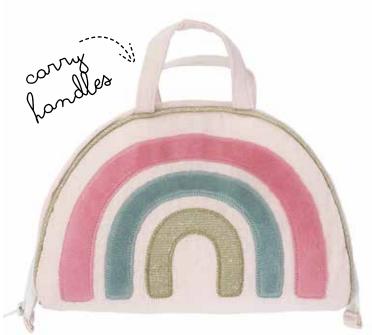

holds the all important 1st tooth!

'Tooth Hero' Pillow 11 in / 28 cm 55439 3 pc min **\$15.00** ea.







### toddler headbands!

...something for your guests! Whimsical toddler dress-up headbands! Adorable details, super cute, and one size fits most! Get years of use.







#### **Dress Up Headband Bundle** Includes:

- 6 Sequin Crown Headbands- 6 Unicorn Glitter Headbands
- 5 Sequin Bunny Headbands (Get 1 FREE \$16.00 retail value)

20022 \$126.00 \$119.00





6 67176 58237 4



**Sequin Crown Headband** 1 size fits most! 76406 6 pc min **\$7.00** ea.





0 | 192242 | 134435





pouch. Pouch has an embroidered tooth, with little gold string to open and close pouch.



Tooth Fairy Doll with Pouch 10 in / 25.5 cm TF1003 6 pc min **\$11.00** ea.

763347921642 stock expected 3/1







This Rainbow is a combination of purse and toy. Unzip to reveals 2 little dolls tucked in pockets, ready for imaginary play. Play purse is perfect for travels or just a day on the go.



**Rainbow Play Purse & Doll Set** 9 in / 25.5 cm PP1005 3 pc min **\$21.00** ea.

738630936351

stock expected 4/15





MON AMI / 2021 COLLECTION

### prince & princesses...



Prince 'Jean - Luc' Doll 15 in / 38.1 cm 38127 4 pc min \$15.00 ea.





Princess ' Pia' Doll 22 in / 55 cm 88936 3 pc min **\$19.00** ea.

6 56664 00834 1 2



Princess 'Bailee' Doll 15 in / 38.1 cm 10306 4 pc min **\$15.00** ea.





Princess 'Tana' Doll 22 in / 55 cm 89695 3 pc min \$19.00 ea. 0 192242 054191



Princess 'Magali' Doll 15 in / 38.1 cm 89777 4 pc min **\$15.00** ea.





Princess 'Paige' Doll 22 in / 55 cm 10048