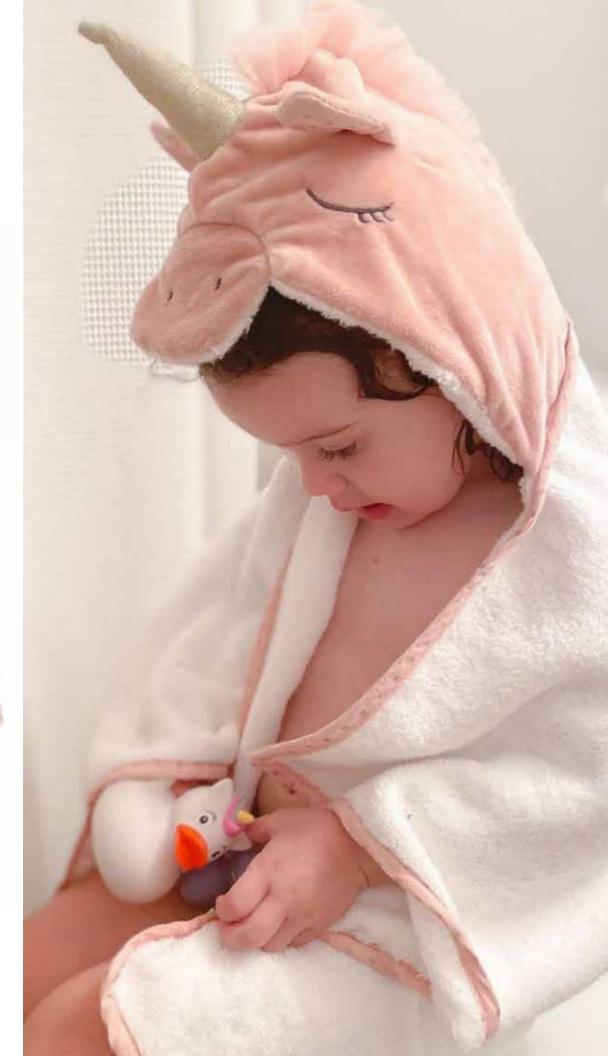

t and super absorbent 100% cotton terry. What makes our towel so unique? Unlike most towels, our hoods are FULLY LINED with terry. This feature provides extra warmth and comfort on their precious heads. Each hood has a silky soft velour exterior in one of their favorite MON AMI friends. All towels have a reinforce bound edge, and hanger loop in the back, and tied with a MON AMI cotton and lurext ribbon. 5 characters to choose from.

Ages 0 - 24M 100% Cotton 420 gsm / Exclusive of trims and hood shell



stock expected 3/1

stock expected 3/1 MON AMI 678.249.9293 / www.monami-designs.com

stock expected 3/1

738630936214

738630936191

stock expected 3/1







Uliana the Unicorn Hooded Bath Wrap 23 x 31 in / 58.5 x 78.5 cm HT1001 2 pc min **\$20.00** ea.

738630936184

stock expected 3/1







MON AMI / 2021 COLLECTION



'Taylor' Turtle Blankie - 13 1/2 in / 34 cm

stock expected 4/15



MON AMI / 2021 COLLECTION

# plush wearable hooded blankets...

We could all use a warm hug from a best friend right about now... NEW hooded blankets! Generously sized lux fabrics. Lined with velour for extra warmth! Rolled packaging and tied with a bow. 100% Polyester. Ideal ages 3+





Gentry Giraffe Hooded Blanket 51 x 28 in / 130 x 71cm 38600 2 pc min **\$26.50** ea.





Uliana Unicorn Hooded Blanket 51 x 28 in / 130 x 71cm 55384 2 pc min **\$26.50** ea.





Seaborn Shark Hooded Blanket 51 x 28 in / 130 x 71cm 10198 2 pc min **\$26.50** ea.





**Sydney Koala Hooded Blanket** 51 x 28 in / 130 x 71cm 10190 2 pc min **\$26.50** ea.





**Dax Dragon Hooded Blanket** 51 x 28 in / 130