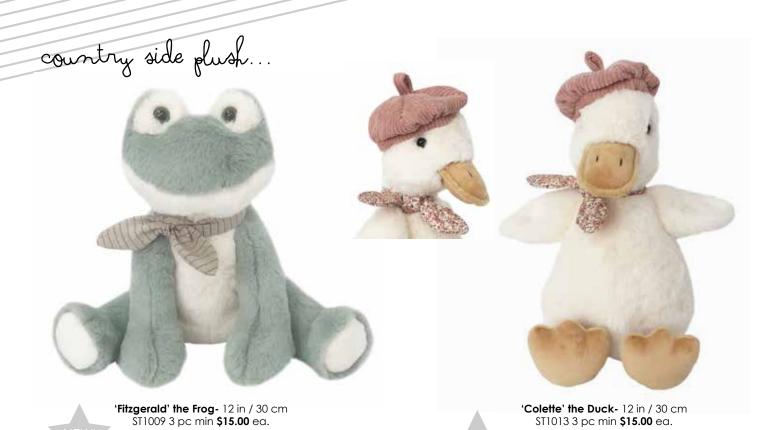

kitties...



'Callie' Pink Cat - 12 in / 30 cm 85893 3 pc min **\$14.50** ea.

## 

pretty heirloom kitty dolls...



'Celeste' the Dressed Cat - 15 in / 30 cm ST1015 3 pc min **\$16.50** ea.

## 738630936115

stock expected 4/15



'Trinette' the Kitty - 15 in / 30 cm 38002 4 pc min \$13.50 ea.





**'Kamille' the Kitty -** 15 in / 30 cm 88830 4 pc min **\$13.50** ea.

656664482951



**'Kamille' the Kitty -** 21 in / 53.25 cm 88830B 3 pc min **\$16.50** ea.

192242036678

MON AMI / 2021 COLLECTION





**'Bogart' the Shaggy Dog** 18 in / 45 cm 10016 3 pc min **\$18.00** ea.

738626065829



pretty pet purse. Tote around your pet bestie in their very own pretty toy purse! A favorite miniature plush comes in a beautiful pink satin bag, trimmed in soft glitter tulle and gold handle.







stock expected 3/1

738630936252



738630936290

stock expected 3/1

MON AMI 678.249.9293 / www.monami-designs.com









**'Truffles' the Horse-** 12 in / 30 cm ST1007 3 pc min **\$15.50** ea.

Clementine Cowgirl Doll 15 in / 38 cm 10247 4 pc min **\$16.00** ea.

738630935644

Cooper Cowboy Doll 15 in / 38 cm 37761 4 pc min **\$16.00** ea.

738630935637

stock expected 3/1

# neutral safari plush...





'Oliver' the Elephant- 12 in / 30 cm 10102 3 pc min \$15.00 ea.





**'Luca' Lion-** 12 in / 30 cm 38299 3 pc min **\$15.00** ea.





'**Gentry**' **the Giraffe-** 12 in / 30 cm 37268 3 pc min **\$15.00** ea.



# woodland plush...





**'Finn' the Fox-** 12 in / 30 cm 34458 3 pc min **\$15.00** ea.





**"Marley' the Moose-** 12 in / 30 cm 10264 3 pc min **\$15.00** ea.





**'