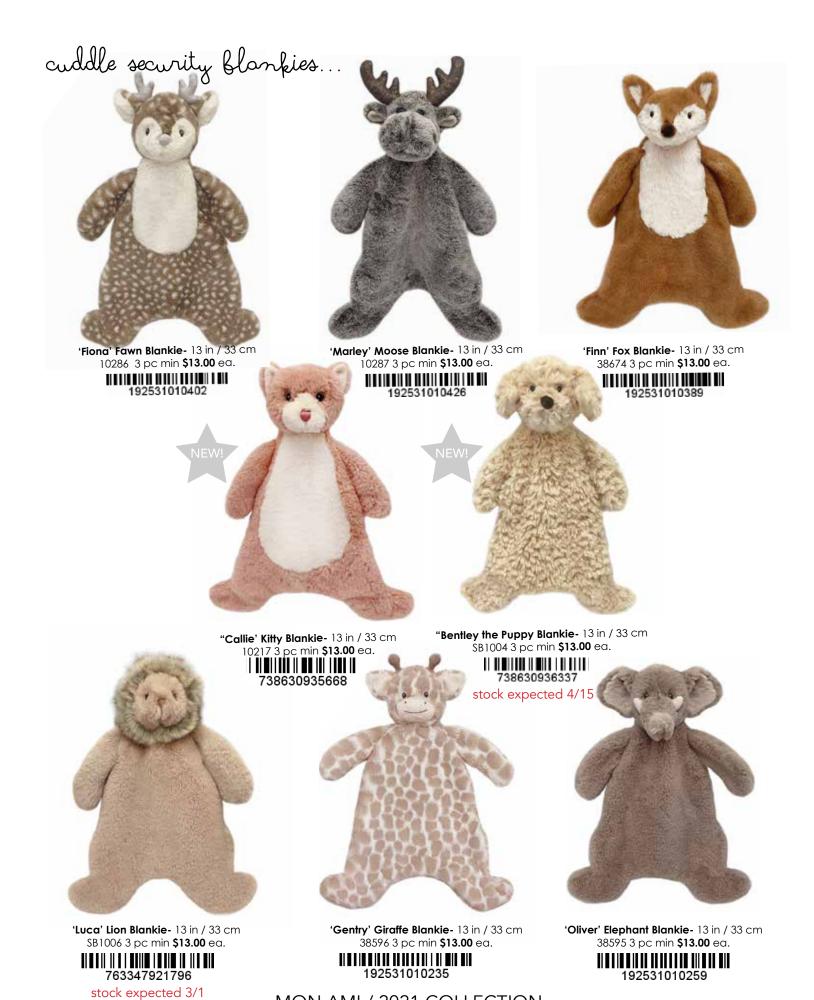

s are FULLY LINED with terry. This feature provides extra warmth and comfort on their precious heads. Each hood has a silky soft velour exterior in one of their favorite MON AMI friends. All towels have a reinforce bound edge, and hanger loop in the back, and tied with a MON AMI cotton and lurext ribbon. 5 characters to choose from.

Ages 0 - 24M 100% Cotton 420 gsm / Exclusive of trims and hood shell



stock expected 3/1

stock expected 3/1 MON AMI 678.249.9293 / www.monami-designs.com

stock expected 3/1

738630936214

738630936191

stock expected 3/1







Uliana the Unicorn Hooded Bath Wrap 23 x 31 in / 58.5 x 78.5 cm HT1001 2 pc min **\$20.00** ea.

738630936184

stock expected 3/1







MON AMI / 2021 COLLECTION



'Taylor' Turtle Blankie - 13 1/2 in / 34 cm

stock expected 4/15



MON AMI / 2021 COLLECTION

# plush wearable hooded blankets...

We could all use a warm hug from a best friend right about now... NEW hooded blankets! Generously sized lux fabrics. Lined with velour for extra warmth! Rolled packaging and tied with a bow. 100% Polyester. Ideal ages 3+





Gentry Giraffe Hooded Blanket 51 x 28 in / 130 x 71cm 38600 2 pc min **\$26.50** ea.





Uliana Unicorn Hooded Blanket 51 x 28 in / 130 x 71cm 55384 2 pc min **\$26.50** ea.





Seaborn Shark Hooded Blanket 51 x 28 in / 130 x 71cm 10198 2 pc min **\$26.50** ea.





**Sydney Koala Hooded Blanket** 51 x 28 in / 130 x 71cm 10190 2 pc min **\$26.50** ea.





**Dax Dragon Hooded Blanket** 51 x 28 in / 130 x 71cm 10014 2 pc min **\$26.50** ea.





Luca Lion Hooded Blanket 51 x 28 in / 130 x 71cm 10199 2