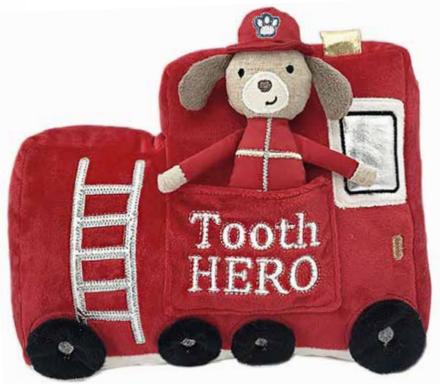

min \$12.50 ea.





Lamb Blankie with gold embroidered cross 13.5 in x 13.5 in / 35 cm x 35 cm 89826 3 pc min \$12.50 ea.

0 192242 095323



A functional gift, with the security of a hug, all rolled into one! Loyal Lamb is soft & creamy ivory. He comes holding a printed gold foil bamboo muslin swaddle.

'Loyal' Lamb & Bamboo Muslin Giff Set Plush 12 in / 30 cm | Swaddle 48 in x 48 in / 121 cm x 121 cm 55216 3 pc min \$16.50 ea.

0 192242 067047

my hero...

We are all about honoring our everyday heroes...Fletcher the Fireman is ready to race to any rescue, put out fires, or get kitties out of trees. With his red suit and fire extinguisher backpack, he happily gets the job done!





**'Fletcher' the Fire- Dog** 15 in / 38 cm 55438 4 pc min **\$15.00** ea.

192531010440



removable toy



A modern take on the tooth fairy, our tooth pillow doll and pillow. A pocket on the pillow holds the all important 1st tooth!

'Tooth Hero' Pillow 11 in / 28 cm 55439 3 pc min **\$15.00** ea.







### toddler headbands!

...something for your guests! Whimsical toddler dress-up headbands! Adorable details, super cute, and one size fits most! Get years of use.







#### **Dress Up Headband Bundle** Includes:

- 6 Sequin Crown Headbands- 6 Unicorn Glitter Headbands
- 5 Sequin Bunny Headbands (Get 1 FREE \$16.00 retail value)

20022 \$126.00 \$119.00





6 67176 58237 4



**Sequin Crown Headband** 1 size fits most! 76406 6 pc min **\$7.00** ea.





0 | 192242 | 134435





pouch. Pouch has an embroidered tooth, with little gold string to open and close pouch.



Tooth Fairy Doll with