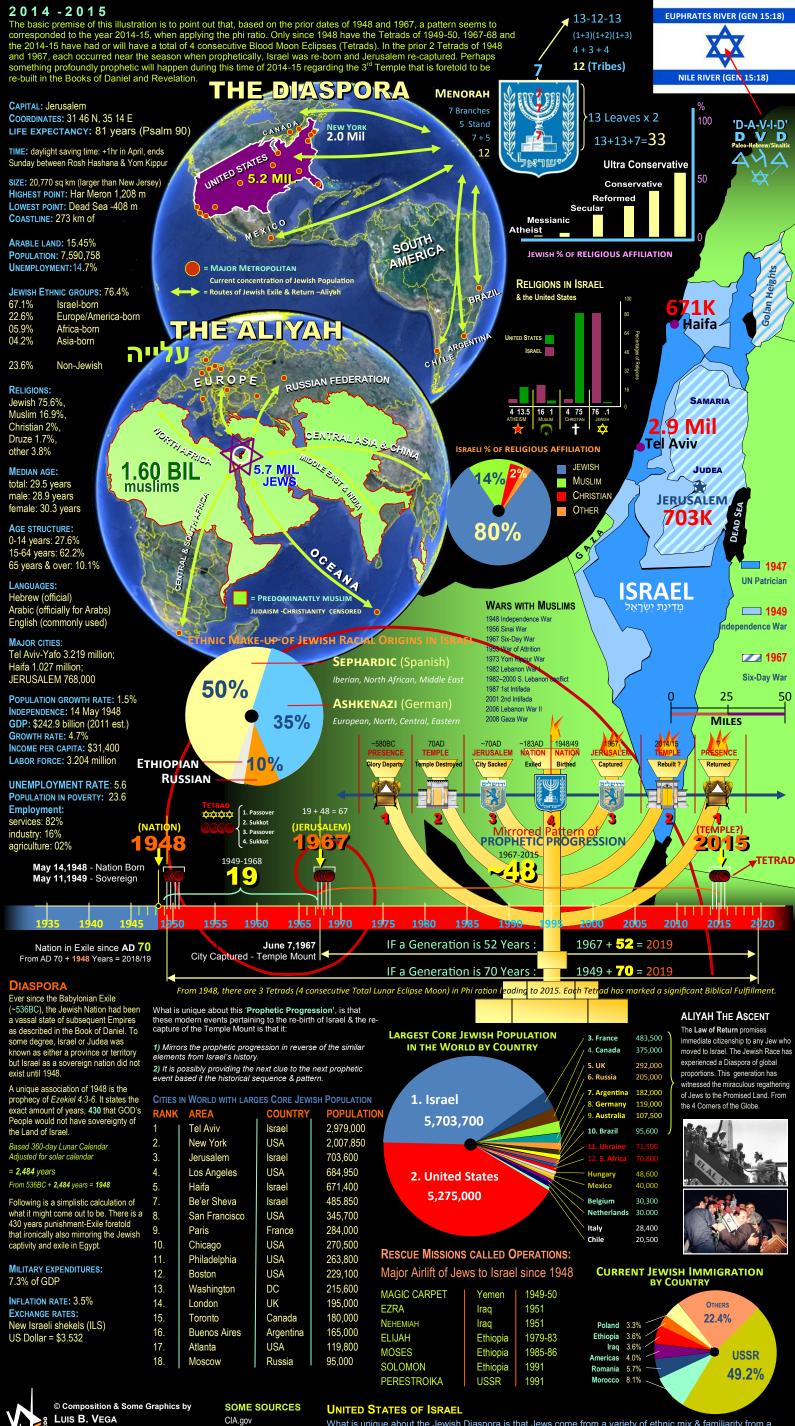

## ISRAE 1948-2015 A RENDEZVOUS WITH PROPHETIC DESTINY MODERN DEMOGRAPHICS OF THE PROMISED LAND IN THE LAST DAYS

The purpose of this illustration is to show a 'snap-shot' of the current facts and figures of the modern nation of the Earthly People of YHWH. Israel has been exiled 3 times in the past, The 10 Tribes with the Assyrians, Judea with Babylon, and then Judea again by the Romans. GOD declared in the Bible that He would gather Israel for a final time. Some Biblical scholars suppose that 1948 began the countdown to the culmination of Biblical Prophecy. Christians believe that the last Diaspora was due to the Nation as a whole rejecting Jesus of Nazareth as Messiah. It appears that a trend has been set in motion. Prophetically, the Nation was re-birthed, it recaptured the Temple Mount; it is now ready to rebuilt the 3rd Temple. Lastly, modern Israel seems to have a rendezvous with Christ as it was told to the Prophet Daniel, in the Last Days Israel will go through 'Jacob's Troubles' a time of testing and judgment. i.e., the Tribulation.

| ITIES | IN WORLD WITH LAR   | SES CORE JEW | ISH POPUL |
|-------|---------------------|--------------|-----------|
| RANK  | AREA                | COUNTRY      | POPU      |
|       | Tel Aviv            | Israel       | 2,979,0   |
| -     | New York            | USA          | 2,007,8   |
|       | Jerusalem           | Israel       | 703,60    |
|       | Los Angeles         | USA          | 684,95    |
|       | Haifa               | Israel       | 671,40    |
|       | Be'er Sheva         | Israel       | 485.85    |
|       | San Francisco       | USA          | 345,70    |
|       | Paris               | France       | 284,00    |
| 0.    | Chicago             | USA          | 270,50    |
| 1.    | Philadelphia        | USA          | 263,80    |
| 2.    | Boston              | USA          | 229,10    |
| 3.    | Washington          | DC           | 215,60    |
| 4.    | London              | UK           | 195,00    |
| 5.    | Toronto             | Canada       | 180,00    |
| 6.    | <b>Buenos Aires</b> | Argentina    | 165,00    |
| 7.    | Atlanta             | USA          | 119,80    |
| 8.    | Moscow              | Russia       | 95,000    |
|       |                     |              |           |

GoogleMaps.org

NASA.gov

Wikipedia.com

JewishDataBank.org

What is unique about the Jewish Diaspora is that Jews come from a variety of ethnic mix & familiarity from a majority of Nations. It appears that the USA has played a vital role in the harboring of the bulk of the Jewish population. At least half of the entire Jewish population resides in the USA. What the USA will look like in 2015 remains to be seen if such a support & alley will be there. According to Prophecy, it will not be available.