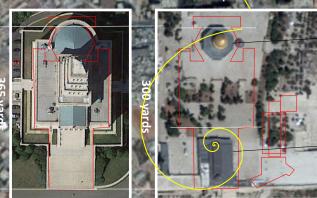

### CYDONIA MOTIF OF THE PLEIADIAN PATTERNS

TEMPLE OF BA'AL

Merope (KEY MOTIF) Maia Alcyone

THE 7 DAUGHTERS OF ATLAS