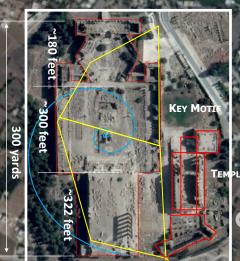

## BA'AL-BEK MARTIAN MOTI

The purpose of this study is to present the evidence that the geometric ley-lines of Ba'albek layout is set to the Cydonia, Mars ley-lines. Pertaining to the Cydonia, Mars anomalies, there are 3 main pyramid structures that comprise the Martian Motif. There is the famous Face of Mars, the giant Pentagon Fortress and the Pleiadian Pyramid City. These 3 structures triangulate each other and would make up the core of a large metropolitan city on Earth. What is astonishing is that such a Martian Motif is seen implemented in the architecture of almost all the ancient civilizations on Earth. This started, at least based on the archeological record after the Flood of Noah with Babylon and Sumer. How the Martian Motif is tied to the ley-lines of ancient cities, temples and structures is that perhaps the lost knowledge and connection of the Martian civilization was conveyed to the few and selected 'priestly' class on Earth that constitutes the Secret Societies, etc. This special class of humans are perhaps tasked at keeping the legacy, lifeline and bloodline operational. Even now in the modern era, the same Cydonia, Mars motif is incorporated into the major capitals.

### CYDONIA MOTIF OF THE PLEIADIAN PATTERNS

TEMPLE OF BA'AL

Merope (KEY MOTIF) Maia Alcyone

THE 7 DAUGHTERS OF ATLAS