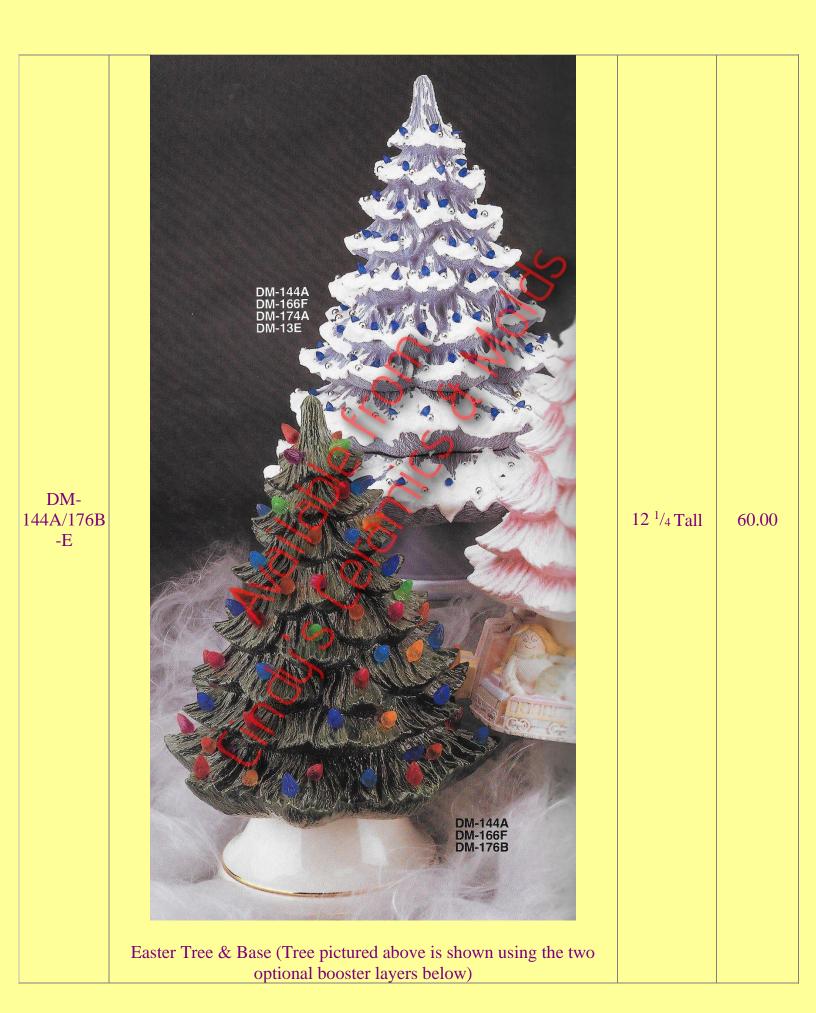

| DM-166F-E     | Easter Tree First Tier   | 12 <sup>1</sup> / <sub>2</sub><br>Diameter                                 | 30.00                 |
|---------------|--------------------------|----------------------------------------------------------------------------|-----------------------|
| DM-174A-<br>E | Easter Tree Second Tier  | 14 <sup>7</sup> / <sub>8</sub><br>Diameter                                 | 40.00                 |
| DM-176B-<br>E | Easter Tree Base Only    | 8 <sup>1</sup> / <sub>2</sub><br>Diameter                                  | 10.00                 |
| GM-546-E      | <image/>                 | 2 <sup>3</sup> / <sub>4</sub> Tall & 5<br><sup>3</sup> / <sub>4</sub> Tall | 10.00 (set<br>of two) |
|               | Tiny & Sman Laster Trees |                                                                            |                       |