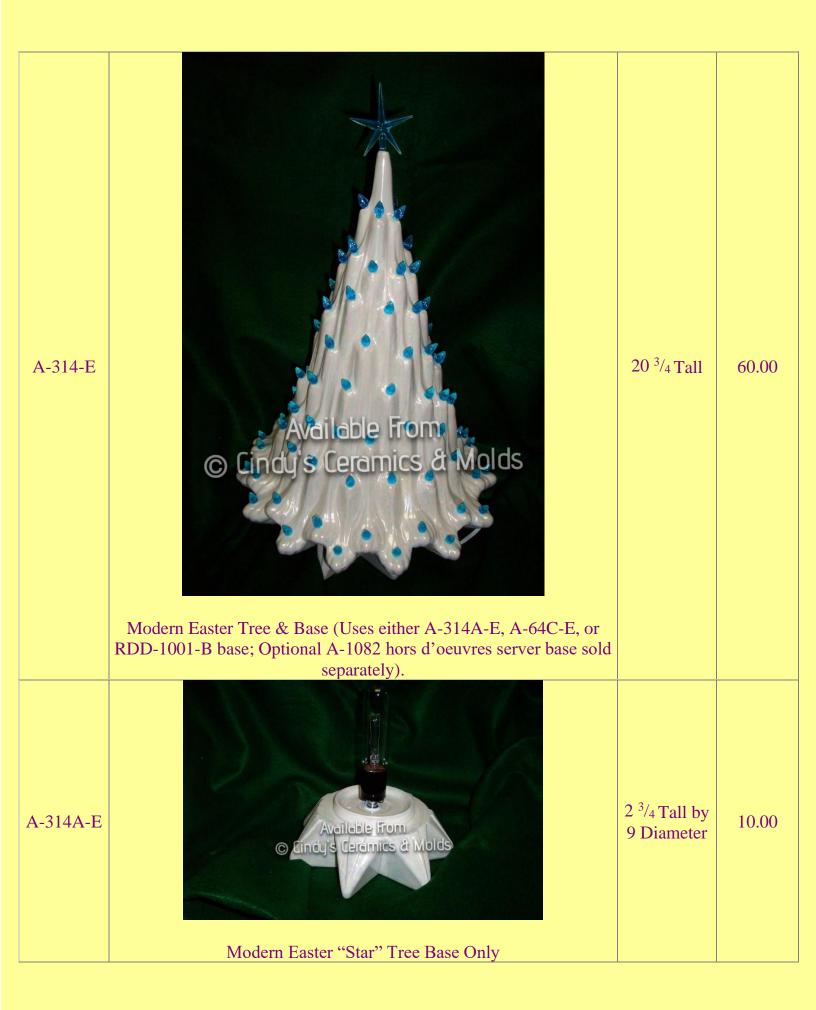

| A-64-E  | A64         A | 16 <sup>3</sup> / <sub>8</sub> Tall        | 60.00 |
|---------|---------------------------------------------------------------------------------------------------------------------------------------------------------------------------------------------------------------------------------------------------------------------------------------------------------------------------------------------------------------------------------------------------------------------------------------------------------------------------------------------------------------------------------------------------------------------------------------------------------------------------------------------------------------|--------------------------------------------|-------|
| A-64A-E | Small Tree Ring (Layer #1)                                                                                                                                                                                                                                                                                                                                                                                                                                                                                                                                                                                                                                    | 14 <sup>3</sup> / <sub>8</sub><br>Diameter | 30.00 |
| A-64B-E | Large Tree Ring (Layer #2)                                                                                                                                                                                                                                                                                                                                                                                                                                                                                                                                                                                                                                    | 16 <sup>3</sup> / <sub>8</sub><br>Diameter | 40.00 |

| A-64C-E  | Available from         Cody is Cerefores & Molds         Scrolled Easter Tree Base Only                                                                                                                  |                                                 | 10.00 |
|----------|----------------------------------------------------------------------------------------------------------------------------------------------------------------------------------------------------------|-------------------------------------------------|-------|
| A-104-E  | A104         A104A         A104A         A104A         A1184         OPERATION         OPERATION         Wedium Easter Tree & Base (Tree pictured above is shown using the optional booster layer below) | 13 <sup>1</sup> / <sub>2</sub> Tall             | 40.00 |
| A-104A-E | Tree Booster Ring                                                                                                                                                                                        | $10^{3/4}$ Diameter by<br>2 <sup>1/2</sup> Tall | 20.00 |