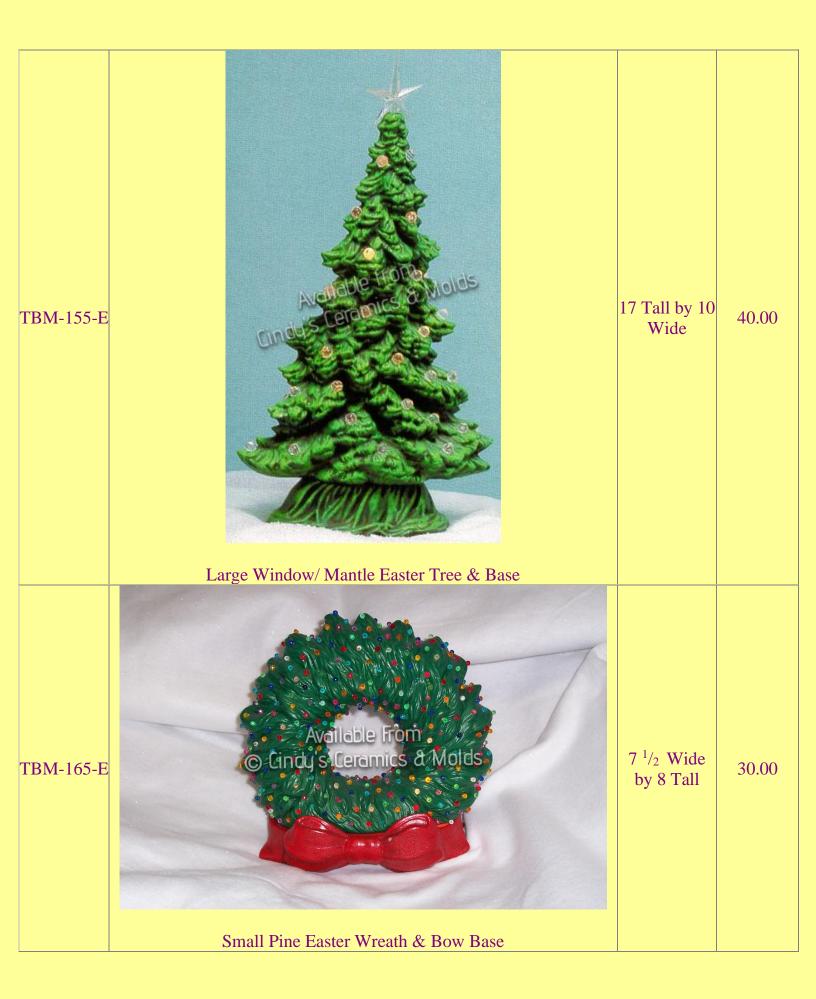

4-E | Miniature Easter Tree & Base            | 7 <sup>1</sup> / <sub>2</sub> Tall by<br>4 <sup>1</sup> / <sub>2</sub><br>Diameter | 17.10 |
|----------|-----------------------------------------|------------------------------------------------------------------------------------|-------|
| NM-779-E | Extra Small Easter Tree (Base Attached) | 4 <sup>3</sup> / <sub>4</sub> Tall by<br>3 <sup>1</sup> / <sub>4</sub><br>Diameter | 9.60  |

| NM-1447-E          | Miniature Windowsill/ Mantle Easter Tree         | 6 <sup>1</sup> / <sub>2</sub> Tall | 6.00  |
|--------------------|--------------------------------------------------|------------------------------------|-------|
| RIV-<br>972/3498-E | Aveniteble Promis<br>Cinculs Concercion Midlitis | 6 <sup>3</sup> /4 Tall             | 12.40 |

















| W-295-E    | TWO SMALL TREES         IN ONE MOLD         3" H & 2" H         Image: Construction of the second secon | 3 & 2 High             | 6.00 (set<br>of two) |
|------------|-----------------------------------------------------------------------------------------------------------------------------------------------------------------------------------------------------------------------------------------------------------------------------------------------------------------------------------------------------------------------------------------------------------------------------------------------------------------------------------------------------------------------------------------------------------------------------------------------------------------------------