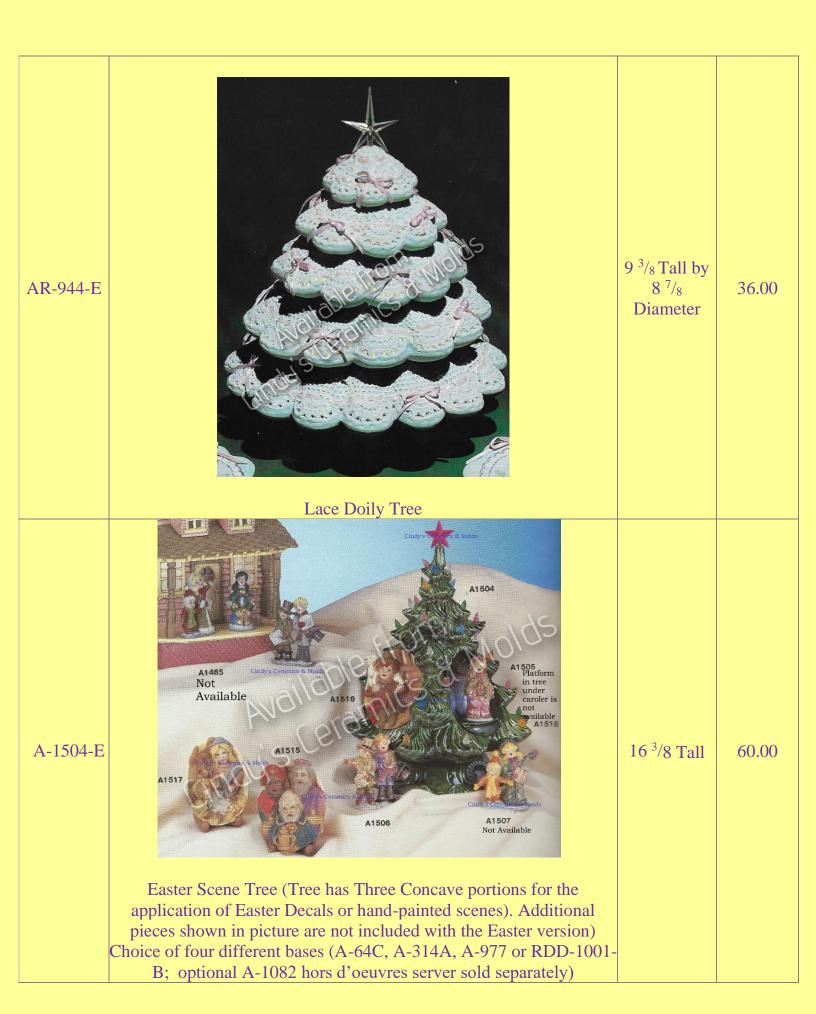

| A-64-E  | A64         A | 16 <sup>3</sup> / <sub>8</sub> Tall        | 60.00 |
|---------|---------------------------------------------------------------------------------------------------------------------------------------------------------------------------------------------------------------------------------------------------------------------------------------------------------------------------------------------------------------------------------------------------------------------------------------------------------------------------------------------------------------------------------------------------------------------------------------------------------------------------------------------------------------|--------------------------------------------|-------|
| A-64A-E | Small Tree Ring (Layer #1)                                                                                                                                                                                                                                                                                                                                                                                                                                                                                                                                                                                                                                    | 14 <sup>3</sup> / <sub>8</sub><br>Diameter | 30.00 |
| A-64B-E | Large Tree Ring (Layer #2)                                                                                                                                                                                                                                                                                                                                                                                                                                                                                                                                                                                                                                    | 16 <sup>3</sup> / <sub>8</sub><br>Diameter | 40.00 |

| A-64C-E  | Available from         Cody is Cerefores & Molds         Scrolled Easter Tree Base Only                                                                                                                  |                                                 | 10.00 |
|----------|----------------------------------------------------------------------------------------------------------------------------------------------------------------------------------------------------------|-------------------------------------------------|-------|
| A-104-E  | A104         A104A         A104A         A104A         A1184         OPERATION         OPERATION         Wedium Easter Tree & Base (Tree pictured above is shown using the optional booster layer below) | 13 <sup>1</sup> / <sub>2</sub> Tall             | 40.00 |
| A-104A-E | Tree Booster Ring                                                                                                                                                                                        | $10^{3/4}$ Diameter by<br>2 <sup>1/2</sup> Tall | 20.00 |