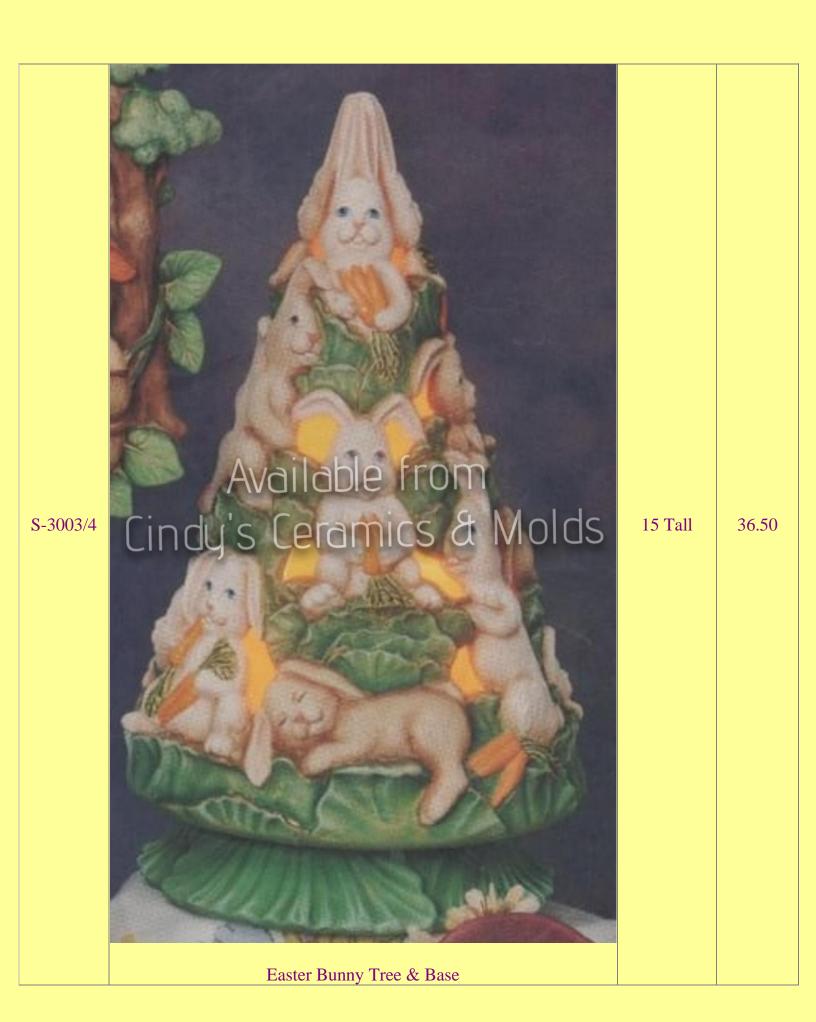

## **Easter Trees & Wreaths**

Easter Trees & Wreaths are mostly just Christmas trees painted in Pastels and decorated with your favorite Easter accessories !

| C-4108 | Tree for Bunny House                                                                                                                                                                                                                                                          | 7.50 |
|--------|-------------------------------------------------------------------------------------------------------------------------------------------------------------------------------------------------------------------------------------------------------------------------------|------|
| C-4134 | Bunny & Flower Pots<br>Bunny & Flower Pots<br>$2^{1/2}$ Tall by<br>$1^{1/2}$<br>Diameter;<br>Rectangle<br>Flower Pot:<br>$2^{1/4}$ Tall by<br>$2^{1/4}$ Wide by<br>$1^{1/8}$ Deep | 7.50 |
| C-4135 | Painter<br>Bunny: $2^{3/4}$<br>Tall by $3^{1/2}$<br>Wide by $1^{1/2}$<br>Deep;<br>Sleeping<br>Bunny: $1^{1/2}$<br>Tall by $4^{1/4}$<br>Wide by 2<br>Deep;<br>Chimney<br>Bunny: 4<br>Tall by $2^{3/4}$<br>Wide by $2^{1/2}$<br>Deep                                            | 7.50 |