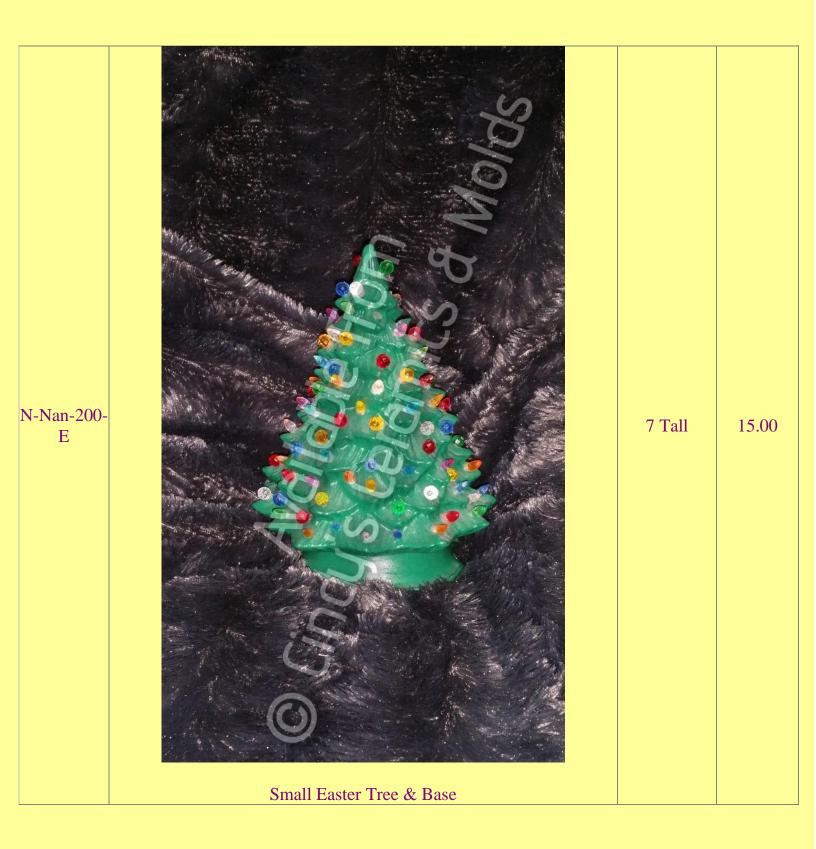

## **Easter Trees & Wreaths**

Easter Trees & Wreaths are mostly just Christmas trees painted in Pastels and decorated with your favorite Easter accessories !

| C-4108 | Tree for Bunny House                                                                                                                                                                                                                                                          | 7.50 |
|--------|-------------------------------------------------------------------------------------------------------------------------------------------------------------------------------------------------------------------------------------------------------------------------------|------|
| C-4134 | Bunny & Flower Pots<br>Bunny & Flower Pots<br>$2^{1/2}$ Tall by<br>$1^{1/2}$<br>Diameter;<br>Rectangle<br>Flower Pot:<br>$2^{1/4}$ Tall by<br>$2^{1/4}$ Wide by<br>$1^{1/8}$ Deep | 7.50 |
| C-4135 | Painter<br>Bunny: $2^{3/4}$<br>Tall by $3^{1/2}$<br>Wide by $1^{1/2}$<br>Deep;<br>Sleeping<br>Bunny: $1^{1/2}$<br>Tall by $4^{1/4}$<br>Wide by 2<br>Deep;<br>Chimney<br>Bunny: 4<br>Tall by $2^{3/4}$<br>Wide by $2^{1/2}$<br>Deep                                            | 7.50 |