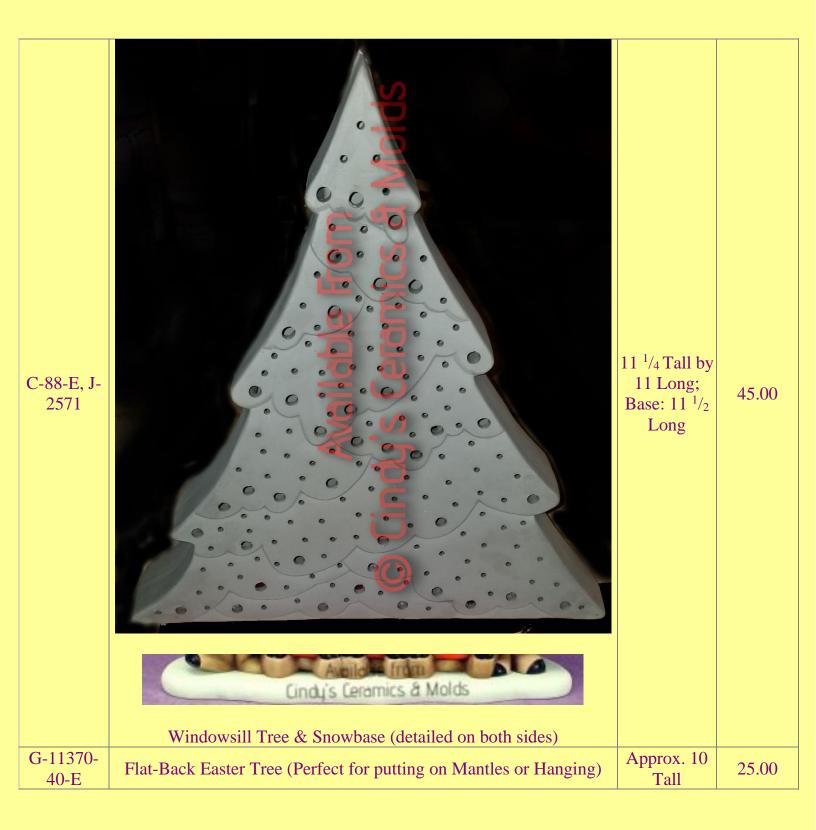

----------------|-------|
| J-3497/8-E         | Small Slim Easter Tree & Base                                                                                                                                                       | 5 <sup>3</sup> / <sub>4</sub> Tall by<br>3 <sup>1</sup> / <sub>2</sub> Wide                                                      | 9.00  |



| DH-726-E         | Easter Tree & Base                                                      | 14 Tall                            | 27.40 |
|------------------|-------------------------------------------------------------------------|------------------------------------|-------|
| H-<br>688/1749-E | 688         1749         Joint Control         Small Easter Tree & Base | 7 <sup>1</sup> / <sub>2</sub> Tall | 15.00 |













| DM-166F-E     | Easter Tree First Tier   | 12 <sup>1</sup> / <sub>2</sub><br>Diameter                                 | 30.00                 |
|---------------|--------------------------|----------------------------------------------------------------------------|-----------------------|
| DM-174A-<br>E | Easter Tree Second Tier  | 14 <sup>7</sup> / <sub>8</sub><br>Diameter                                 | 40.00                 |
| DM-176B-<br>E | Easter Tree Base Only    | 8 <sup>1</sup> / <sub>2</sub><br>Diameter                                  | 10.00                 |
| GM-546-E      | <image/>                 | 2 <sup>3</sup> / <sub>4</sub> Tall & 5<br><sup>3</sup> / <sub>4</sub> Tall | 10.00 (set<br>of two) |
|               | Tiny & Sman Laster Trees |