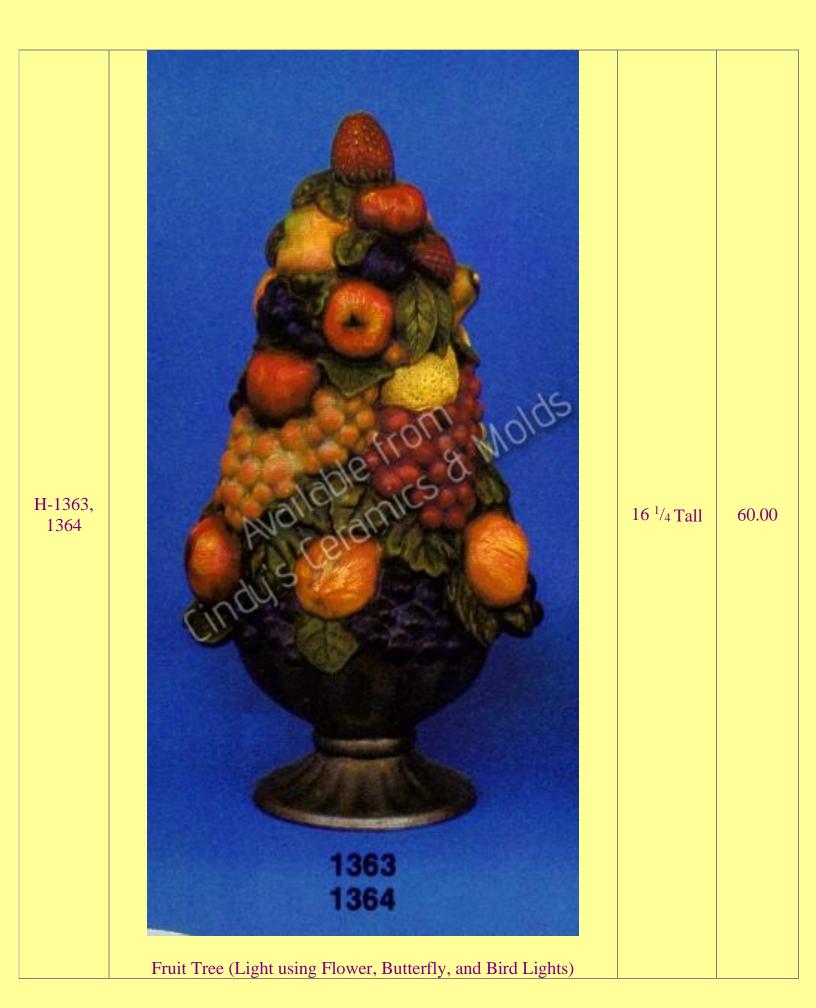

| A-404,<br>477A, 477 | Fruit & Vegetable Tree<br>(Please indicate whether you'd like this piece with holes to light) | Approx.18<br>High, 8 <sup>1</sup> / <sub>2</sub><br>Diameter | 60.00     |
|---------------------|-----------------------------------------------------------------------------------------------|--------------------------------------------------------------|-----------|
| ВН-1103-Е           | Avertiselie from<br>Cindu's Ceremics & MoldsOrderOrderOrderBritSmall Easter Tree              | 4 <sup>1</sup> /4 Tall                                       | 4.50 each |