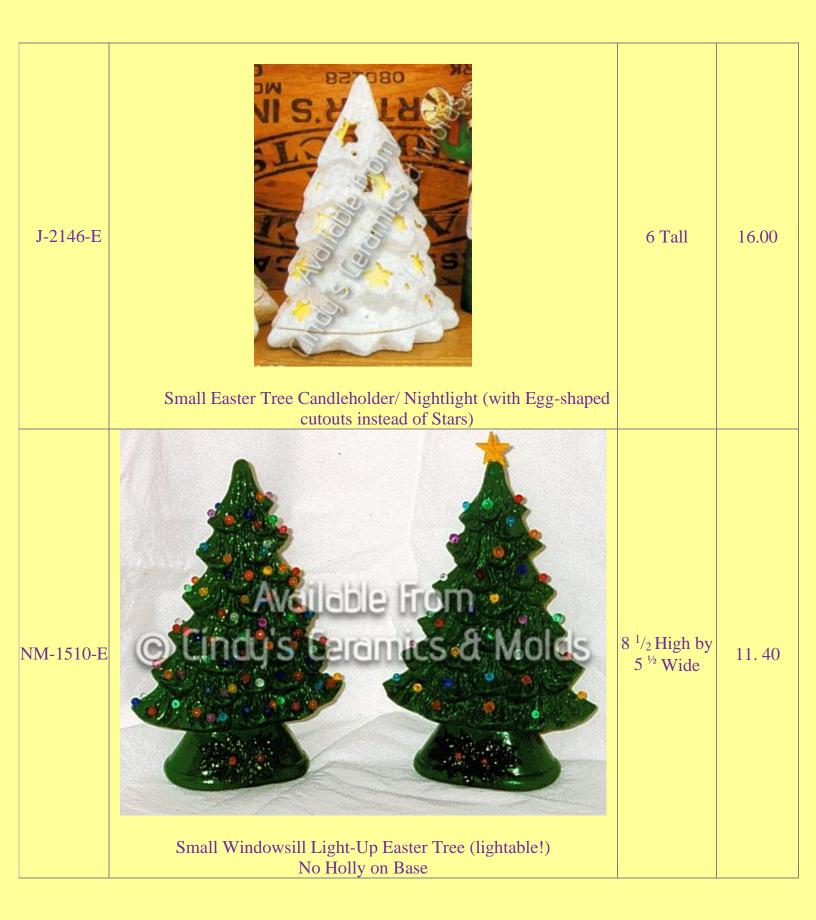

| NM-1447-E          | Miniature Windowsill/ Mantle Easter Tree         | 6 <sup>1</sup> / <sub>2</sub> Tall | 6.00  |
|--------------------|--------------------------------------------------|------------------------------------|-------|
| RIV-<br>972/3498-E | Aveniteble Promis<br>Cinculs Concercion Midlitis | 6 <sup>3</sup> /4 Tall             | 12.40 |