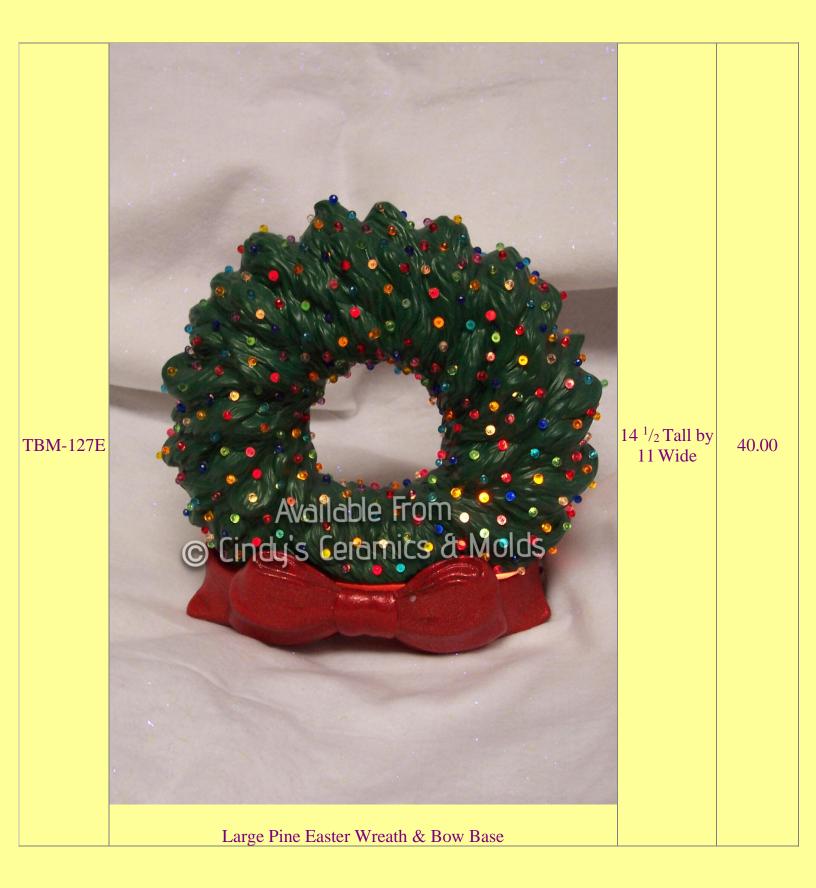

384-E | Miniature Easter Tree & Base            | 7 <sup>1</sup> / <sub>2</sub> Tall by<br>4 <sup>1</sup> / <sub>2</sub><br>Diameter | 17.10 |
|----------|-----------------------------------------|------------------------------------------------------------------------------------|-------|
| NM-779-E | Extra Small Easter Tree (Base Attached) | 4 <sup>3</sup> / <sub>4</sub> Tall by<br>3 <sup>1</sup> / <sub>4</sub><br>Diameter | 9.60  |

| NM-1447-E          | Miniature Windowsill/ Mantle Easter Tree         | 6 <sup>1</sup> / <sub>2</sub> Tall | 6.00  |
|--------------------|--------------------------------------------------|------------------------------------|-------|
| RIV-<br>972/3498-E | Aveniteble Promis<br>Cinculs Concercion Midlitis | 6 <sup>3</sup> /4 Tall             | 12.40 |

















| W-295-E    | TWO SMALL TREES         IN ONE MOLD         3" H & 2" H         Image: Construction of the second secon | 3 & 2 High             | 6.00 (set<br>of two) |
|------------|---------------------------------------------------------------------------------------------------------------------------------------------------------------------------------------------------------------------------------------------------------------------------------------------------------------------------------------------------------------------------------------------------------------------------------------------------------------------------------------------------------------------------------------------------------------------------------------------------------------------------