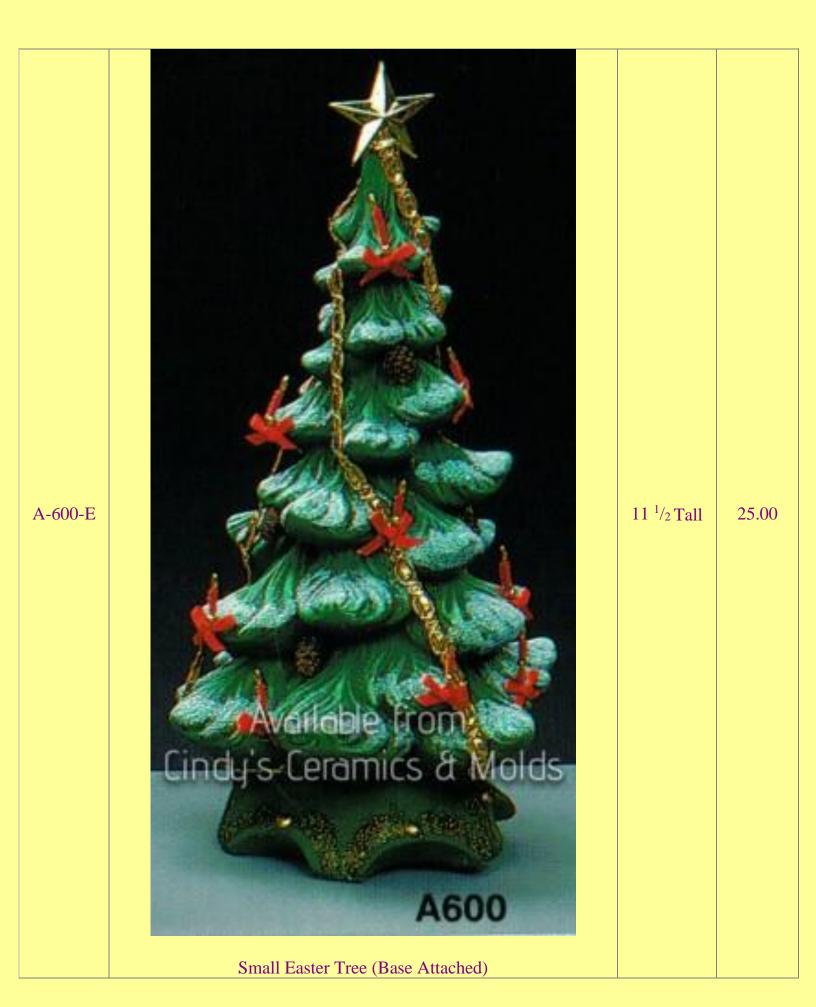

## **Easter Trees & Wreaths**

Easter Trees & Wreaths are mostly just Christmas trees painted in Pastels and decorated with your favorite Easter accessories !

| C-4108 | Tree for Bunny House                                                                                                                                                                                                                                                          | 7.50 |
|--------|-------------------------------------------------------------------------------------------------------------------------------------------------------------------------------------------------------------------------------------------------------------------------------|------|
| C-4134 | Bunny & Flower Pots<br>Bunny & Flower Pots<br>$2^{1/2}$ Tall by<br>$1^{1/2}$<br>Diameter;<br>Rectangle<br>Flower Pot:<br>$2^{1/4}$ Tall by<br>$2^{1/4}$ Wide by<br>$1^{1/8}$ Deep | 7.50 |
| C-4135 | Painter<br>Bunny: $2^{3/4}$<br>Tall by $3^{1/2}$<br>Wide by $1^{1/2}$<br>Deep;<br>Sleeping<br>Bunny: $1^{1/2}$<br>Tall by $4^{1/4}$<br>Wide by 2<br>Deep;<br>Chimney<br>Bunny: 4<br>Tall by $2^{3/4}$<br>Wide by $2^{1/2}$<br>Deep                                            | 7.50 |