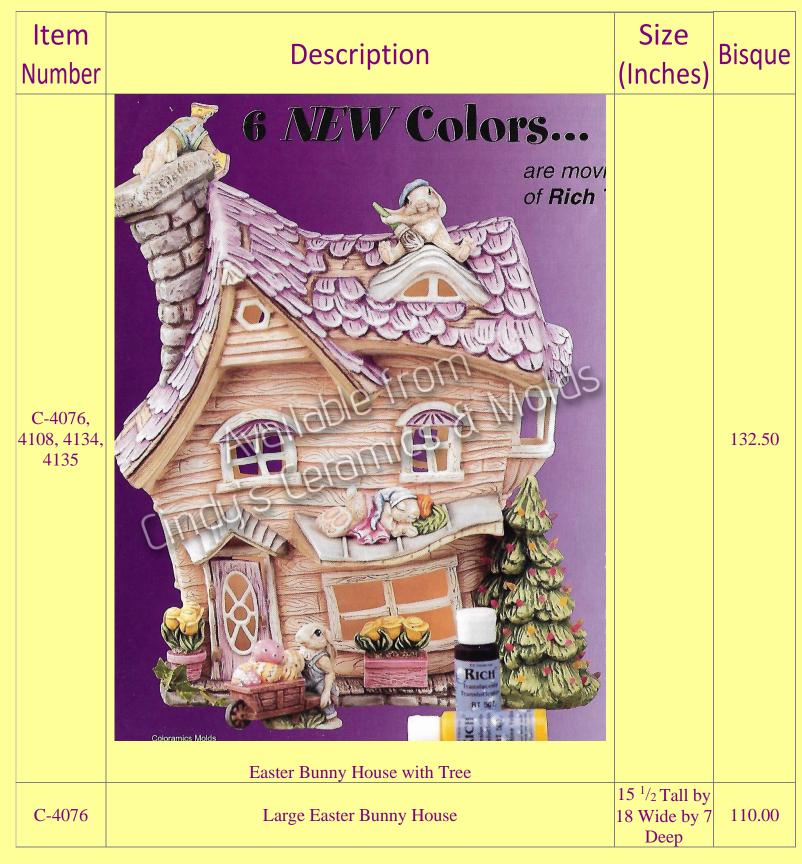

## **Easter Trees & Wreaths**

Easter Trees & Wreaths are mostly just Christmas trees painted in Pastels and decorated with your favorite Easter accessories !

| C-4108 | Tree for Bunny House                                                                                                                                                                                                                                                          | 7.50 |
|--------|-------------------------------------------------------------------------------------------------------------------------------------------------------------------------------------------------------------------------------------------------------------------------------|------|
| C-4134 | Bunny & Flower Pots<br>Bunny & Flower Pots<br>$2^{1/2}$ Tall by<br>$1^{1/2}$<br>Diameter;<br>Rectangle<br>Flower Pot:<br>$2^{1/4}$ Tall by<br>$2^{1/4}$ Wide by<br>$1^{1/8}$ Deep | 7.50 |
| C-4135 | Painter<br>Bunny: $2^{3/4}$<br>Tall by $3^{1/2}$<br>Wide by $1^{1/2}$<br>Deep;<br>Sleeping<br>Bunny: $1^{1/2}$<br>Tall by $4^{1/4}$<br>Wide by 2<br>Deep;<br>Chimney<br>Bunny: 4<br>Tall by $2^{3/4}$<br>Wide by $2^{1/2}$<br>Deep                                            | 7.50 |