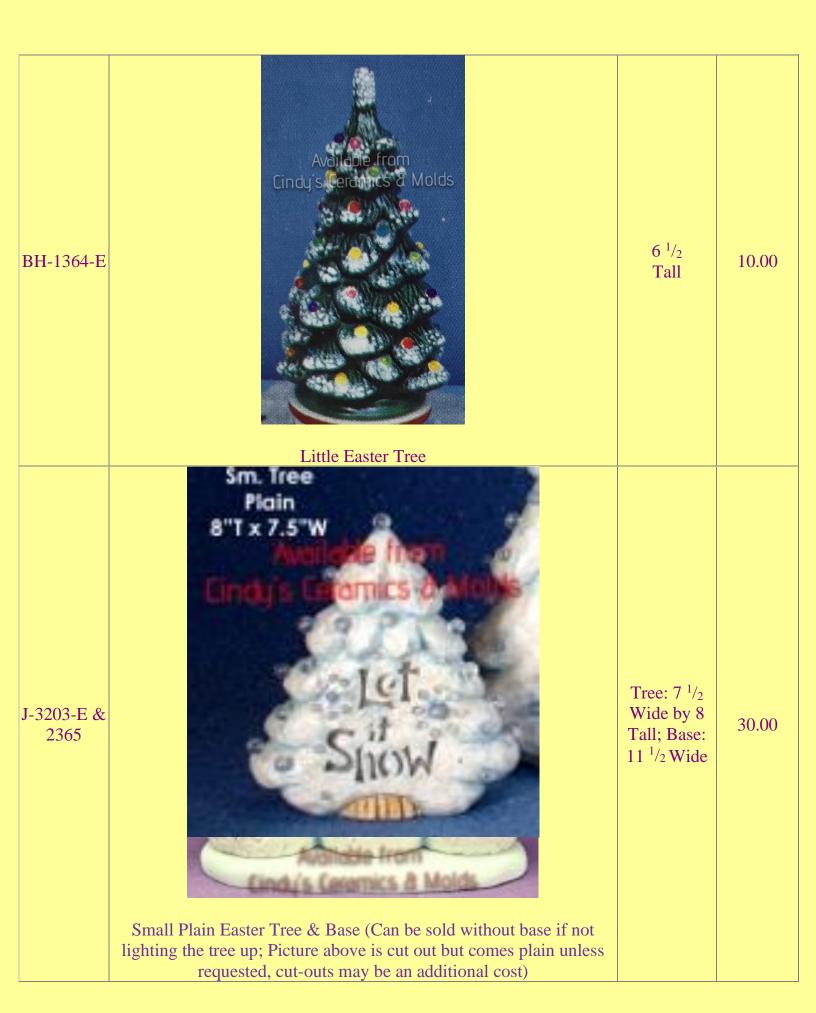

| J-3205-E &<br>2561 | Extra Small Plain Easter Tree (Can be sold without base if not lighting the tree up; Picture above is cut out but comes plain unless requested, cut-outs may be an additional cost) | Tree: 6 <sup>3</sup> / <sub>4</sub><br>Tall by 5 <sup>1</sup> / <sub>2</sub><br>Wide; Base 7<br><sup>1</sup> / <sub>2</sub> Wide | 20.00 |
|--------------------|-------------------------------------------------------------------------------------------------------------------------------------------------------------------------------------|----------------------------------------------------------------------------------------------------------------------------------|-------|
| J-3497/8-E         | Small Slim Easter Tree & Base                                                                                                                                                       | 5 <sup>3</sup> / <sub>4</sub> Tall by<br>3 <sup>1</sup> / <sub>2</sub> Wide                                                      | 9.00  |