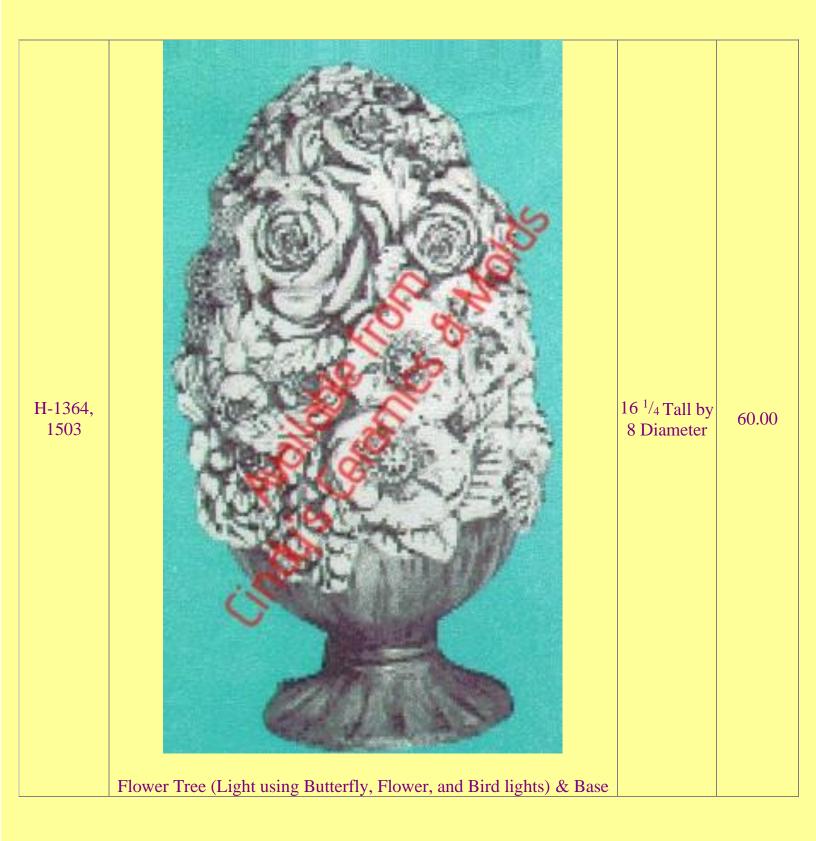

--------------------|-------|
| J-3497/8-E         | Small Slim Easter Tree & Base                                                                                                                                                       | 5 <sup>3</sup> / <sub>4</sub> Tall by<br>3 <sup>1</sup> / <sub>2</sub> Wide                                                      | 9.00  |



| DH-726-E         | Easter Tree & Base                                                      | 14 Tall                            | 27.40 |
|------------------|-------------------------------------------------------------------------|------------------------------------|-------|
| H-<br>688/1749-E | 688         1749         Joint Control         Small Easter Tree & Base | 7 <sup>1</sup> / <sub>2</sub> Tall | 15.00 |













| DM-166F-E     | Easter Tree First Tier   | 12 <sup>1</sup> / <sub>2</sub><br>Diameter                                 | 30.00                 |
|---------------|--------------------------|----------------------------------------------------------------------------|-----------------------|
| DM-174A-<br>E | Easter Tree Second Tier  | 14 <sup>7</sup> / <sub>8</sub><br>Diameter                                 | 40.00                 |
| DM-176B-<br>E | Easter Tree Base Only    | 8 <sup>1</sup> / <sub>2</sub><br>Diameter                                  | 10.00                 |
| GM-546-E      | <image/>                 | 2 <sup>3</sup> / <sub>4</sub> Tall & 5<br><sup>3</sup> / <sub>4</sub> Tall | 10.00 (set<br>of two) |
|               | Tiny & Sman Laster Trees |