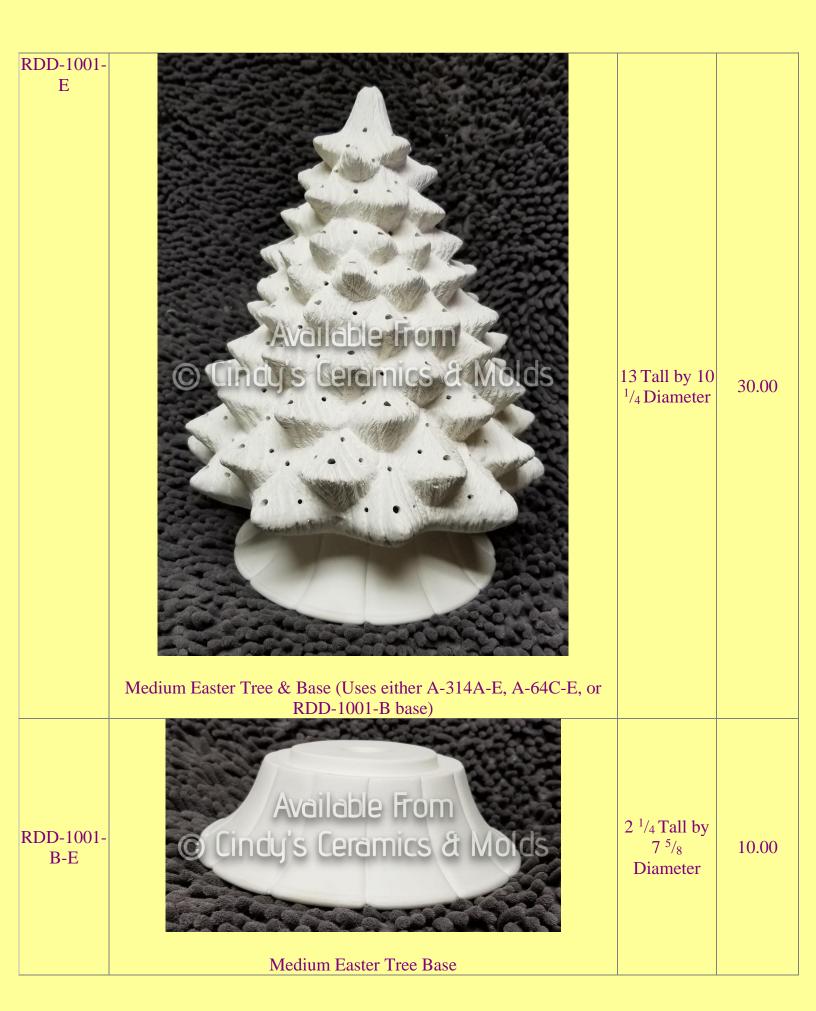

| A-64C-E  | Available from         Cody is Cerefores & Molds         Scrolled Easter Tree Base Only                                                                                                                  |                                                 | 10.00 |
|----------|----------------------------------------------------------------------------------------------------------------------------------------------------------------------------------------------------------|-------------------------------------------------|-------|
| A-104-E  | A104         A104A         A104A         A104A         A1184         OPERATION         OPERATION         Wedium Easter Tree & Base (Tree pictured above is shown using the optional booster layer below) | 13 <sup>1</sup> / <sub>2</sub> Tall             | 40.00 |
| A-104A-E | Tree Booster Ring                                                                                                                                                                                        | $10^{3/4}$ Diameter by<br>2 <sup>1/2</sup> Tall | 20.00 |