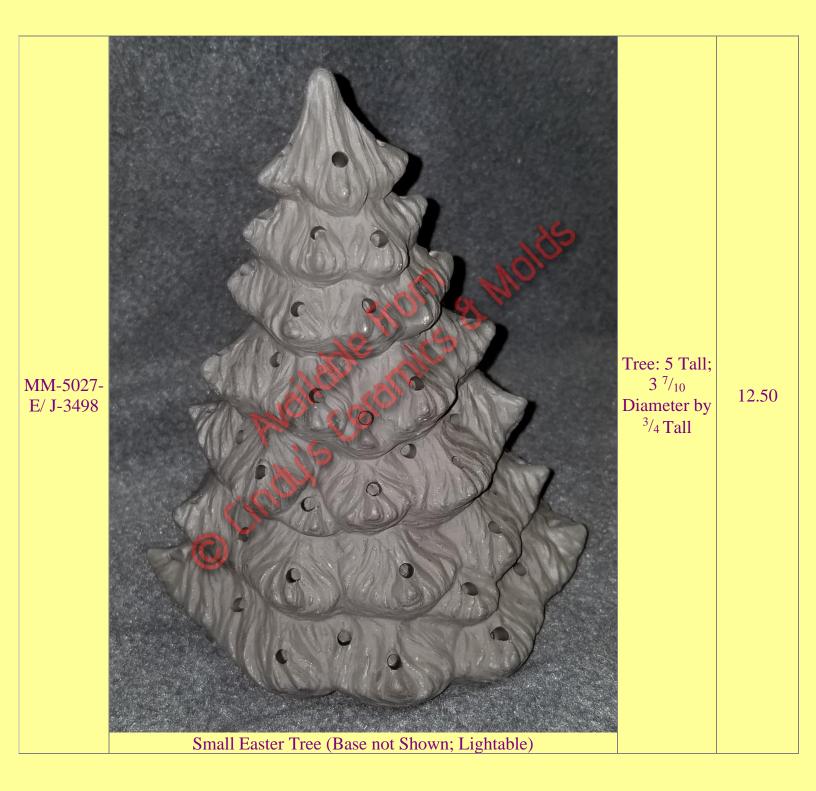

------------------|-------|
| J-3497/8-E         | Small Slim Easter Tree & Base                                                                                                                                                       | 5 <sup>3</sup> / <sub>4</sub> Tall by<br>3 <sup>1</sup> / <sub>2</sub> Wide                                                      | 9.00  |



| DH-726-E         | Easter Tree & Base                                                      | 14 Tall                            | 27.40 |
|------------------|-------------------------------------------------------------------------|------------------------------------|-------|
| H-<br>688/1749-E | 688         1749         Joint Control         Small Easter Tree & Base | 7 <sup>1</sup> / <sub>2</sub> Tall | 15.00 |













| DM-166F-E     | Easter Tree First Tier   | 12 <sup>1</sup> / <sub>2</sub><br>Diameter                                 | 30.00                 |
|---------------|--------------------------|----------------------------------------------------------------------------|-----------------------|
| DM-174A-<br>E | Easter Tree Second Tier  | 14 <sup>7</sup> / <sub>8</sub><br>Diameter                                 | 40.00                 |
| DM-176B-<br>E | Easter Tree Base Only    | 8 <sup>1</sup> / <sub>2</sub><br>Diameter                                  | 10.00                 |
| GM-546-E      | <image/>                 | 2 <sup>3</sup> / <sub>4</sub> Tall & 5<br><sup>3</sup> / <sub>4</sub> Tall | 10.00 (set<br>of two) |
|               | Tiny & Sman Laster Trees |