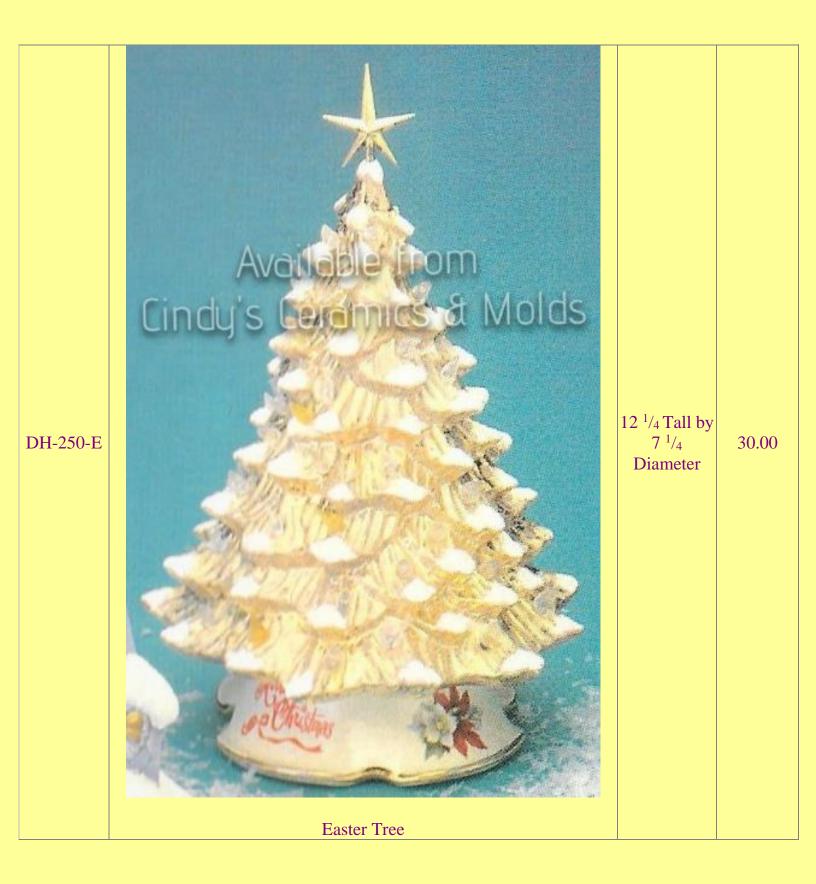

4</sub><br>Tall by 5 <sup>1</sup> / <sub>2</sub><br>Wide; Base 7<br><sup>1</sup> / <sub>2</sub> Wide | 20.00 |
|--------------------|-------------------------------------------------------------------------------------------------------------------------------------------------------------------------------------|----------------------------------------------------------------------------------------------------------------------------------|-------|
| J-3497/8-E         | Small Slim Easter Tree & Base                                                                                                                                                       | 5 <sup>3</sup> / <sub>4</sub> Tall by<br>3 <sup>1</sup> / <sub>2</sub> Wide                                                      | 9.00  |



| DH-726-E         | Easter Tree & Base                                                      | 14 Tall                            | 27.40 |
|------------------|-------------------------------------------------------------------------|------------------------------------|-------|
| H-<br>688/1749-E | 688         1749         Joint Control         Small Easter Tree & Base | 7 <sup>1</sup> / <sub>2</sub> Tall | 15.00 |













| DM-166F-E     | Easter Tree First Tier   | 12 <sup>1</sup> / <sub>2</sub><br>Diameter                                 | 30.00                 |
|---------------|--------------------------|----------------------------------------------------------------------------|-----------------------|
| DM-174A-<br>E | Easter Tree Second Tier  | 14 <sup>7</sup> / <sub>8</su