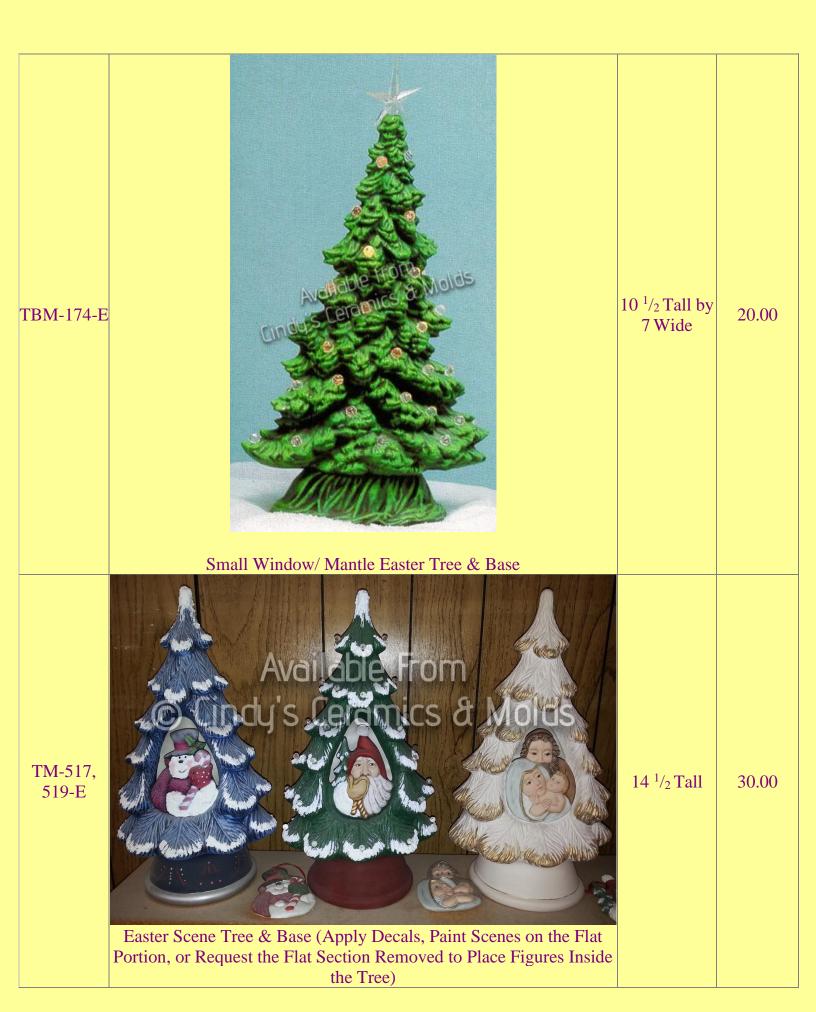

E | Miniature Easter Tree & Base            | 7 <sup>1</sup> / <sub>2</sub> Tall by<br>4 <sup>1</sup> / <sub>2</sub><br>Diameter | 17.10 |
|----------|-----------------------------------------|------------------------------------------------------------------------------------|-------|
| NM-779-E | Extra Small Easter Tree (Base Attached) | 4 <sup>3</sup> / <sub>4</sub> Tall by<br>3 <sup>1</sup> / <sub>4</sub><br>Diameter | 9.60  |

| NM-1447-E          | Miniature Windowsill/ Mantle Easter Tree         | 6 <sup>1</sup> / <sub>2</sub> Tall | 6.00  |
|--------------------|--------------------------------------------------|------------------------------------|-------|
| RIV-<br>972/3498-E | Aveniteble Promis<br>Cinculs Concercion Midlitis | 6 <sup>3</sup> /4 Tall             | 12.40 |

















| W-295-E    | TWO SMALL TREES         IN ONE MOLD         3" H & 2" H         Image: Construction of the second secon | 3 & 2 High             | 6.00 (set<br>of two) |
|------------|-------------------------------------------------------------------------------------------------------------------------------------------------------------------------------------------------------------------------------------------------------------------------------------------------------------------------------------------------------------------------------------------------------------------------------------------------------------------------------------------------------------------------------------------------------------------------------------------------------------------------------