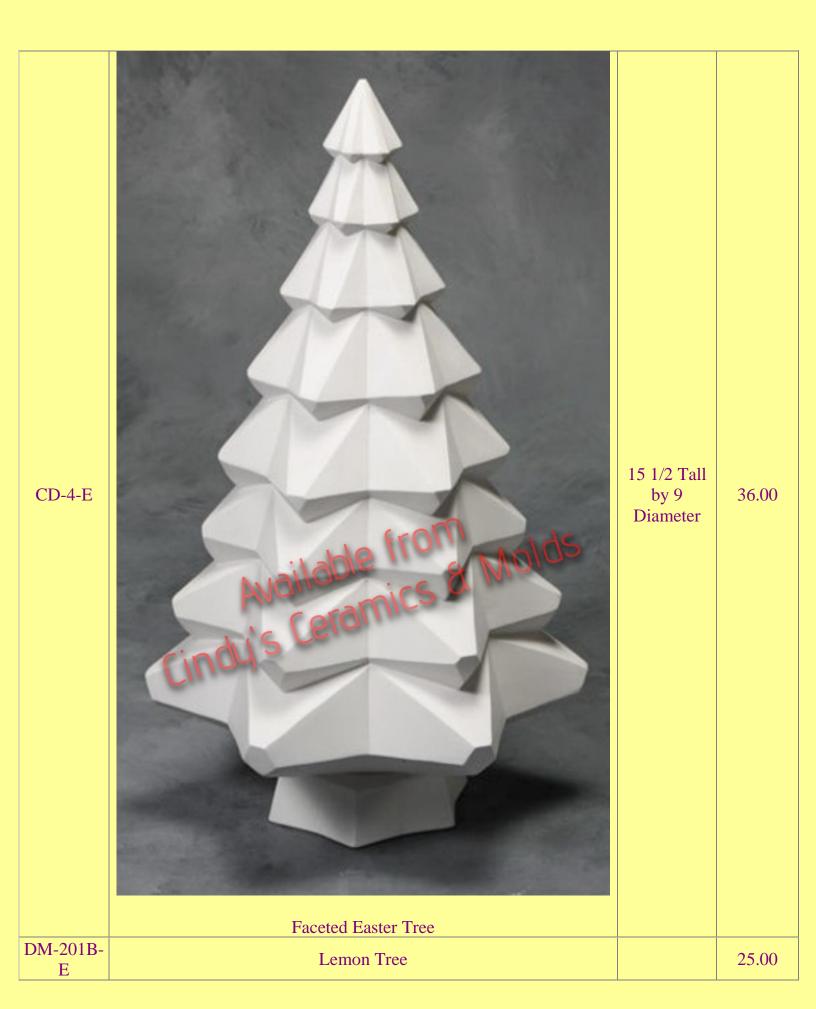

| DM-166F-E     | Easter Tree First Tier   | 12 <sup>1</sup> / <sub>2</sub><br>Diameter                                 | 30.00                 |
|---------------|--------------------------|----------------------------------------------------------------------------|-----------------------|
| DM-174A-<br>E | Easter Tree Second Tier  | 14 <sup>7</sup> / <sub>8</sub><br>Diameter                                 | 40.00                 |
| DM-176B-<br>E | Easter Tree Base Only    | 8 <sup>1</sup> / <sub>2</sub><br>Diameter                                  | 10.00                 |
| GM-546-E      | <image/>                 | 2 <sup>3</sup> / <sub>4</sub> Tall & 5<br><sup>3</sup> / <sub>4</sub> Tall | 10.00 (set<br>of two) |
|               | Tiny & Sman Laster Trees |                                                                            |                       |