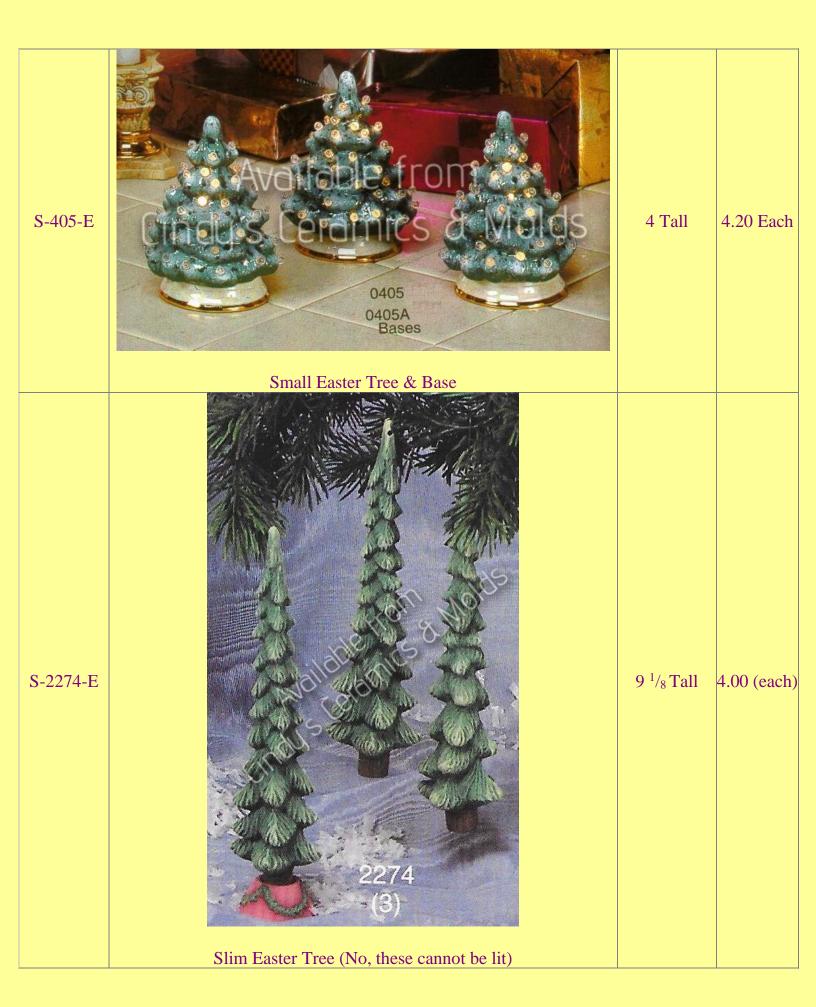

## **Easter Trees & Wreaths**

Easter Trees & Wreaths are mostly just Christmas trees painted in Pastels and decorated with your favorite Easter accessories !

| C-4108 | Tree for Bunny House                                                                                                                                                                                                                                                          | 7.50 |
|--------|-------------------------------------------------------------------------------------------------------------------------------------------------------------------------------------------------------------------------------------------------------------------------------|------|
| C-4134 | Bunny & Flower Pots<br>Bunny & Flower Pots<br>$2^{1/2}$ Tall by<br>$1^{1/2}$<br>Diameter;<br>Rectangle<br>Flower Pot:<br>$2^{1/4}$ Tall by<br>$2^{1/4}$ Wide by<br>$1^{1/8}$ Deep | 7.50 |
| C-4135 | Painter<br>Bunny: $2^{3/4}$<br>Tall by $3^{1/2}$<br>Wide by $1^{1/2}$<br>Deep;<br>Sleeping<br>Bunny: $1^{1/2}$<br>Tall by $4^{1/4}$<br>Wide by 2<br>Deep;<br>Chimney<br>Bunny: 4<br>Tall by $2^{3/4}$<br>Wide by $2^{1/2}$<br>Deep                                            | 7.50 |