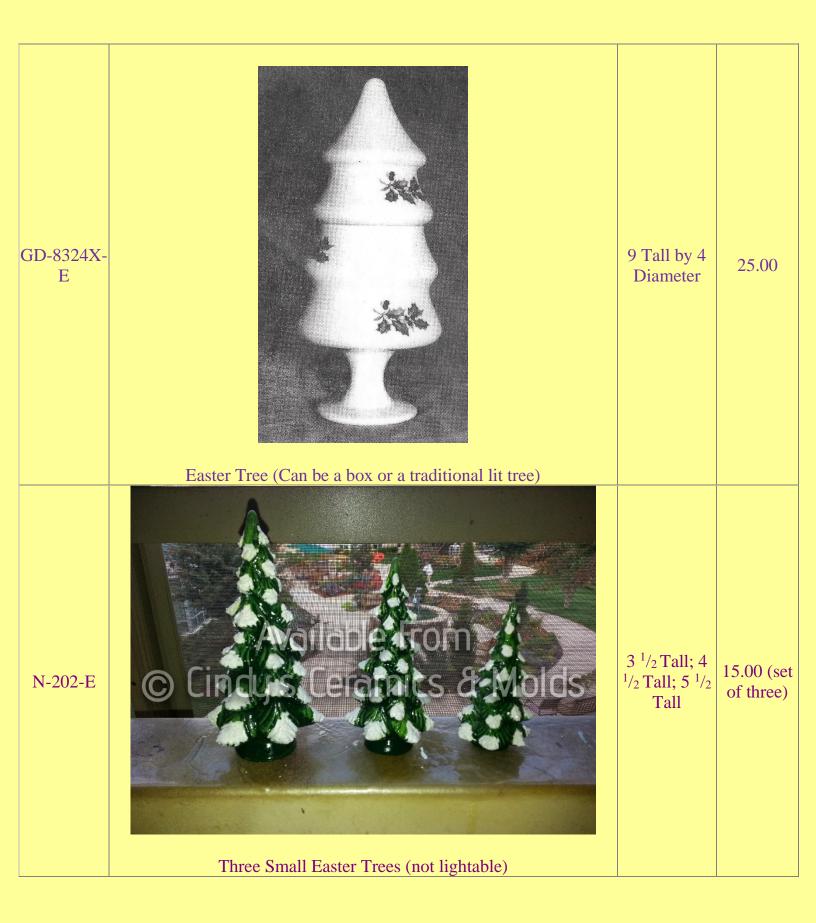

## **Easter Trees & Wreaths**

Easter Trees & Wreaths are mostly just Christmas trees painted in Pastels and decorated with your favorite Easter accessories !

| C-4108 | Tree for Bunny House                                                                                                                                                                                                                                                          | 7.50 |
|--------|-------------------------------------------------------------------------------------------------------------------------------------------------------------------------------------------------------------------------------------------------------------------------------|------|
| C-4134 | Bunny & Flower Pots<br>Bunny & Flower Pots<br>$2^{1/2}$ Tall by<br>$1^{1/2}$<br>Diameter;<br>Rectangle<br>Flower Pot:<br>$2^{1/4}$ Tall by<br>$2^{1/4}$ Wide by<br>$1^{1/8}$ Deep | 7.50 |
| C-4135 | Painter<br>Bunny: $2^{3/4}$<br>Tall by $3^{1/2}$<br>Wide by $1^{1/2}$<br>Deep;<br>Sleeping<br>Bunny: $1^{1/2}$<br>Tall by $4^{1/4}$<br>Wide by 2<br>Deep;<br>Chimney<br>Bunny: 4<br>Tall by $2^{3/4}$<br>Wide by $2^{1/2}$<br>Deep                                            | 7.50 |