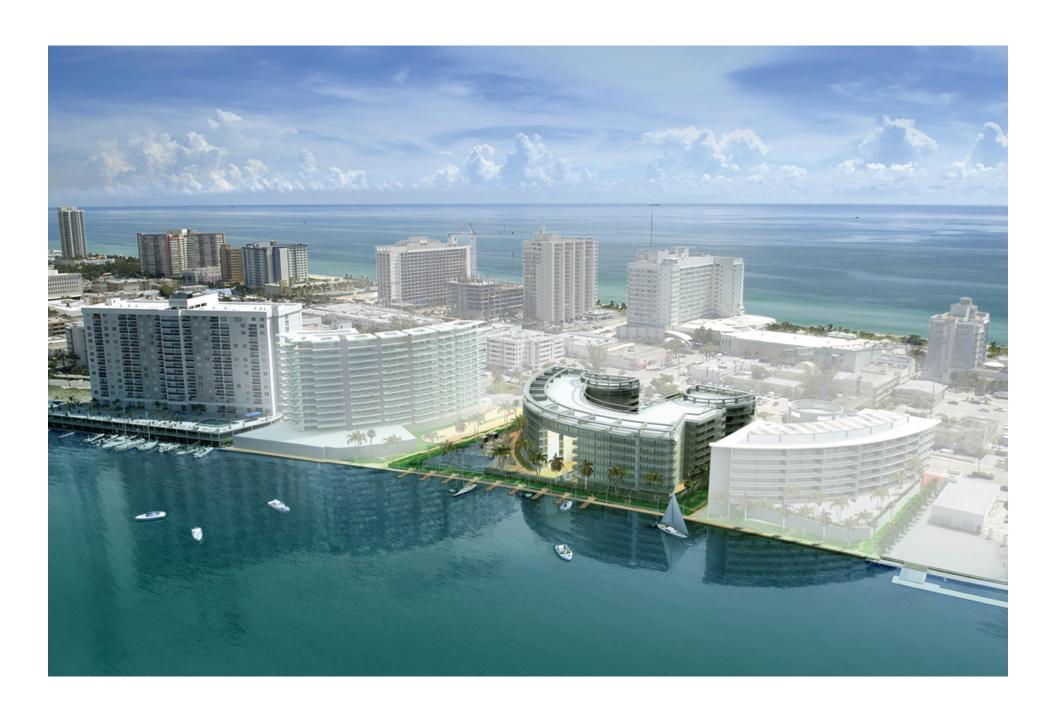

## PELORO MIAMI BEACH

With a planned completion date of late 2014, Peloro will be perfectly situated in mid Miami Beach on Indian Creek and the Bay, just minutes away from Bal Harbour and South Beach. Peloro features 115 luxurious units, surrounded by breathtaking bay and skyline views. Peloro is walking distance to the beach, directly across the street. Peloro features 7 stories and 115 one, two and three bedroom units, including 2 story townhomes and penthouses. Units range in size from 635 sq ft to 2,268 sq ft.