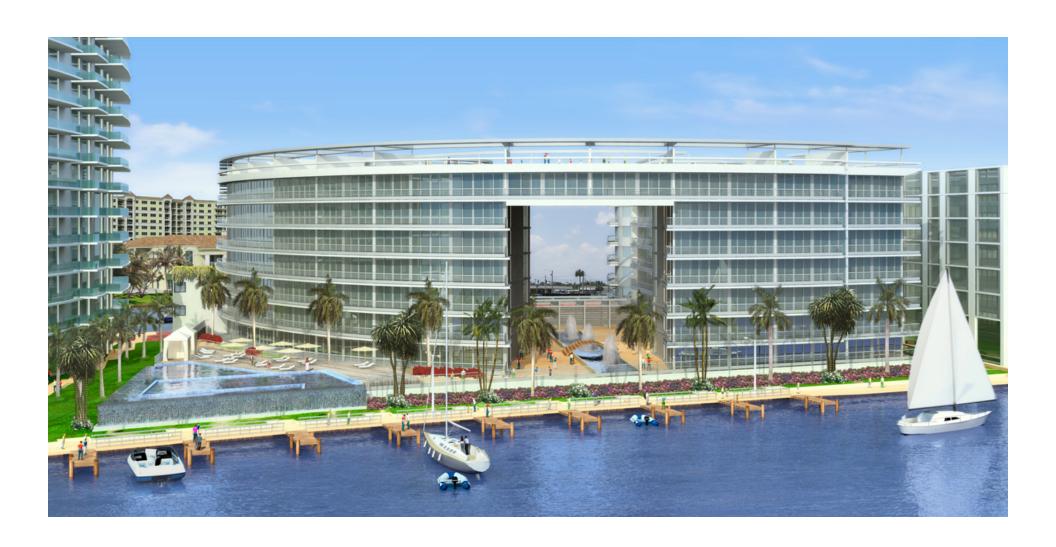

## PELORO MIAMI BEACH

With a planned completion date of late 2014, Peloro will be perfectly situated in mid Miami Beach on Indian Creek and the Bay, just minutes away from Bal Harbour and South Beach. Peloro features 115 luxurious units, surrounded by breathtaking bay and skyline views. Peloro is walking distance to the beach, directly across the street. Peloro features 7 stories and 115 one, two and three bedroom units, including 2 story townhomes and penthouses. Units range in size from 635 sq ft to 2,268 sq ft.

## **AMENITIES:**

- \* Private full-service marina with 18 slips for sale
- \* The Riverwalk: lanscaped pedestrian promenade by the water enjoying a peaceful stroll along the Indian Creek.
- \* The Atrium: A tropical landscaped interior courtyard with reflecting pool, waterfalls, & sitting area.
- \* Porte Cochere entrance & elegant boutique-style lobby
- \* Waterfront swimming pool & whirlpool with Sundeck
- \* Cedar Sauna
- \* State-of-the-art Fitness Center
- \* 24-hour Concierge & Valet Parking
- \* Covered Parking spaces