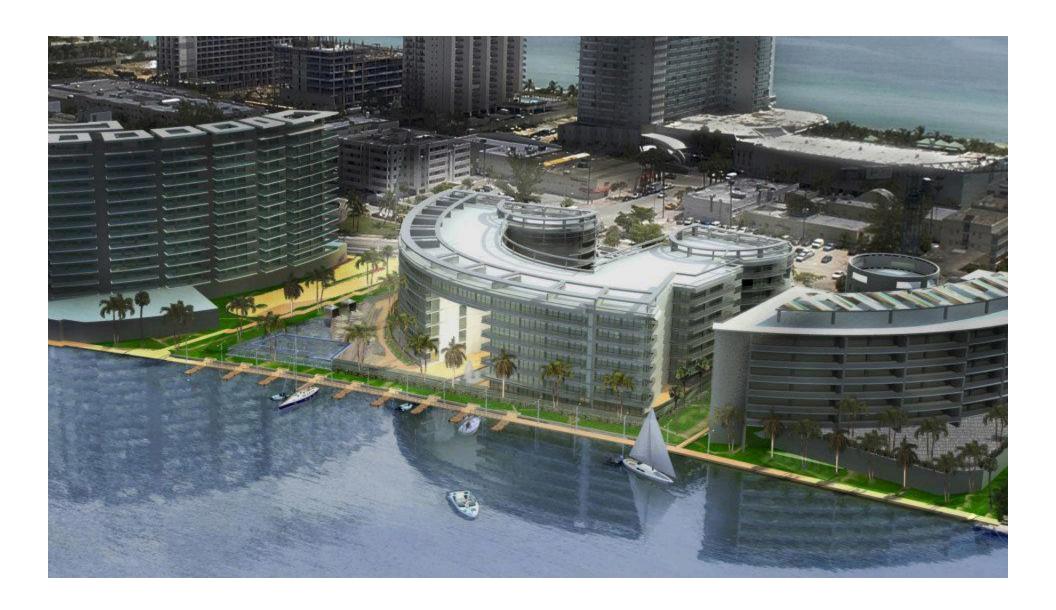

## PELORO MIAMI BEACH

With a planned completion date of late 2014, Peloro will be perfectly situated in mid Miami Beach on Indian Creek and the Bay, just minutes away from Bal Harbour and South Beach. Peloro features 115 luxurious units, surrounded by breathtaking bay and skyline views. Peloro is walking distance to the beach, directly across the street. Peloro features 7 stories and 115 one, two and three bedroom units, including 2 story townhomes and penthouses. Units range in size from 635 sq ft to 2,268 sq ft.