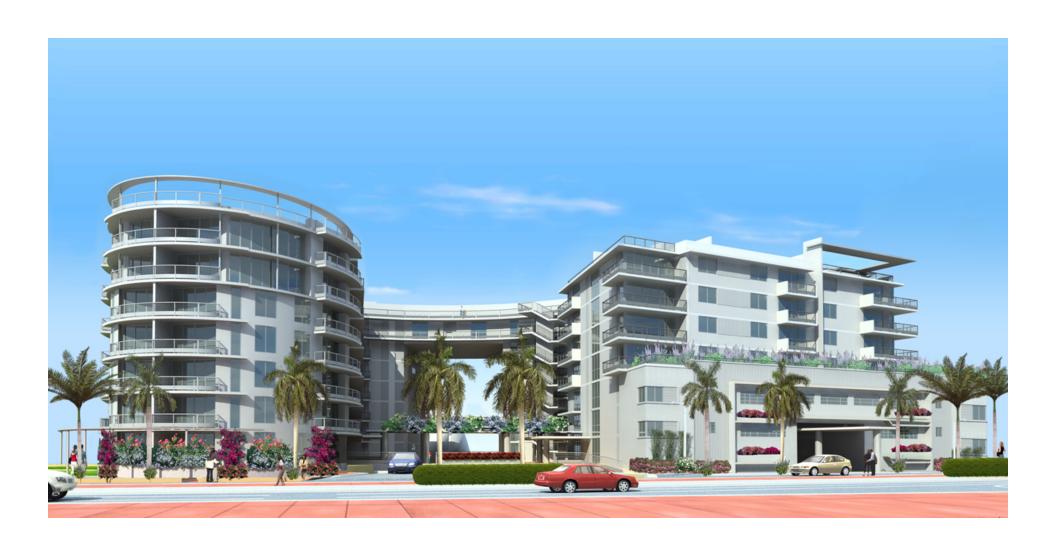

## PELORO MIAMI BEACH

With a planned completion date of late 2014, Peloro will be perfectly situated in mid Miami Beach on Indian Creek and the Bay, just minutes away from Bal Harbour and South Beach. Peloro features 115 luxurious units, surrounded by breathtaking bay and skyline views. Peloro is walking distance to the beach, directly across the street. Peloro features 7 stories and 115 one, two and three bedroom units, including 2 story townhomes and penthouses. Units range in size from 635 sq ft to 2,268 sq ft.

## **AMENITIES:**

- \* Private full-service marina with 18 slips for sale
- \* The Riverwalk: lanscaped pedestrian promenade by the water enjoying a peaceful stroll along the Indian Creek.
- \* The Atrium: A tropical landscaped interior courtyard with reflecting pool, waterfalls, & sitting area.
- \* Porte Cochere entrance & elegant boutique-style lobby
- \* Waterfront swimming pool & whirlpool with Sundeck
- \* Cedar Sauna
- \* State-of-the-art Fitness Center
- \* 24-hour Concierge & Valet Parking
- \* Covered Parking spaces

## **FEATURES:**

- \* 9' 4" ceilings throughout
- \* Large Private balconies with breathtaking Water & City Views
- \* Expansive floor-to-ceiling hurricane proof windows
- \* European- Style Kitchen with elevated breakfast counter top
- \* Designer fixtures & appliances with contemporary styling
- \* Marble flooring in all bathrooms