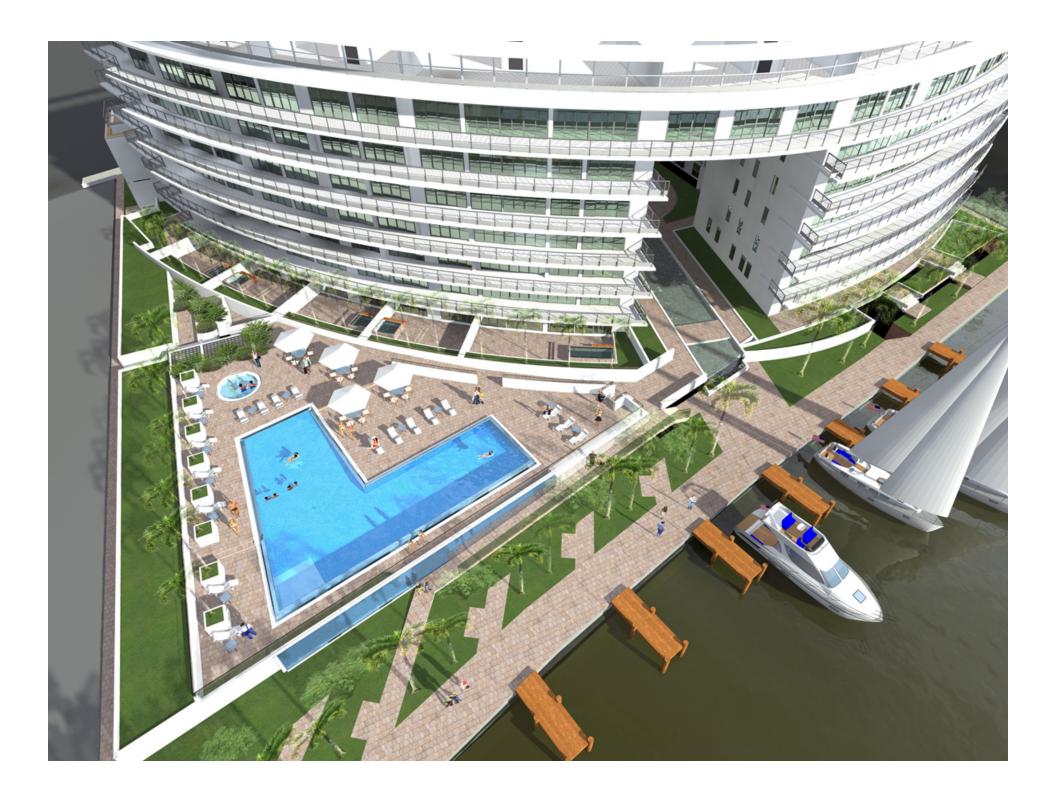

## **AMENITIES:**

- \* Private full-service marina with 18 slips for sale
- \* The Riverwalk: lanscaped pedestrian promenade by the water enjoying a peaceful stroll along the Indian Creek.
- \* The Atrium: A tropical landscaped interior courtyard with reflecting pool, waterfalls, & sitting area.
- \* Porte Cochere entrance & elegant boutique-style lobby
- \* Waterfront swimming pool & whirlpool with Sundeck
- \* Cedar Sauna
- \* State-of-the-art Fitness Center
- \* 24-hour Concierge & Valet Parking
- \* Covered Parking spaces