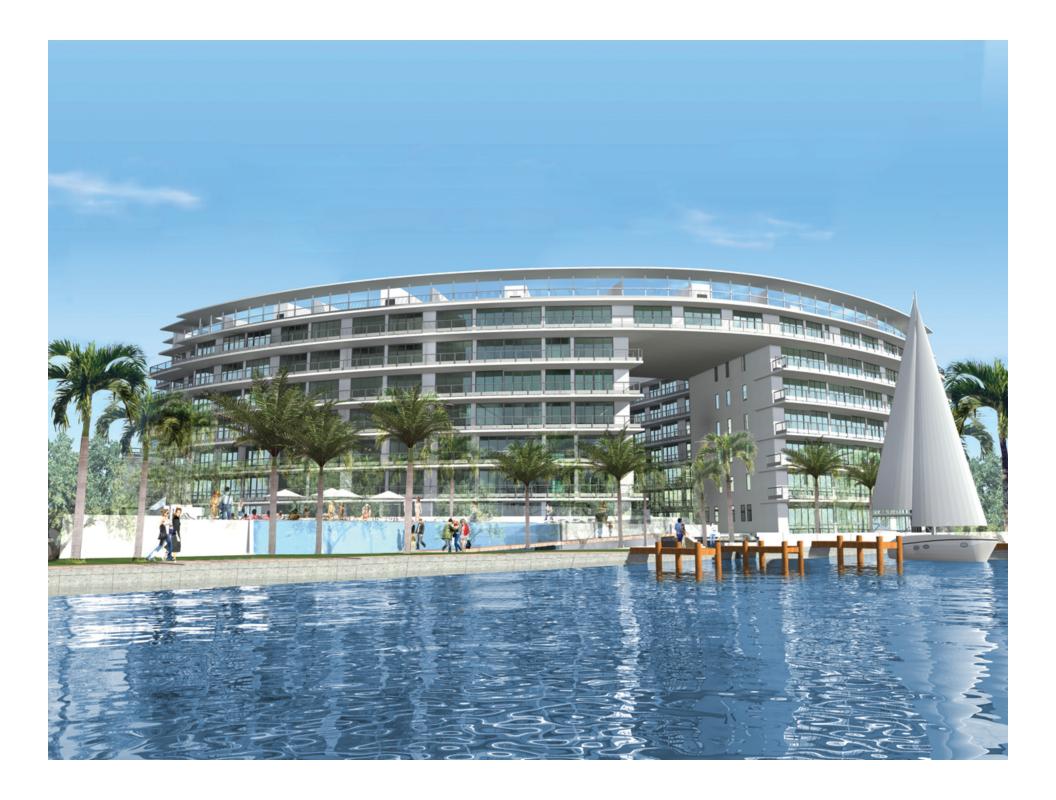

## PELORO MIAMI BEACH

With a planned completion date of late 2014, Peloro will be perfectly situated in mid Miami Beach on Indian Creek and the Bay, just minutes away from Bal Harbour and South Beach. Peloro features 115 luxurious units, surrounded by breathtaking bay and skyline views. Peloro is walking distance to the beach, directly across the street. Peloro features 7 stories and 115 one, two and three bedroom units, including 2 story townhomes and penthouses. Units range in size from 635 sq ft to 2,268 sq ft.

## **AMENITIES:**

- \* Private full-service marina with 18 slips for sale
- \* The Riverwalk: lanscaped pedestrian promenade by the water enjoying a peaceful stroll along the Indian Creek.
- \* The Atrium: A tropical landscaped interior courtyard with reflecting pool, waterfalls, & sitting area.
- \* Porte Cochere entrance & elegant boutique-style lobby
- \* Waterfront swimming pool & whirlpool with Sundeck
- \* Cedar Sauna
- \* State-of-the-art Fitness Center
- \* 24-hour Concierge & Valet Parking
- \* Covered Parking spaces