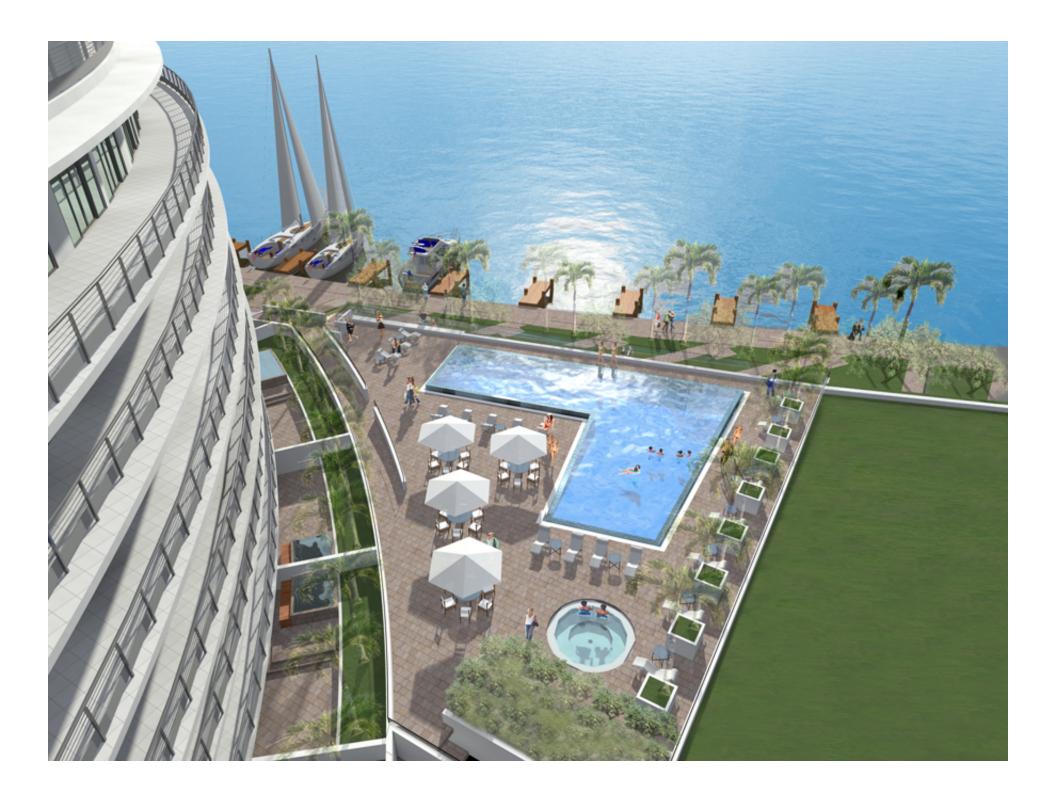

## **AMENITIES:**

- \* Private full-service marina with 18 slips for sale
- \* The Riverwalk: lanscaped pedestrian promenade by the water enjoying a peaceful stroll along the Indian Creek.
- \* The Atrium: A tropical landscaped interior courtyard with reflecting pool, waterfalls, & sitting area.
- \* Porte Cochere entrance & elegant boutique-style lobby
- \* Waterfront swimming pool & whirlpool with Sundeck
- \* Cedar Sauna
- \* State-of-the-art Fitness Center
- \* 24-hour Concierge & Valet Parking
- \* Covered Parking spaces