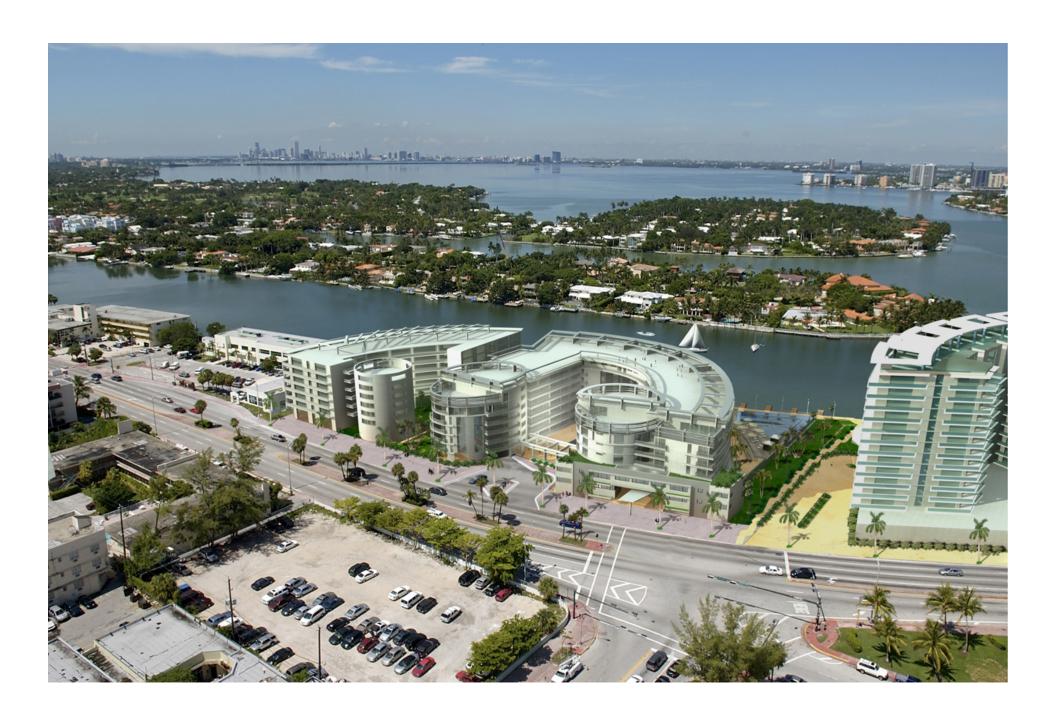

## PELORO MIAMI BEACH

With a planned completion date of late 2014, Peloro will be perfectly situated in mid Miami Beach on Indian Creek and the Bay, just minutes away from Bal Harbour and South Beach. Peloro features 115 luxurious units, surrounded by breathtaking bay and skyline views. Peloro is walking distance to the beach, directly across the street. Peloro features 7 stories and 115 one, two and three bedroom units, including 2 story townhomes and penthouses. Units range in size from 635 sq ft to 2,268 sq ft.