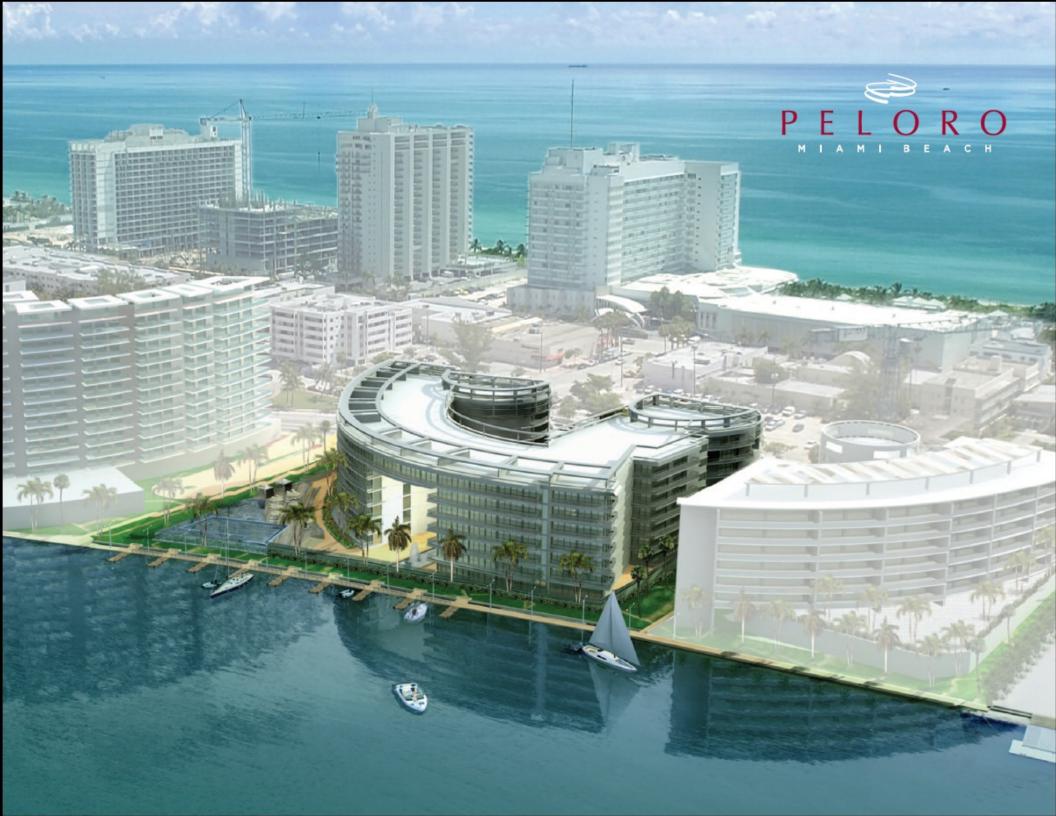

## PELORO MIAMI BEACH

With a planned completion date of late 2014, Peloro will be perfectly situated in mid Miami Beach on Indian Creek and the Bay, just minutes away from Bal Harbour and South Beach. Peloro features 115 luxurious units, surrounded by breathtaking bay and skyline views. Peloro is walking distance to the beach, directly across the street. Peloro features 7 stories and 115 one, two and three bedroom units, including 2 story townhomes and penthouses. Units range in size from 635 sq ft to 2,268 sq ft.

## **AMENITIES:**

- \* Private full-service marina with 18 slips for sale
- \* The Riverwalk: lanscaped pedestrian promenade by the water enjoying a peaceful stroll along the Indian Creek.
- \* The Atrium: A tropical landscaped interior courtyard with reflecting pool, waterfalls, & sitting area.
- \* Porte Cochere entrance & elegant boutique-style lobby
- \* Waterfront swimming pool & whirlpool with Sundeck
- \* Cedar Sauna
- \* State-of-the-art Fitness Center
- \* 24-hour Concierge & Valet Parking
- \* Covered Parking spaces