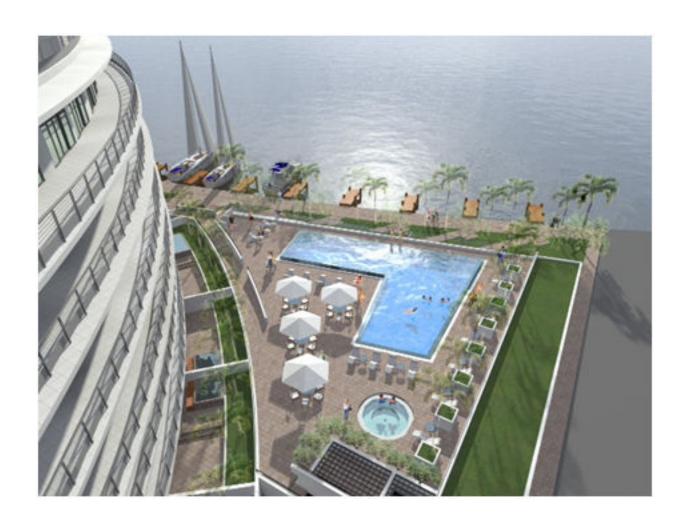

## **AMENITIES:**

- \* Private full-service marina with 18 slips for sale
- \* The Riverwalk: lanscaped pedestrian promenade by the water enjoying a peaceful stroll along the Indian Creek.
- \* The Atrium: A tropical landscaped interior courtyard with reflecting pool, waterfalls, & sitting area.
- \* Porte Cochere entrance & elegant boutique-style lobby
- \* Waterfront swimming pool & whirlpool with Sundeck
- \* Cedar Sauna
- \* State-of-the-art Fitness Center
- \* 24-hour Concierge & Valet Parking
- \* Covered Parking spaces