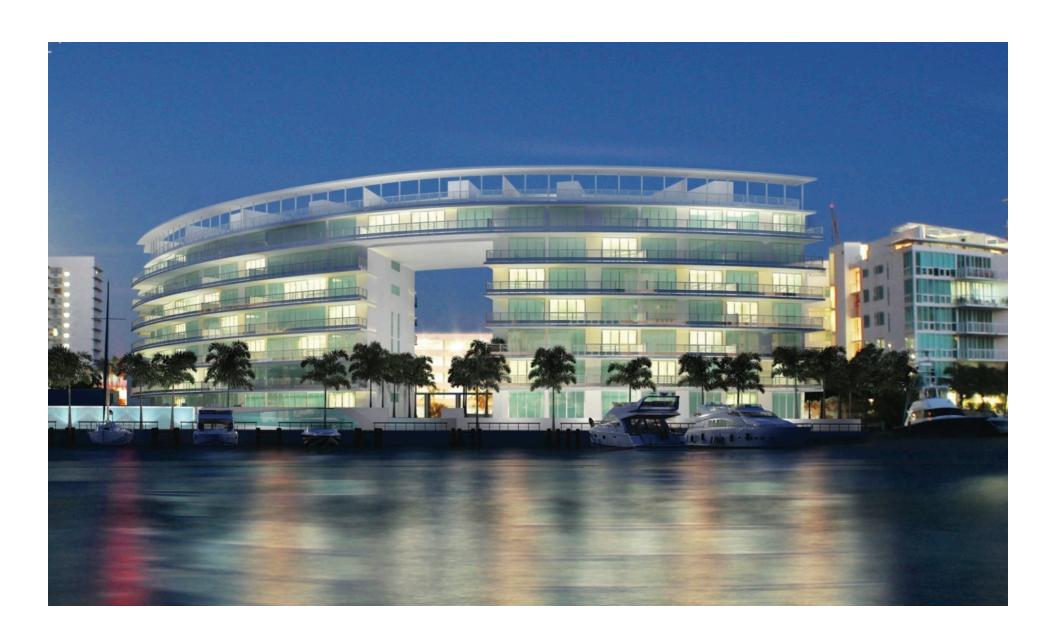

## PELORO MIAMI BEACH

With a planned completion date of late 2014, Peloro will be perfectly situated in mid Miami Beach on Indian Creek and the Bay, just minutes away from Bal Harbour and South Beach. Peloro features 115 luxurious units, surrounded by breathtaking bay and skyline views. Peloro is walking distance to the beach, directly across the street. Peloro features 7 stories and 115 one, two and three bedroom units, including 2 story townhomes and penthouses. Units range in size from 635 sq ft to 2,268 sq ft.

## **AMENITIES:**

- \* Private full-service marina with 18 slips for sale
- \* The Riverwalk: lanscaped pedestrian promenade by the water enjoying a peaceful stroll along the Indian Creek.
- \* The Atrium: A tropical landscaped interior courtyard with reflecting pool, waterfalls, & sitting area.
- \* Porte Cochere entrance & elegant boutique-style lobby
- \* Waterfront swimming pool & whirlpool with Sundeck
- \* Cedar Sauna
- \* State-of-the-art Fitness Center
- \* 24-hour Concierge & Valet Parking
- \* Covered Parking spaces