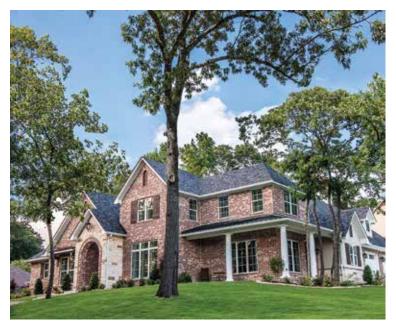

# **ABOUT THE HOME**

- · Custom floorplan design by Hamilton Group
- Timeless design with brick, stone, and stucco exterior with cedar and standing seam accents
- · Stately corner home office with wrap around side porch
- Spacious back porch design with outdoor kitchen
- Luxurious kitchen with custom cabinets, granite countertops, and large dining bar
- Dedicated media room with home automation system from Big Daddy's Stereo
- Elegant 2-story design with master suite downstairs and 2 bedrooms and 1 bathroom upstairs
- Master suite features a walk-in shower, large walkin closet, and quick access to the back porch
- Custom beams and ceiling details throughout

| BED | BATH | GARAGE | SQUARE FEET | SCHOOLS       |
|-----|------|--------|-------------|---------------|
| 3   | 2.5  | 2      | 3,460       | Pine Tree ISD |