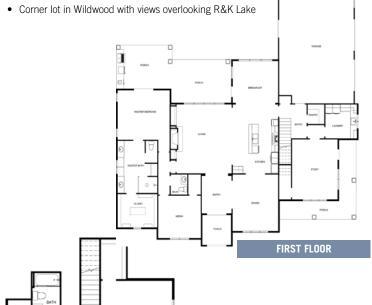

# **ABOUT THE HOME**

- · Custom floorplan design by Hamilton Group
- Timeless design with brick, stone, and stucco exterior with cedar and standing seam accents
- · Stately corner home office with wrap around side porch
- Spacious back porch design with outdoor kitchen
- Luxurious kitchen with custom cabinets, granite countertops, and large dining bar
- Dedicated media room with home automation system from Big Daddy's Stereo
- Elegant 2-story design with master suite downstairs and 2 bedrooms and 1 bathroom upstairs
- Master suite features a walk-in shower, large walkin closet, and quick access to the back porch
- Custom beams and ceiling details throughout

| BED | BATH | GARAGE | SQUARE FEET | SCHOOLS       |
|-----|------|--------|-------------|---------------|
| 3   | 2.5  | 2      | 3,460       | Pine Tree ISD |