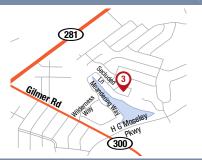

# DIRECTIONS

**SECOND FLOOR** 

From Loop 281 & Gilmer Rd (Hwy. 300): Head South on Gilmer Rd. for 0.4 miles. Turn left onto Wilderness Way, continue 0.2 miles and turn left onto Meandering Way. Turn slight right. Meandering Way becomes Secluded Lane. The house will be on your left.