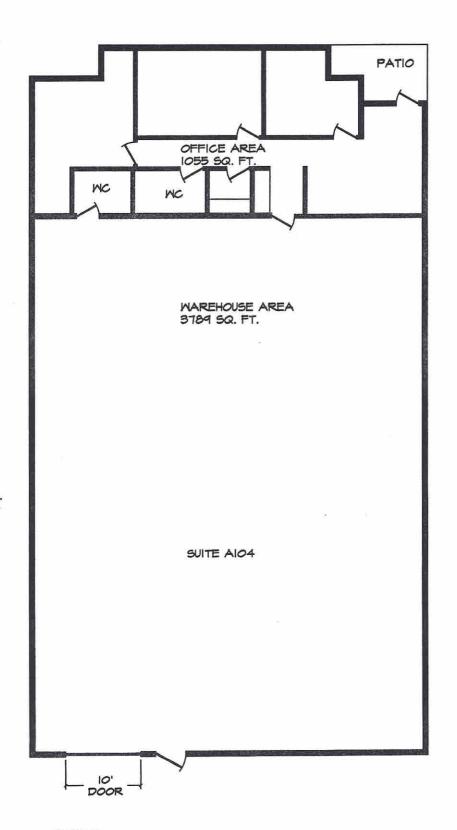

Suite A104 - approximate office area 1055 sf | warehouse area3789 sf | evap cooling in warehouse