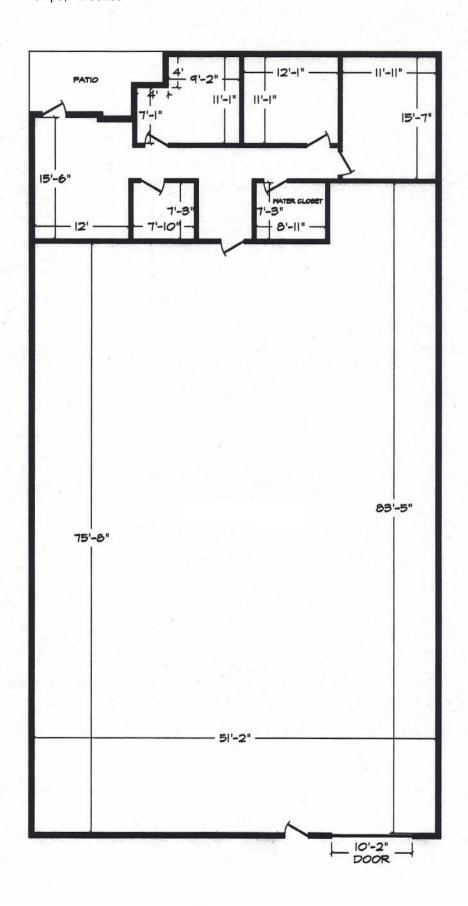

CONTACT:

REB Ltd. (480) 827-9591

NOTE:

WC = WATER CLOSET

1514 W. Todd Drive Tempe, AZ 85283

# 1514 West Todd Drive Floor Plan - Suite 103+104 SUITE AREA: 9,609 S.F.±

OFFICE AREA 7,651 S.F.± NET