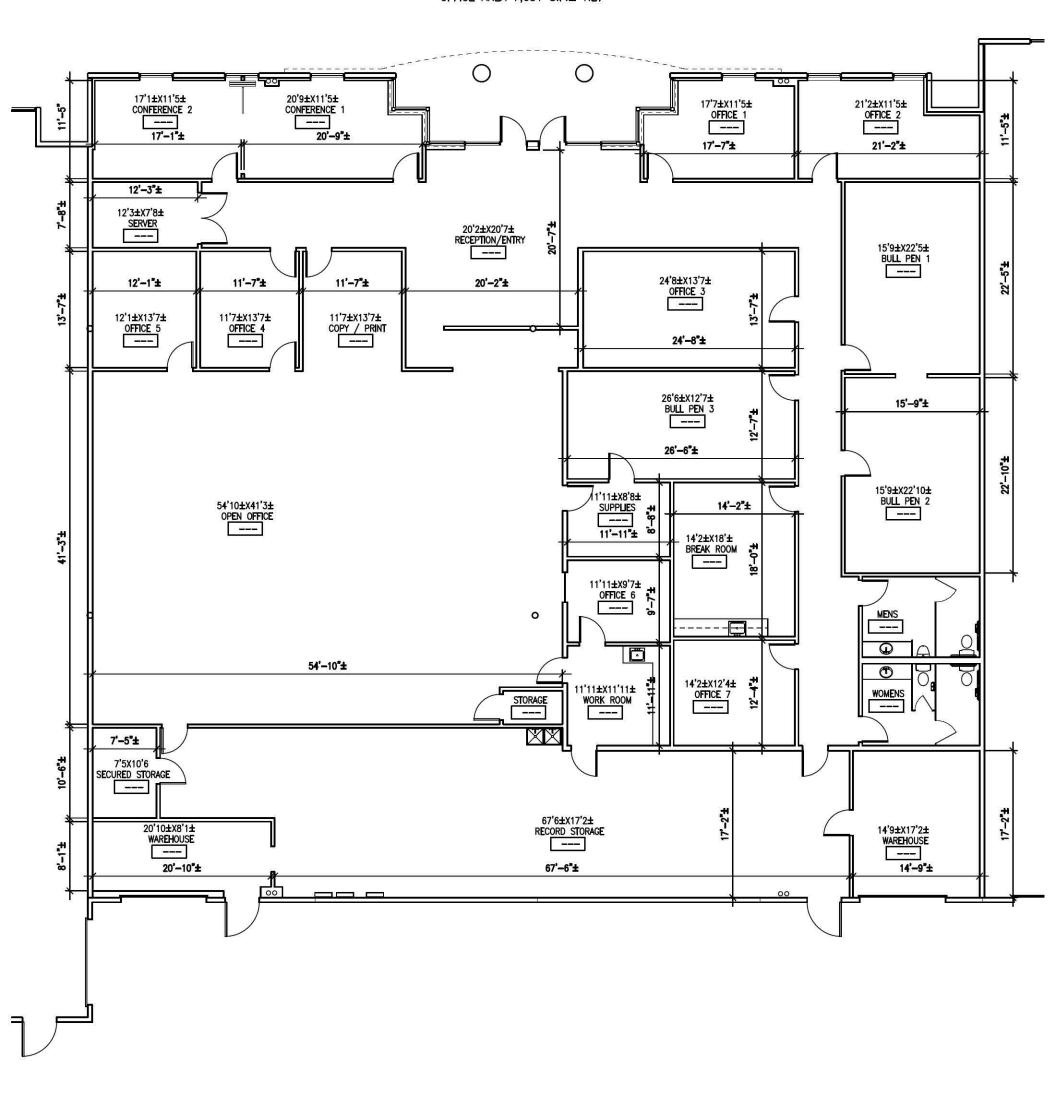

CONTACT:

REB Ltd. (480) 827-9591

NOTE:

WC = WATER CLOSET

1514 W. Todd Drive Tempe, AZ 85283

# 1514 West Todd Drive Floor Plan - Suite 103+104 SUITE AREA: 9,609 S.F.±

OFFICE AREA 7,651 S.F.± NET