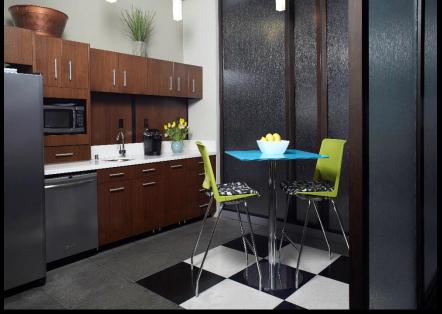

and aggregates ARTEGO®SF retains all of the performance characteristics of ARTEGO®TZ



ARTEGO®MP is an ultra-durable finish that creates a powerful effect in high visibility spaces



Limitless customization with varying amounts of patina – each panel becomes a brushstroke in a raised floor canvas



#### From monolithic, to textured, to mottled



As different light sources and viewing angles are used a wonderful play on the reflective abilities of the floor give a rich and vibrant feel to the space





ARTEGO®MP is a finish that you can apply to various substrates and mount to vertical surfaces to match the floor or to simply refresh tired spaces





#### ARTEGO®LOGOS

...create
POWERFUL first
impressions...















### Sample Installations



















#### Showrooms











## allaccessmfg.com

All Access Manufacturing 5055 W Patrick Lane #101 Las Vegas, NV 89118

702.998.2480