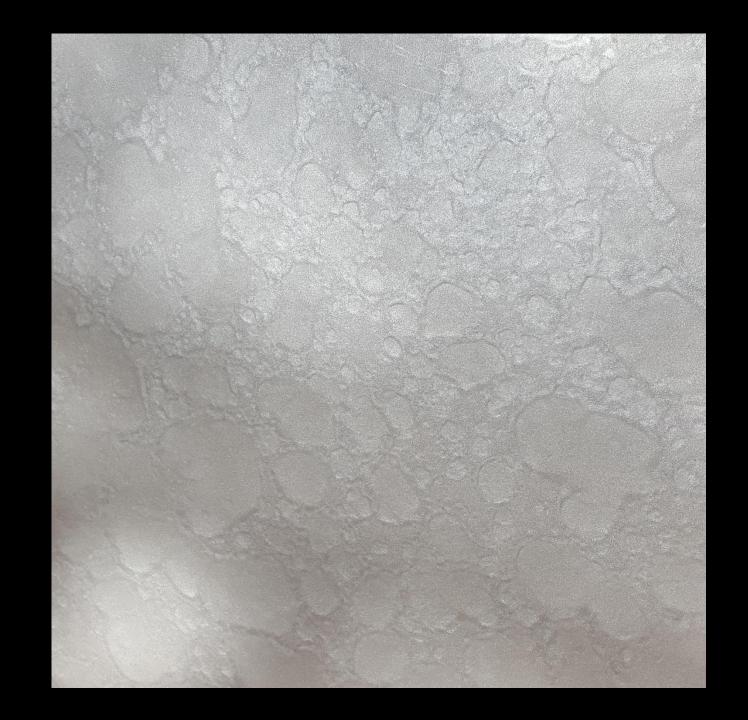

#### From monolithic, to textured, to mottled

As different light sources and viewing angles are used a wonderful play on the reflective abilities of the floor give a rich and vibrant feel to the space

ARTEGO®MP is a finish that you can apply to various substrates and mount to vertical surfaces to match the floor or to simply refresh tired spaces