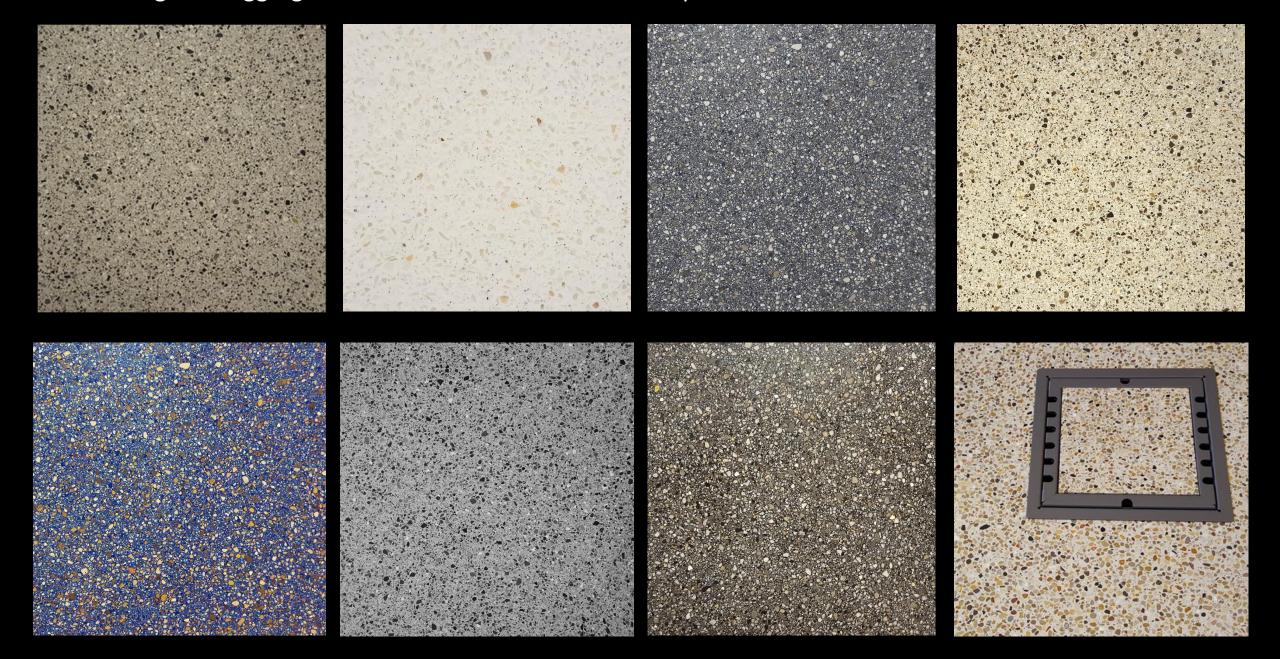

# Sand Finish

= ARTEGO®SF

Using sand aggregates ARTEGO®SF retains all of the performance characteristics of ARTEGO®TZ

ARTEGO®MP is an ultra-durable finish that creates a powerful effect in high visibility spaces

Limitless customization with varying amounts of patina – each panel becomes a brushstroke in a raised floor canvas

#### From monolithic, to textured, to mottled

As different light sources and viewing angles are used a wonderful play on the reflective abilities of the floor give a rich and vibrant feel to the space

ARTEGO®MP is a finish that you can apply to various substrates and mount to vertical surfaces to match the floor or to simply refresh tired spaces