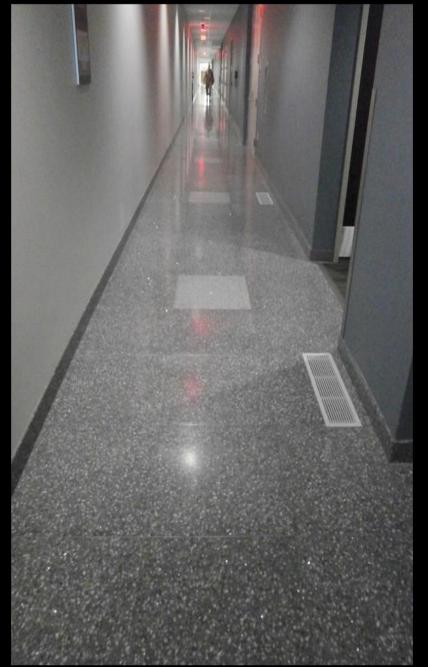

= ARTEGO®SF

Using sand aggregates ARTEGO®SF retains all of the performance characteristics of ARTEGO®TZ



ARTEGO®MP is an ultra-durable finish that creates a powerful effect in high visibility spaces



Limitless customization with varying amounts of patina – each panel becomes a brushstroke in a raised floor canvas



#### From monolithic, to textured, to mottled



As different light sources and viewing angles are used a wonderful play on the reflective abilities of the floor give a rich and vibrant feel to the space





ARTEGO®MP is a finish that you can apply to various substrates and mount to vertical surfaces to match the floor or to simply refresh tired spaces





#### ARTEGO®LOGOS

...create
POWERFUL first
impressions...















### Sample Installations



















#### Showrooms











## allaccessmfg.com

All Access Manufacturing 5055 W Patrick Lane #101 Las Vegas, NV 89118

702.998.2480