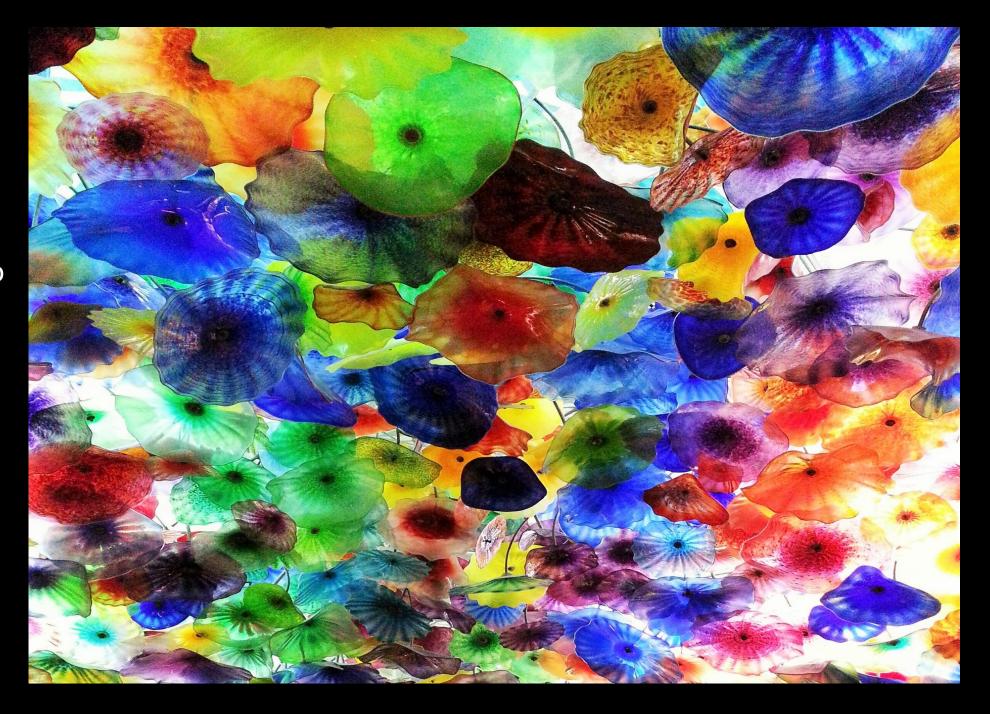

### Sample selection of dark to light tones

Glass is all about color - from intense red to deep blues to soft greens and crystal clear

ARTEGO®TZ can incorporate vibrantly colored glass to enrich the interior of any space

All Access craftsmen have decades of experience creating truly innovative designs using vibrant colors/aggregates.