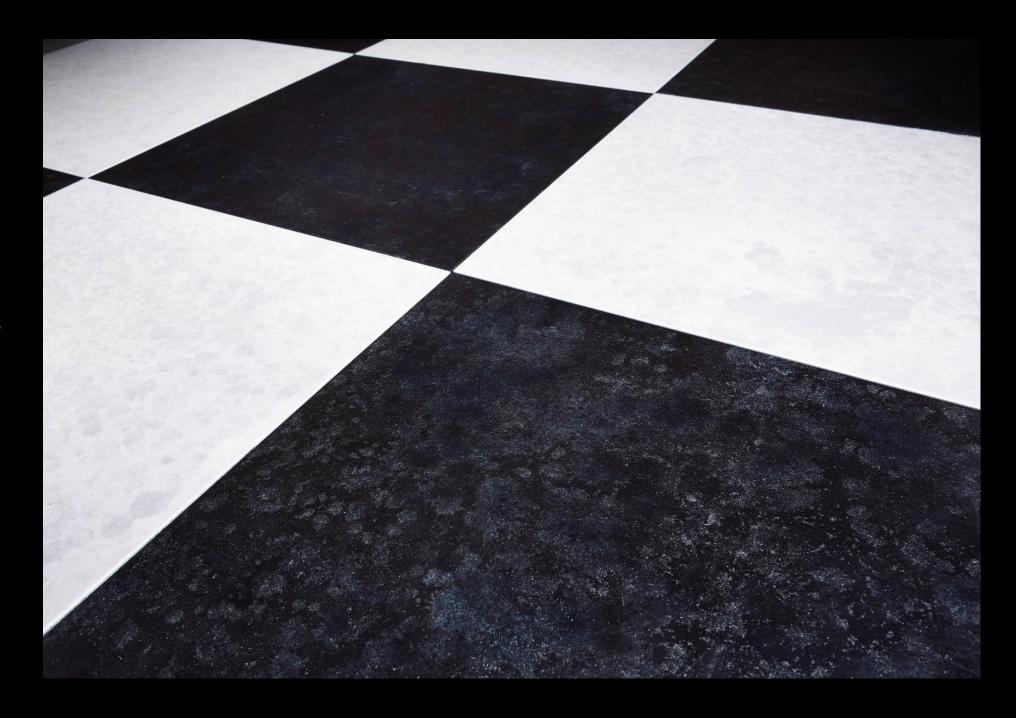

## **Exquisitely Finished Architectural Raised Flooring**

ARTEGO®TZ is a high performance epoxy terrazzo that brings to the raised flooring market all the beauty and sustainability that was previously only available on grade

Sustainable construction is the core of green building - ARTEGO®TZ floors will last the lifetime of the structure with extremely low maintenance

Neutral combinations
of marble and
epoxy with a minimal
aluminum reveal
provide a virtually
"seamless" raised floor