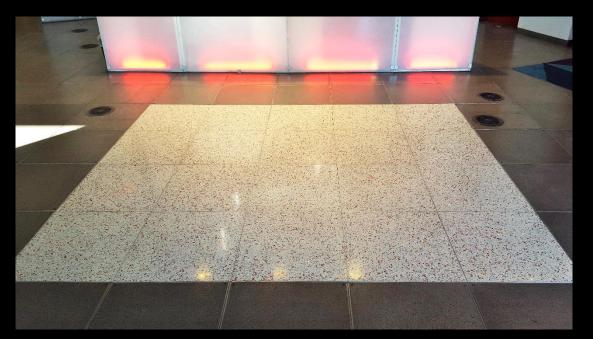

### Sample selection of dark to light tones

Glass is all about color - from intense red to deep blues to soft greens and crystal clear

ARTEGO®TZ can incorporate vibrantly colored glass to enrich the interior of any space

All Access craftsmen have decades of experience creating truly innovative designs using vibrant colors/aggregates.