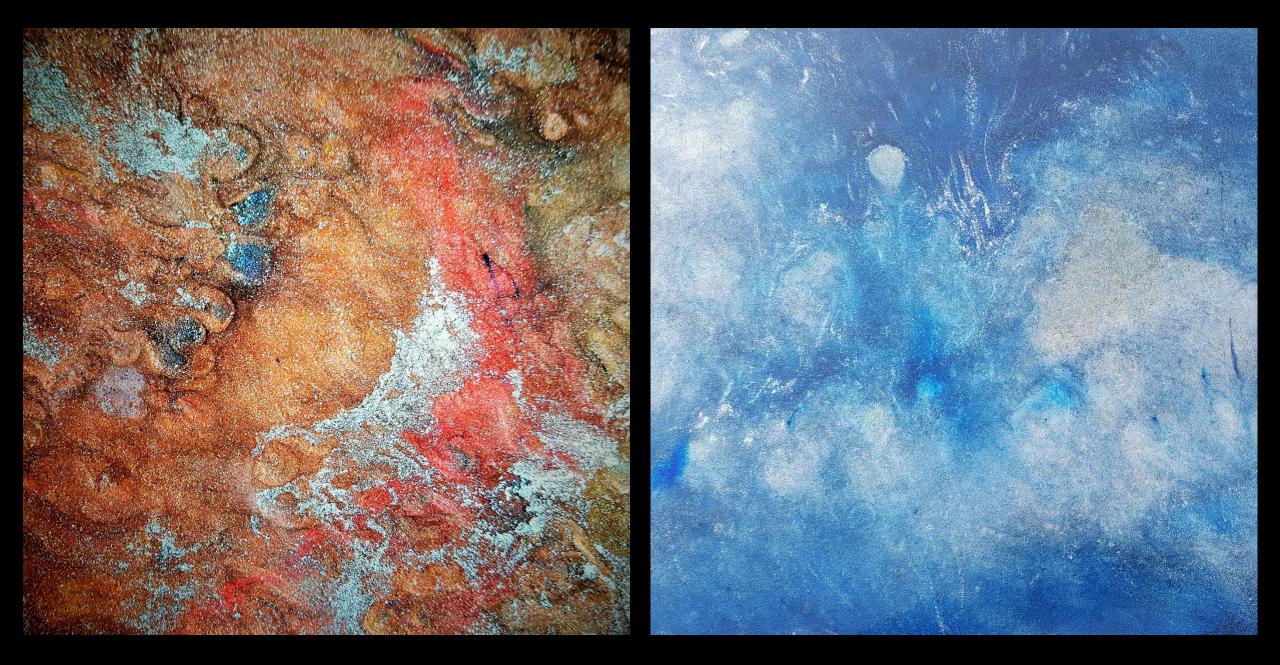

Limitless customization with varying amounts of patina – each panel becomes a brushstroke in a raised floor canvas

#### From monolithic, to textured, to mottled

As different light sources and viewing angles are used a wonderful play on the reflective abilities of the floor give a rich and vibrant feel to the space

ARTEGO®MP is a finish that you can apply to various substrates and mount to vertical surfaces to match the floor or to simply refresh tired spaces