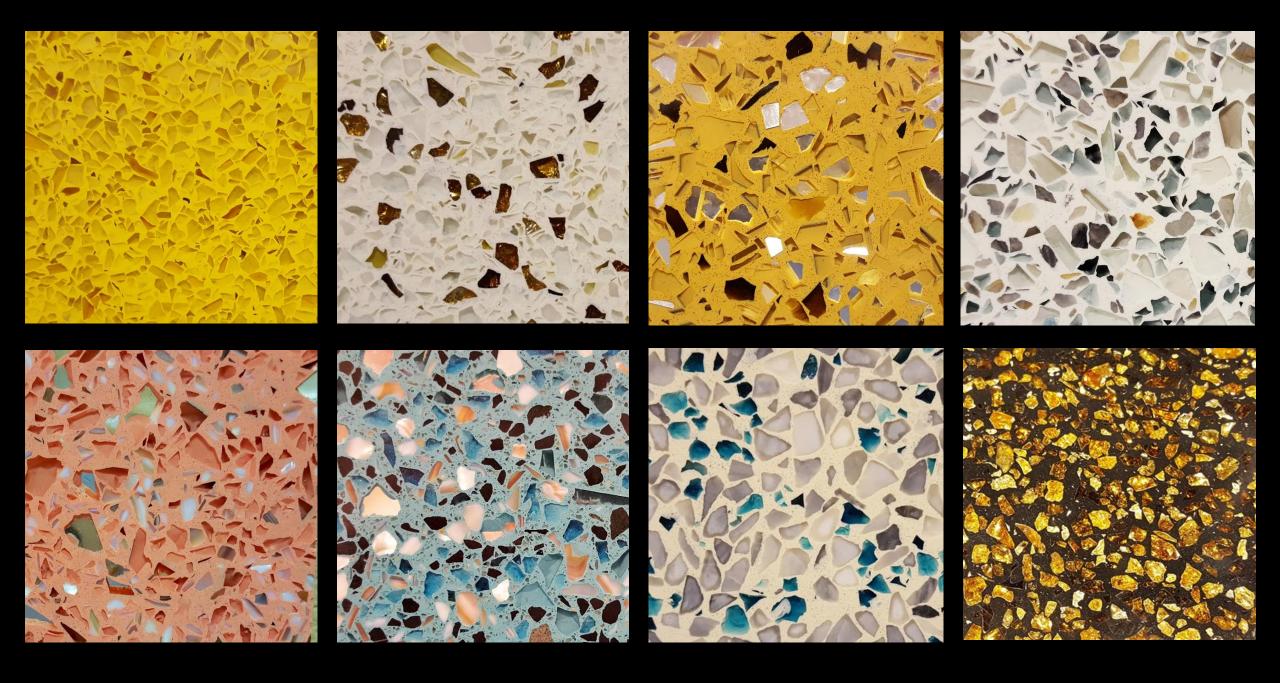

### Sample selection of dark to light tones

Glass is all about color - from intense red to deep blues to soft greens and crystal clear

ARTEGO®TZ can incorporate vibrantly colored glass to enrich the interior of any space

All Access craftsmen have decades of experience creating truly innovative designs using vibrant colors/aggregates.