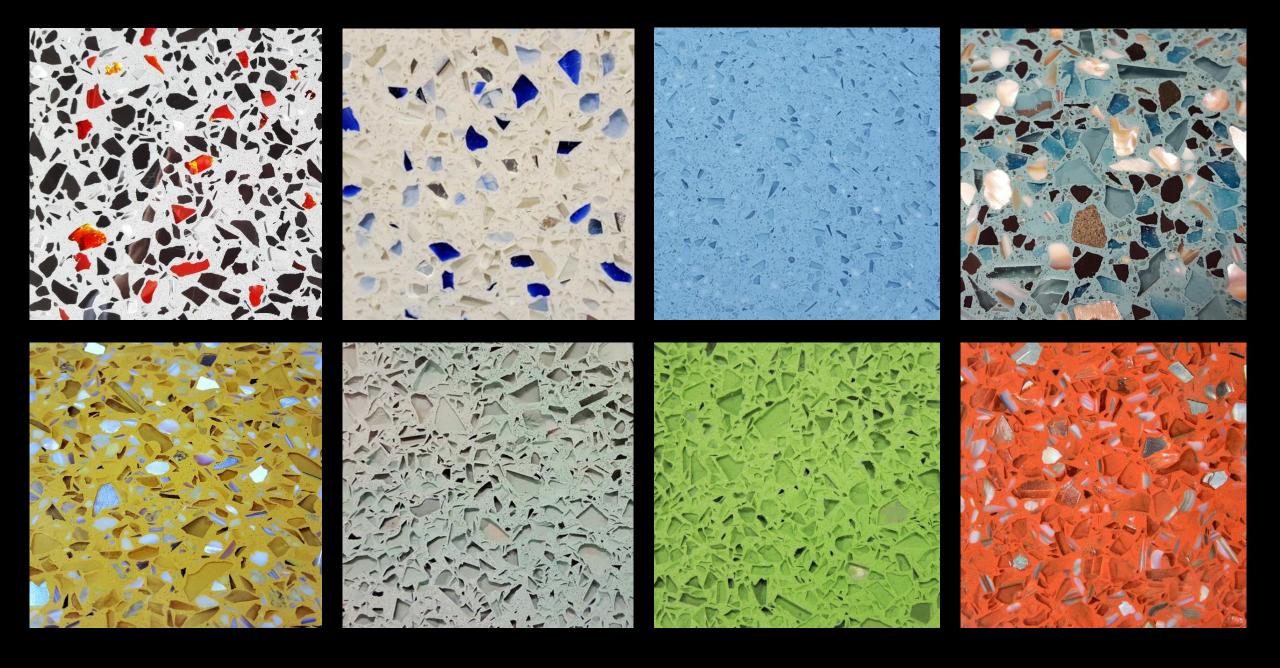

### Sample selection of dark to light tones

Glass is all about color - from intense red to deep blues to soft greens and crystal clear

ARTEGO®TZ can incorporate vibrantly colored glass to enrich the interior of any space

All Access craftsmen have decades of experience creating truly innovative designs using vibrant colors/aggregates.