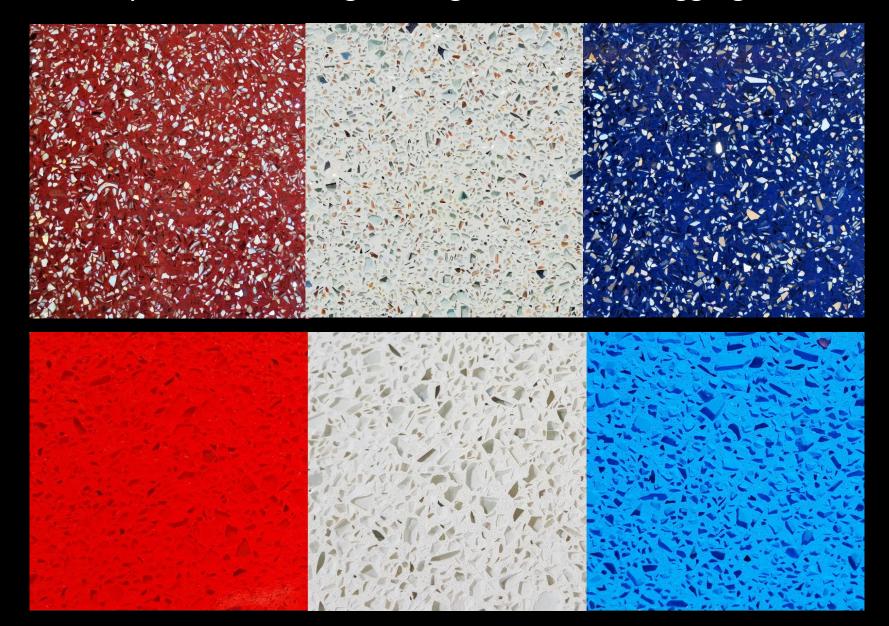

### Sample selection of dark to light tones

Glass is all about color - from intense red to deep blues to soft greens and crystal clear

ARTEGO®TZ can incorporate vibrantly colored glass to enrich the interior of any space

All Access craftsmen have decades of experience creating truly innovative designs using vibrant colors/aggregates.