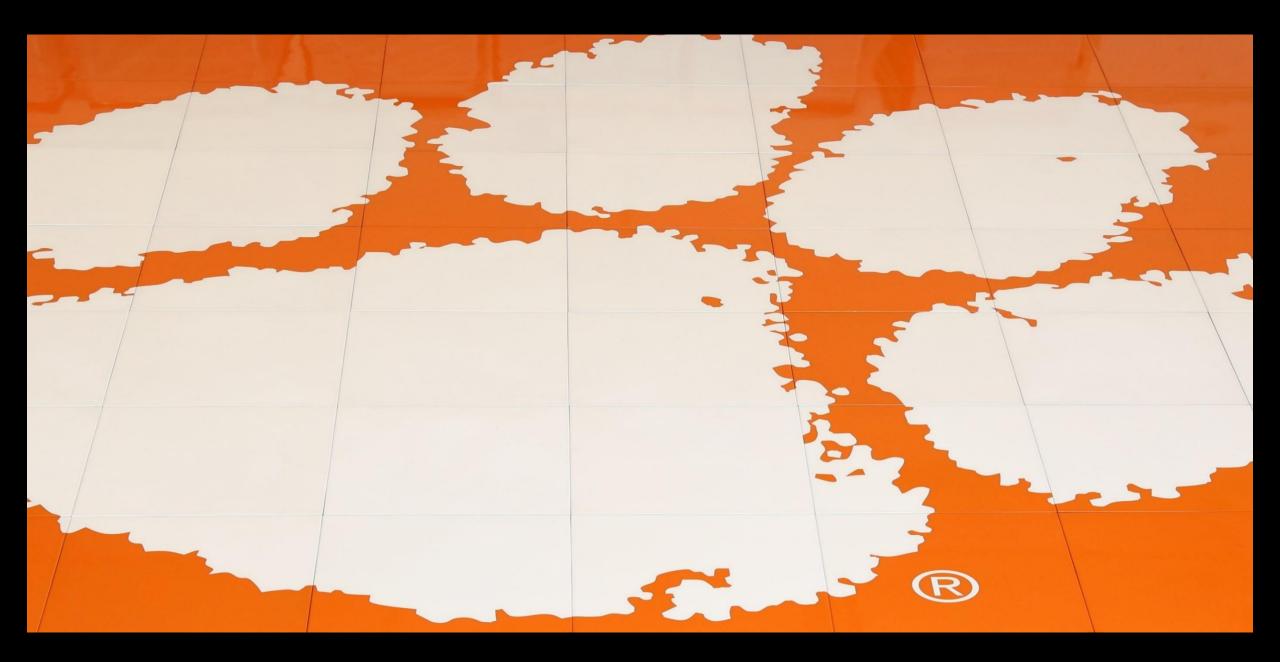

rant colors/aggregates.









# Sand Finish



= ARTEGO®SF

Using sand aggregates ARTEGO®SF retains all of the performance characteristics of ARTEGO®TZ



ARTEGO®MP is an ultra-durable finish that creates a powerful effect in high visibility spaces



Limitless customization with varying amounts of patina – each panel becomes a brushstroke in a raised floor canvas



#### From monolithic, to textured, to mottled



As different light sources and viewing angles are used a wonderful play on the reflective abilities of the floor give a rich and vibrant feel to the space





ARTEGO®MP is a finish that you can apply to various substrates and mount to vertical surfaces to match the floor or to simply refresh tired spaces





#### ARTEGO®LOGOS

...create
POWERFUL first
impressions...















### Sample Installations



















#### Showrooms











## allaccessmfg.com

All Access Manufacturing 5055 W Patrick Lane #101 Las Vegas, NV 89118

702.998.2480