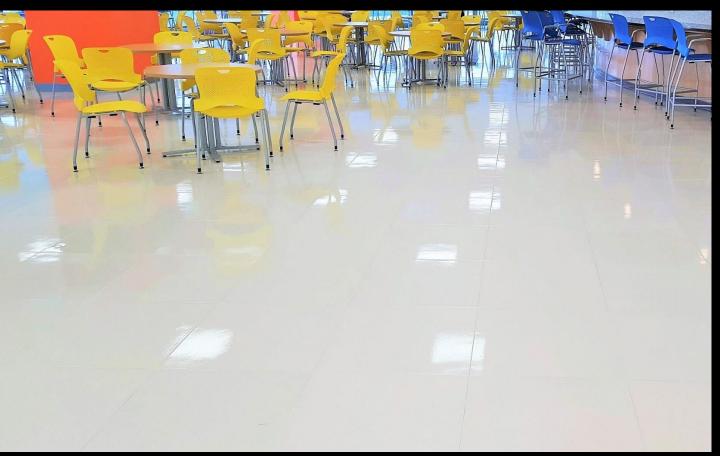

Sand Finish



= ARTEGO®SF

Using sand aggregates ARTEGO®SF retains all of the performance characteristics of ARTEGO®TZ



ARTEGO®MP is an ultra-durable finish that creates a powerful effect in high visibility spaces



Limitless customization with varying amounts of patina – each panel becomes a brushstroke in a raised floor canvas



#### From monolithic, to textured, to mottled



As different light sources and viewing angles are used a wonderful play on the reflective abilities of the floor give a rich and vibrant feel to the space





ARTEGO®MP is a finish that you can apply to various substrates and mount to vertical surfaces to match the floor or to simply refresh tired spaces





#### ARTEGO®LOGOS

...create
POWERFUL first
impressions...















### Sample Installations



















#### Showrooms











## allaccessmfg.com

All Access Manufacturing 5055 W Patrick Lane #101 Las Vegas, NV 89118

702.998.2480