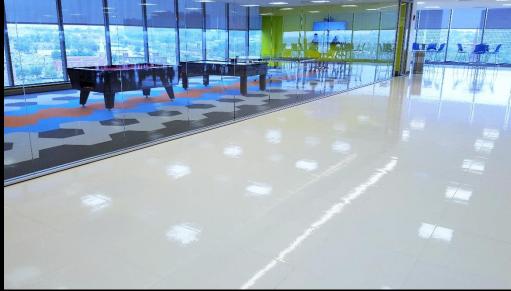

colors/aggregates.









# Sand Finish



= ARTEGO®SF

Using sand aggregates ARTEGO®SF retains all of the performance characteristics of ARTEGO®TZ



ARTEGO®MP is an ultra-durable finish that creates a powerful effect in high visibility spaces



Limitless customization with varying amounts of patina – each panel becomes a brushstroke in a raised floor canvas



#### From monolithic, to textured, to mottled



As different light sources and viewing angles are used a wonderful play on the reflective abilities of the floor give a rich and vibrant feel to the space





ARTEGO®MP is a finish that you can apply to various substrates and mount to vertical surfaces to match the floor or to simply refresh tired spaces





#### ARTEGO®LOGOS

...create
POWERFUL first
impressions...















### Sample Installations



















#### Showrooms











## allaccessmfg.com

All Access Manufacturing 5055 W Patrick Lane #101 Las Vegas, NV 89118

702.998.2480