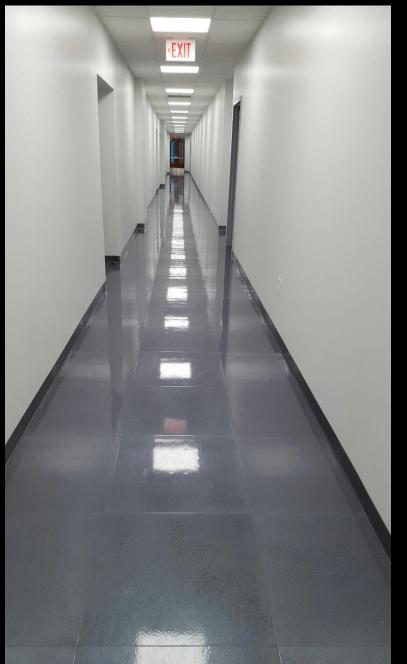

= ARTEGO®SF

Using sand aggregates ARTEGO®SF retains all of the performance characteristics of ARTEGO®TZ



ARTEGO®MP is an ultra-durable finish that creates a powerful effect in high visibility spaces



Limitless customization with varying amounts of patina – each panel becomes a brushstroke in a raised floor canvas



#### From monolithic, to textured, to mottled



As different light sources and viewing angles are used a wonderful play on the reflective abilities of the floor give a rich and vibrant feel to the space





ARTEGO®MP is a finish that you can apply to various substrates and mount to vertical surfaces to match the floor or to simply refresh tired spaces





#### ARTEGO®LOGOS

...create
POWERFUL first
impressions...















### Sample Installations



















#### Showrooms











## allaccessmfg.com

All Access Manufacturing 5055 W Patrick Lane #101 Las Vegas, NV 89118

702.998.2480