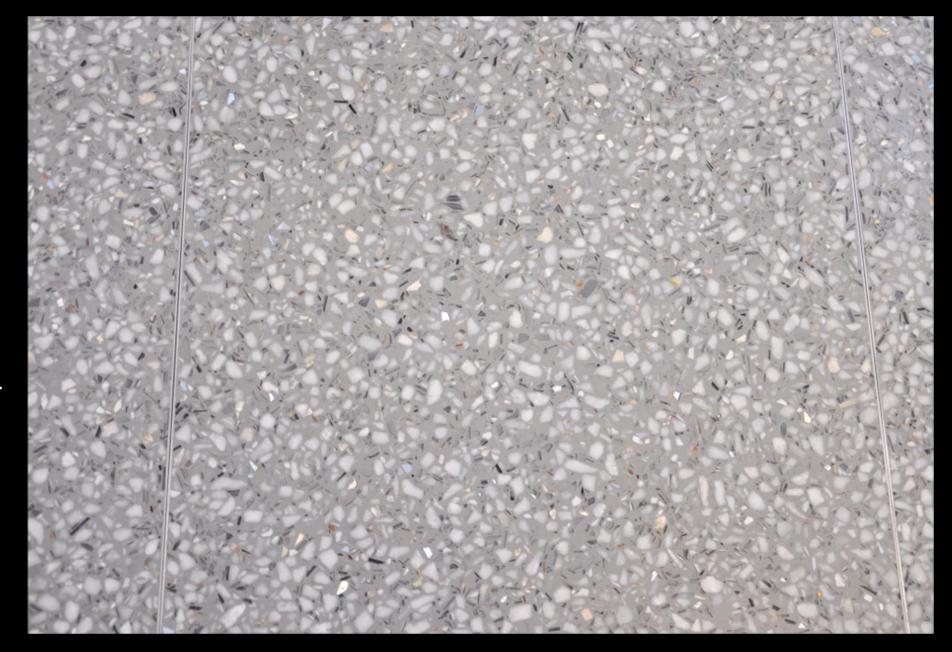

# Sand Finish

= ARTEGO®SF

Using sand aggregates ARTEGO®SF retains all of the performance characteristics of ARTEGO®TZ

ARTEGO®MP is an ultra-durable finish that creates a powerful effect in high visibility spaces

Limitless customization with varying amounts of patina – each panel becomes a brushstroke in a raised floor canvas