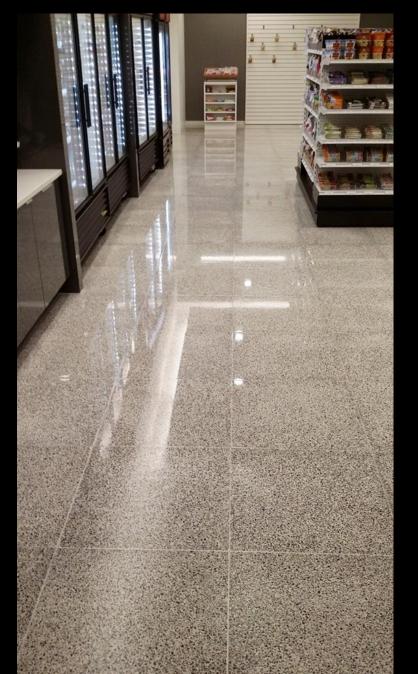

## **Exquisitely Finished Architectural Raised Flooring**

ARTEGO®TZ is a high performance epoxy terrazzo that brings to the raised flooring market all the beauty and sustainability that was previously only available on grade

Sustainable construction is the core of green building - ARTEGO®TZ floors will last the lifetime of the structure with extremely low maintenance

Neutral combinations
of marble and
epoxy with a minimal
aluminum reveal
provide a virtually
"seamless" raised floor