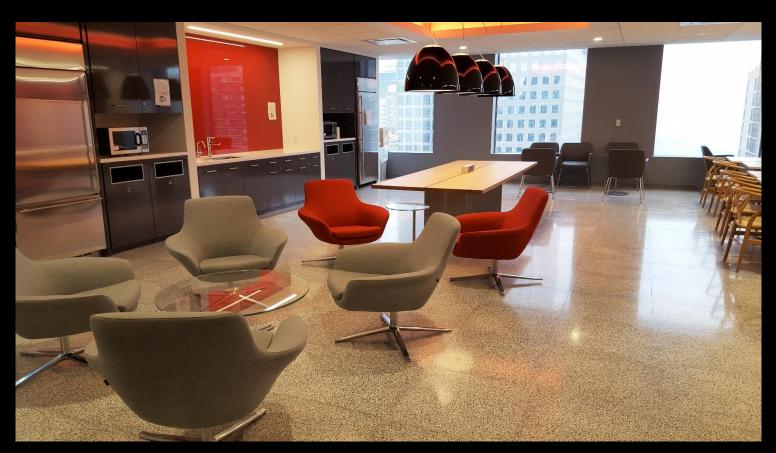

and Finish



= ARTEGO®SF

Using sand aggregates ARTEGO®SF retains all of the performance characteristics of ARTEGO®TZ



ARTEGO®MP is an ultra-durable finish that creates a powerful effect in high visibility spaces



Limitless customization with varying amounts of patina – each panel becomes a brushstroke in a raised floor canvas



#### From monolithic, to textured, to mottled



As different light sources and viewing angles are used a wonderful play on the reflective abilities of the floor give a rich and vibrant feel to the space





ARTEGO®MP is a finish that you can apply to various substrates and mount to vertical surfaces to match the floor or to simply refresh tired spaces





#### ARTEGO®LOGOS

...create
POWERFUL first
impressions...















### Sample Installations



















#### Showrooms











## allaccessmfg.com

All Access Manufacturing 5055 W Patrick Lane #101 Las Vegas, NV 89118

702.998.2480