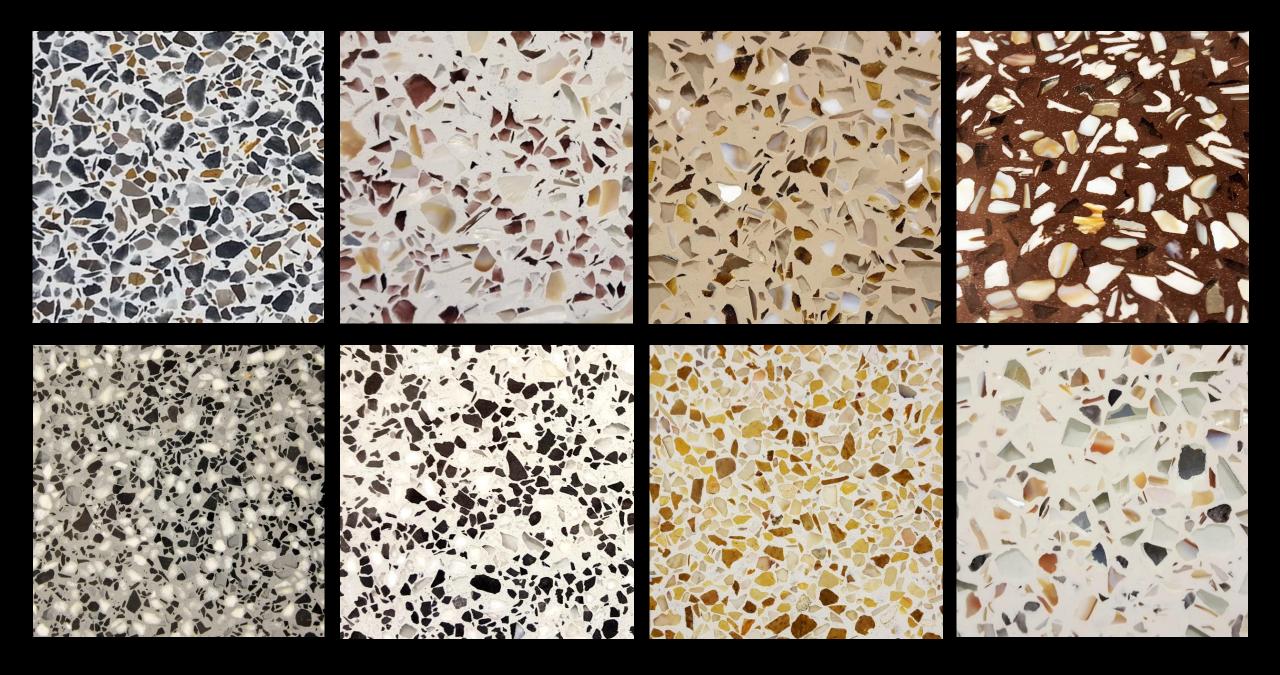

Sustainable construction is the core of green building - ARTEGO®TZ floors will last the lifetime of the structure with extremely low maintenance

Neutral combinations
of marble and
epoxy with a minimal
aluminum reveal
provide a virtually
"seamless" raised floor

### Sample selection of dark to light tones

Glass is all about color - from intense red to deep blues to soft greens and crystal clear

ARTEGO®TZ can incorporate vibrantly colored glass to enrich the interior of any space