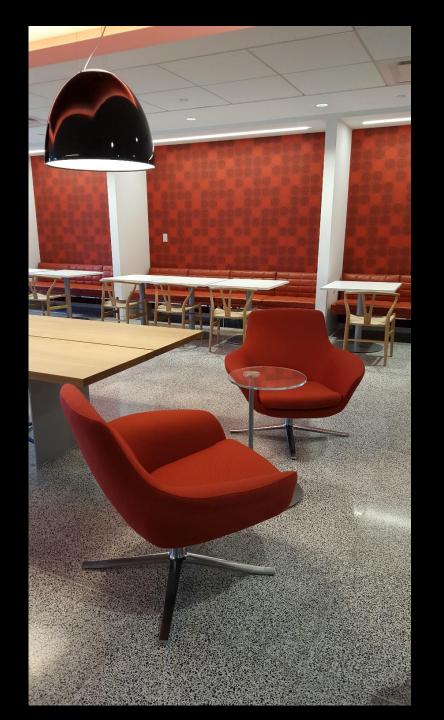

nish



= ARTEGO®SF

Using sand aggregates ARTEGO®SF retains all of the performance characteristics of ARTEGO®TZ



ARTEGO®MP is an ultra-durable finish that creates a powerful effect in high visibility spaces



Limitless customization with varying amounts of patina – each panel becomes a brushstroke in a raised floor canvas



#### From monolithic, to textured, to mottled



As different light sources and viewing angles are used a wonderful play on the reflective abilities of the floor give a rich and vibrant feel to the space





ARTEGO®MP is a finish that you can apply to various substrates and mount to vertical surfaces to match the floor or to simply refresh tired spaces





#### ARTEGO®LOGOS

...create
POWERFUL first
impressions...















### Sample Installations



















#### Showrooms











## allaccessmfg.com

All Access Manufacturing 5055 W Patrick Lane #101 Las Vegas, NV 89118

702.998.2480