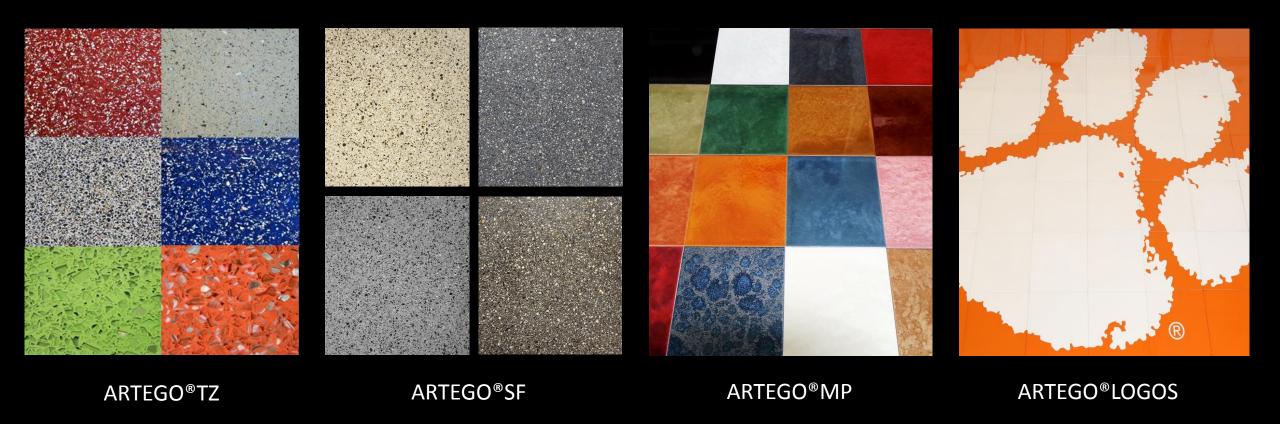

## **Exquisitely Finished Architectural Raised Flooring**

ARTEGO®TZ is a high performance epoxy terrazzo that brings to the raised flooring market all the beauty and sustainability that was previously only available on grade

### Sample selection of dark to light tones

Glass is all about color - from intense red to deep blues to soft greens and crystal clear

ARTEGO®TZ can incorporate vibrantly colored glass to enrich the interior of any space

# Sand Finish

= ARTEGO®SF

Using sand aggregates ARTEGO®SF retains all of the performance characteristics of ARTEGO®TZ

ARTEGO®MP is an ultra-durable finish that creates a powerful effect in high visibility spaces

#### ARTEGO®LOGOS

...create
POWERFUL first
impressions...