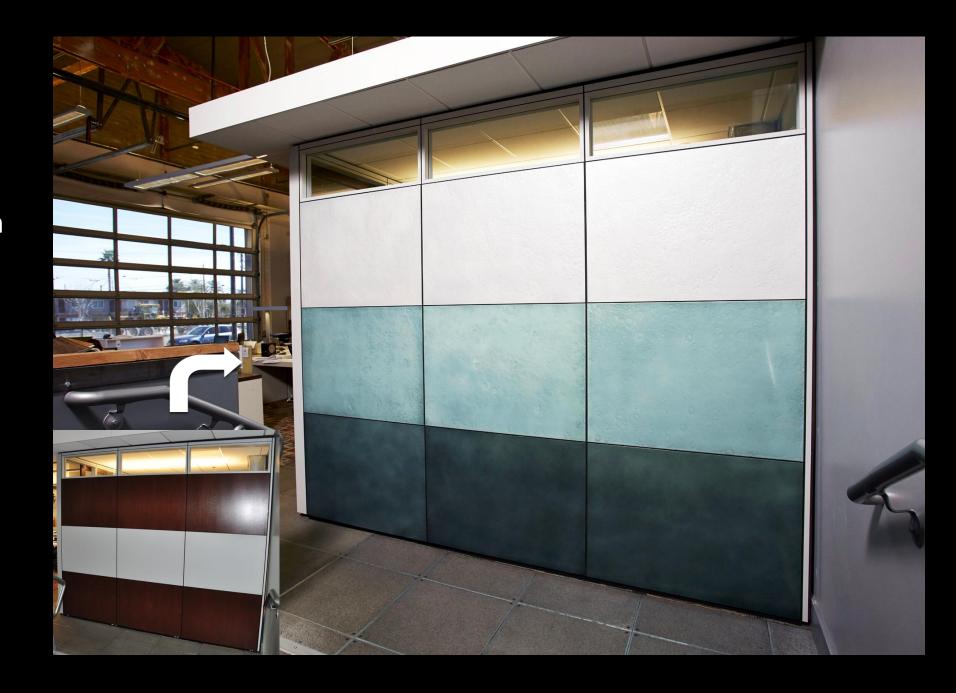

#### From monolithic, to textured, to mottled

As different light sources and viewing angles are used a wonderful play on the reflective abilities of the floor give a rich and vibrant feel to the space

ARTEGO®MP is a finish that you can apply to various substrates and mount to vertical surfaces to match the floor or to simply refresh tired spaces

#### Showrooms