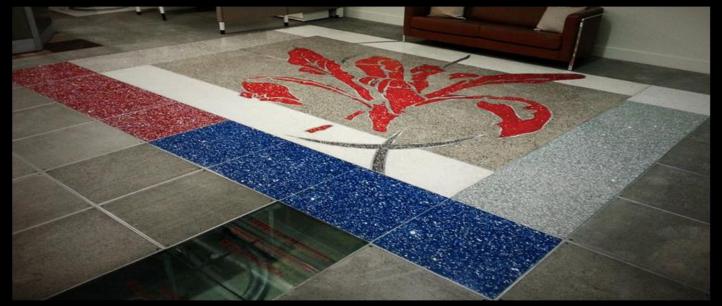

aggregates ARTEGO®SF retains all of the performance characteristics of ARTEGO®TZ



ARTEGO®MP is an ultra-durable finish that creates a powerful effect in high visibility spaces



Limitless customization with varying amounts of patina – each panel becomes a brushstroke in a raised floor canvas



#### From monolithic, to textured, to mottled



As different light sources and viewing angles are used a wonderful play on the reflective abilities of the floor give a rich and vibrant feel to the space





ARTEGO®MP is a finish that you can apply to various substrates and mount to vertical surfaces to match the floor or to simply refresh tired spaces





#### ARTEGO®LOGOS

...create
POWERFUL first
impressions...















### Sample Installations



















#### Showrooms











## allaccessmfg.com

All Access Manufacturing 5055 W Patrick Lane #101 Las Vegas, NV 89118

702.998.2480