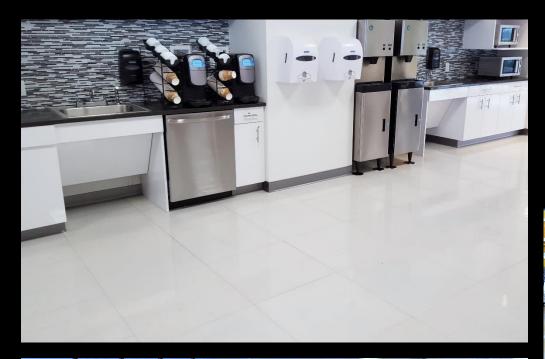

nt colors/aggregates.









# Sand Finish



= ARTEGO®SF

Using sand aggregates ARTEGO®SF retains all of the performance characteristics of ARTEGO®TZ



ARTEGO®MP is an ultra-durable finish that creates a powerful effect in high visibility spaces



Limitless customization with varying amounts of patina – each panel becomes a brushstroke in a raised floor canvas



#### From monolithic, to textured, to mottled



As different light sources and viewing angles are used a wonderful play on the reflective abilities of the floor give a rich and vibrant feel to the space





ARTEGO®MP is a finish that you can apply to various substrates and mount to vertical surfaces to match the floor or to simply refresh tired spaces





#### ARTEGO®LOGOS

...create
POWERFUL first
impressions...















### Sample Installations



















#### Showrooms











## allaccessmfg.com

All Access Manufacturing 5055 W Patrick Lane #101 Las Vegas, NV 89118

702.998.2480