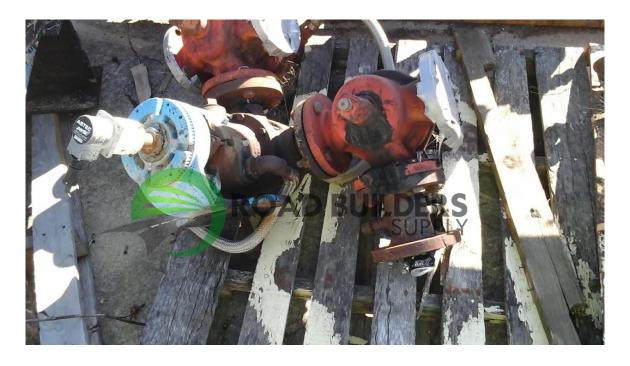

## ACMP010RBS VIKING KK224A AC METERING PUMP

- Viking AC Metering Pump
- KK224A
- (2) three way valves are not available

- All equipment subject to prior sale.
- RSB strives to ensure the accuracy of all listings, but all listings are "as-is, where-is," with no implied warranty.
- All buyers are encouraged to inspect equipment personally to verify accuracy.
- All information contained in this listing sheet is confidential. It is the property of RBS and is not to be shared.
- Road Builders Supply, LLC accepts no liability for the accuracy of the above listing.