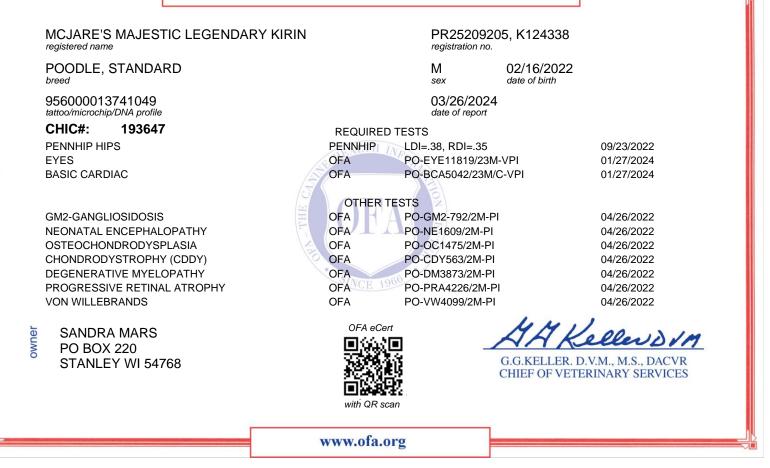

## **OFA CANINE HEALTH INFORMATION CENTER**

This electronic OFA certificate was generated on: 03/26/2024

This certification can be verified on the OFA website by entering the dog's registration number into the orange search box located at the top of the page or by scanning the QR code above.