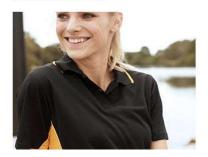

CP0529 Ladies Breezeway Panel Polo

#### FEATURES :

Ladies Breezeway Panel Polo.

Ladies Cut Panel Polo With Piping And Striped Contrast Collar.

100% Breezeway Polyester With Sun Protection And Anti Bacterial Treatment. (Available In Men's And Kids Cut) 160Gsm

SIZE (cm) :

| Measurement                | 8  | 10   | 12  | 14   | 16  |
|----------------------------|----|------|-----|------|-----|
| FullChest                  | 94 | 99   | 104 | 109  | 114 |
| Length(Top Shoulder Point) | 62 | 64.5 | 67  | 69.5 | 72  |