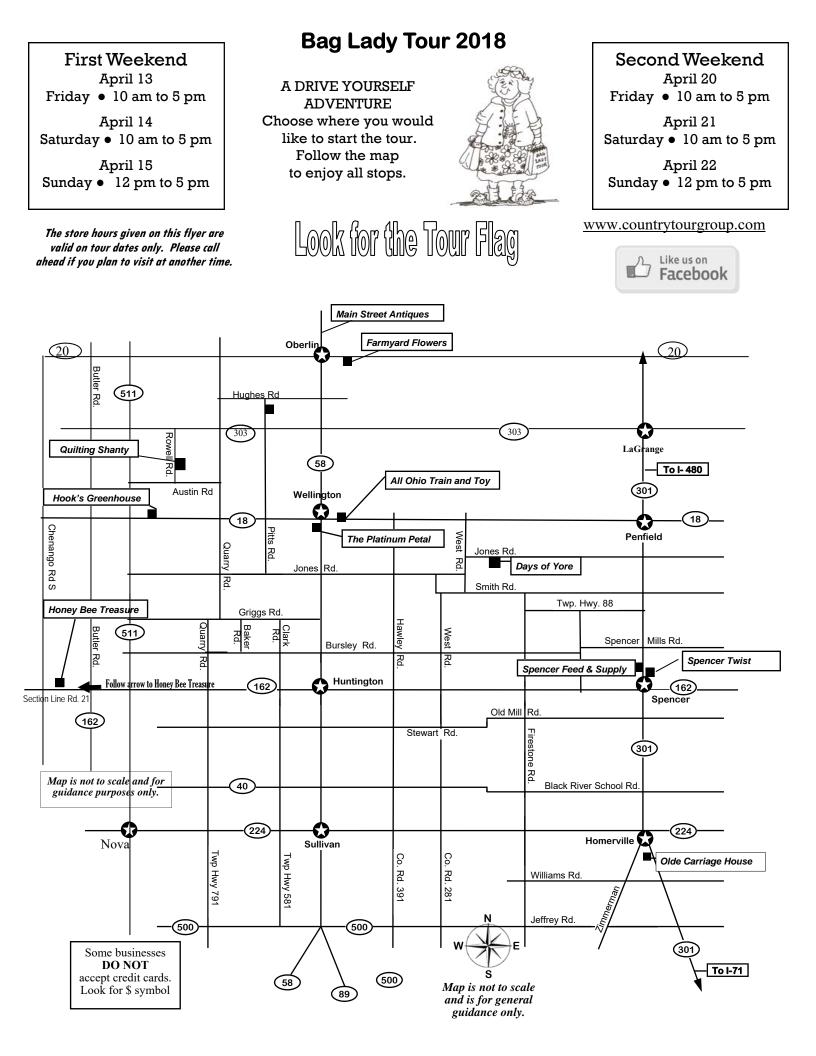

>he flyer at last stop with contact info compl<br>first prize, or \$15 second prize. <b>Must be</b> | ur. Find the bag and win a \$20 gift certif-<br>leted at top. If all stops are complete you<br><b>13 &amp; over for this drawing.</b> <u>You can</u> |
| beginning with the Country Autumn To                                                                                                                                                              | by mail. We are going to send <u>post cards</u> b<br>ur. You will then be able to pick up your<br>ease clearly and legibly add your email ab                                                       | flyer at your first stop. If you are                                                                                                                 |