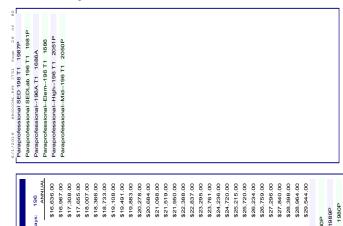

## Section 1.

Annual salaries/paygrades for Bargaining Unit members employed for the full contract year are as listed in Appendix D of this agreement.