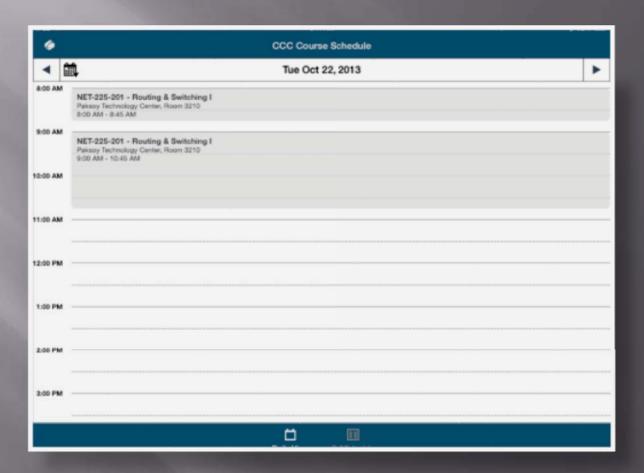

Carl Sandburg College (Test) |              |
| Carlow University            |              |
| Central Community College    |              |
| Central Texas College        |              |
| Central Wyoming College      |              |
| Central-Mobile               |              |
| Cleveland Community College  |              |
| College of DuPage            |              |

## **Initial Home Page**

Showing How To Access Main Menu



## **Mobile Home Page**

Shows Main Menu Selection and Security Lock



# Sign In

### Active Directory Authentication



### Mobile Main Menu

Selection Items



## Mobile Main Menu - Cont.

Selection Items - Cont



# Apply Now CFNC.org



### **Register Now**

### WebAdvisor



### **CCC Course Schedule**

(Login Required Showing Registered Course )



# My Grades (Login Required)



#### cccConnect



### **Password Reset**

SecureAuth Access To Portal



### Password Reset

Two Factor Authenthication



#### Financial Aid



#### Campus Life



### Campus Life



#### **CCC Phone Numbers**

#### Retrieved From Datatel



#### **CCC** Bookstore

Contact Info



# **Get Directions**

To Bookstore



#### **Bookstore Directions**

Showing Listed Directions



#### Mobile Main Menu



# Login Required

Requires Active Directory Authentication



# **CCC** Directory

#### Information Comes From Active Directory



# **CCC** Directory

Contact Info Comes From Active Directory



### Library Link



#### **Emergency Notification**



# Main Campus Map

Showing GPS Location Of Buildings





Map Search Cont.









Map Search With Directio