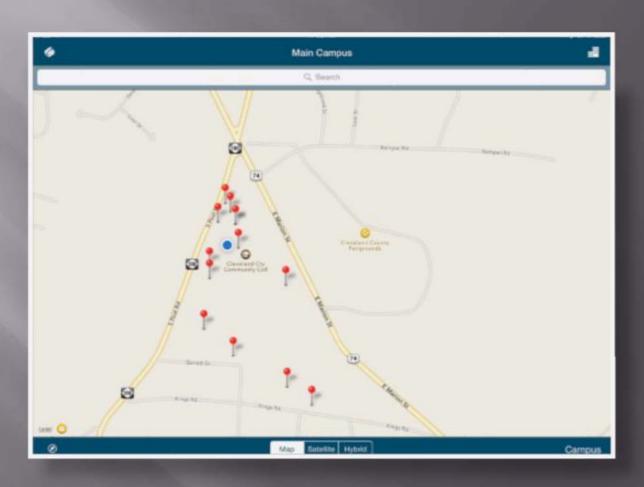

# Main Campus Map

Showing GPS Location Of Buildings

Map Search Cont.

Map Search With Directions

Showing Current Location