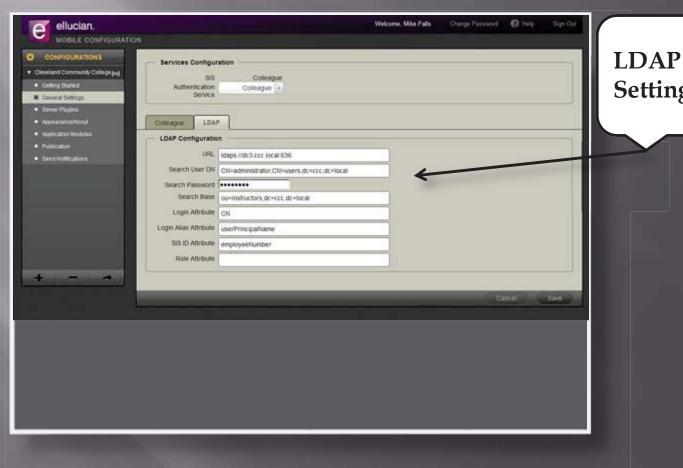

sonId)

Gets the account activity data for a student for a specified period.

#### Param eters

- o arguments: The AccountActivityPeriodArguments for the desired period (FromBody)
- o personld: Student ID (FromUn)

#### \* GET account-activity/term/admin/(personId)?termId=(termId)

Gets the account activity data for a student for a specified term.

#### Parameters

- o termId: Term ID (FromUn)
- o personid: Student ID (From Uri)

#### · GET account-due/period/admin/(personId)

Get the account due data for a student broken out by period.

#### Parameters .

o personld: Student ID (FramUri)

### Web API Settings



Test API Connection Unsecure

### **Colleague Connection Settings**



Test API Connection Secure

# **Mobile Configuration**



Web Management Interface

## **Setting Up LDAP**



Settings

# Setting Up Mobile Features



### Ellucian GO

### Description



### Ellucian GO

### What's New



### IPAD Screen with Ellucian GO



Ellucian Go Icon

### **Institutions**

### Select Your Institution From Listing



# Institutions - Cont.

### Select Your Institution From Listing

|                              | Institutions |
|------------------------------|--------------|
| Blue Ridge Community College |              |
| Boston Conservatory          |              |
| Bridgewater College          |              |
| Brooklyn Law School          |              |
| Burlington County College    |              |
| Calvin College-dev           |              |
| Cape Fear Community College  |              |
| Carl Sandburg College        |              |
| Carl Sandburg Col