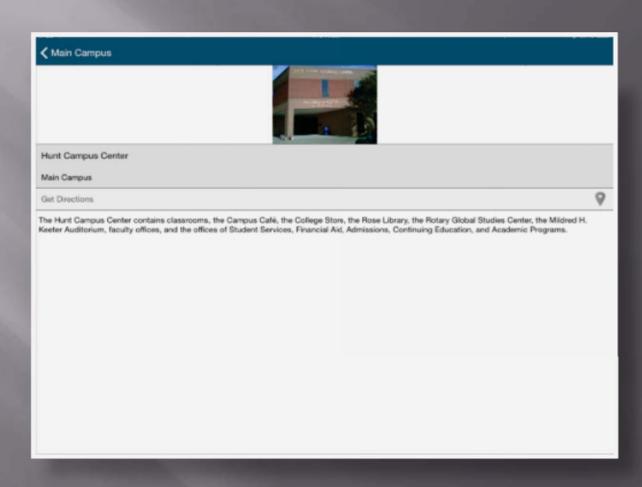

# Main Campus Map

Showing GPS Location Of Buildings

Map Search Cont.

Map Search With Directions

Showing Current Location