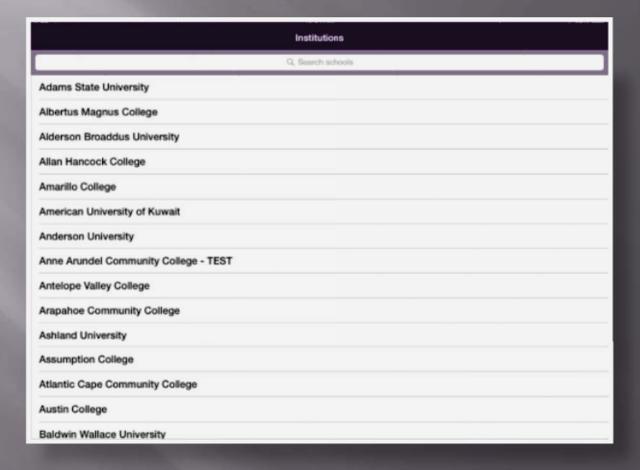

### **Institutions**

### Select Your Institution From Listing

#### Institutions

| Institutions                          |  |
|---------------------------------------|--|
| Q. Search schools                     |  |
| Adams State University                |  |
| Albertus Magnus College               |  |
| Alderson Broaddus University          |  |
| Allan Hancock College                 |  |
| Amarillo College                      |  |
| American University of Kuwait         |  |
| Anderson University                   |  |
| Anne Arundel Community College - TEST |  |
| Antelope Valley College               |  |
| Arapahoe Community College            |  |
| Ashland University                    |  |
| Assumption College                    |  |
| Atlantic Cape Community College       |  |
| Austin College                        |  |
| Baldwin Wallace University            |  |