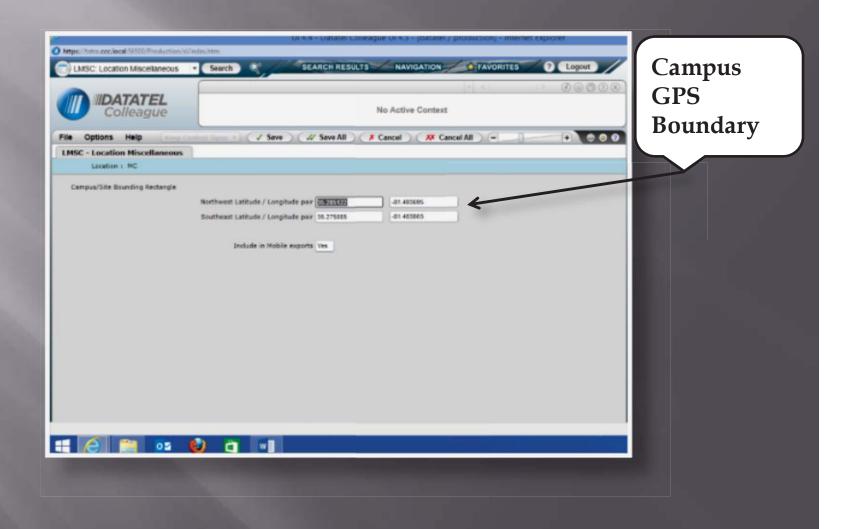

### **Location Miscellaneous**

Datatel - LMSC Mnemonic

### **Campus/Site Boundary**

Datatel - LOCN Mnemonic