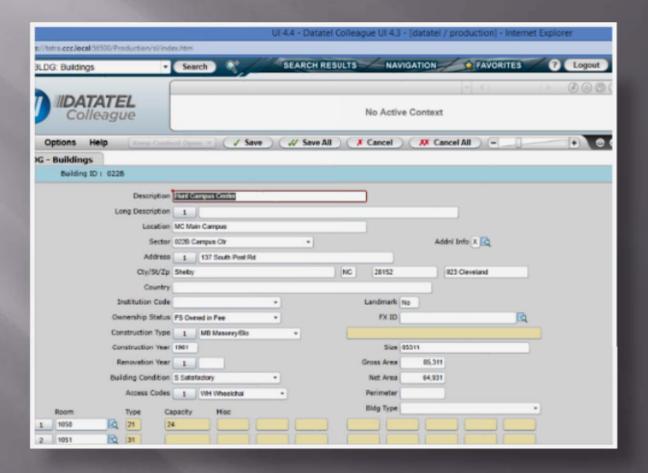

| 35.28003802 | -81.49270892 |  |  |  |  |  |
| Community Relations                | (704) 669-4118 | Hunt Campus Center             | 35.28003802 | -81.49270892 |  |  |  |  |  |
| Continuing Education               | (704) 669-4015 | Hunt Campus Center             | 35.28003802 | -81.49270892 |  |  |  |  |  |
| Corporate & Business Ed            | (704) 669-4015 | Hunt Campus Center             | 35.28003802 | -81.49270892 |  |  |  |  |  |
| Cosmetology Salon                  | (704) 669-4148 | Wright Complex                 | 35.28130798 | -81.49241924 |  |  |  |  |  |

### **Important Numbers**

Datatel - IMPN Mnemonic



### **Important Numbers**

### Datatel - IMPN Mnemonic



### **Buildings**

### Datatel - BLDG Mnemonic



### **Buildings**

### Datatel - BLDG Mnemonic



### Locations

### Datatel - LOCN Mnemonic



### **Campus/Site Boundary**

Datatel - LOCN Mnemonic



### Colleague Web API Administration

**API Utility** 

### Colleague Web API

Logged in as: T. M. Falls Logout
Logged in to: http://localhost8083/ColleagueApi

API Administration Utilities

#### APIs

#### · GET academic-levels

Retrieves all Academic Levels.

#### · GET account-activity/admin/{personId}

Gets the account period data for a student.

#### Parameters

o personid: Student ID (From Uni)

#### . POST account-activity/period/admin/(personId)

Gets the account activity data for a student for a specified period.

#### Param eters

- o arguments: The AccountActivityPeriodArguments for the desired period (FromBody)
- o personld: Student ID (FromUn)

#### \* GET account-activity/