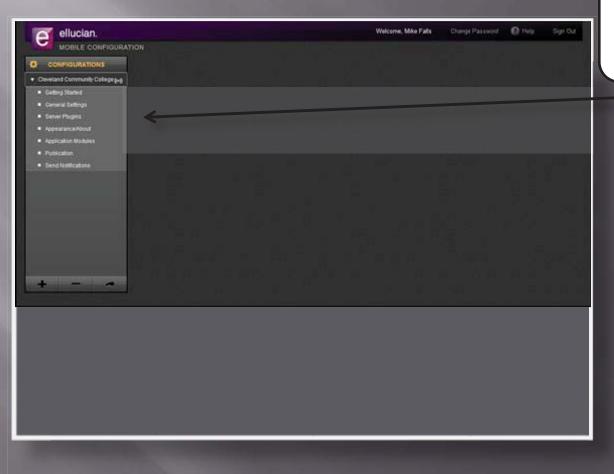

# **Mobile Configuration**

Web Management Interface

## **Setting Up LDAP**

Settings