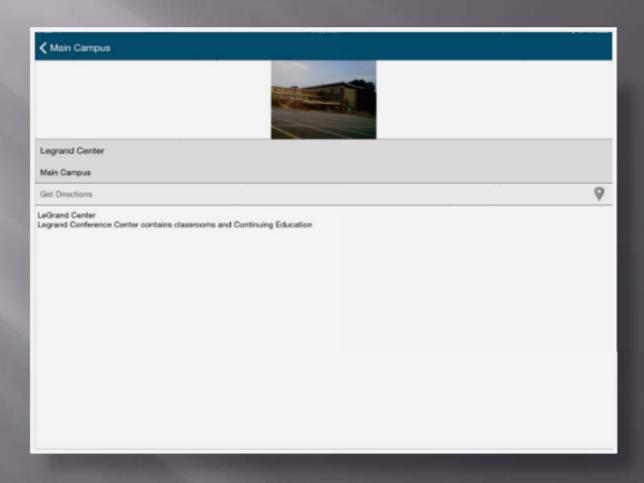

# Main Campus Map

Showing GPS Location Of Buildings

Map Search Cont.

Map Search With Directions

Showing Current Location