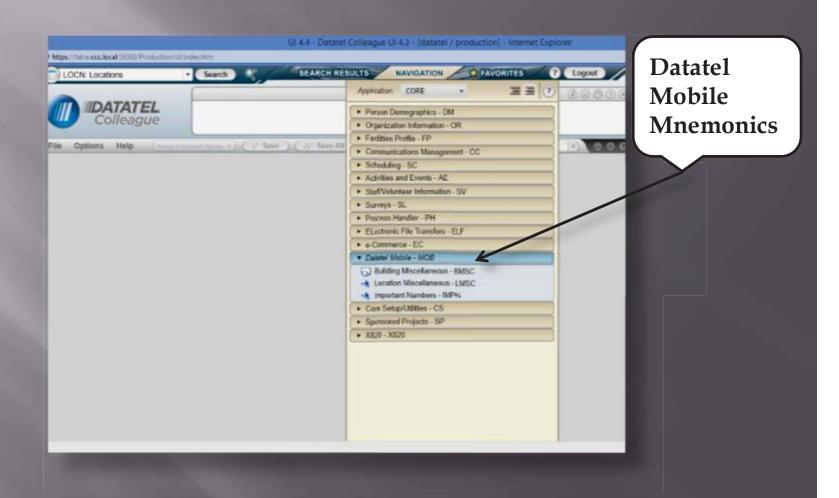

## Access Datatel Colleague

### Datatel/Colleague Navigation

Datatel Mobile - MOB