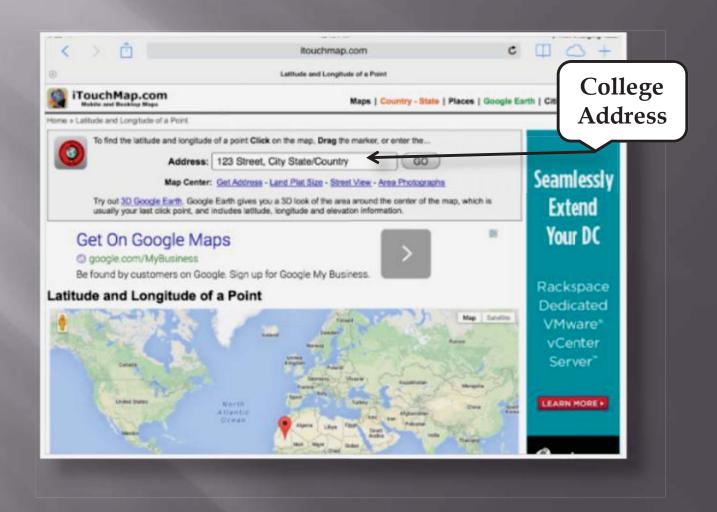

# ELLUCIAN GO

# Providing student's with a viable Smartphone App

Presenters : Howard Roberts – Cleveland Community College Mike Falls – Cleveland Community College

# Preparing For Ellucian Go

- Take pictures of the buildings that you plan to use in the mobile app. Buildings can be found using the Datatel mnemonic BLDG.
- Get the GPS coordinates for each building. Building coordinates will be entered into Datatel using the BLDG mnemonic.
- Write a brief description for each of the buildings that you plan to use in the mobile app. This description will be entered into Datatel using the BLDG mnemonic.

### Finding Your Campus GPS Location



### Campus Physical Address



### Lattitude and Longitude Point

Hover over pin to display latitude and longitude



# **Building Information**

| Building                        | Mobile | Image    | LOC | ID   | Lattitude          | Longitude          | Building Image Location                                       |
|---------------------------------|--------|----------|-----|------|--------------------|--------------------|---------------------------------------------------------------|
|                                 |        |          |     |      |                    |                    |                                                               |
| Main Campus                     | yes    |          | MC  | NW   | 35.28185098544088  | -81.49216175079345 |