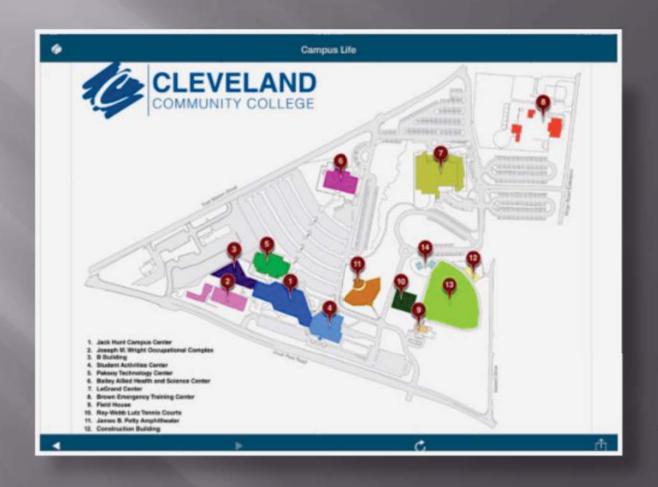

# Main Campus Map

Showing GPS Location Of Buildings

Map Search Cont.

Map Search With Directions

Showing Current Location