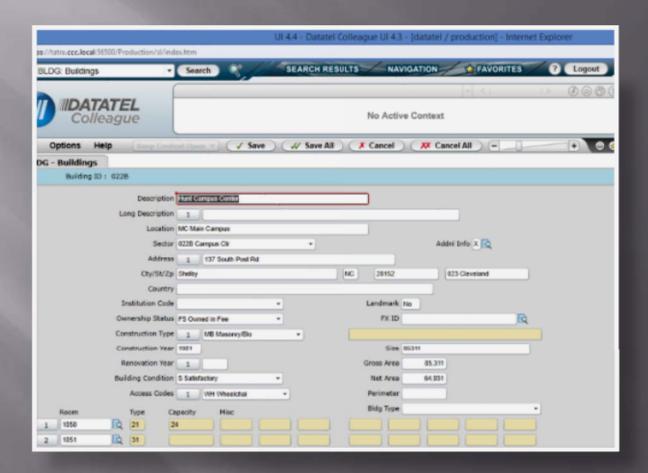

| (704) 669-4045 | Hunt Campus Center             | 35.28003802 | -81.49270892 |  |  |  |  |  |
| Community Relations                | (704) 669-4118 | Hunt Campus Center             | 35.28003802 | -81.49270892 |  |  |  |  |  |
| Continuing Education               | (704) 669-4015 | Hunt Campus Center             | 35.28003802 | -81.49270892 |  |  |  |  |  |
| Corporate & Business Ed            | (704) 669-4015 | Hunt Campus Center             | 35.28003802 | -81.49270892 |  |  |  |  |  |
| Cosmetology Salon                  | (704) 669-4148 | Wright Complex                 | 35.28130798 | -81.49241924 |  |  |  |  |  |

### **Important Numbers**

Datatel - IMPN Mnemonic



### **Important Numbers**

### Datatel - IMPN Mnemonic



### **Buildings**

### Datatel - BLDG Mnemonic



### **Buildings**

### Datatel - BLDG Mnemonic



### Locations

### Datatel - LOCN Mnemonic



### **Campus/Site Boundary**

Datatel - LOCN Mnemonic



### Colleague Web API Administration

**API Utility** 

### Colleague Web API

Logged in as: T. M. Falls Logout
Logged in to: http://localhost8083/ColleagueApi

API Administration Utilities

#### APIs

#### · GET academic-levels

Retrieves all Academic Levels.

#### · GET account-activity/admin/{personId}

Gets the account period data for a student.

#### Parameters

o personid: Student ID (From Uni)

#### . POST account-activity/period/admin/(personId)

Gets the account activity data for a student for a specified period.

#### Param eters

- o arguments: The AccountActivityPeriodArguments for the desired period (FromBody)
- o personld: