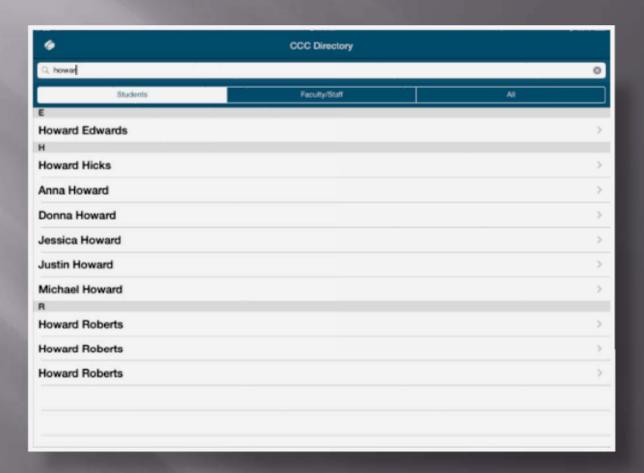

# **CCC** Directory

#### Information Comes From Active Directory

# **CCC** Directory

Contact Info Comes From Active Directory