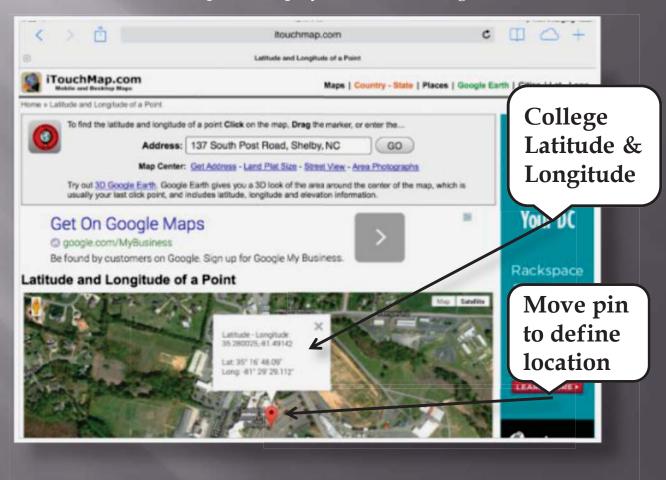

### Lattitude and Longitude Point

Hover over pin to display latitude and longitude