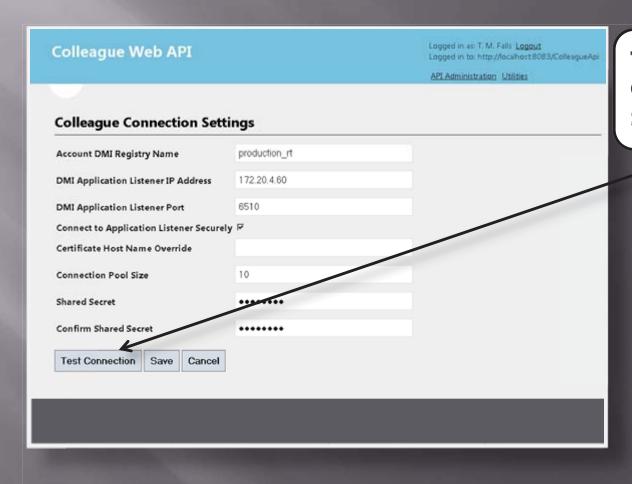

### Web API Settings

Test API Connection Unsecure

### **Colleague Connection Settings**

Test API Connection Secure