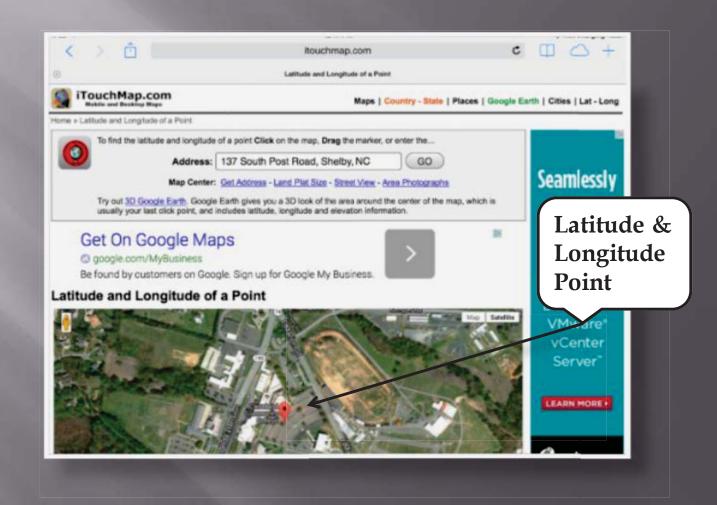

### Lattitude and Longitude Point

Hover over pin to display latitude and longitude