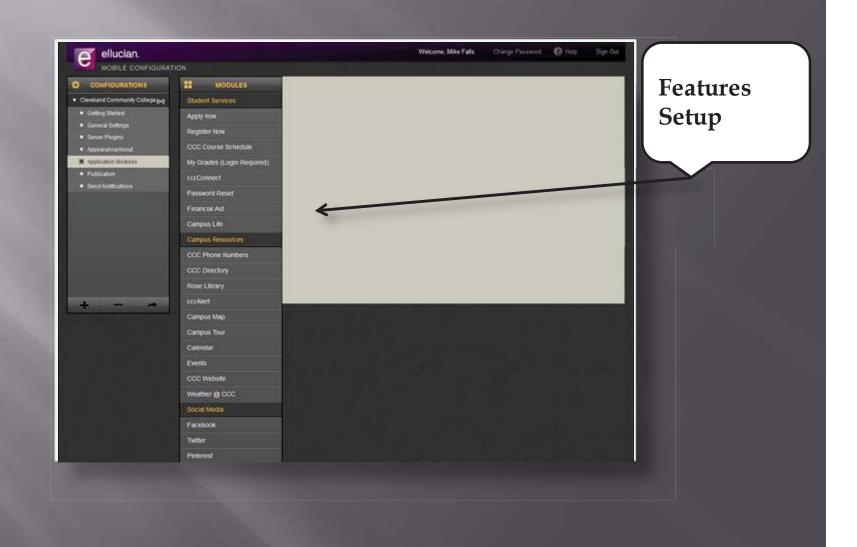

a student for a specified period.

#### Param eters

- o arguments: The AccountActivityPeriodArguments for the desired period (FromBody)
- o personld: Student ID (FromUn)

#### \* GET account-activity/term/admin/(personId)?termId=(termId)

Gets the account activity data for a student for a specified term.

#### Parameters

- o termId: Term ID (FromUn)
- o personid: Student ID (From Uri)

#### · GET account-due/period/admin/(personId)

Get the account due data for a student broken out by period.

#### Parameters .

o personld: Student ID (FramUri)

### Web API Settings



Test API Connection Unsecure

### **Colleague Connection Settings**



Test API Connection Secure

# **Mobile Configuration**



Web Management Interface

## **Setting Up LDAP**



Settings

# Setting Up Mobile Features



### Ellucian GO

### Description



### Ellucian GO

### What's New



### IPAD Screen with Ellucian GO



Ellucian Go Icon

### **Institutions**

### Select Your Institution From Listing



# Institutions - Cont.

### Select Your Institution From Listing

|                              | Institutions |
|------------------------------|--------------|
| Blue Ridge Community College |              |
| Boston Conservatory          |              |
| Bridgewater College          |              |
| Brooklyn Law School          |              |
| Burlington County College    |              |
| Calvin College-dev           |              |
| Cape Fear Community College  |              |
| Carl Sandburg College        |              |
| Carl Sandburg College (Test) |              |
| Carlow Univ