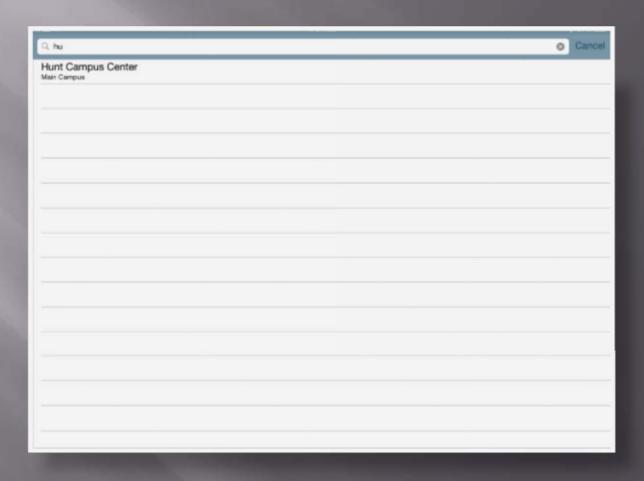

# Main Campus Map

Showing GPS Location Of Buildings

Map Search Cont.

Map Search With Directions

Showing Current Location