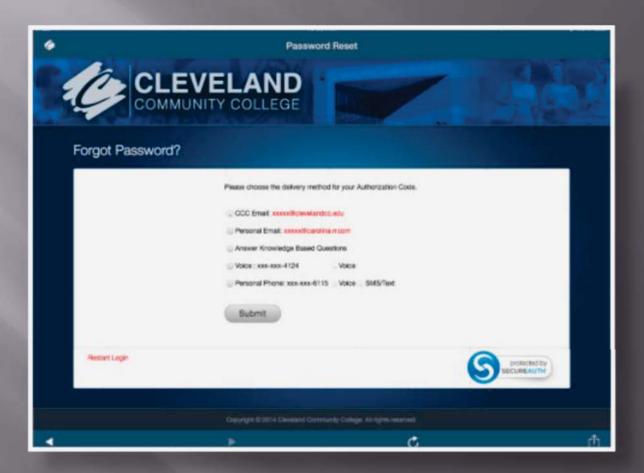

### **Password Reset**

SecureAuth Access To Portal

### Password Reset

Two Factor Authenthication