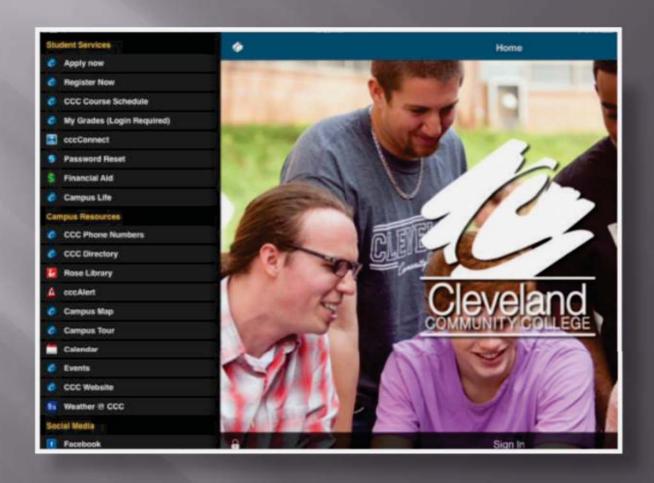

## **Initial Home Page**

Showing How To Access Main Menu

## **Mobile Home Page**

Shows Main Menu Selection and Security Lock

### Mobile Main Menu

Selection Items

## Mobile Main Menu - Cont.

Selection Items - Cont