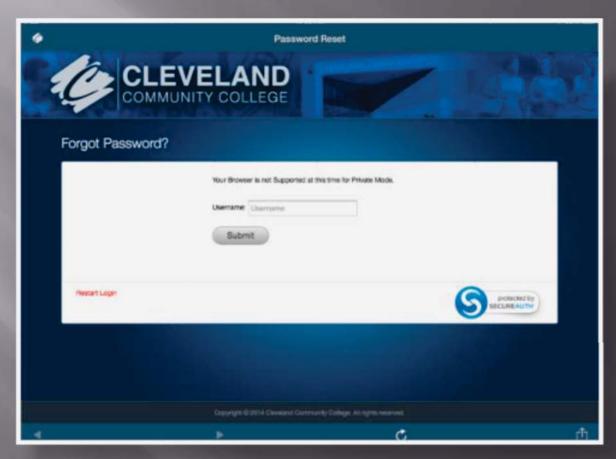

### **Password Reset**

SecureAuth Access To Portal

### Password Reset

Two Factor Authenthication