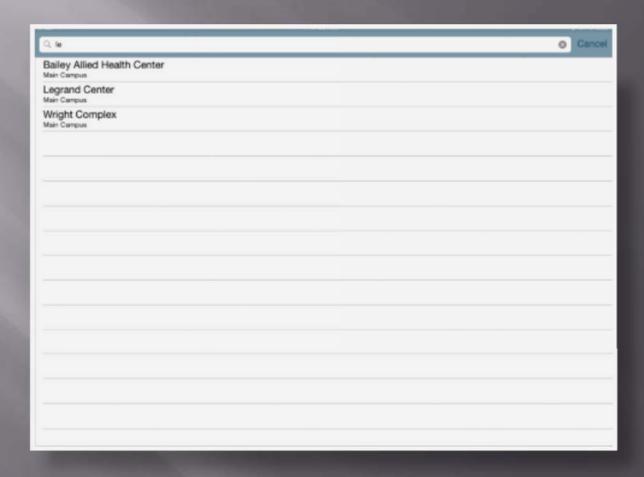

# Main Campus Map

Showing GPS Location Of Buildings

Map Search Cont.

Map Search With Directions

Showing Current Location