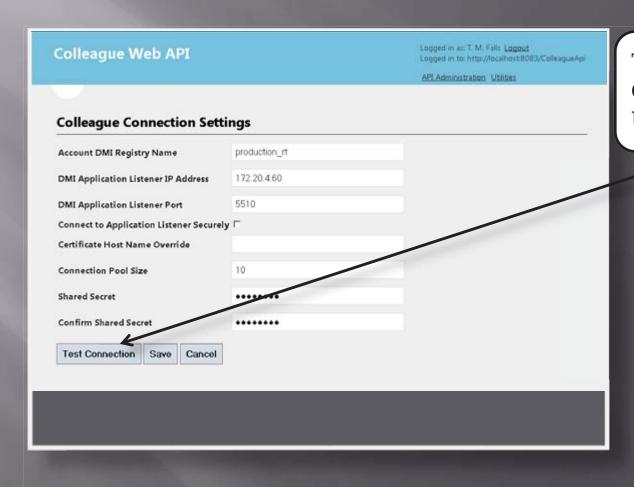

### Web API Settings

Test API Connection Unsecure

### **Colleague Connection Settings**

Test API Connection Secure