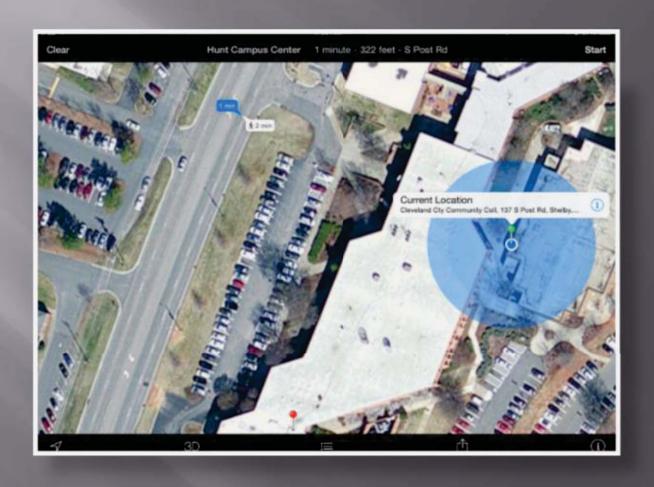

# Main Campus Map

Showing GPS Location Of Buildings

Map Search Cont.

Map Search With Directions

Showing Current Location