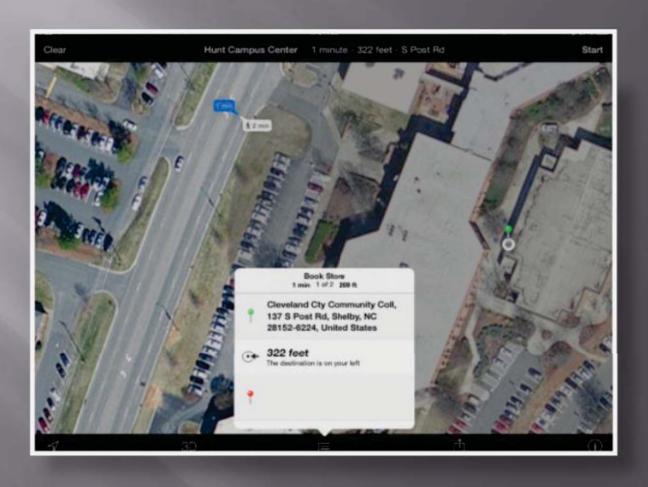

# **Get Directions**

To Bookstore

#### **Bookstore Directions**

Showing Listed Directions