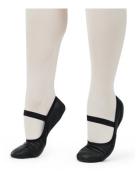

• <u>Hair:</u> Up and off the face, clean & neat

(continued on next page)

MALE FOOTWEAR:

Ballet Shoes: <u>Style:</u> Capezio #212C, Child's Full Sole Lily Ballet Shoe Black, Leather, No Drawstring