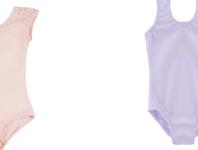

#### FEMALE ATTIRE:

Leotard: Light pink or light purple leotard, any style (attached skirt is acceptable, but not required)

• Tights: Revolution or Body Wrappers, footed, pink

...OR easy-to-move-in, athletic-style clothing is also acceptable!