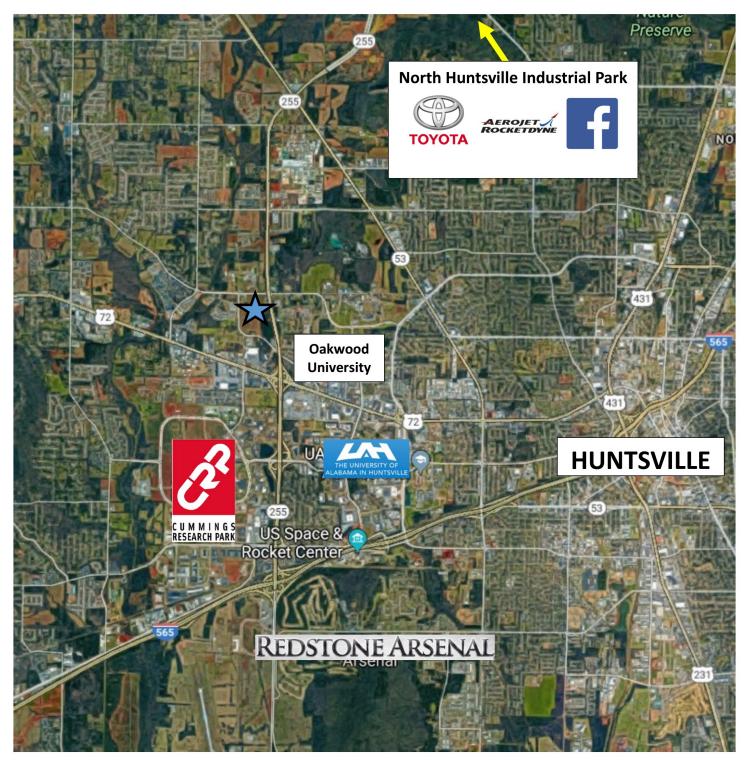

# **Area Major Employment & Distance**

Cummings Research Park - 1.0 Mile Redstone Arsenal - 4.0 Miles N Huntsville Industrial Park - 5.5 miles

Oakwood University – 1.0 Mile University of Alabama Huntsville - 3.0 Miles Downtown Huntsville - 5 Miles