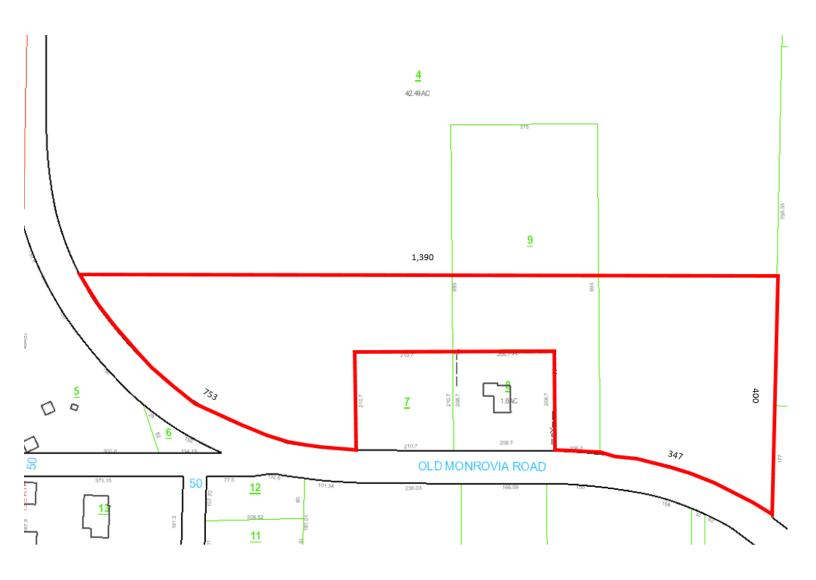

ark, the nation's second largest research park. Located within three miles are over 15,000 households with numerous apartment complexes and subdivisions under construction. This property is also located within close proximity to the Village of Providence, Oakwood University, Westminster Christian Academy and University of Alabama-Huntsville. Excellent location adjacent to new Publix shopping center, The Pinnacle at Providence.





#### **TRACT 2 - 21 ACRES ZONED C-4**



#### \$5.00 psf

### **Potential Uses**

- Grocery
- Car Dealership
  - Retail
  - · Health Club
- Convenience Store

- Multi-family dwellings
- Assisting Living Facilities
  - Medical
  - Church
  - Building Supply

#### **TRACT 3 - 51.5 ACRES ZONED R2-B**



- - Office
  - Church

#### **TRACT 4 - 11 ACRES ZONED C-1**



\$4.00 psf

## **Potential Uses**

- Grocery
  - Retail
- Multi-family dwellings
- Assisting Living Facilities
  - Medical
  - Church
  - Church



# **Area Major Employment & Distance**



Cummings Research Park - 1.0 Mile Redstone Arsenal - 4.0 Miles N Huntsville Industrial Park - 5.5 miles

Oakwood University – 1.0 Mile University of Alabama Huntsville - 3.0 Miles Downtown Huntsville - 5 Miles