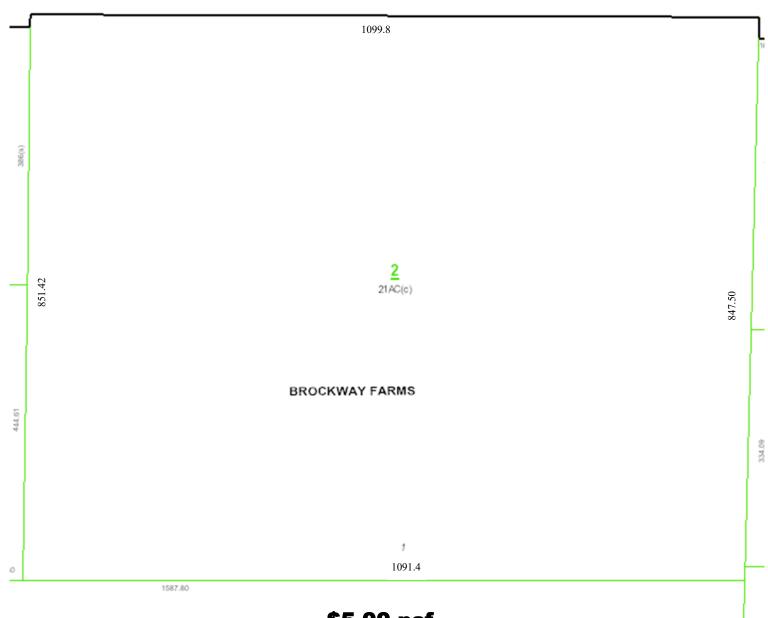

cial property available for development in Huntsville, AL. This property offers outstanding visibility and access from Research Park Blvd with over 42,590 cars passing daily. Research Park Blvd serves as the "gateway" to Redstone Arsenal, the city's largest employer, as well as major employers located at Cummings Research Park, the nation's second largest research park. Located within three miles are over 15,000 households with numerous apartment complexes and subdivisions under construction. This property is also located within close proximity to the Village of Providence, Oakwood University, Westminster Christian Academy and University of Alabama-Huntsville. Excellent location adjacent to new Publix shopping center, The Pinnacle at Providence.





#### **TRACT 2 - 21 ACRES ZONED C-4**



#### \$5.00 psf

### **Potential Uses**

- Grocery
- Car Dealership
  - Retail
  - · Health Club
- Convenience Store

- Multi-family dwellings
- Assisting Living Facilities
  - Medical
  - Church
  - Building Supply

#### **TRACT 3 - 51.5 ACRES ZONED R2-B**



- - Office
  - Church

#### **TRACT 4 - 11 ACRES ZONED C-1**



\$4.00 psf

## **Potential Uses**

- Grocery
  - Retail
- Multi-family dwellings
- Assisting Living Facilities
  - Medical
  - Church
  - Church



# **Area Major Employment & Distance**



Cummings Research Park - 1.0 Mile Redstone Arsenal - 4.0 Miles N Huntsville Industrial Park - 5.5 miles

Oakwood University – 1.0 Mile University of Alabama Huntsville - 3.0 Miles Downtown Huntsville - 5 Miles