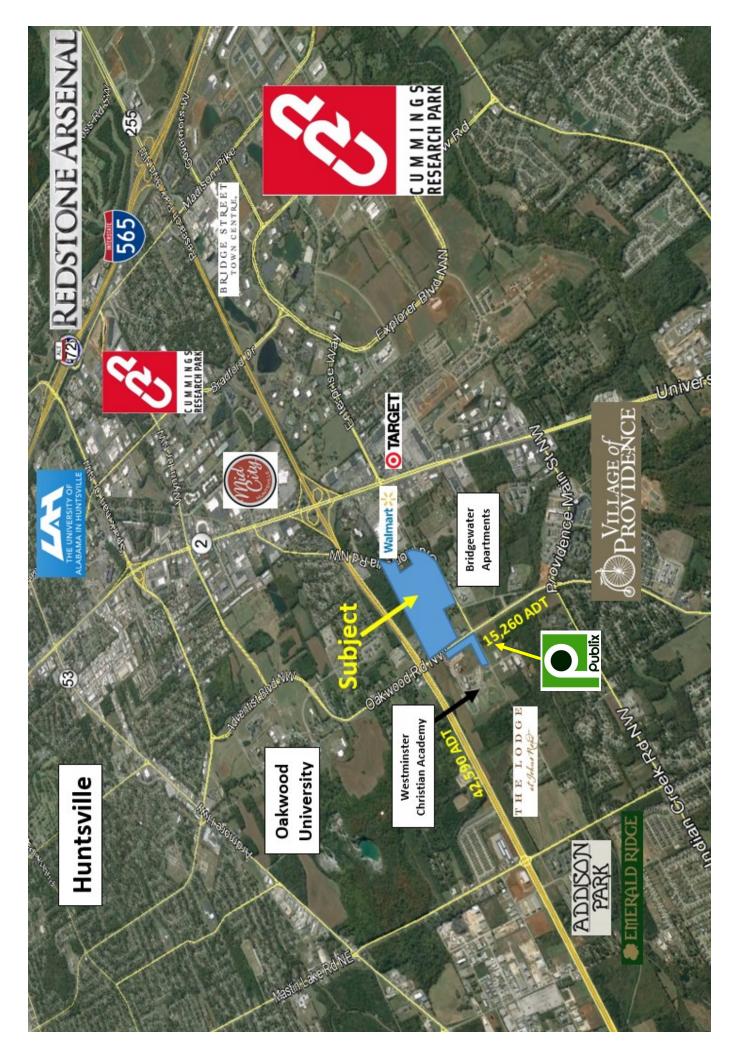

William Ming 256-232-3001 wming@mingenterprises.com

**Location:** Old Monrovia Rd. & Oakwood

Rd. Huntsville, AL 35806

Prime commercial property available for development in Huntsville, AL. This property offers outstanding visibility and access from Research Park Blvd with over 42,590 cars passing daily. Research Park Blvd serves as the "gateway" to Redstone Arsenal, the city's largest employer, as well as major employers located at Cummings Research Park, the nation's second largest research park. Located within three miles are over 15,000 households with numerous apartment complexes and subdivisions under construction. This property is also located within close proximity to the Village of Providence, Oakwood University, Westminster Christian Academy and University of Alabama-Huntsville. Excellent location adjacent to new Publix shopping center, The Pinnacle at Providence.

# **Area Major Employment & Distance**

Cummings Research Park - 1.0 Mile Redstone Arsenal - 4.0 Miles N Huntsville Industrial Park - 5.5 miles

Oakwood University – 1.0 Mile University of Alabama Huntsville - 3.0 Miles Downtown Huntsville - 5 Miles