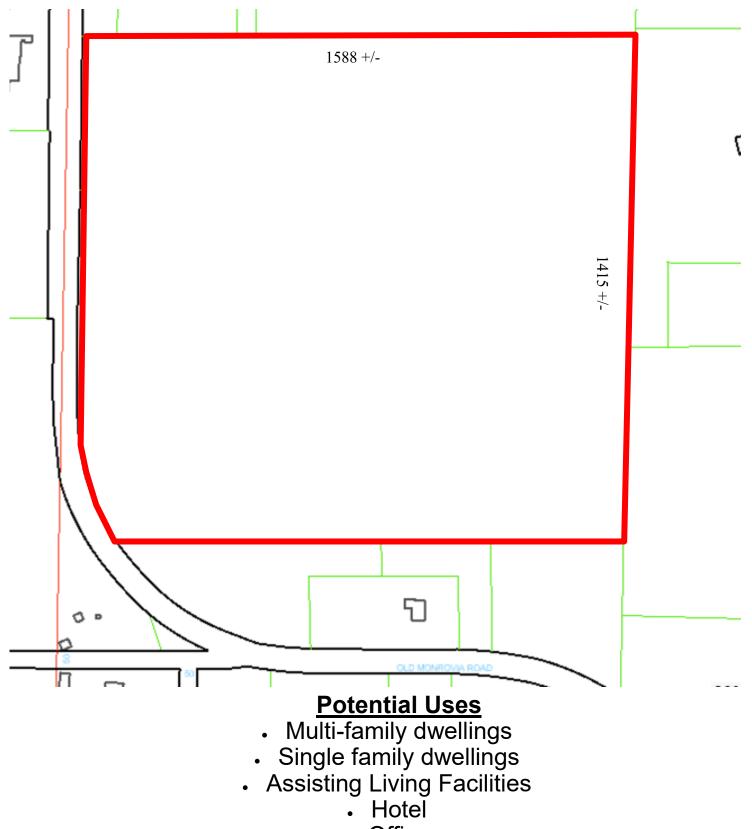

#### **TRACT 3 - 51.5 ACRES ZONED R2-B**

- - Office
  - Church

### **Potential Uses**

- Grocery
- Car Dealership
  - Retail
  - · Health Club
- Convenience Store

- Multi-family dwellings
- Assisting Living Facilities
  - Medical
  - Church
  - Building Supply