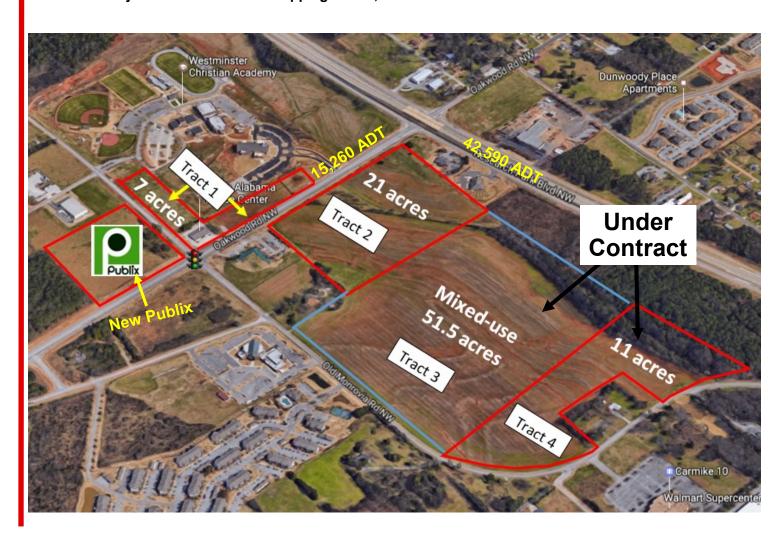

#### COMMERCIAL & MIXED-USE PROPERTY FOR SALE

Size: Tract 1 - 7 acres C-4

Tract 2 - 21 acres C-4
Tract 3 - Under Contract
Tract 4 - Under Contract

Adjacent to New Publix

Available as a whole or priced as smaller tracts

William Ming 256-232-3001 wming@mingenterprises.com

**Location:** Old Monrovia Rd. & Oakwood

Rd. Huntsville, AL 35806

Prime commercial property available for development in Huntsville, AL. This property offers outstanding visibility and access from Research Park Blvd with over 42,590 cars passing daily. Research Park Blvd serves as the "gateway" to Redstone Arsenal, the city's largest employer, as well as major employers located at Cummings Research Park, the nation's second largest research park. Located within three miles are over 15,000 households with numerous apartment complexes and subdivisions under construction. This property is also located within close proximity to the Village of Providence, Oakwood University, Westminster Christian Academy and University of Alabama-Huntsville. Excellent location adjacent to new Publix shopping center, The Pinnacle at Providence.

#### **TRACT 2 - 21 ACRES ZONED C-4**

#### **TRACT 3 - 51.5 ACRES ZONED R2-B**

- - Office
  - Church

#### **TRACT 4 - 11 ACRES ZONED C-1**

\$4.00 psf