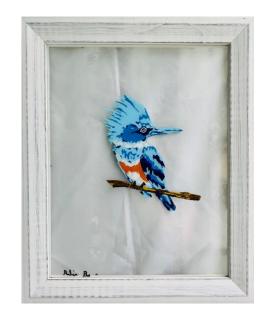

In 2018, I started reverse painting on glass. I enjoy the challenge of having to paint the details first, then build the layers over that. There's great depth and luminosity that's created by looking through the glass.