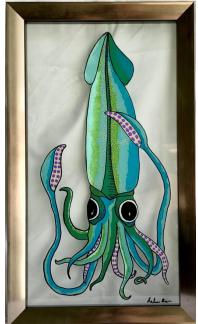

In 2018, I started reverse painting on glass. I enjoy the challenge of having to paint the details first, then build the layers over that. There's great depth and luminosity that's created by looking through the glass.