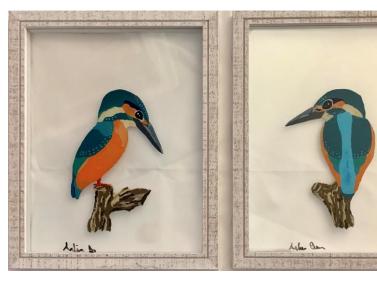

In 2018, I started reverse painting on glass. I enjoy the challenge of having to paint the details first, then build the layers over that. There's great depth and luminosity that's created by looking through the glass.