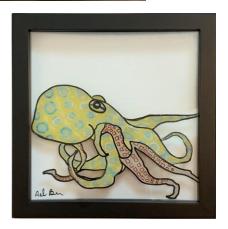

In 2018, I started reverse painting on glass. I enjoy the challenge of having to paint the details first, then build the layers over that. There's great depth and luminosity that's created by looking through the glass.