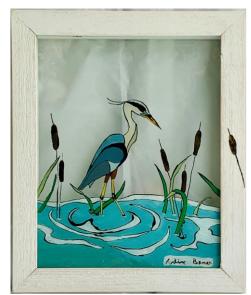

In 2018, I started reverse painting on glass. I enjoy the challenge of having to paint the details first, then build the layers over that. There's great depth and luminosity that's created by looking through the glass.