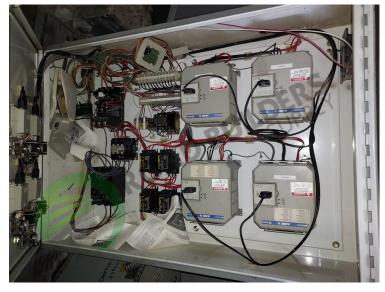

## PC013RBS 4 Bin Cold Feed VFD Panel

ID: PC013RBS Details:

- 4 bin cold feed VFD panel
- 3hp motors

NATIONAL ASPHALT PAVEMENT ASSOCIATION

- All equipment subject to prior sale.
- RBS strives to ensure the accuracy of all listings, but all listings are "as-is, where-is," with no implied warranty.
- All buyers are encouraged to inspect equipment personally to verify accuracy.
- All information contained in this listing sheet is confidential. It is the property of RBS and is not to be shared.
  - Road Builders Supply, LLC accepts no liability for the accuracy of the above listing.