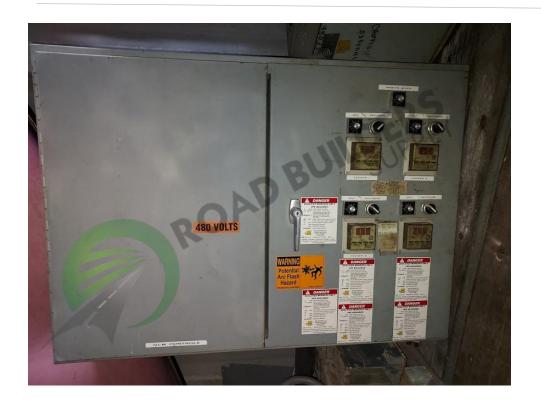

## PC013RBS 4 Bin Cold Feed VFD Panel

ID: PC013RBS Details:

- 4 bin cold feed VFD panel
- 3hp motors

NATIONAL ASPHALT PAVEMENT ASSOCIATION

- All equipment subject to prior sale.
- RBS strives to ensure the accuracy of all listings, but all listings are "as-is, where-is," with no implied warranty.
- All buyers are encouraged to inspect equipment personally to verify accuracy.
- All information contained in this listing sheet is confidential. It is the property of RBS and is not to be shared.
  - Road Builders Supply, LLC accepts no liability for the accuracy of the above listing.