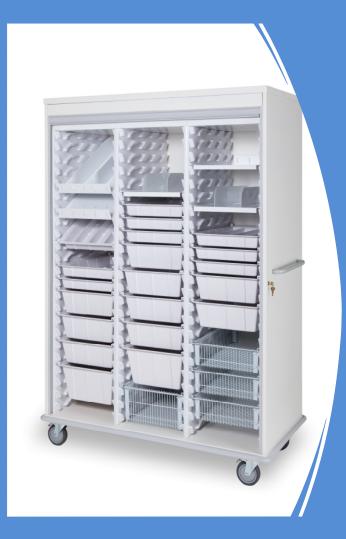

# Anchor SMS Accommodates multiple size unit of issue supplies

- Interior Plastic Panels
  - Accessories slide/extend without cost and upkeep of mechanical slides
  - Allow on-the-fly changes to components
  - The largest capacity in the market
  - Ability to slope accessories
    - Facilitate visual and physical access
    - Reduces time and errors)

# Maximum Flexibility Custom Configuration

- Doors
  - Tambour eliminates space required for door swing
  - Aluminum with Glass
    - Facilitates visual access
    - Multiple levels of security available
- Trays and dividers, facilitate visual access and organization, reduce waste