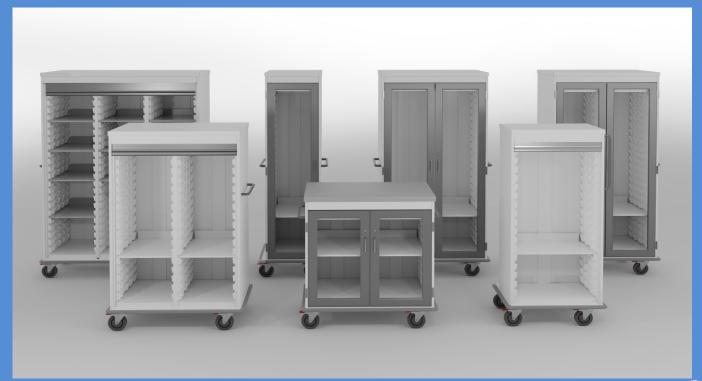

### Anchor SMS HPL and Metal Mobile Solutions

# Anchor SMS Provides a Complete Portfolio of Solutions

- Multiple Heights and Widths
- Robust Design and Construction
  - Durable (proven over a decade in hospital use)
  - Steel exterior for strength
  - Smart Design
  - Supports infection prevention (choice of materials, minimal cracks/crevices)

# Maximum Flexibility Custom Configuration

- Doors
  - Tambour eliminates space required for door swing
  - Aluminum with Glass
    - Facilitates visual access
    - Multiple levels of security available
- Trays and dividers, facilitate visual access and organization, reduce waste

# Anchor SMS Accommodates multiple size unit of issue supplies

- Interior Plastic Panels
  - Accessories slide/extend without cost and upkeep of mechanical slides
  - Allow on-the-fly changes to components
  - The largest capacity in the market
  - Ability to slope accessories
    - Facilitate visual and physical access
    - Reduces time and errors)