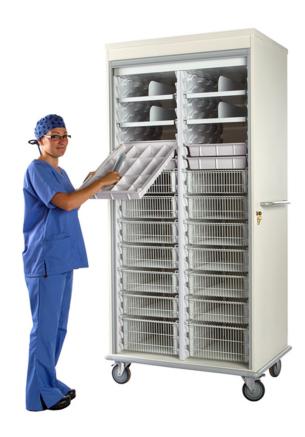

# Anchor SMS Accommodates multiple size unit of issue supplies

- Interior Plastic Panels
  - Accessories slide/extend without cost and upkeep of mechanical slides
  - Allow on-the-fly changes to components
  - The largest capacity in the market
  - Ability to slope accessories
    - Facilitate visual and physical access
    - Reduces time and errors)

# Maximum Flexibility Custom Configuration

- Doors
  - Tambour eliminates space required for door swing
  - Aluminum with Glass
    - Facilitates visual access
    - Multiple levels of security available
- Trays and dividers, facilitate visual access and organization, reduce waste