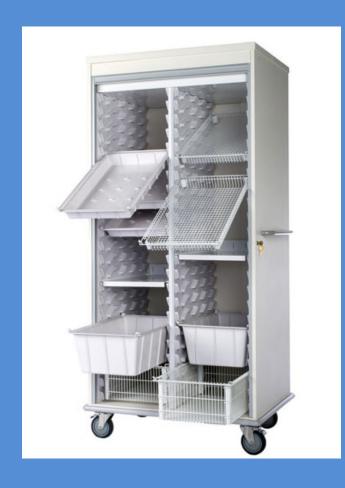

# Anchor SMS Accommodates multiple size unit of issue supplies

- Interior Plastic Panels
  - Accessories slide/extend without cost and upkeep of mechanical slides
  - Allow on-the-fly changes to components
  - The largest capacity in the market
  - Ability to slope accessories
    - Facilitate visual and physical access
    - Reduces time and errors)

# Maximum Flexibility Custom Configuration

- Doors
  - Tambour eliminates space required for door swing
  - Aluminum with Glass
    - Facilitates visual access
    - Multiple levels of security available
- Trays and dividers, facilitate visual access and organization, reduce waste