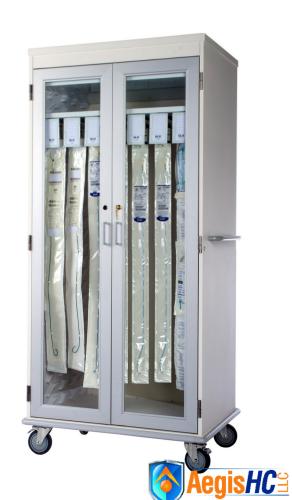

# Maximum Flexibility Custom Configuration

- Doors
  - Tambour eliminates space required for door swing
  - Aluminum with Glass
    - Facilitates visual access
    - Multiple levels of security available
- Trays and dividers, facilitate visual access and organization, reduce waste

# Anchor SMS Accommodates multiple size unit of issue supplies

- Interior Plastic Panels
  - Accessories slide/extend without cost and upkeep of mechanical slides
  - Allow on-the-fly changes to components
  - The largest capacity in the market
  - Ability to slope accessories
    - Facilitate visual and physical access
    - Reduces time and errors)