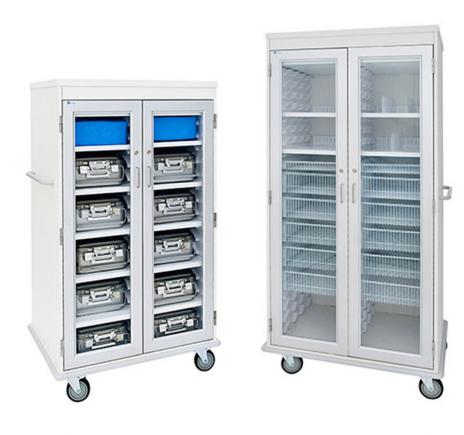

# Anchor SMS Provides a Complete Portfolio of Solutions

- Multiple Heights and Widths
- Robust Design and Construction
  - Durable (proven over a decade in hospital use)
  - Steel exterior for strength
  - Smart Design
  - Supports infection prevention (choice of materials, minimal cracks/crevices)

# Maximum Flexibility Custom Configuration

- Doors
  - Tambour eliminates space required for door swing
  - Aluminum with Glass
    - Facilitates visual access
    - Multiple levels of security available
- Trays and dividers, facilitate visual access and organization, reduce waste