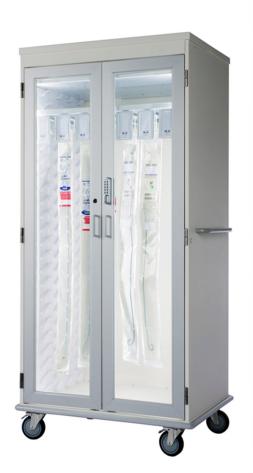

# Maximum Flexibility Custom Configuration

- Doors
  - Tambour eliminates space required for door swing
  - Aluminum with Glass
    - Facilitates visual access
    - Multiple levels of security available
- Trays and dividers, facilitate visual access and organization, reduce waste

# Anchor SMS Accommodates multiple size unit of issue supplies

- Interior Plastic Panels
  - Accessories slide/extend without cost and upkeep of mechanical slides
  - Allow on-the-fly changes to components
  - The largest capacity in the market
  - Ability to slope accessories
    - Facilitate visual and physical access
    - Reduces time and errors)