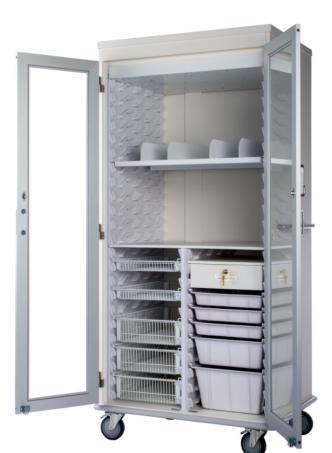

# Anchor SMS Accommodates multiple size unit of issue supplies

- Interior Plastic Panels
  - Accessories slide/extend without cost and upkeep of mechanical slides
  - Allow on-the-fly changes to components
  - The largest capacity in the market
  - Ability to slope accessories
    - Facilitate visual and physical access
    - Reduces time and errors)

#### **Adaptable to Change**

- Anchor Mobile Casework
  - Planning New building design
  - Bundling Integration with existing facilities.
  - Customization with standard casework options.