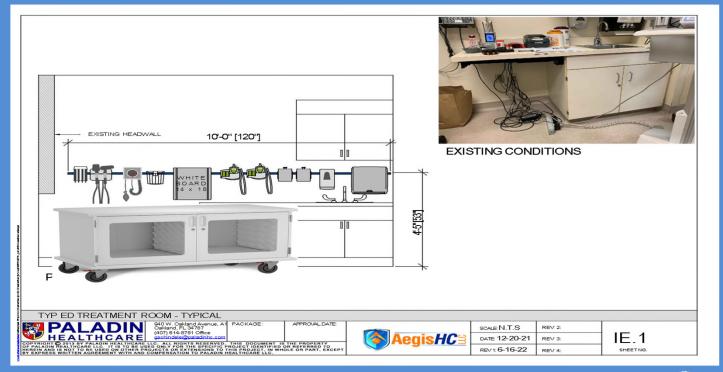

## Integration w/Casework

#### **Adaptable to Change**

- Anchor Mobile Casework
  - Planning New building design
  - Bundling Integration with existing facilities.
  - Customization with standard casework options.