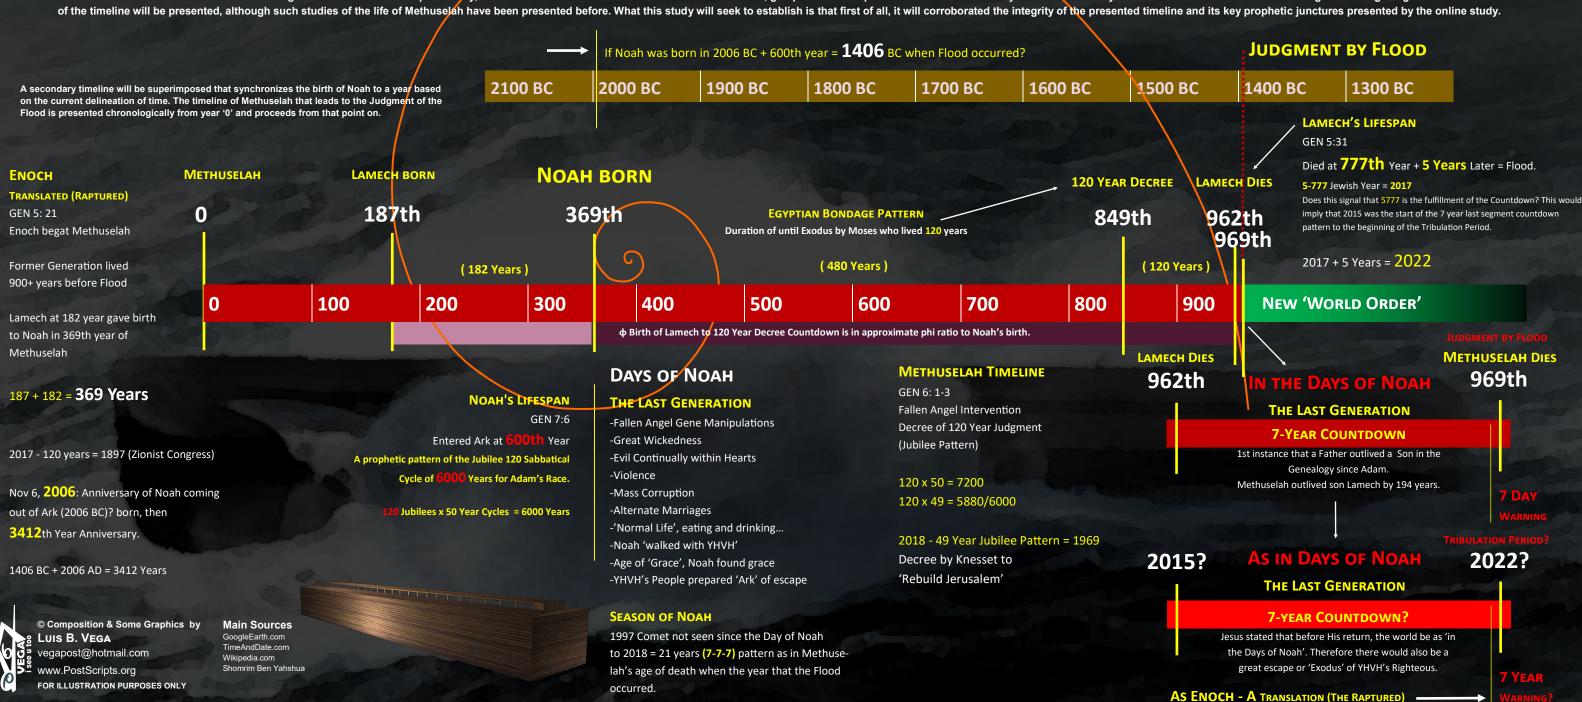

## NOAH'S FLOOD COUNTDOWN TO JUDGMENT

The purpose of this illustration is to highlight a timeline of Methuselah's lifespan. It is taken from a YouTube presentation entitled, Methuselah's End Time Timeline - The Turn Key Event. The timeline basically chronicles the key events of the major births from Enoch's son to the start of the countdown to the Flood of Noah. Various year-spans will be examined and iterated for possible prophetic repetitions. The reasons why such a timeline is important and prophetic is that Jesus Himself attributed such a timeline that would apparently would be repeating itself in this current rendition of the 'Last Generation' as it was in the generation of Noah. More profoundly, Jesus extoled the fact that such similar socio-economic, geo-political and spiritual condition of Humanity were to be virtually identical that likewise would be meriting the coming Judgment A brief overview of the timeline will be presented, although such studies of the life of Methuselah have been presented by the online study.