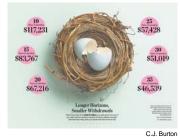

See additional numbers from Financial Engines on possible retirement spending amounts, based on an initial \$100.000 nest equ.

To protect themselves, retirees should add to their portfolios multiple types of assets that can keep up with or even beat rising costs. Still, many advisers maintain that the best way to combat inflation in a well-diversified portfolio is by investing in equities.