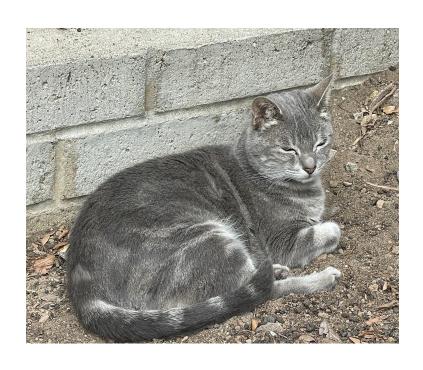

## Characteristics:

Max loves to fetch, swim, chase crows, and greet people. He is very strong and needs to walk 5 miles a day. Max's favorite foods are Chicken and pancakes.

Pet's Name: Cleo

Pet's Owner: Kurt

Kinsey

Type: Adopted cat

Age: 7 years old

## Characteristics:

Cleo and Max get along well but she's even made friends with the chickens that Kurt used to have. Cleo sometimes brings back prizes that she caught, to her family, such as live mice or rats. She is an outdoor cat and definitely is a cuddle bug.