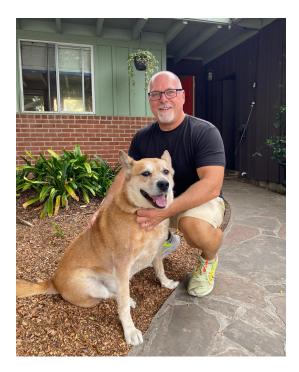

## Maximum(aka Max) and Cleo

Pet's Name: Max

Pet's Owner: Kurt Kinsey

Type: Australian Cattle Dog and

German Shepard Mix

Age: 8th

## Characteristics:

Max loves to fetch, swim, chase crows, and greet people. He is very strong and needs to walk 5 miles a day. Max's favorite foods are Chicken and pancakes.

Pet's Name: Cleo

Pet's Owner: Kurt