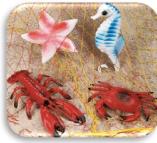

### **Decoration Pack a' la carte:**

Several colorful fish nets with over a dozen plastic sea creatures to help transform your party venue: \$10

Large lavender clamshell decoration and Ariel doll: \$5

Mermaid cardboard standup: \$8