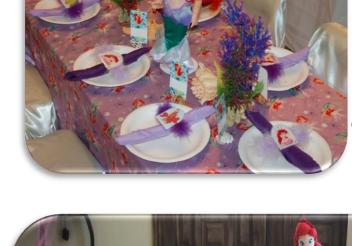

# **Mermaid Table Settings:**

Purple Satin, Colorful Tropical and Under the Sea Options

#### **Tropical, Purple Satin or Generic Mermaid Table Settings** Available:

Includes tables, chairs with satin covers and colorful tulle bows with gem center flowers, satin mermaid table cloth, real seashell place card holders, reusable mermaid place cards with wipe-off marker, mermaid character napkin rings, linen napkins, table runner and mermaid/sea