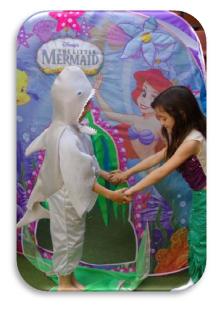

### **Sea Creature Dress-Up Pack: \$70**

- -Child-height wardrobe rack
- --a dozen sea creature costumes (sharks & sea dragon capes with two "ride-a-goldfish" costumes)
- --A dozen sparkly sea sabers (always the favorite!)