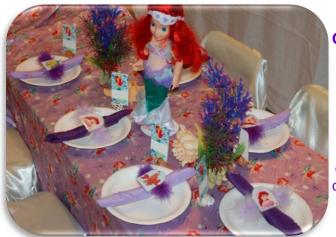

# **Mermaid Table Settings:**

Purple Satin, Colorful Tropical and Under the Sea Options

#### **Tropical, Purple Satin or Generic Mermaid Table Settings** Available:

Includes tables, chairs with satin covers and colorful tulle bows with gem center flowers, satin mermaid table cloth, real seashell place card holders, reusable mermaid place cards with wipe-off marker, mermaid character napkin rings, linen napkins, table runner and mermaid/sea