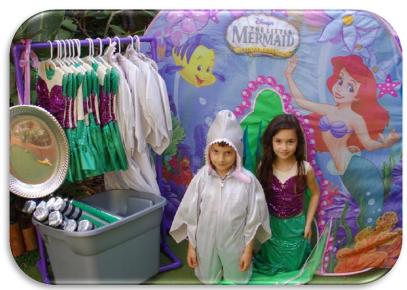

### Mermaid Dress-Up Pack: \$70

- --Child-height wardrobe rack
- -- a dozen mermaid outfits
- -- mermaid pop up changing tent

Additional costumes available \$4 each

### **Sea Creature Dress-Up Pack: \$70**

- -Child-height wardrobe rack
- --a dozen sea creature costumes (sharks & sea dragon capes with two "ride-a-goldfish" costumes)
- --A dozen sparkly sea sabers (always the favorite!)