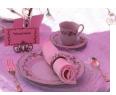

# **Mermaid Table Settings**

### **Table Settings:**

All table and chair rentals include child-height tables, folding child-size chairs, satin chair covers with tulle bows and crystal-center flower, linen table cloth for bottom layer, satin table cloth for top layer, coordinating organza table runner, themed place card holders, themed place cards with wipe-off marker for writing names, themed napkin rings, linen napkins, themed centerpiece and faux floral side centerpieces. China sold separately.

Seating for 6: \$60, for 8: \$65, for 10: \$70, for 12: \$75, for 14: \$80, for 16: \$85

Parties larger than 16 will need to split their order into two table settings

Add a princess throne for your birthday girl: \$12
Plays a royal tune when sat on.