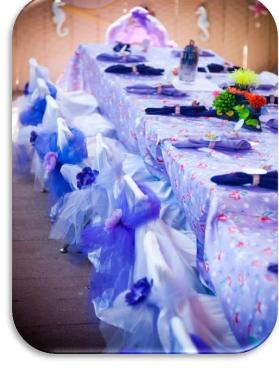

# **Mermaid Table Settings:**

Purple Satin, Colorful Tropical and Under the Sea Options

#### **Tropical, Purple Satin or Generic Mermaid Table Settings** Available:

Includes tables, chairs with satin covers and colorful tulle bows with gem center flowers, satin mermaid table cloth, real seashell place card holders, reusable mermaid place cards with wipe-off marker, mermaid character napkin rings, linen napkins, table runner and mermaid/sea