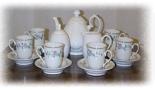

spoon & fork. Includes one white tea pot, with cream & sugar set per 6 place settings.