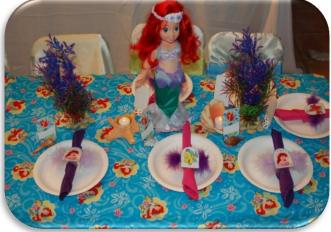

# **Mermaid Table Settings:**

Purple Satin, Colorful Tropical and Under the Sea Options

#### **Tropical, Purple Satin or Generic Mermaid Table Settings** Available:

Includes tables, chairs with satin covers and colorful tulle bows with gem center flowers, satin mermaid table cloth, real seashell place card holders, reusable mermaid place cards with wipe-off marker, mermaid character napkin rings, linen napkins, table runner and mermaid/sea