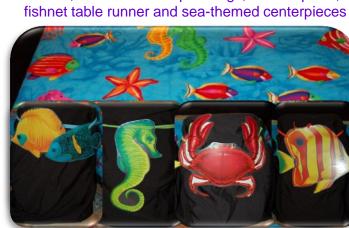

# **Mermaid Table Settings:**

Purple Satin, Colorful Tropical and Under the Sea Options

#### **Under the Sea Table Setting:**

Includes tables, chairs with black covers and colorful sea creature chair sashes, tropical sea creature table cloth, real seashell place card holders, reusable sea place cards with wipe-off marker, sea creature napkin rings, linen napkins,