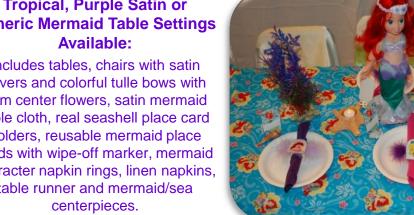

# **Mermaid Table Settings:**

Purple Satin, Colorful Tropical and Under the Sea Options

#### **Tropical, Purple Satin or Generic Mermaid Table Settings** Available:

Includes tables, chairs with satin covers and colorful tulle bows with gem center flowers, satin mermaid table cloth, real seashell place card holders, reusable mermaid place cards with wipe-off marker, mermaid character napkin rings, linen napkins, table runner and mermaid/sea