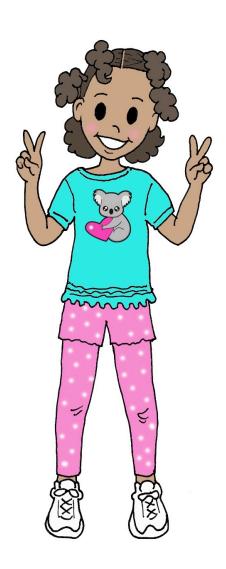

## Hooperhero "Koala Karlee" "Encourages a Friend"

This girl named Bella is very depressed. She would try to make new friends, but sadly they would ignore her. One day she met Lucy, her new friend. They would have play dates almost every Saturday. They would got to the park, movies, and to Lucy's house. But, friends don't always last. Bella went up to Lucy and said "hey, so what's up"? Lucy said, "Look, I am very sorry...but we can't be friends". Lucy walked away crying. That's when she started being depressed, but she met a girl like her! And, they were the best of friends. The End! Hope you enjoyed.