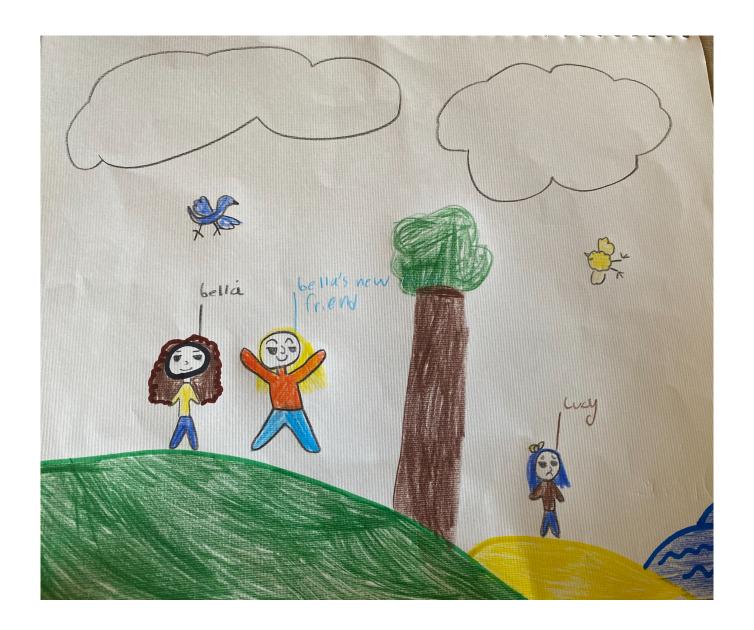

## Hooperhero "Koala Karlee" "Encourages a Friend"

This girl named Bella is very depressed. She would try to make new friends, but sadly they would ignore her. One day she met Lucy, her new friend. They would have play dates almost every Saturday. They would got to the park, movies, and to Lucy's house. But, friends don't always last. Bella went up to Lucy and said "hey, so what's up"? Lucy said, "Look, I am very sorry...but we can't be friends". Lucy walked away crying. That's when she started being depressed, but she met a girl like her! And, they were the best of friends. The End! Hope you enjoyed.

Well, the way I would help her is to encourage her and never let go of our friendship.