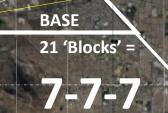

## 'Queen's Chamber'

In additions, if one applies also the phi ratio from the Capstone of the Pyramid, the focal point will be the King's Chamber. This point in the layout approximates the nexus point where the Ascending Shaft intersects the Descending Shaft. This means that the base starts at the 3rd level of the 'Building Blocks', etc. This would therefore give the 'pyramid' the 9 levels that is seen constructed in all of the ancient pyramids of the Americas and other parts of the world. The base line at this level of the 3rd tier has 21 blocks in length, which makes a 7-7-7 delineation and for which Las Vegas, the gambling capital of the world would have its fortune set upon thus