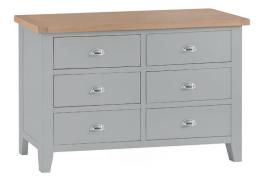

### £360

3 Drawer Chest 75 x 40 x 80 cm

4 Drawer Narrow Chest 55 x 40 x 100 cm

Cheval Mirror 50 x 6 x 150 cm

**£675** 

6 Drawer Chest 130 x 42 x 85 cm

£525

2 Over 3 Chest 90 x 42 x 95 cm