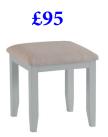

### £360

Dressing Table 110 x 42 x 85 cm

Trinket Mirror 55 x 12 x 62 cm

Stool 45 x 40 x 48 cm