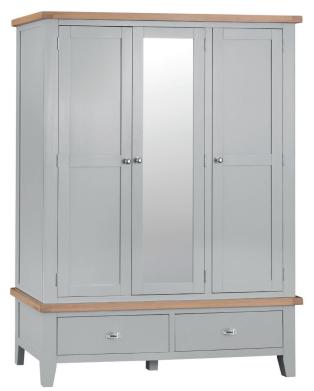

## £595

Full Hanging Wardrobe 95 x 56 x 185 cm

£1125

3 Door Wardrobe with Mirror 145 x 56 x 195 cm