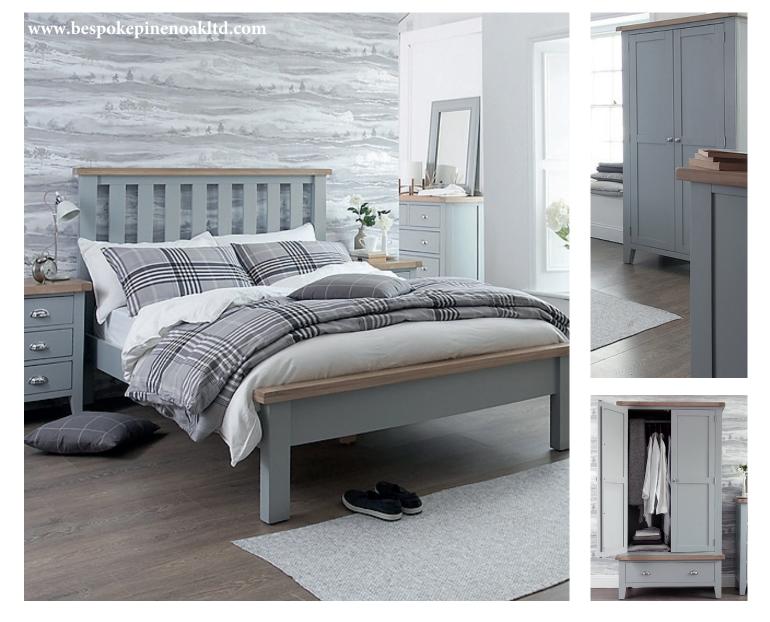

# **Tegray - Grey Painted - Bedroom Range**

With chunky contrasting gently lime-washed oak tops, chrome handles and metal runners on all drawers, this grey painted collection blends classic and contemporary influences for a style all of it's own.

### £360

3 Drawer Chest 75 x 40 x 80 cm

4 Drawer Narrow Chest 55 x 40 x 100 cm

Cheval Mirror 50 x 6 x 150 cm

**£675** 

6 Drawer Chest 130 x 42 x 85 cm

£525

2 Over 3 Chest 90 x 42 x 95 cm

#### **£645**

Single Wardrobe 70 x 56 x 195 cm

**£875** 

2 Door 1 Drawer Wardrobe 110 x 56 x 195 cm

## £595

Full Hanging Wardrobe 95 x 56 x 185 cm

£1125

3 Door Wardrobe with Mirror 145 x 56 x 195 cm