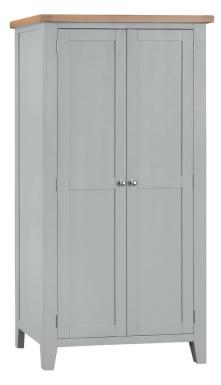

## £595

Full Hanging Wardrobe 95 x 56 x 185 cm

£1125

3 Door Wardrobe with Mirror 145 x 56 x 195 cm