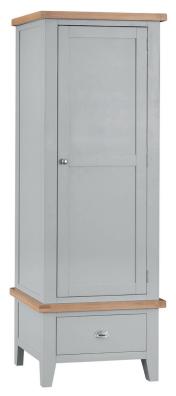

#### **£645**

Single Wardrobe 70 x 56 x 195 cm

**£875** 

2 Door 1 Drawer Wardrobe 110 x 56 x 195 cm