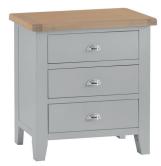

## £160

### £360

3 Drawer Chest 75 x 40 x 80 cm

4 Drawer Narrow Chest 55 x 40 x 100 cm

Cheval Mirror 50 x 6 x 150 cm

**£675** 

6 Drawer Chest 130 x 42 x 85 cm

£525

2 Over 3 Chest 90 x 42 x 95 cm