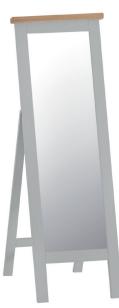

### £360

3 Drawer Chest 75 x 40 x 80 cm

4 Drawer Narrow Chest 55 x 40 x 100 cm

Cheval Mirror 50 x 6 x 150 cm

**£675** 

6 Drawer Chest 130 x 42 x 85 cm

£525

2 Over 3 Chest 90 x 42 x 95 cm