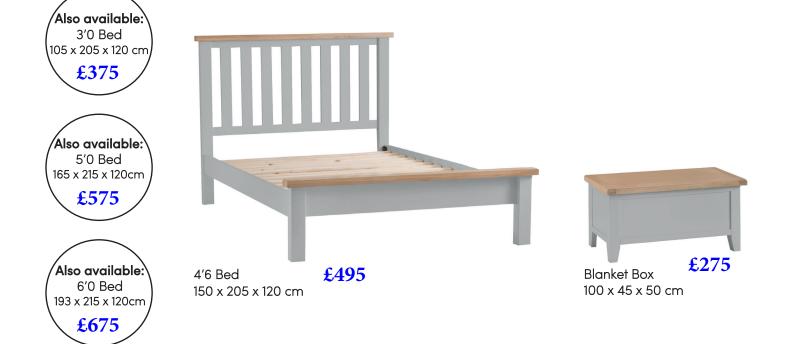

### £360

3 Drawer Chest 75 x 40 x 80 cm

4 Drawer Narrow Chest 55 x 40 x 100 cm

Cheval Mirror 50 x 6 x 150 cm

**£675** 

6 Drawer Chest 130 x 42 x 85 cm

£525

2 Over 3 Chest 90 x 42 x 95 cm

Jumbo 2 Over 3 Chest 100 x 42 x 120 cm

### **£675**