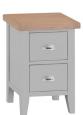

£120

Small Bedside 40 x 32 x 58 cm

## £180

Large Bedside 45 x 38 x 65 cm

#### £220

Extra Large Bedside 55 x 40 x 65 cm