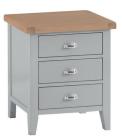

## £160

### £360

3 Drawer Chest 75 x 40 x 80 cm

4 Drawer Narrow Chest 55 x 40 x 100 cm

Cheval Mirror 50 x 6 x 150 cm

**£675** 

6 Drawer Chest 130 x 42 x 85 cm

£525

2 Over 3 Chest 90 x 42 x 95 cm