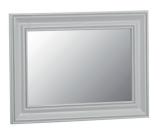

y lime-washed oak tops, chrome handles and metal runners on all drawers, this grey painted collection blends classic and contemporary influences for a style all of it's own.



£120

Small Bedside 40 x 32 x 58 cm

## £180

Large Bedside 45 x 38 x 65 cm

#### £220



Extra Large Bedside 55 x 40 x 65 cm

## £160

### £360



3 Drawer Chest 75 x 40 x 80 cm





4 Drawer Narrow Chest 55 x 40 x 100 cm



Cheval Mirror 50 x 6 x 150 cm

**£675** 



6 Drawer Chest 130 x 42 x 85 cm

£525



2 Over 3 Chest 90 x 42 x 95 cm



Jumbo 2 Over 3 Chest 100 x 42 x 120 cm

### **£675**

#### **£645**



Single Wardrobe 70 x 56 x 195 cm

**£875** 



2 Door 1 Drawer Wardrobe 110 x 56 x 195 cm

## £595



Full Hanging Wardrobe 95 x 56 x 185 cm

£1125



3 Door Wardrobe with Mirror 145 x 56 x 195 cm

## £120



Small Wall Mirror 80 x 3 x 60 cm

Large Wall Mirror 120 x 3 x 90 cm

### £360



Dressing Table 110 x 42 x 85 cm



Trinket Mirror 55 x 12 x 62 cm



Stool 45 x 40 x 48 cm