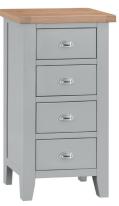

### £360

3 Drawer Chest 75 x 40 x 80 cm

4 Drawer Narrow Chest 55 x 40 x 100 cm

Cheval Mirror 50 x 6 x 150 cm

**£675** 

6 Drawer Chest 130 x 42 x 85 cm

£525

2 Over 3 Chest 90 x 42 x 95 cm