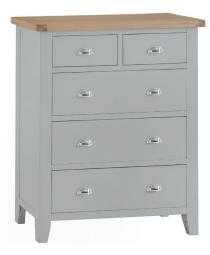

#### **£645**

Single Wardrobe 70 x 56 x 195 cm

**£875** 

2 Door 1 Drawer Wardrobe 110 x 56 x 195 cm