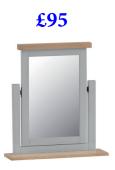

### £360

Dressing Table 110 x 42 x 85 cm

Trinket Mirror 55 x 12 x 62 cm

Stool 45 x 40 x 48 cm