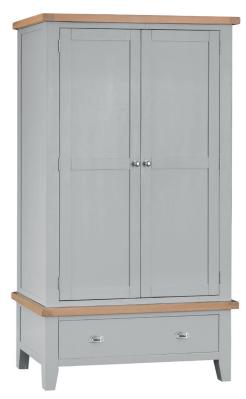

#### **£645**

Single Wardrobe 70 x 56 x 195 cm

**£875** 

2 Door 1 Drawer Wardrobe 110 x 56 x 195 cm