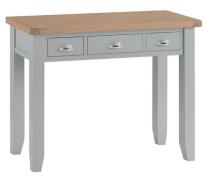

### £360

Dressing Table 110 x 42 x 85 cm

Trinket Mirror 55 x 12 x 62 cm

Stool 45 x 40 x 48 cm