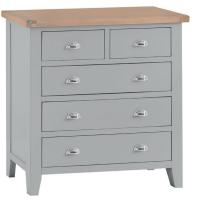

### £360

3 Drawer Chest 75 x 40 x 80 cm

4 Drawer Narrow Chest 55 x 40 x 100 cm

Cheval Mirror 50 x 6 x 150 cm

**£675** 

6 Drawer Chest 130 x 42 x 85 cm

£525

2 Over 3 Chest 90 x 42 x 95 cm