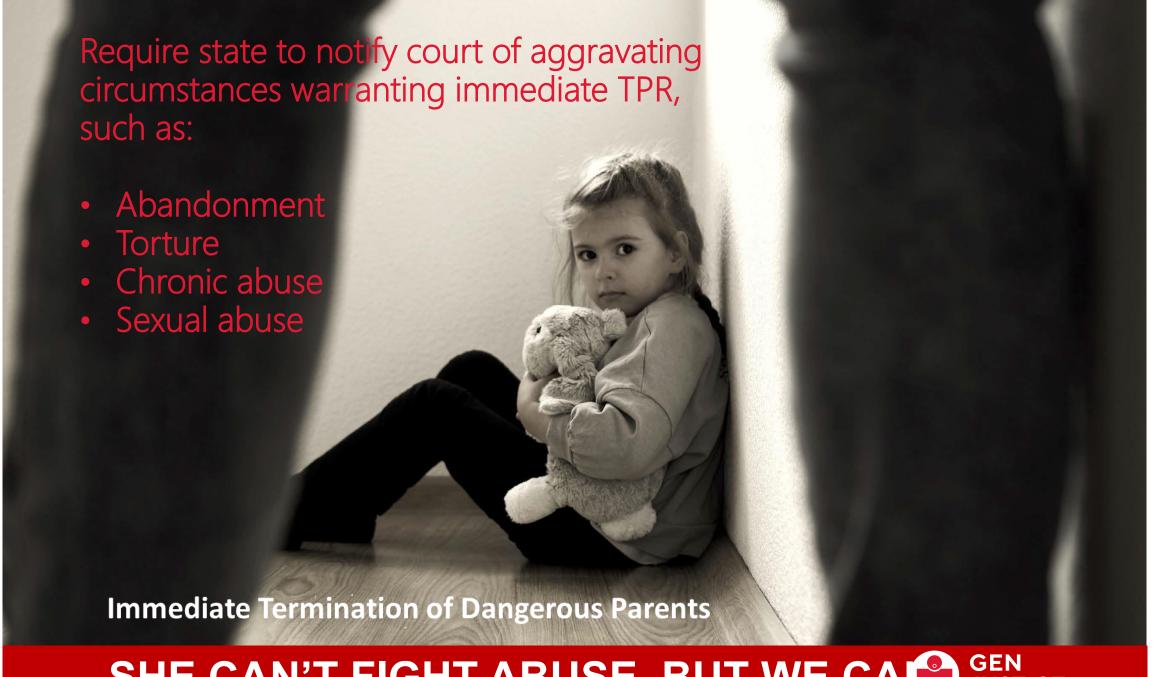

## Systematic problems require systematic reforms

- 01 Attorneys for all children in foster care
- 02 Immediate relative search
- 03 Family and child stability act
- 04 Immediate termination of dangerous parents (aggravated circumstances)
- 05 Reduce unnecessary court delays
- 06 Infant adoptions in one year
- 07 Streamlined adoptions for older youth