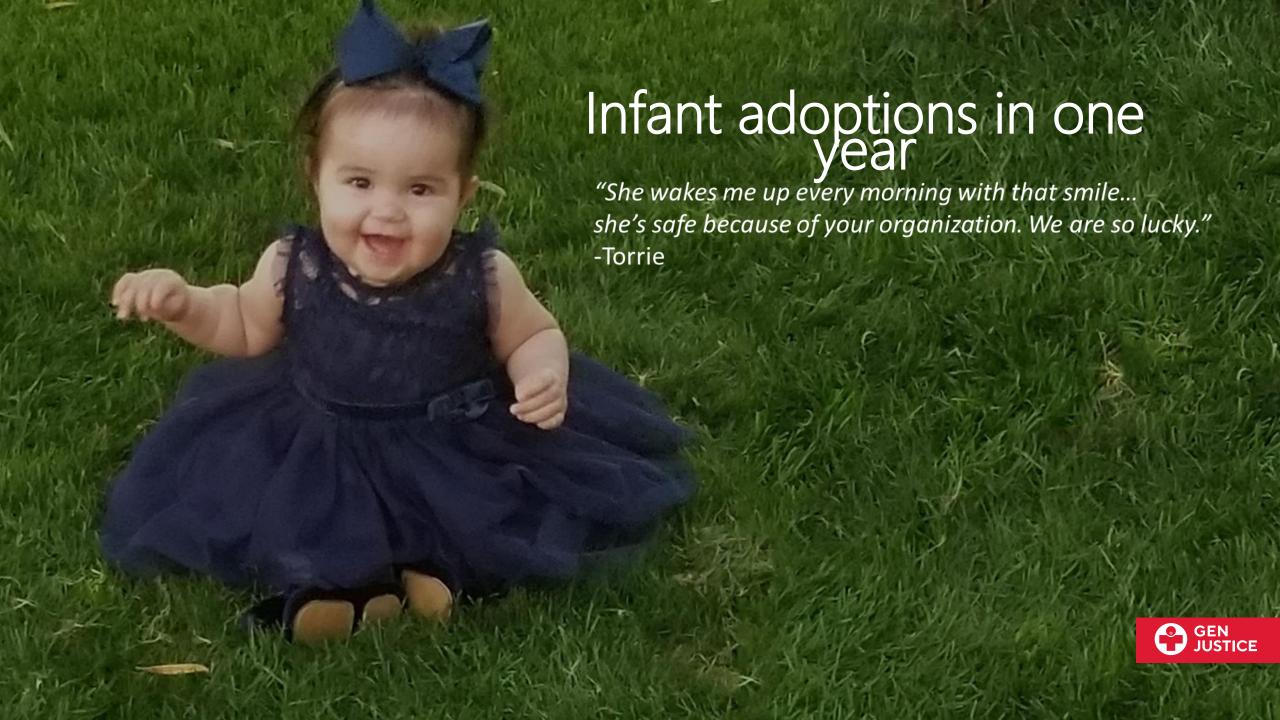

## Systematic problems require systematic reforms

- 01 Attorneys for all children in foster care
- 02 Immediate relative search
- 03 Family and child stability act
- 04 Immediate termination of dangerous parents (aggravated circumstances)
- 05 Reduce unnecessary court delays
- 06 Infant adoptions in one year
- 07 Streamlined adoptions for older youth