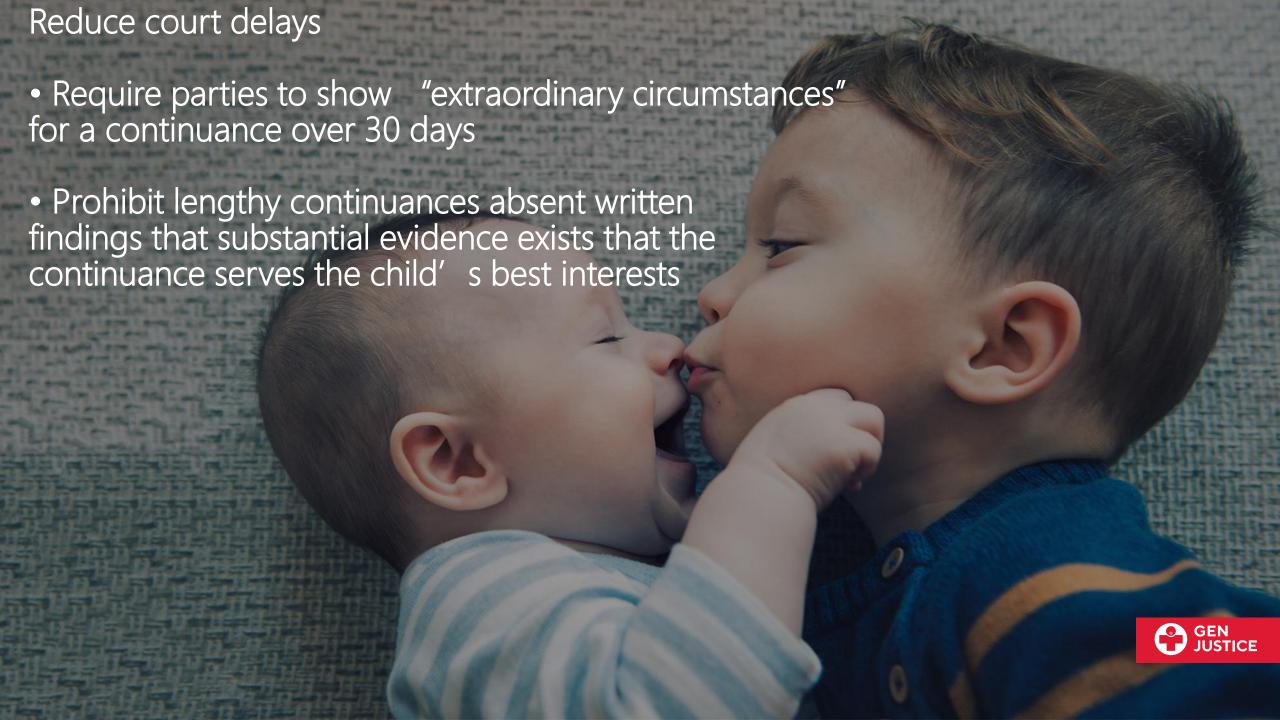

## Systematic problems require systematic reforms

- 01 Attorneys for all children in foster care
- 02 Immediate relative search
- 03 Family and child stability act
- 04 Immediate termination of dangerous parents (aggravated circumstances)
- 05 Reduce unnecessary court delays
- 06 Infant adoptions in one year
- 07 Streamlined adoptions for older youth