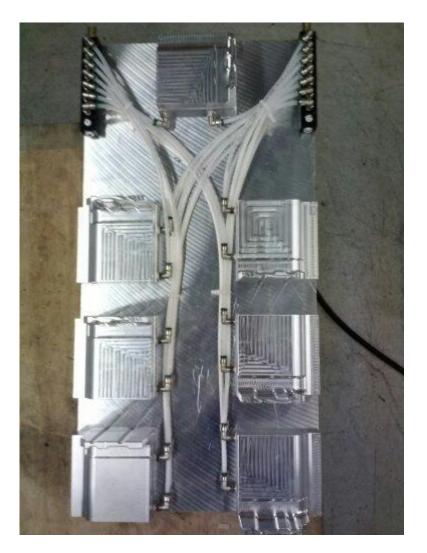

# COOLING FIXTURE

### SEATBACK COOLING FIXTURE

#### WATER CHILLED SUBMERSEABLE COOLING FIXTURE