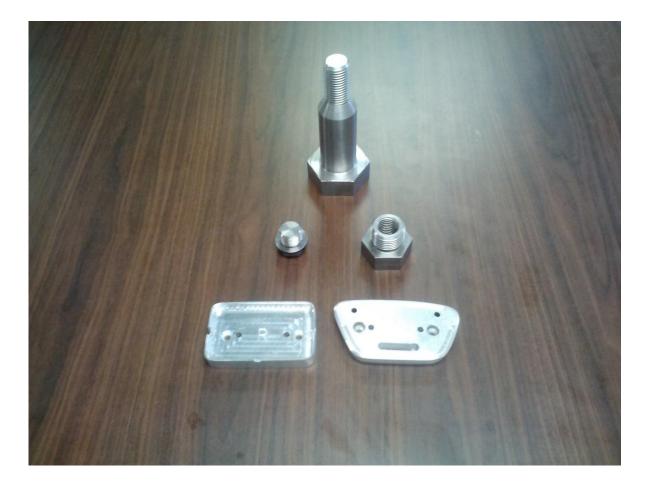

ROVIDE COMPONENTS TO THE AUTOMOTIVE, MEDICAL, PLASTIC INJECTION MOLDING, AEROSPACE, FURNITURE AND TOOL AND DIE INDUSTRIES.
- WE WORK WITH ANYTHING FROM NAPKIN SKETCHES TO 3D CAD DATA.
- EQUPIMENT INCLUDES THE FOLLOWING:
  - SOLIDWORKS CAD
  - CAMWORKS CAM PACKAGE
  - 2015 HAAS VF4 20 X 50 X 20 TRAVEL
  - 2013 HAAS ST30Y MILL / TURN 3" THROUGH SPINDLE
  - 2012 HAAS TM3P MILL 16 X 20 X 40 TRAVEL
  - 2 BRIDGEPORT MANUAL MILLS WITH DIGITAL READOUT
  - NORTON 6 X 18 WET SURFACE GRINDER
  - CLAUSING MODEL 1500 MANUAL LATHE
  - MILLER 210 MIG WELDER
  - MILLER 252 MIG WELDER WITH SPOOL GUN FOR ALUMINUM
  - MILLER 250 TIG WELDER
  - HOBART 187 MIG WELDER
  - HYPERTHERM PLASMA
  - DOALL 9 X 20 HORIZONTAL SAW
  - WILTON 6 X 12 HORIZONTAL SAW

# 8' CLOTH SPOOL ROTARY DISPENSER



# MISC. COMPONENTS



# COOLING FIXTURE



### SEATBACK COOLING FIXTURE



### KEYED STAINLESS SHAFT



### COMPONENTS DURING MACHINING



#### WATER CHILLED SUBMERSEABLE COOLING FIXTURE