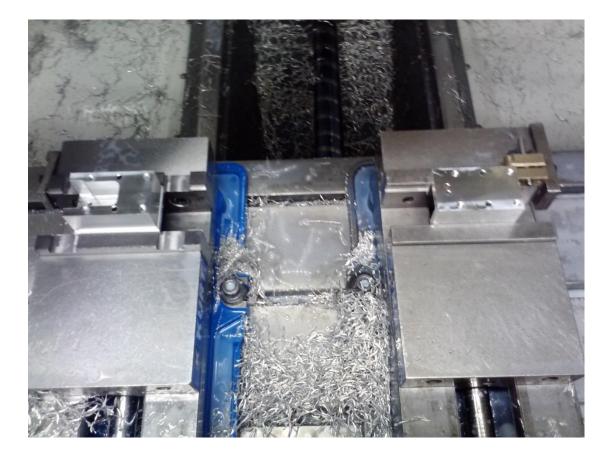

RIES.
- WE WORK WITH ANYTHING FROM NAPKIN SKETCHES TO 3D CAD DATA.
- EQUPIMENT INCLUDES THE FOLLOWING:
  - SOLIDWORKS CAD
  - CAMWORKS CAM PACKAGE
  - 2015 HAAS VF4 20 X 50 X 20 TRAVEL
  - 2013 HAAS ST30Y MILL / TURN 3" THROUGH SPINDLE
  - 2012 HAAS TM3P MILL 16 X 20 X 40 TRAVEL
  - 2 BRIDGEPORT MANUAL MILLS WITH DIGITAL READOUT
  - NORTON 6 X 18 WET SURFACE GRINDER
  - CLAUSING MODEL 1500 MANUAL LATHE
  - MILLER 210 MIG WELDER
  - MILLER 252 MIG WELDER WITH SPOOL GUN FOR ALUMINUM
  - MILLER 250 TIG WELDER
  - HOBART 187 MIG WELDER
  - HYPERTHERM PLASMA
  - DOALL 9 X 20 HORIZONTAL SAW
  - WILTON 6 X 12 HORIZONTAL SAW

# 8' CLOTH SPOOL ROTARY DISPENSER



# MISC. COMPONENTS



# COOLING FIXTURE



### SEATBACK COOLING FIXTURE



### KEYED STAINLESS SHAFT



### COMPONENTS DURING MACHINING



#### WATER CHILLED SUBMERSEABLE COOLING FIXTURE