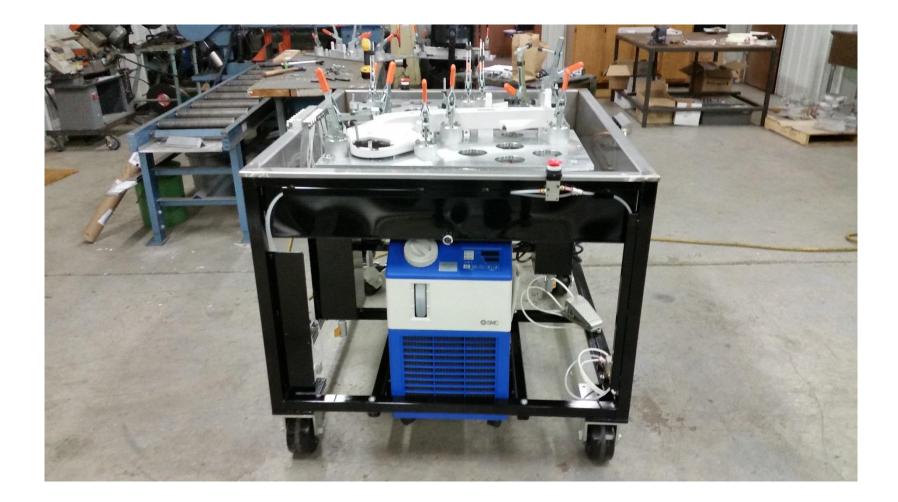

TO 3D CAD DATA.
- EQUPIMENT INCLUDES THE FOLLOWING:
  - SOLIDWORKS CAD
  - CAMWORKS CAM PACKAGE
  - 2015 HAAS VF4 20 X 50 X 20 TRAVEL
  - 2013 HAAS ST30Y MILL / TURN 3" THROUGH SPINDLE
  - 2012 HAAS TM3P MILL 16 X 20 X 40 TRAVEL
  - 2 BRIDGEPORT MANUAL MILLS WITH DIGITAL READOUT
  - NORTON 6 X 18 WET SURFACE GRINDER
  - CLAUSING MODEL 1500 MANUAL LATHE
  - MILLER 210 MIG WELDER
  - MILLER 252 MIG WELDER WITH SPOOL GUN FOR ALUMINUM
  - MILLER 250 TIG WELDER
  - HOBART 187 MIG WELDER
  - HYPERTHERM PLASMA
  - DOALL 9 X 20 HORIZONTAL SAW
  - WILTON 6 X 12 HORIZONTAL SAW

# 8' CLOTH SPOOL ROTARY DISPENSER



# MISC. COMPONENTS



# COOLING FIXTURE



### SEATBACK COOLING FIXTURE



### KEYED STAINLESS SHAFT



### COMPONENTS DURING MACHINING



#### WATER CHILLED SUBMERSEABLE COOLING FIXTURE