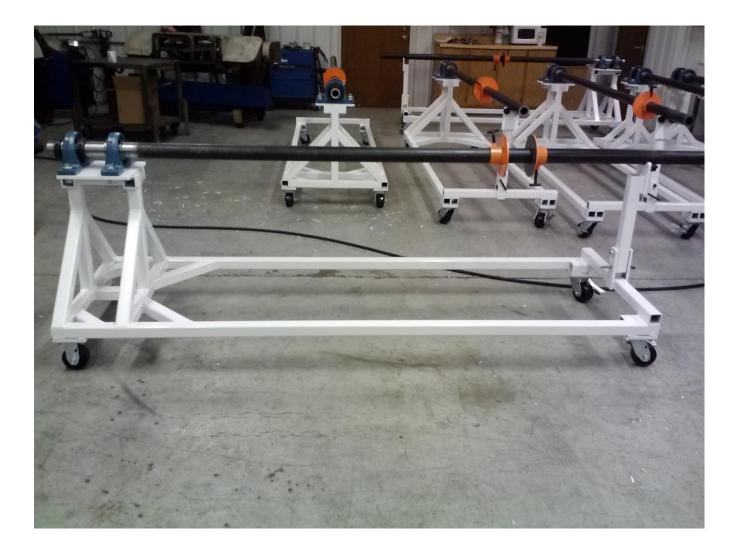

AND FABRICATING
- WE PROVIDE COMPONENTS TO THE AUTOMOTIVE, MEDICAL, PLASTIC INJECTION MOLDING, AEROSPACE, FURNITURE AND TOOL AND DIE INDUSTRIES.
- WE WORK WITH ANYTHING FROM NAPKIN SKETCHES TO 3D CAD DATA.
- EQUPIMENT INCLUDES THE FOLLOWING:
  - SOLIDWORKS CAD
  - CAMWORKS CAM PACKAGE
  - 2015 HAAS VF4 20 X 50 X 20 TRAVEL
  - 2013 HAAS ST30Y MILL / TURN 3" THROUGH SPINDLE
  - 2012 HAAS TM3P MILL 16 X 20 X 40 TRAVEL
  - 2 BRIDGEPORT MANUAL MILLS WITH DIGITAL READOUT
  - NORTON 6 X 18 WET SURFACE GRINDER
  - CLAUSING MODEL 1500 MANUAL LATHE
  - MILLER 210 MIG WELDER
  - MILLER 252 MIG WELDER WITH SPOOL GUN FOR ALUMINUM
  - MILLER 250 TIG WELDER
  - HOBART 187 MIG WELDER
  - HYPERTHERM PLASMA
  - DOALL 9 X 20 HORIZONTAL SAW
  - WILTON 6 X 12 HORIZONTAL SAW

# 8' CLOTH SPOOL ROTARY DISPENSER



# MISC. COMPONENTS



# COOLING FIXTURE



### SEATBACK COOLING FIXTURE



### KEYED STAINLESS SHAFT



### COMPONENTS DURING MACHINING



#### WATER CHILLED SUBMERSEABLE COOLING FIXTURE