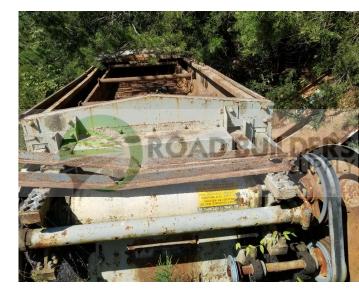

## Used Equipment: 4'x15' Screen Deck

Screen deck off batch tower 4' x 15'
Reference Number SD029

- All equipment subject to prior sale.
- RSB strives to ensure the accuracy of all listings, but all listings are "as-is, where-is," with no implied warranty.
- All buyers are encouraged to inspect equipment personally to verify accuracy.
- All information contained in this listing sheet is confidential. It is the property of RBS and is not to be shared.
- Road Builders Supply, LLC accepts no liability for the accuracy of the above listing.