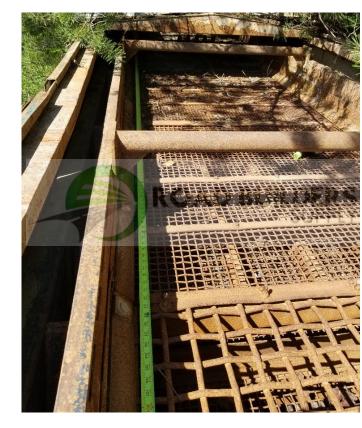

## Used Equipment: 4'x15' Screen Deck

Screen deck off batch tower 4' x 15'
Reference Number SD029

- All equipment subject to prior sale.
- RSB strives to ensure the accuracy of all listings, but all listings are "as-is, where-is," with no implied warranty.
- All buyers are encouraged to inspect equipment personally to verify accuracy.
- All information contained in this listing sheet is confidential. It is the property of RBS and is not to be shared.
- Road Builders Supply, LLC accepts no liability for the accuracy of the above listing.