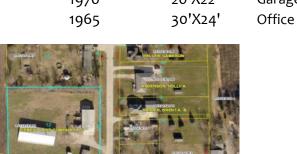

\$2398 2022/2023

**Price:** \$200,000

**Property Location:** 802 N Main St

Goldfield, IA 50542

North on Main street to

Rail Road track, on West

side of road

**Approximate Age:** 2005 120'X54'

2005 120'X54' Machine Shed
 1989 80'X40' Heated Shop
 1970 20'X22' Garage

side of road

The following information, although believed to be accurate, is not guaranteed to be so.

Buyer should do his own inspections. We assume no liability. The measurements are estimates only.