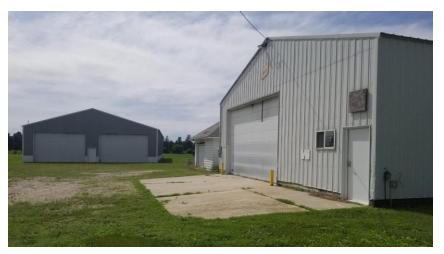

\$2398 2022/2023

**Price:** \$200,000

**Property Location:** 802 N Main St

Goldfield, IA 50542

North on Main street to

Rail Road track, on West

side of road

**Approximate Age:** 2005 120'X54'

2005 120'X54' Machine Shed
 1989 80'X40' Heated Shop
 1970 20'X22' Garage

side of road

The following information, although believed to be accurate, is not guaranteed to be so.

Buyer should do his own inspections. We assume no liability. The measurements are estimates only.