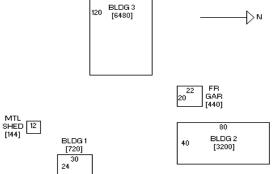

2005 120'X54' Machine Shed
 1989 80'X40' Heated Shop
 1970 20'X22' Garage

side of road

The following information, although believed to be accurate, is not guaranteed to be so.

Buyer should do his own inspections. We assume no liability. The measurements are estimates only.