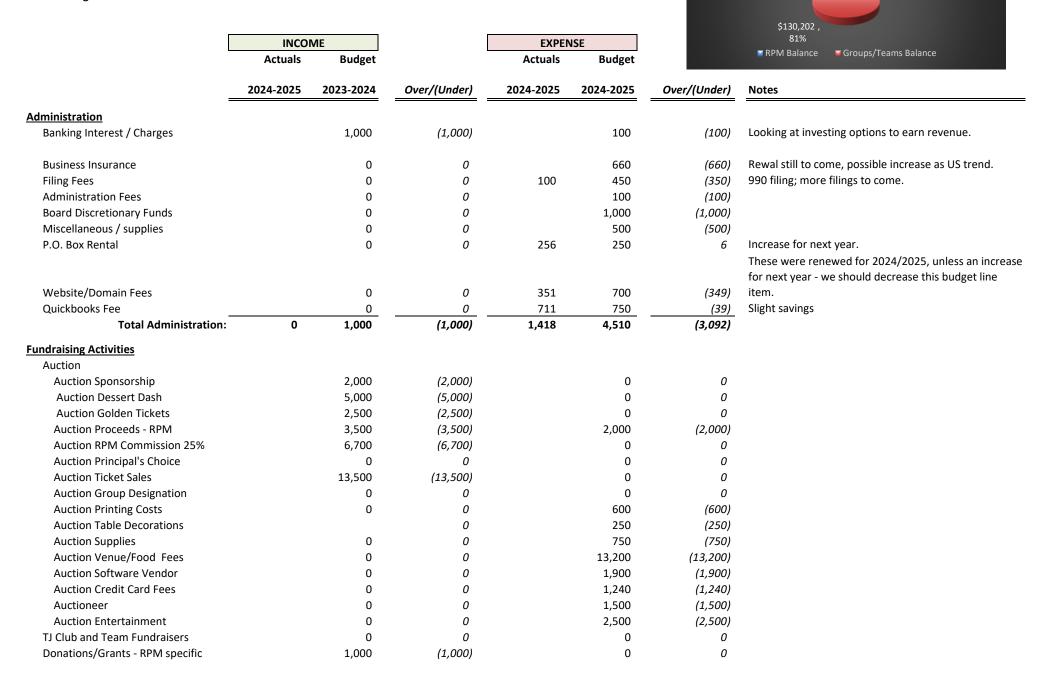

RPM Balance
Groups/Teams Balance
Total Account Balance
TJRPM Budget 2024-2025

\$ 30,007 \$ 130,202 \$ 160,208 19% 81% Date:

8/14/2024

**RPM Fund Balance** 

19%

|                                         | INCOME    |                                                |              | EXPENSE   |           | 81%                                     |                                                                      |
|-----------------------------------------|-----------|------------------------------------------------|--------------|-----------|-----------|-----------------------------------------|----------------------------------------------------------------------|
|                                         | Actuals   | Budget                                         | '            | Actuals   | Budget    |                                         | ■ RPM Balance ■ Groups/Teams Balance                                 |
|                                         | 2024-2025 | 2023-2024                                      | Over/(Under) | 2024-2025 | 2024-2025 | Over/(Under)                            | Notes                                                                |
| Membership ==                           |           | 1,000                                          | (1,000)      |           | 0         | 0                                       |                                                                      |
| Concessions/Sales                       |           | 0                                              | 0            |           | 0         | 0                                       |                                                                      |
| Total Fundraising:                      | 0         | 35,200                                         | (35,200)     | 0         | 23,940    | (23,940)                                |                                                                      |
| <u>Programs</u>                         |           |                                                |              |           |           |                                         |                                                                      |
| School Support                          |           | 0                                              | 0            |           |           |                                         |                                                                      |
| ASB Scholarship                         |           | 0                                              | 0            |           | 750       | (750)                                   |                                                                      |
| Staff Appreciation                      |           | 0                                              | 0            |           | 2,000     | (2,000)                                 |                                                                      |
| Student Incentives ( PSAT, HSPE, EOC, S | Sr Award) | 0                                              | 0            |           | 750       | (750)                                   |                                                                      |
| Spirit of Giving                        |           | 0                                              | 0            |           | 1,000     | (1,000)                                 |                                                                      |
| Grants                                  |           | 0                                              | 0            |           | 2,000     | (2,000)                                 |                                                                      |
| Homecoming                              |           | 0                                              | 0            |           | 100       | (100)                                   |                                                                      |
| Board Development                       |           | 0                                              | 0            |           | 500       | (500)                                   |                                                                      |
|                                         |           |                                                |              |           |           |                                         | Transferred to Raider Reward Store for use in Sped $\&$              |
| Raider Rewards                          |           | 0                                              | 0            | 250       | 250       | 0                                       | Functional Core                                                      |
| TJ PBIS                                 |           | 0                                              | 0            |           | 150       | (150)                                   |                                                                      |
| Beautification                          |           | 0                                              | 0            |           | 250       | (250)                                   |                                                                      |
| Total School Support:                   | 0         | 0                                              | 0            | 250       | 7,750     | (7,500)                                 |                                                                      |
| Scholarships                            |           |                                                |              |           |           |                                         |                                                                      |
| Action Scholarship                      |           | 0                                              | 0            |           | 1,000     | (1,000)                                 | Awarded in May 2025                                                  |
| Academic Scholarships                   |           | 0                                              | 0            |           | 1,000     | (1,000)                                 |                                                                      |
| Art Scholarships                        |           | 0                                              | 0            |           | 1,000     | (1,000)                                 |                                                                      |
| Activities Scholarships                 |           | 0                                              | 0            |           | 1,000     | (1,000)                                 |                                                                      |
| Athletics Scholarships                  |           | 0                                              | 0            |           | 1,000     | (1,000)                                 |                                                                      |
| Total Scholarships:                     | 0         | 0                                              | 0            | 0         | 5,000     | (5,000)                                 |                                                                      |
| Total Budgeted Income and Expenses      | 0         | 36,200                                         | (36,200)     | 1,668     | 41,200    | (37,868)                                |                                                                      |
|                                         |           |                                                |              |           |           |                                         | Goal is to decrease the need for reserves by increasing              |
| RPM Reserves (income is carry-over)     |           | 5,000                                          |              |           |           | 5,000                                   | revenue or find cost saving measures for expenses.                   |
| _                                       |           |                                                | •            |           |           |                                         | *overages, while RPM reserves are high, could support                |
| Total with Estimated Reserves           | 0         | 41,200                                         |              | 1,668     | 41,200    | (32,868)                                | an increase in number of scholarships offered in the following year. |
| Net Loss                                |           | <u>, - , - , - , - , - , - , - , - , - , -</u> | :<br>        |           | ,         | (1,1,1,1,1,1,1,1,1,1,1,1,1,1,1,1,1,1,1, |                                                                      |
| INCL FOSS                               |           |                                                |              |           |           |                                         |                                                                      |